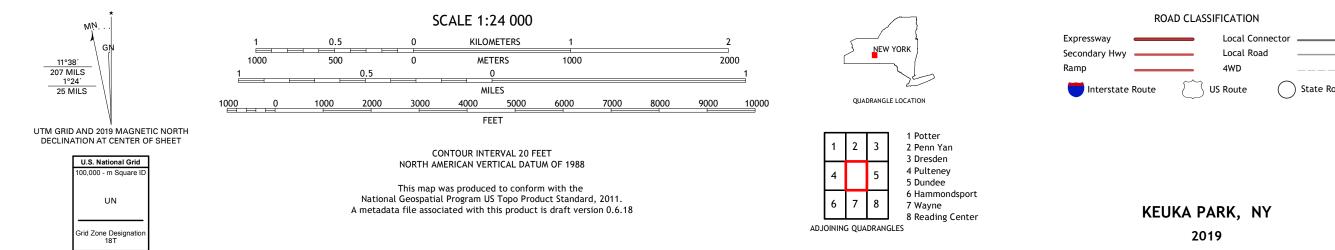

Produced by the United States Geological Survey North American Datum of 1983 (NAD83) World Geodetic System of 1984 (WGS84). Projection and 1 000-meter grid:Universal Transverse Mercator, Zone 18T This map is not a legal document. Boundaries may be generalized for this map scale. Private lands within government reservations may not be shown. Obtain permission before entering private lands.

## NSN. 7 6 4 3 0 1 6 3 8 6 8 2 7 NGA REF NO. US GS X 2 4 K 2 3 4 3 9

\_\_\_\_

State Route