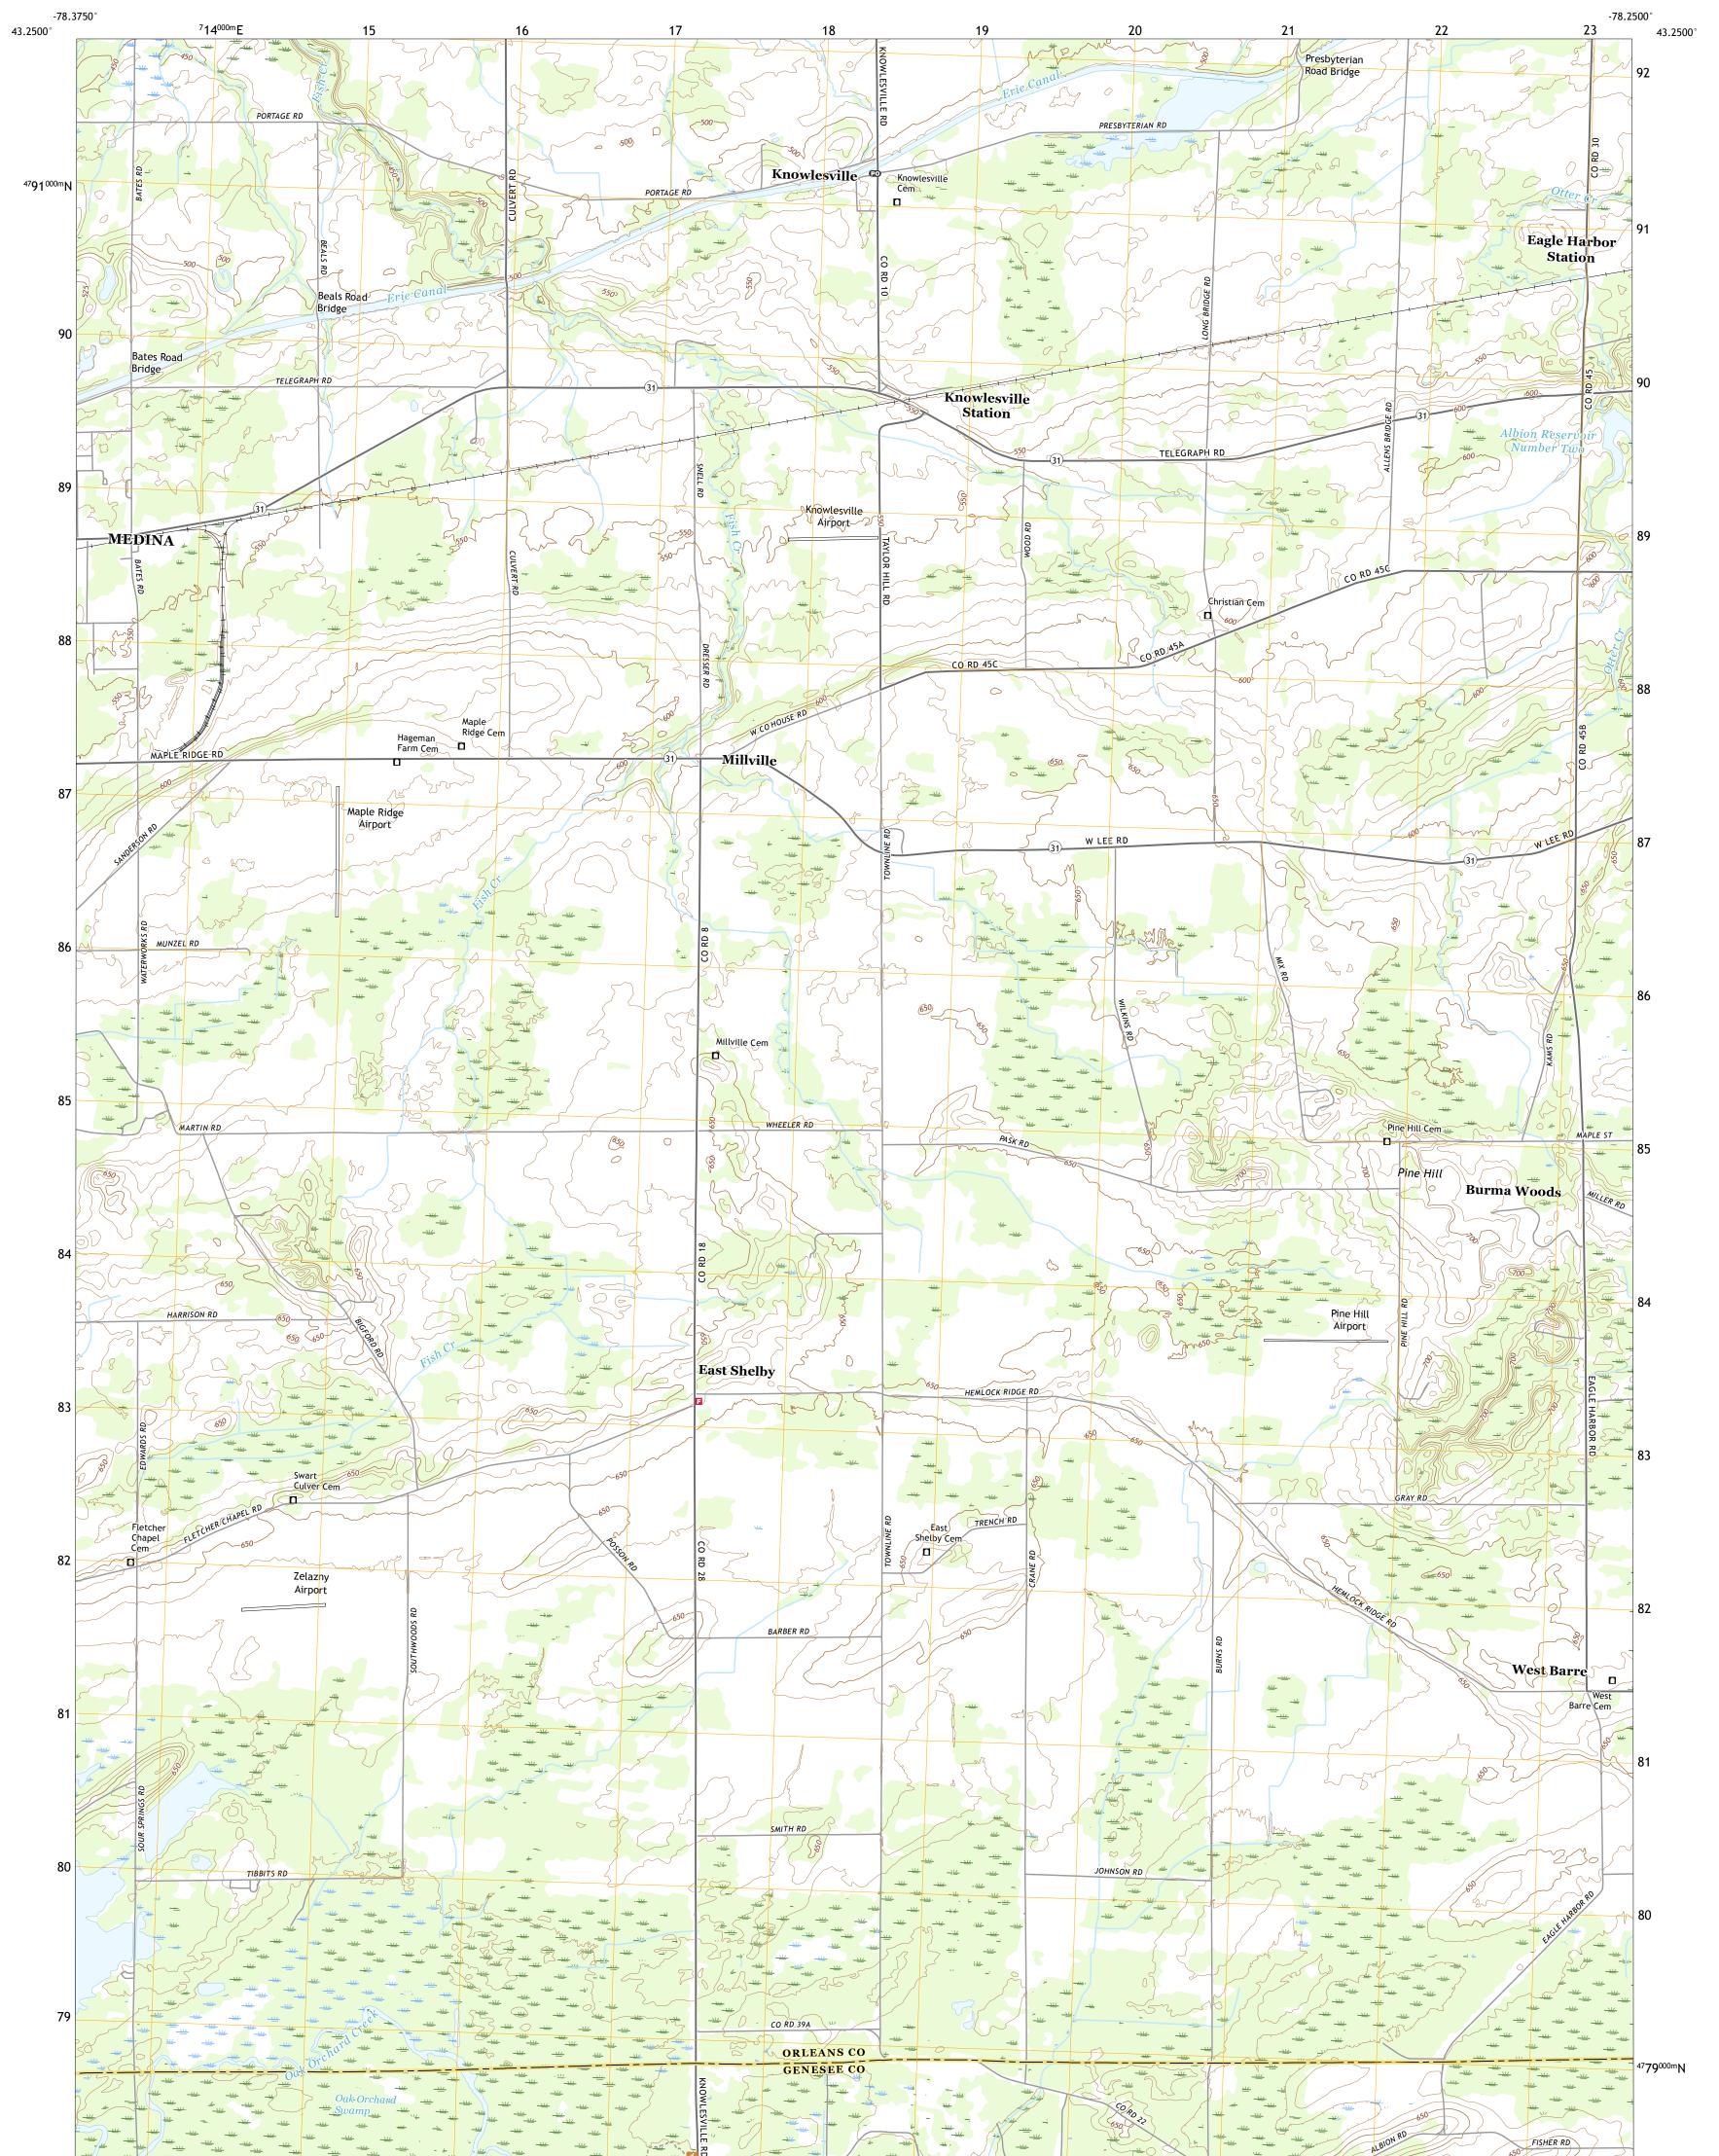

## U.S. DEPARTMENT OF THE INTERIOR U.S. GEOLOGICAL SURVEY

KNOWLESVILLE QUADRANGLE NEW YORK 7.5-MINUTE SERIES

Produced by the United States Geological Survey North American Datum of 1983 (NAD83) World Geodetic System of 1984 (WGS84). Projection and 1 000-meter grid:Universal Transverse Mercator, Zone 17T This map is not a legal document. Boundaries may be generalized for this map scale. Private lands within government reservations may not be shown. Obtain permission before entering private lands.

.....NAIP, September 2017 - December 2017 U.S. Census Bureau, 2016 ......GNIS, 1980 - 2018 ......National Hydrography Dataset, 2004 - 2019 .....National Elevation Dataset, 1998 - 2017 .....Multiple sources; see metadata file 2017 - 2018 Imagery.... Roads..... Names..... Hydrography..... Contours.. Boundaries... ..FWS National Wetlands Inventory 1994 - 1995 Wetlands...