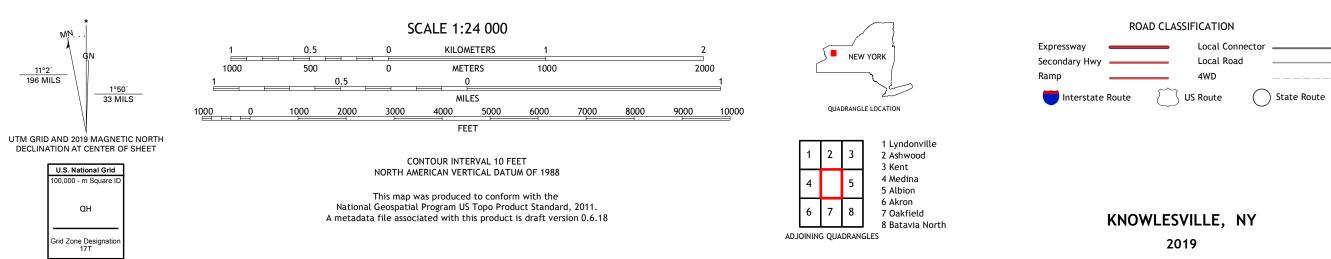

## U.S. DEPARTMENT OF THE INTERIOR U.S. GEOLOGICAL SURVEY

KNOWLESVILLE QUADRANGLE NEW YORK 7.5-MINUTE SERIES

Produced by the United States Geological Survey North American Datum of 1983 (NAD83) World Geodetic System of 1984 (WGS84). Projection and 1 000-meter grid:Universal Transverse Mercator, Zone 17T This map is not a legal document. Boundaries may be generalized for this map scale. Private lands within government reservations may not be shown. Obtain permission before entering private lands.