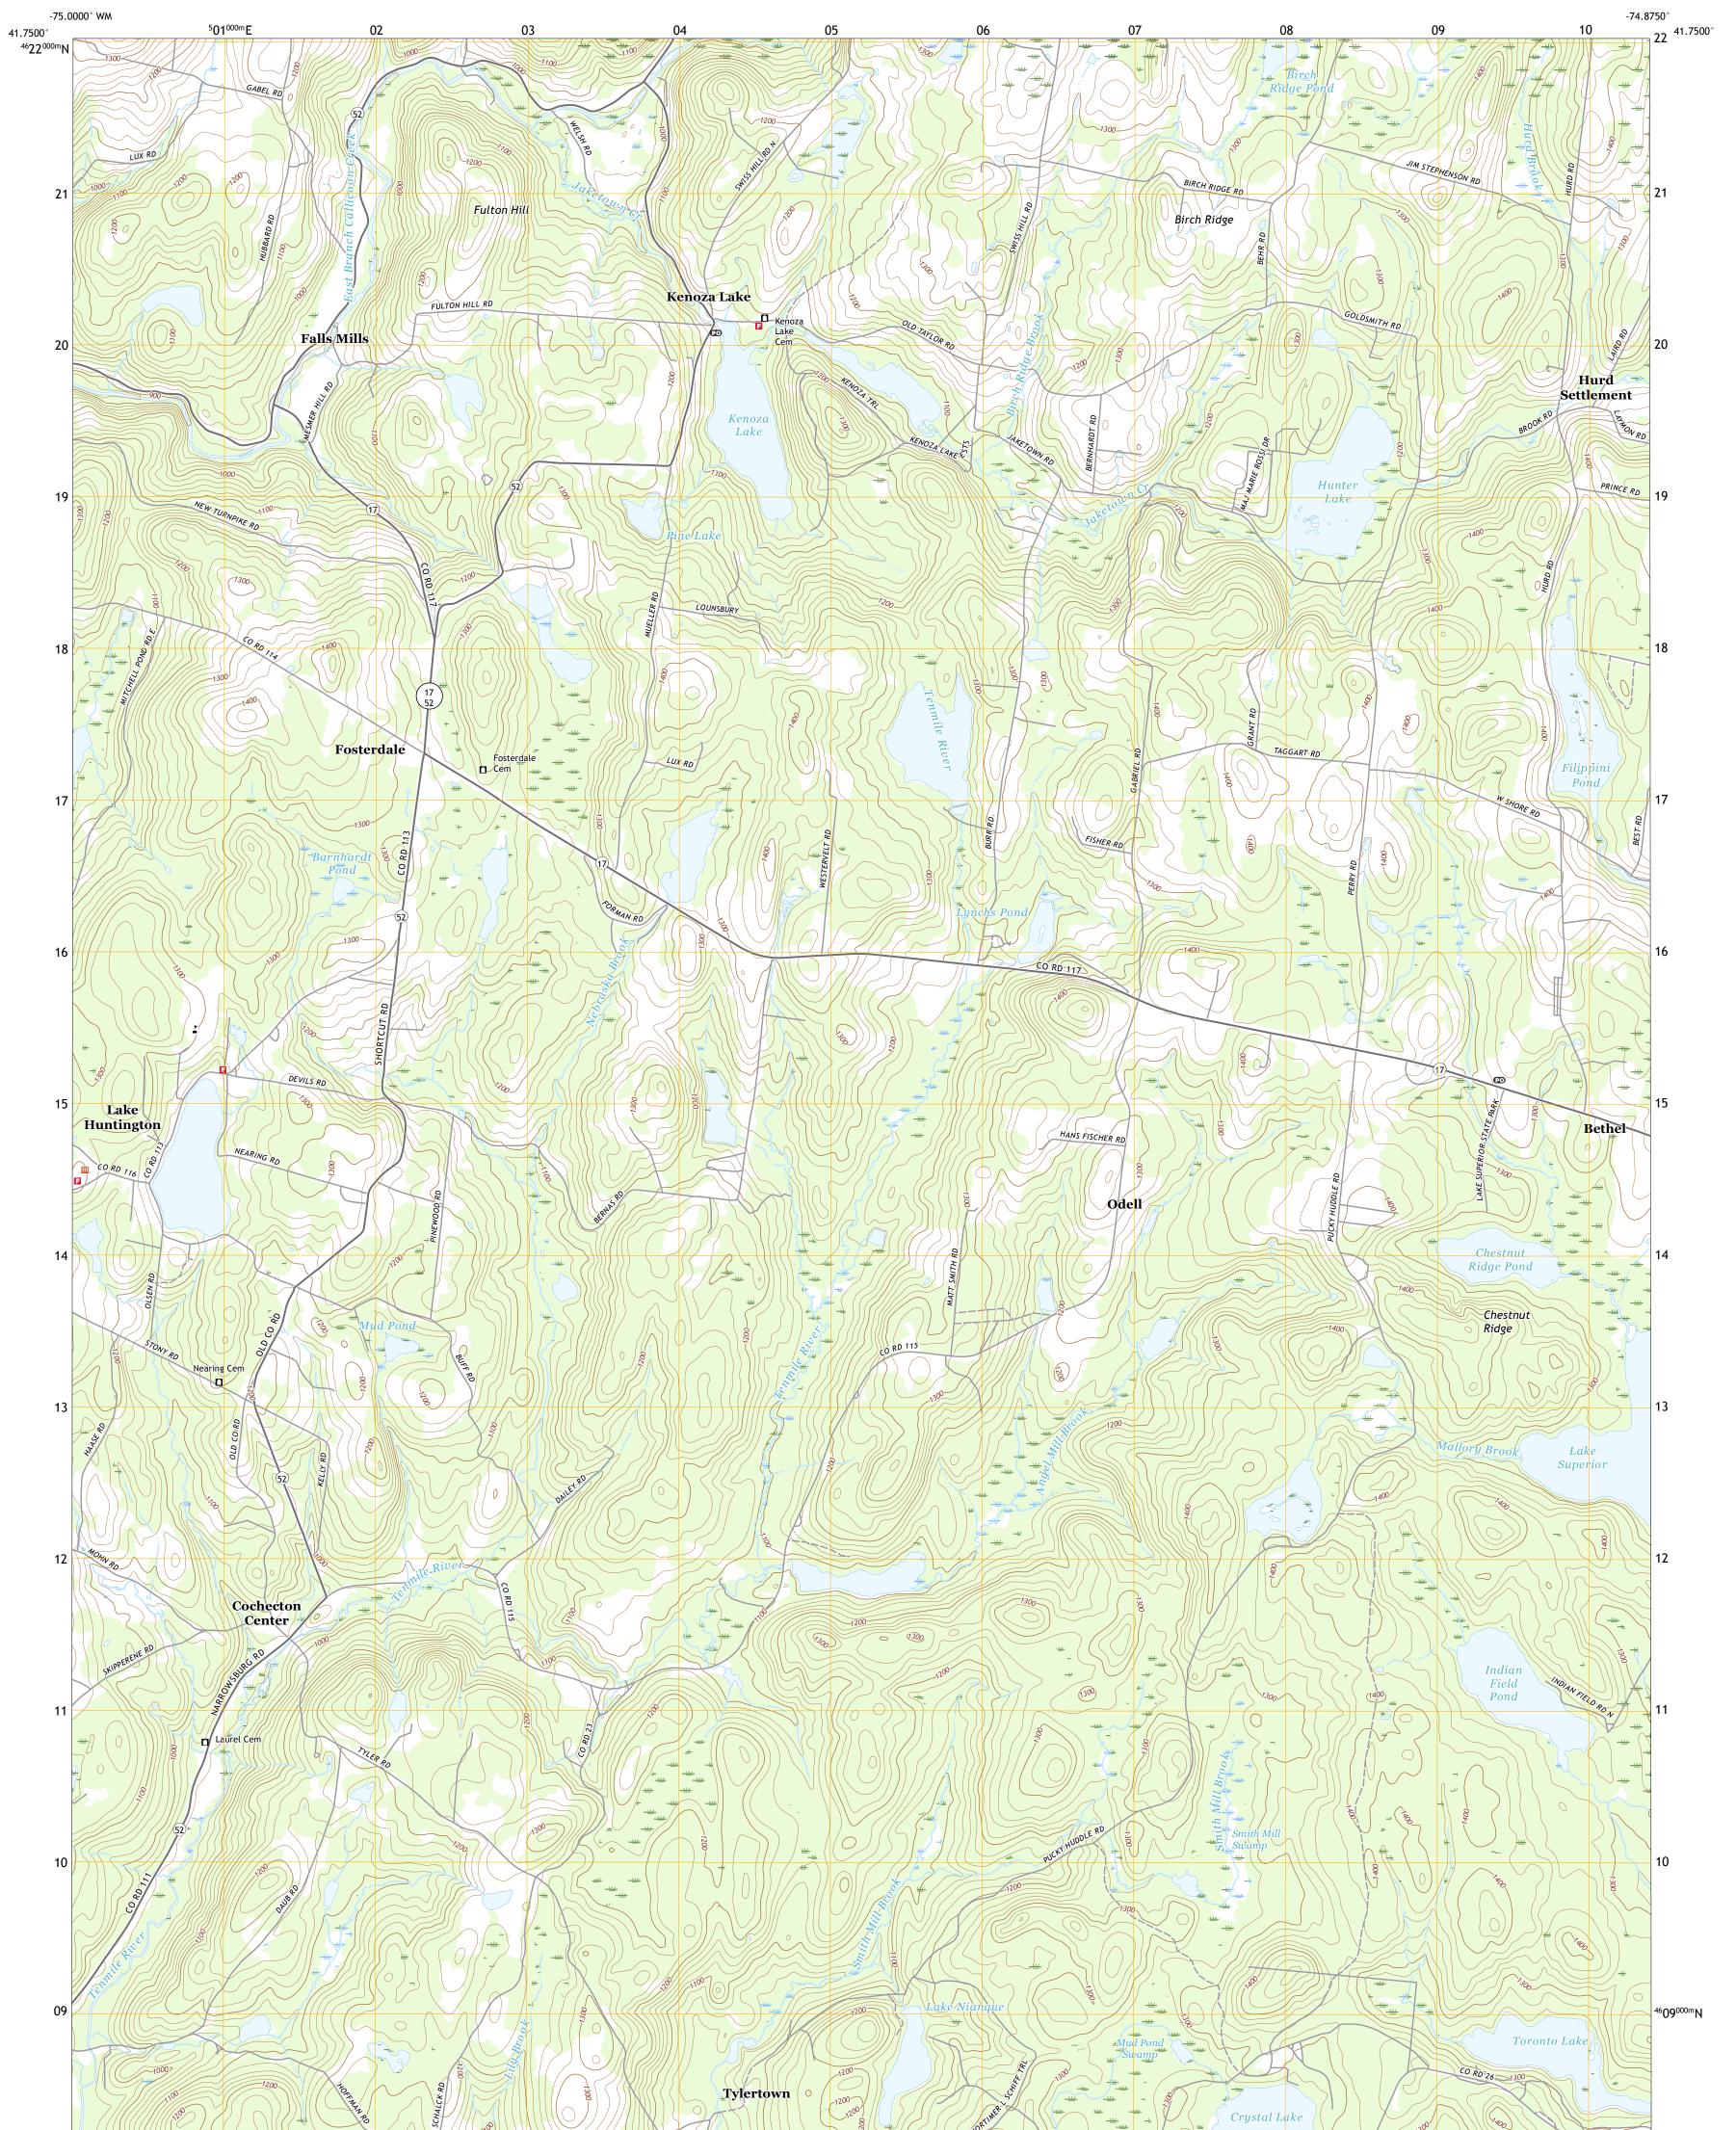

## U.S. DEPARTMENT OF THE INTERIOR U.S. GEOLOGICAL SURVEY

LAKE HUNTINGTON QUADRANGLE NEW YORK - SULLIVAN COUNTY 7.5-MINUTE SERIES

Produced by the United States Geological Survey North American Datum of 1983 (NAD83) World Geodetic System of 1984 (WGS84). Projection and 1 000-meter grid:Universal Transverse Mercator, Zone 18T This map is not a legal document. Boundaries may be generalized for this map scale. Private lands within government reservations may not be shown. Obtain permission before entering private lands.