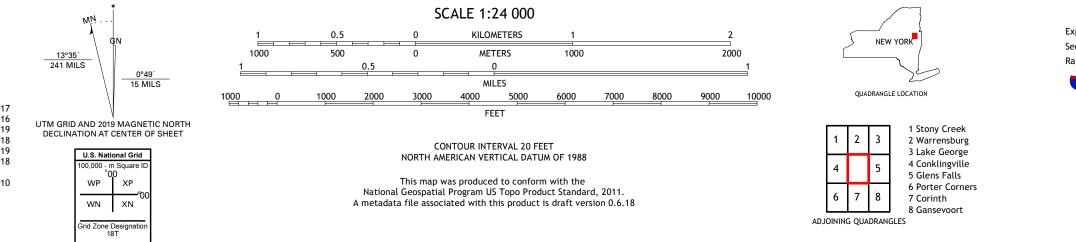

## U.S. DEPARTMENT OF THE INTERIOR U.S. GEOLOGICAL SURVEY

LAKE LUZERNE QUADRANGLE NEW YORK 7.5-MINUTE SERIES

Produced by the United States Geological Survey North American Datum of 1983 (NAD83) World Geodetic System of 1984 (WGS84). Projection and 1 000-meter grid:Universal Transverse Mercator, Zone 18T This map is not a legal document. Boundaries may be generalized for this map scale. Private lands within government reservations may not be shown. Obtain permission before entering private lands.