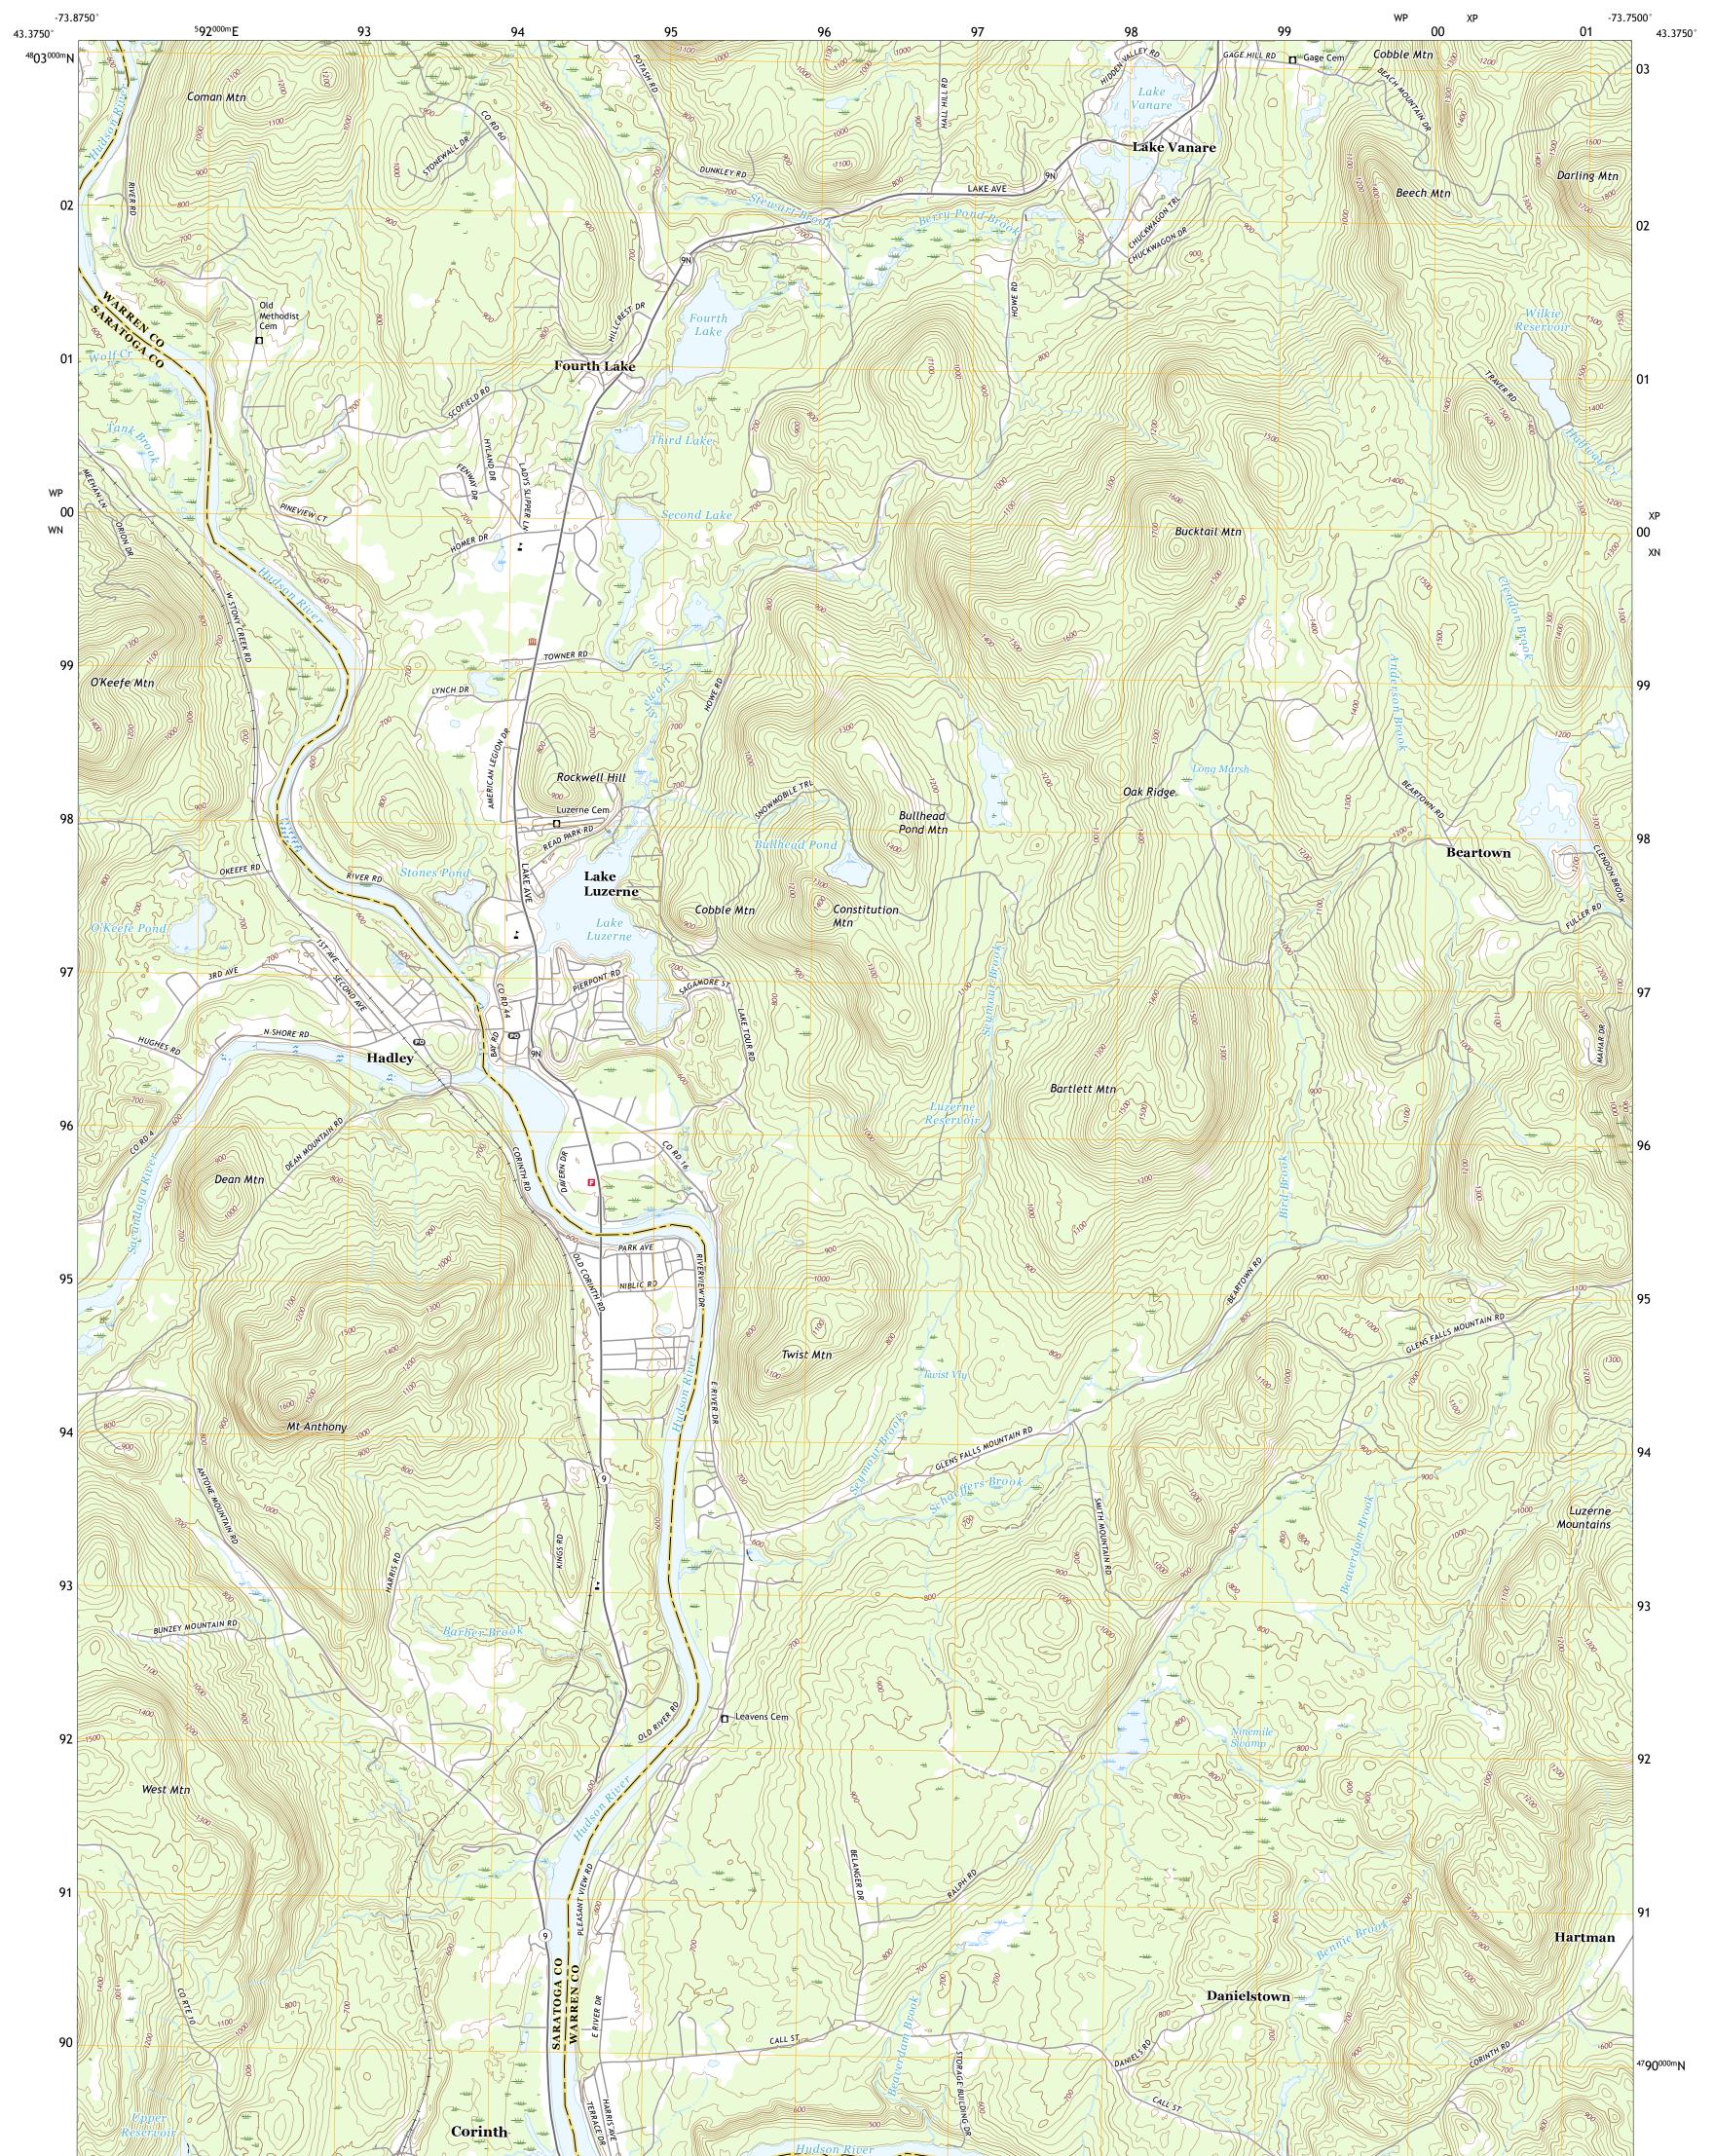

## U.S. DEPARTMENT OF THE INTERIOR U.S. GEOLOGICAL SURVEY

LAKE LUZERNE QUADRANGLE NEW YORK 7.5-MINUTE SERIES

Produced by the United States Geological Survey North American Datum of 1983 (NAD83) World Geodetic System of 1984 (WGS84). Projection and 1 000-meter grid:Universal Transverse Mercator, Zone 18T This map is not a legal document. Boundaries may be generalized for this map scale. Private lands within government reservations may not be shown. Obtain permission before entering private lands.

LAKE LUZERNE, NY

2019