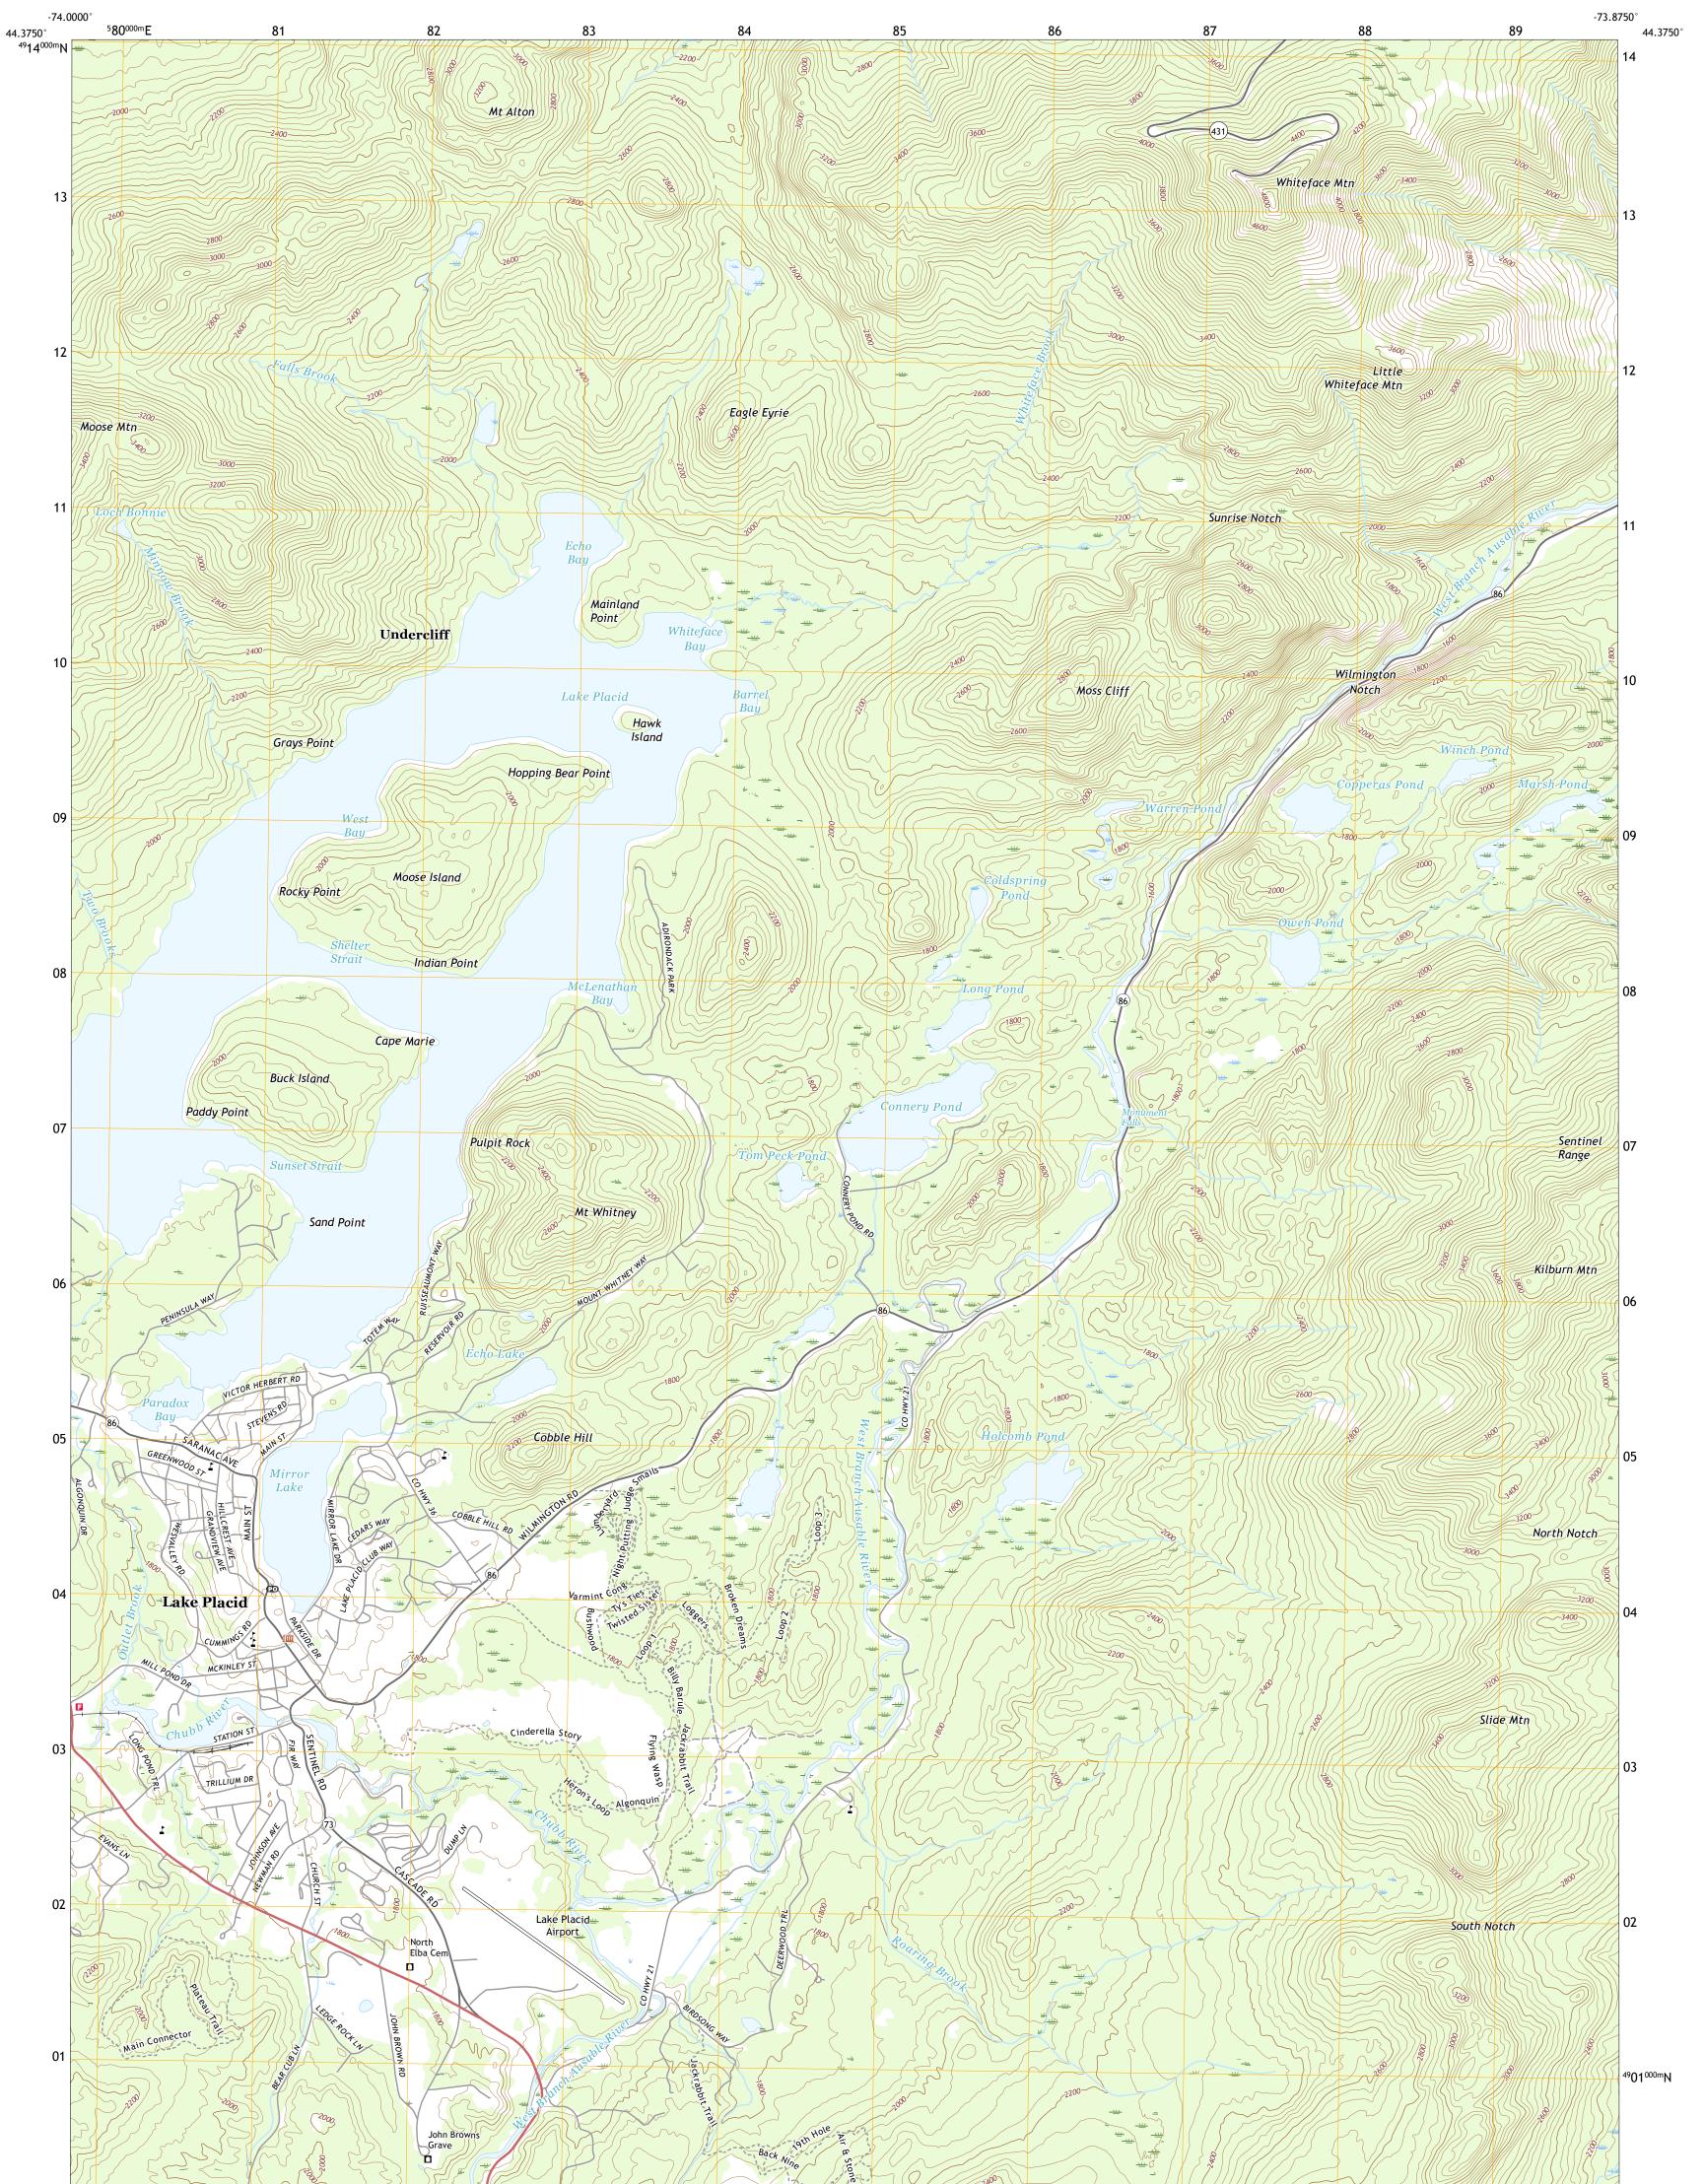

## U.S. DEPARTMENT OF THE INTERIOR U.S. GEOLOGICAL SURVEY

The National Map US Topo

LAKE PLACID QUADRANGLE NEW YORK - ESSEX COUNTY 7.5-MINUTE SERIES

Produced by the United States Geological Survey North American Datum of 1983 (NAD83) World Geodetic System of 1984 (WGS84). Projection and 1 000-meter grid:Universal Transverse Mercator, Zone 18T 13°48′ 245 MILS This map is not a legal document. Boundaries may be generalized for this map scale. Private lands within government reservations may not be shown. Obtain permission before entering private lands.