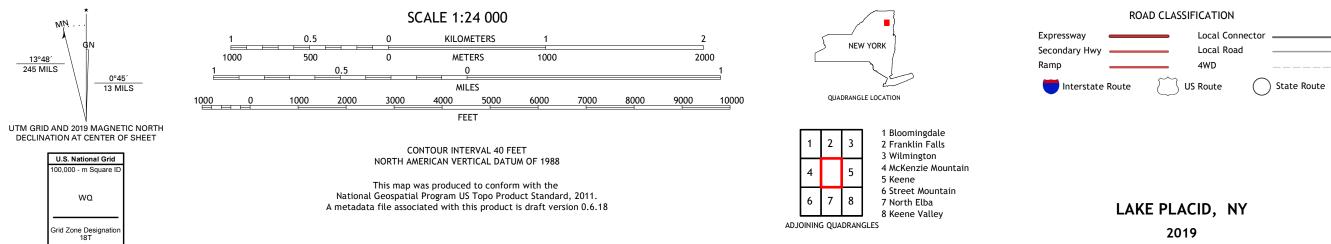

## U.S. DEPARTMENT OF THE INTERIOR U.S. GEOLOGICAL SURVEY

The National Map US Topo

LAKE PLACID QUADRANGLE NEW YORK - ESSEX COUNTY 7.5-MINUTE SERIES

Produced by the United States Geological Survey North American Datum of 1983 (NAD83) World Geodetic System of 1984 (WGS84). Projection and 1 000-meter grid:Universal Transverse Mercator, Zone 18T 13°48′ 245 MILS This map is not a legal document. Boundaries may be generalized for this map scale. Private lands within government reservations may not be shown. Obtain permission before entering private lands.