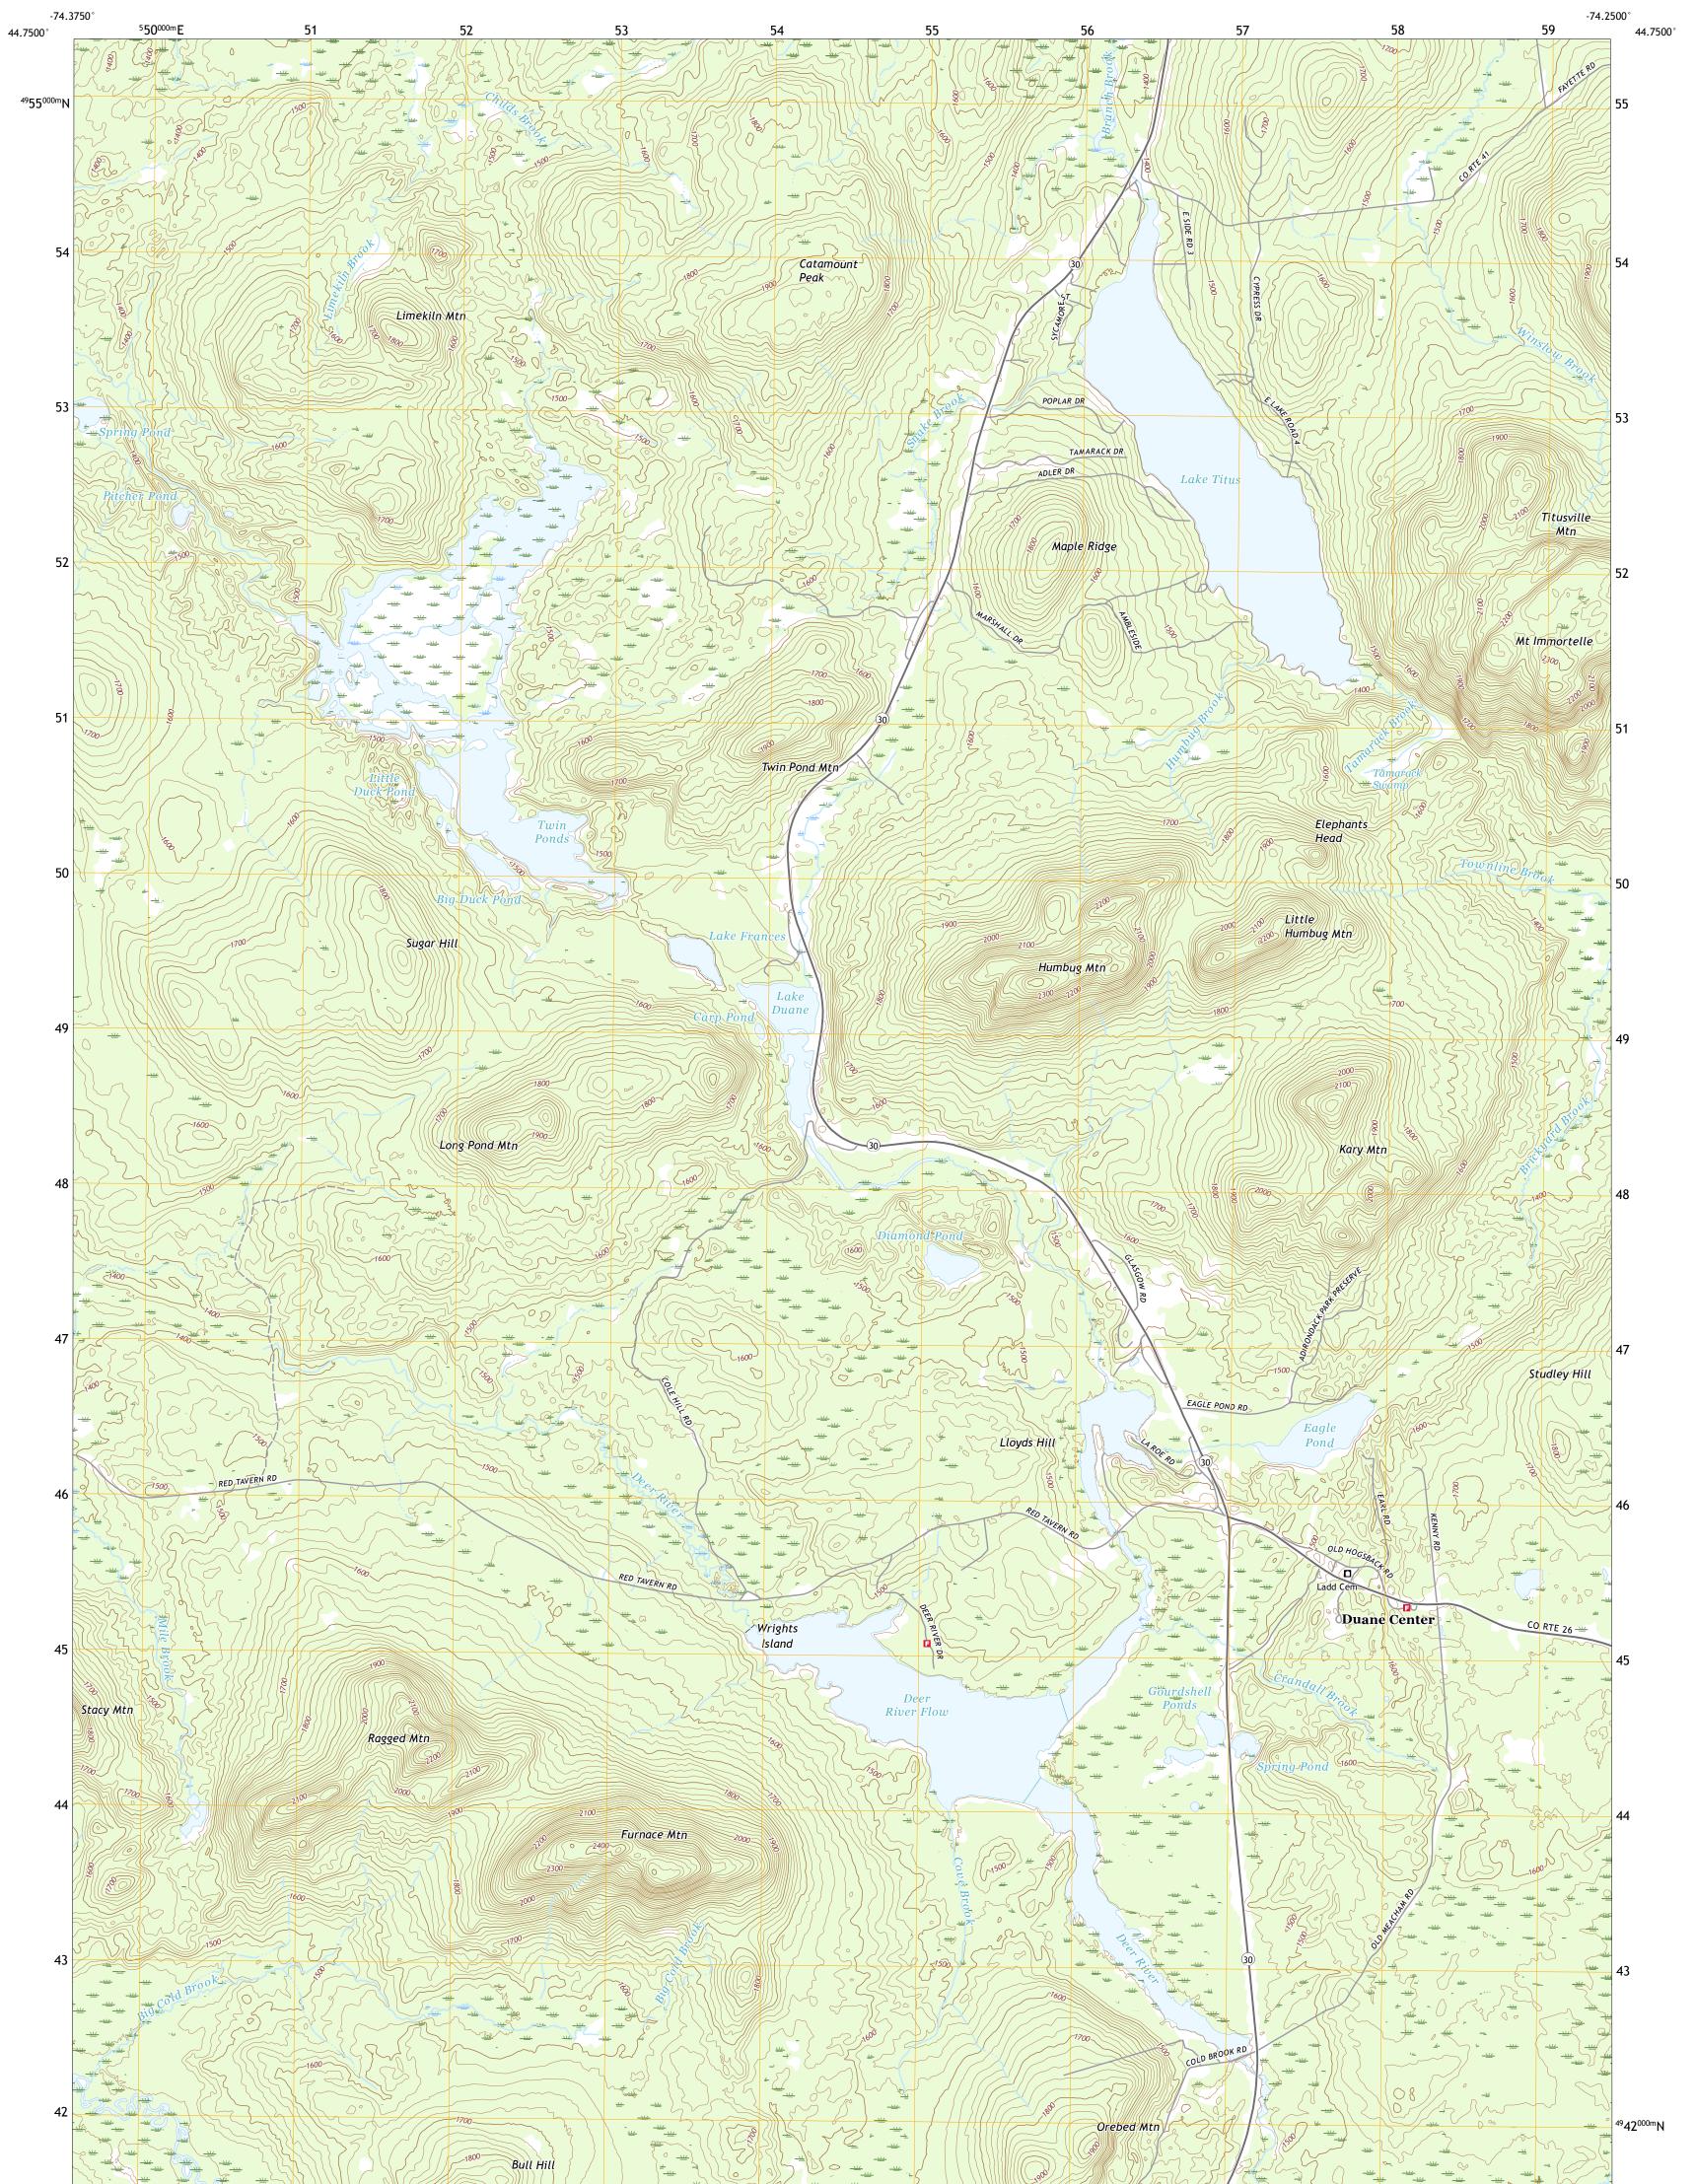

LAKE TITUS QUADRANGLE NEW YORK - FRANKLIN COUNTY 7.5-MINUTE SERIES

Produced by the United States Geological Survey North American Datum of 1983 (NAD83) World Geodetic System of 1984 (WGS84). Projection and 1 000-meter grid:Universal Transverse Mercator, Zone 18T This map is not a legal document. Boundaries may be generalized for this map scale. Private lands within government reservations may not be shown. Obtain permission before entering private lands.