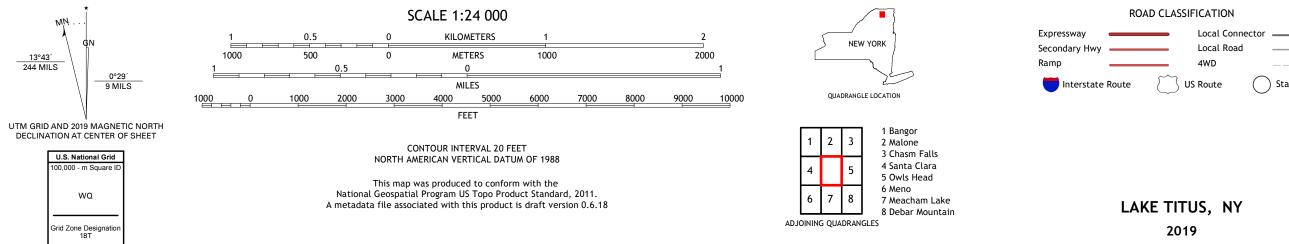

LAKE TITUS QUADRANGLE NEW YORK - FRANKLIN COUNTY 7.5-MINUTE SERIES

Produced by the United States Geological Survey North American Datum of 1983 (NAD83) World Geodetic System of 1984 (WGS84). Projection and 1 000-meter grid:Universal Transverse Mercator, Zone 18T This map is not a legal document. Boundaries may be generalized for this map scale. Private lands within government reservations may not be shown. Obtain permission before entering private lands.