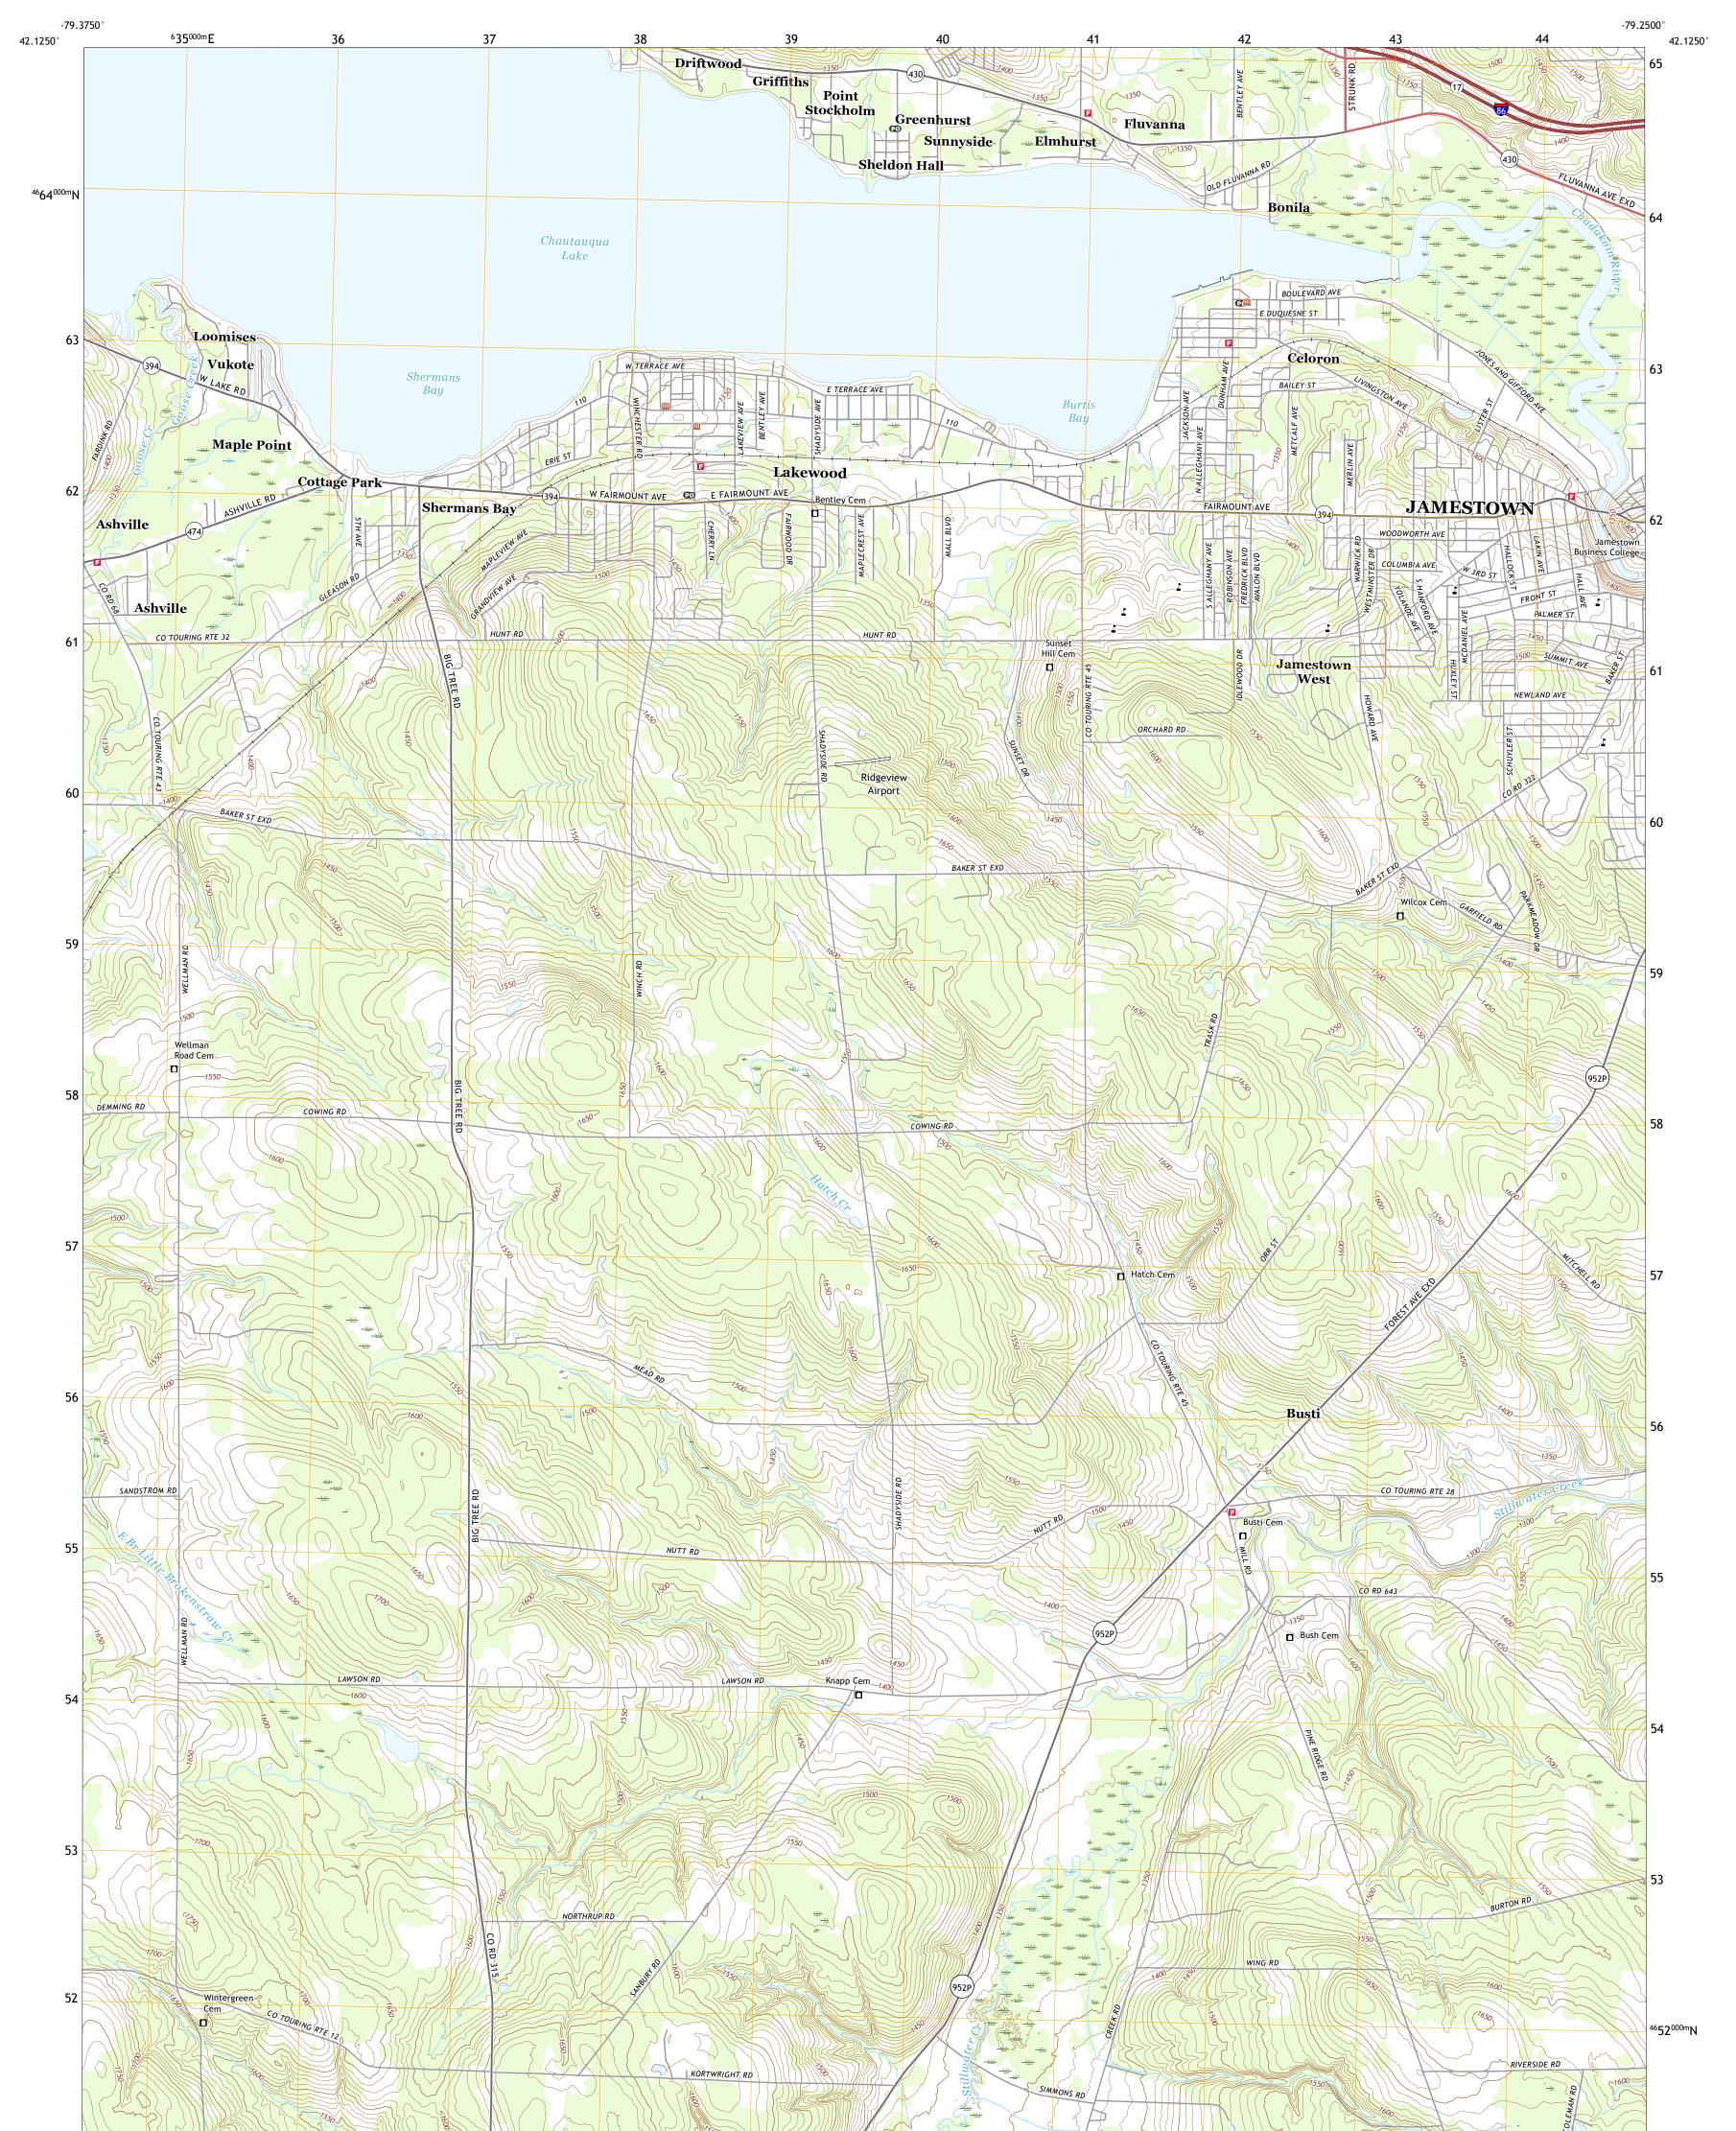

Produced by the United States Geological Survey North American Datum of 1983 (NAD83) World Geodetic System of 1984 (WGS84). Projection and 1 000-meter grid:Universal Transverse Mercator, Zone 17T This map is not a legal document. Boundaries may be generalized for this map scale. Private lands within government reservations may not be shown. Obtain permission before entering private lands.

......NAIP, September 2017 - December 2017 U.S. Census Bureau, 2016 .....GNIS, 1980 - 2019 Imagery.... Roads..... Names.... .....National Hydrography Dataset, 2002 - 2019 .....National Elevation Dataset, 2010 - 2018 ....Multiple sources; see metadata file 2017 - 2018 Hydrography..... Contours.. Boundaries... ..FWS National Wetlands Inventory 1977 - 1981 Wetlands...

## NSN. 7 6 4 3 0 1 6 3 8 6 8 4 0 NGA REF NO. US GS X 2 4 K 2 4 7 5 7

\_\_\_\_

State Route