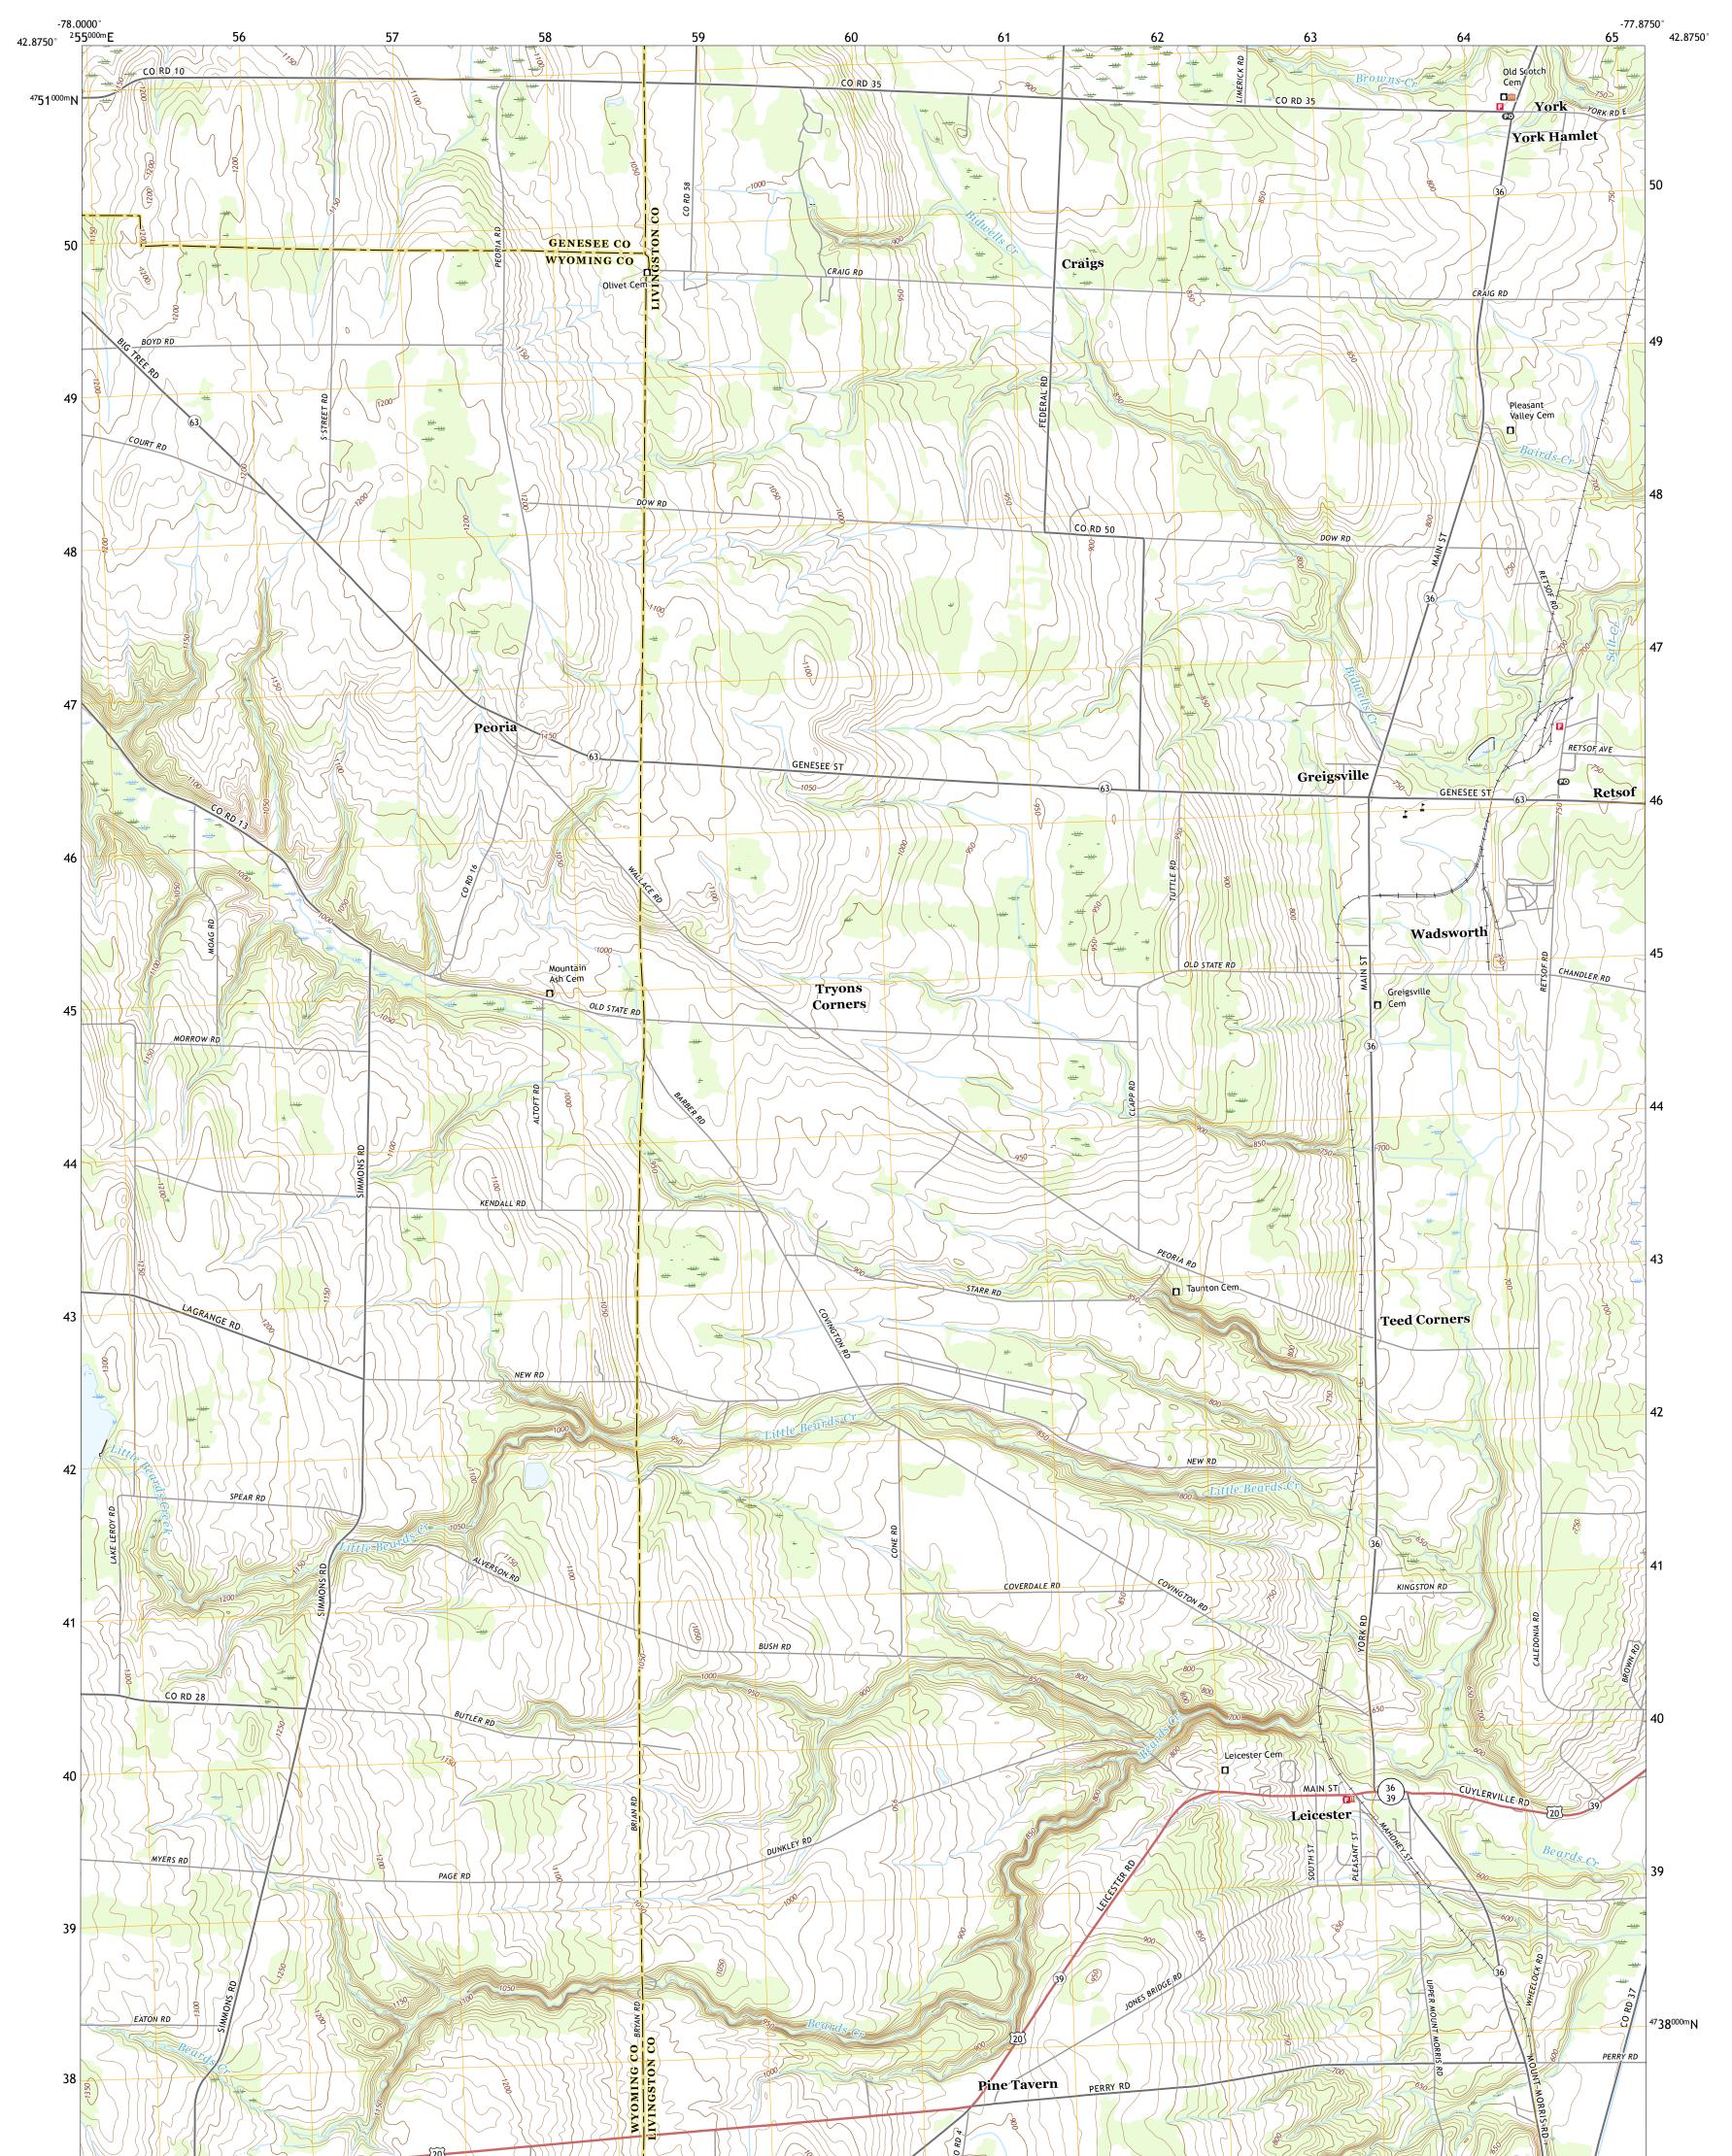

LEICESTER QUADRANGLE NEW YORK 7.5-MINUTE SERIES

Produced by the United States Geological Survey North American Datum of 1983 (NAD83) World Geodetic System of 1984 (WGS84). Projection and 1 000-meter grid:Universal Transverse Mercator, Zone 17T\18T This map is not a legal document. Boundaries may be generalized for this map scale. Private lands within government reservations may not be shown. Obtain permission before entering private lands.

Imagery.... Roads..... Names..... ...NAIP, October 2017 - December 2017 U.S. Census Bureau, 2016 .....GNIS, 1980 - 2019 .....National Hydrography Dataset, 1899 - 2018 .....Nutional Elevation Dataset, 1998 .....Multiple sources; see metadata file 2017 - 2018 Hydrography..... Contours.. Boundaries... ..FWS National Wetlands Inventory 1985 - 1995 Wetlands...