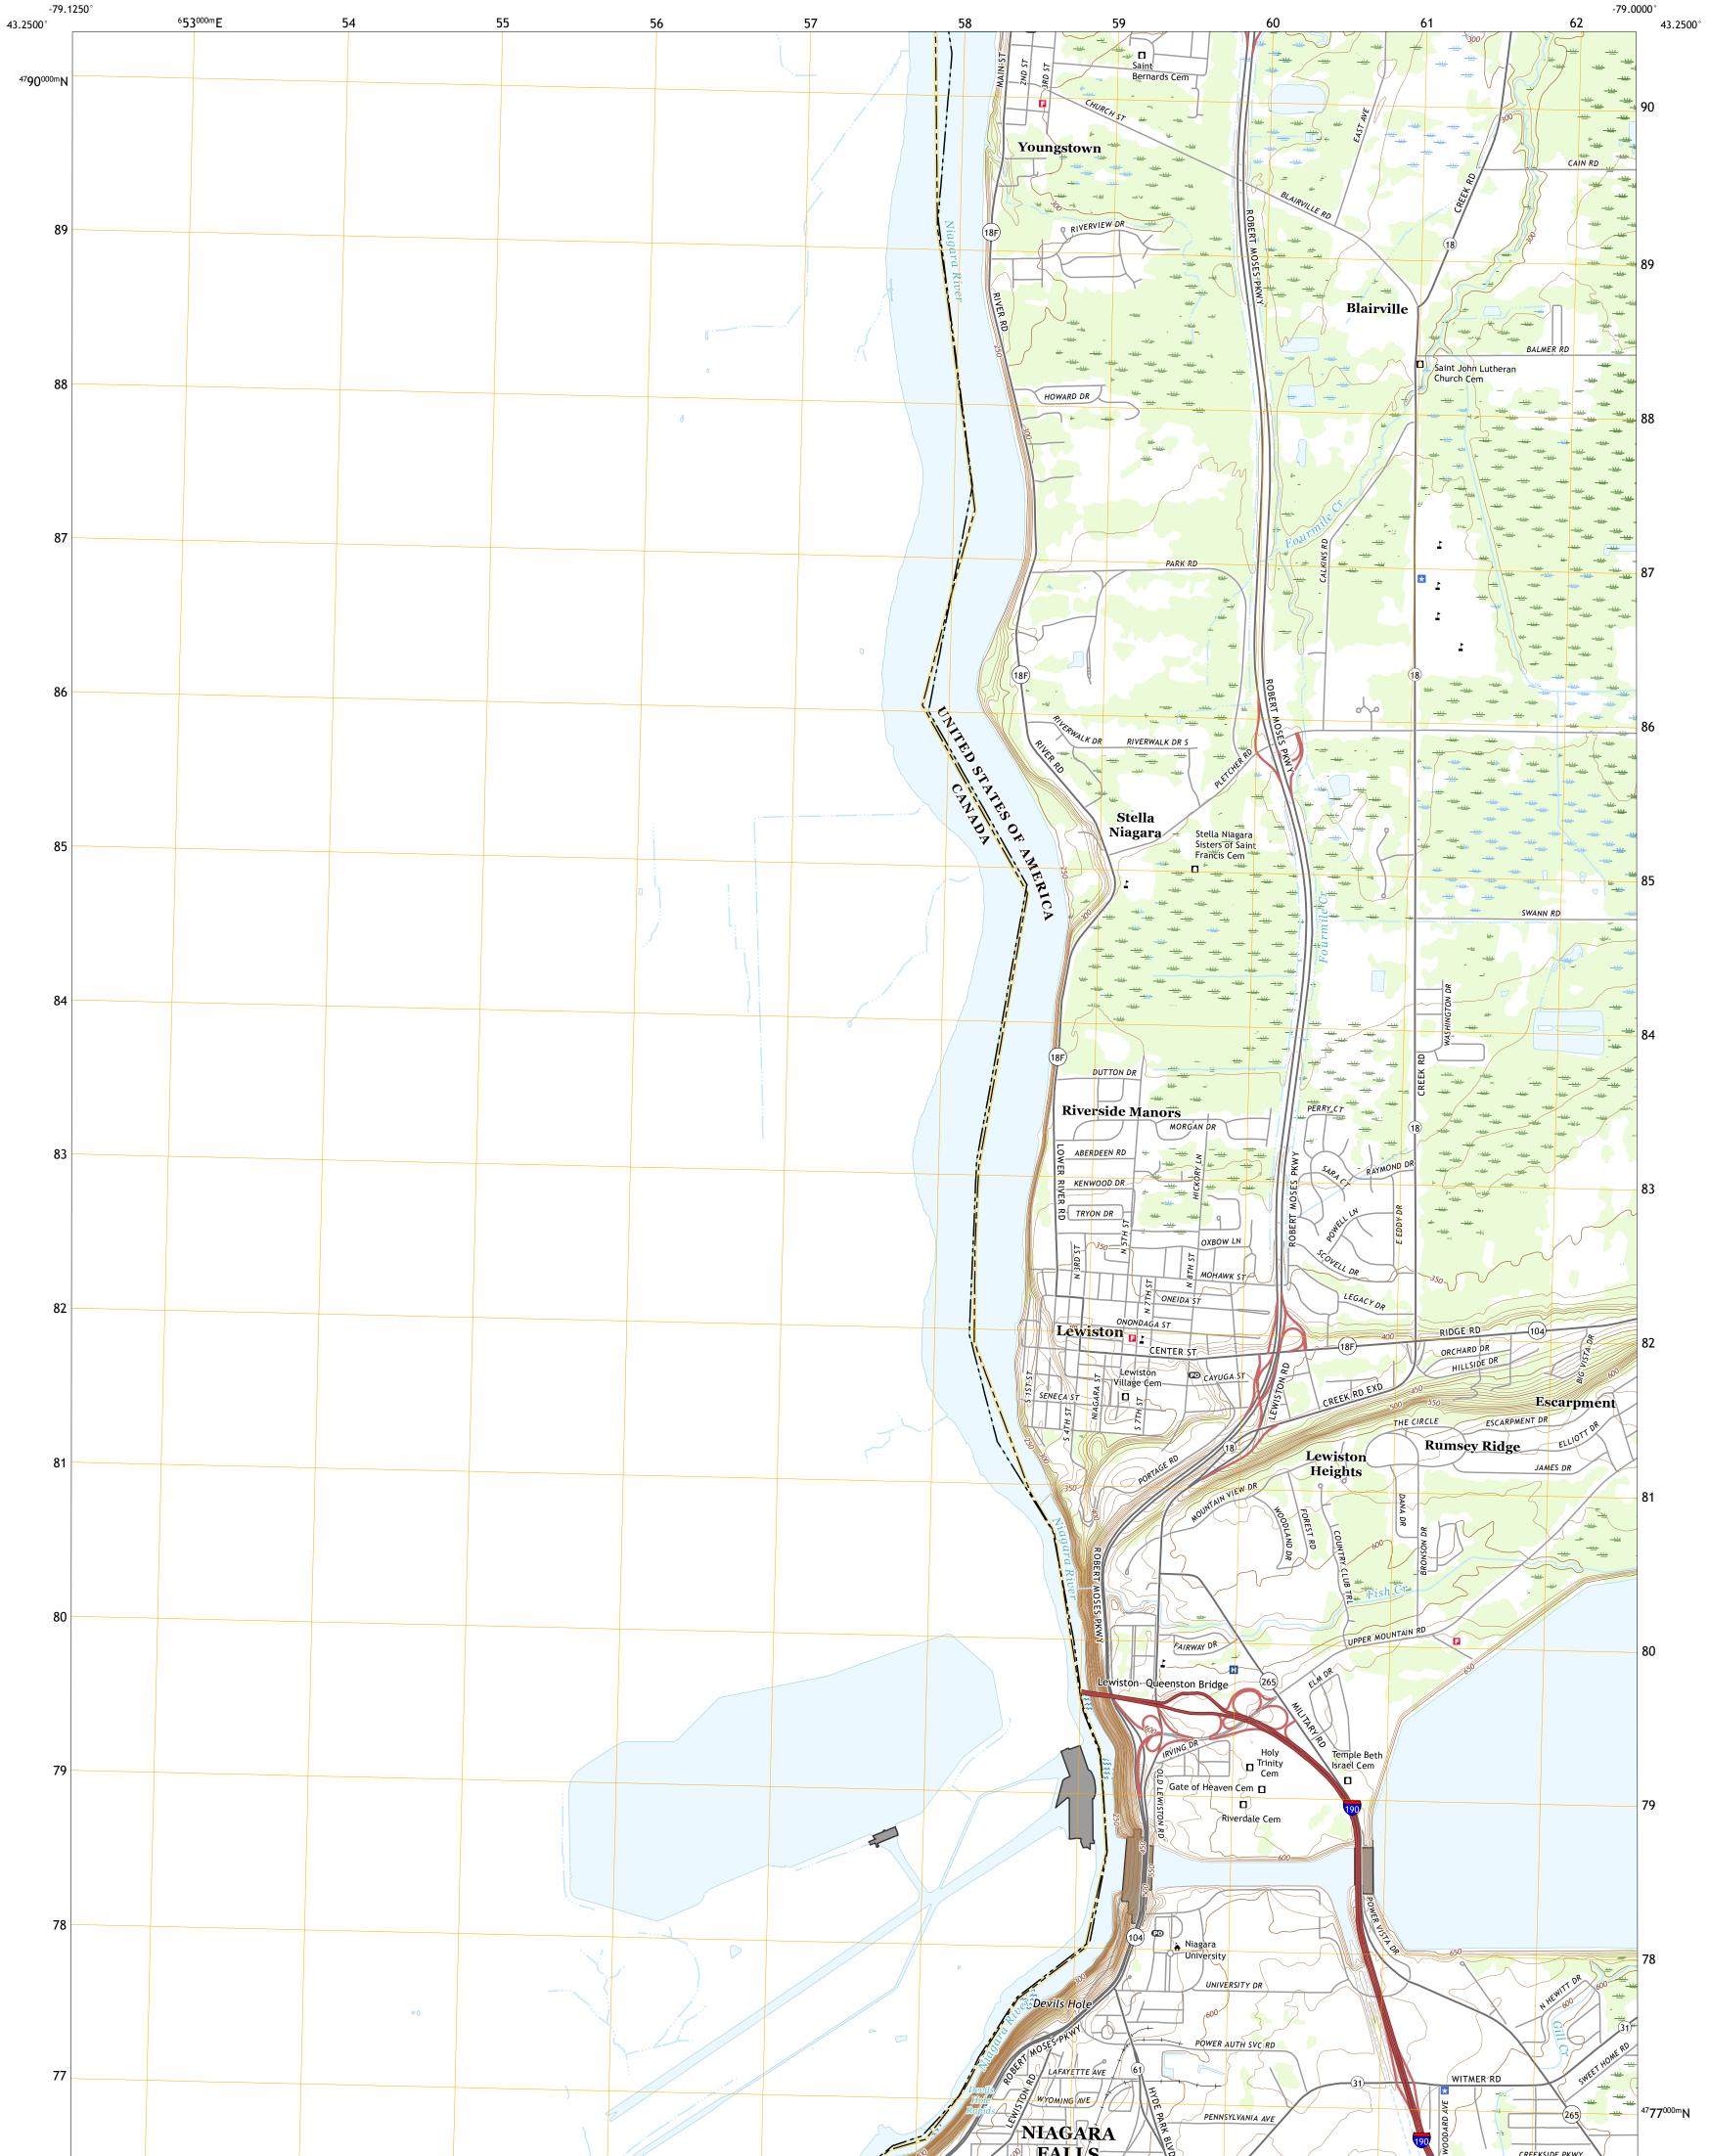

Produced by the United States Geological Survey North American Datum of 1983 (NAD83) World Geodetic System of 1984 (WGS84). Projection and 1 000-meter grid:Universal Transverse Mercator, Zone 17T This map is not a legal document. Boundaries may be generalized for this map scale. Private lands within government reservations may not be shown. Obtain permission before entering private lands.

......NAIP, September 2017 - December 2017 U.S. Census Bureau, 2016 .....GNIS, 1980 - 2019 Imagery... Roads..... Names..... ...National Hydrography Dataset, 1899 -.....National Elevation Dataset, sources; see metadata file 2019 1998 2015 Hydrography..... Contours.. Boundaries... ...Multiple Wetlands Inventory 1978 - 2002 ..FWS National Wetlands...



## NSN. 7 6 4 3 0 1 6 3 8 6 8 5 3 NGA REF NO. US G