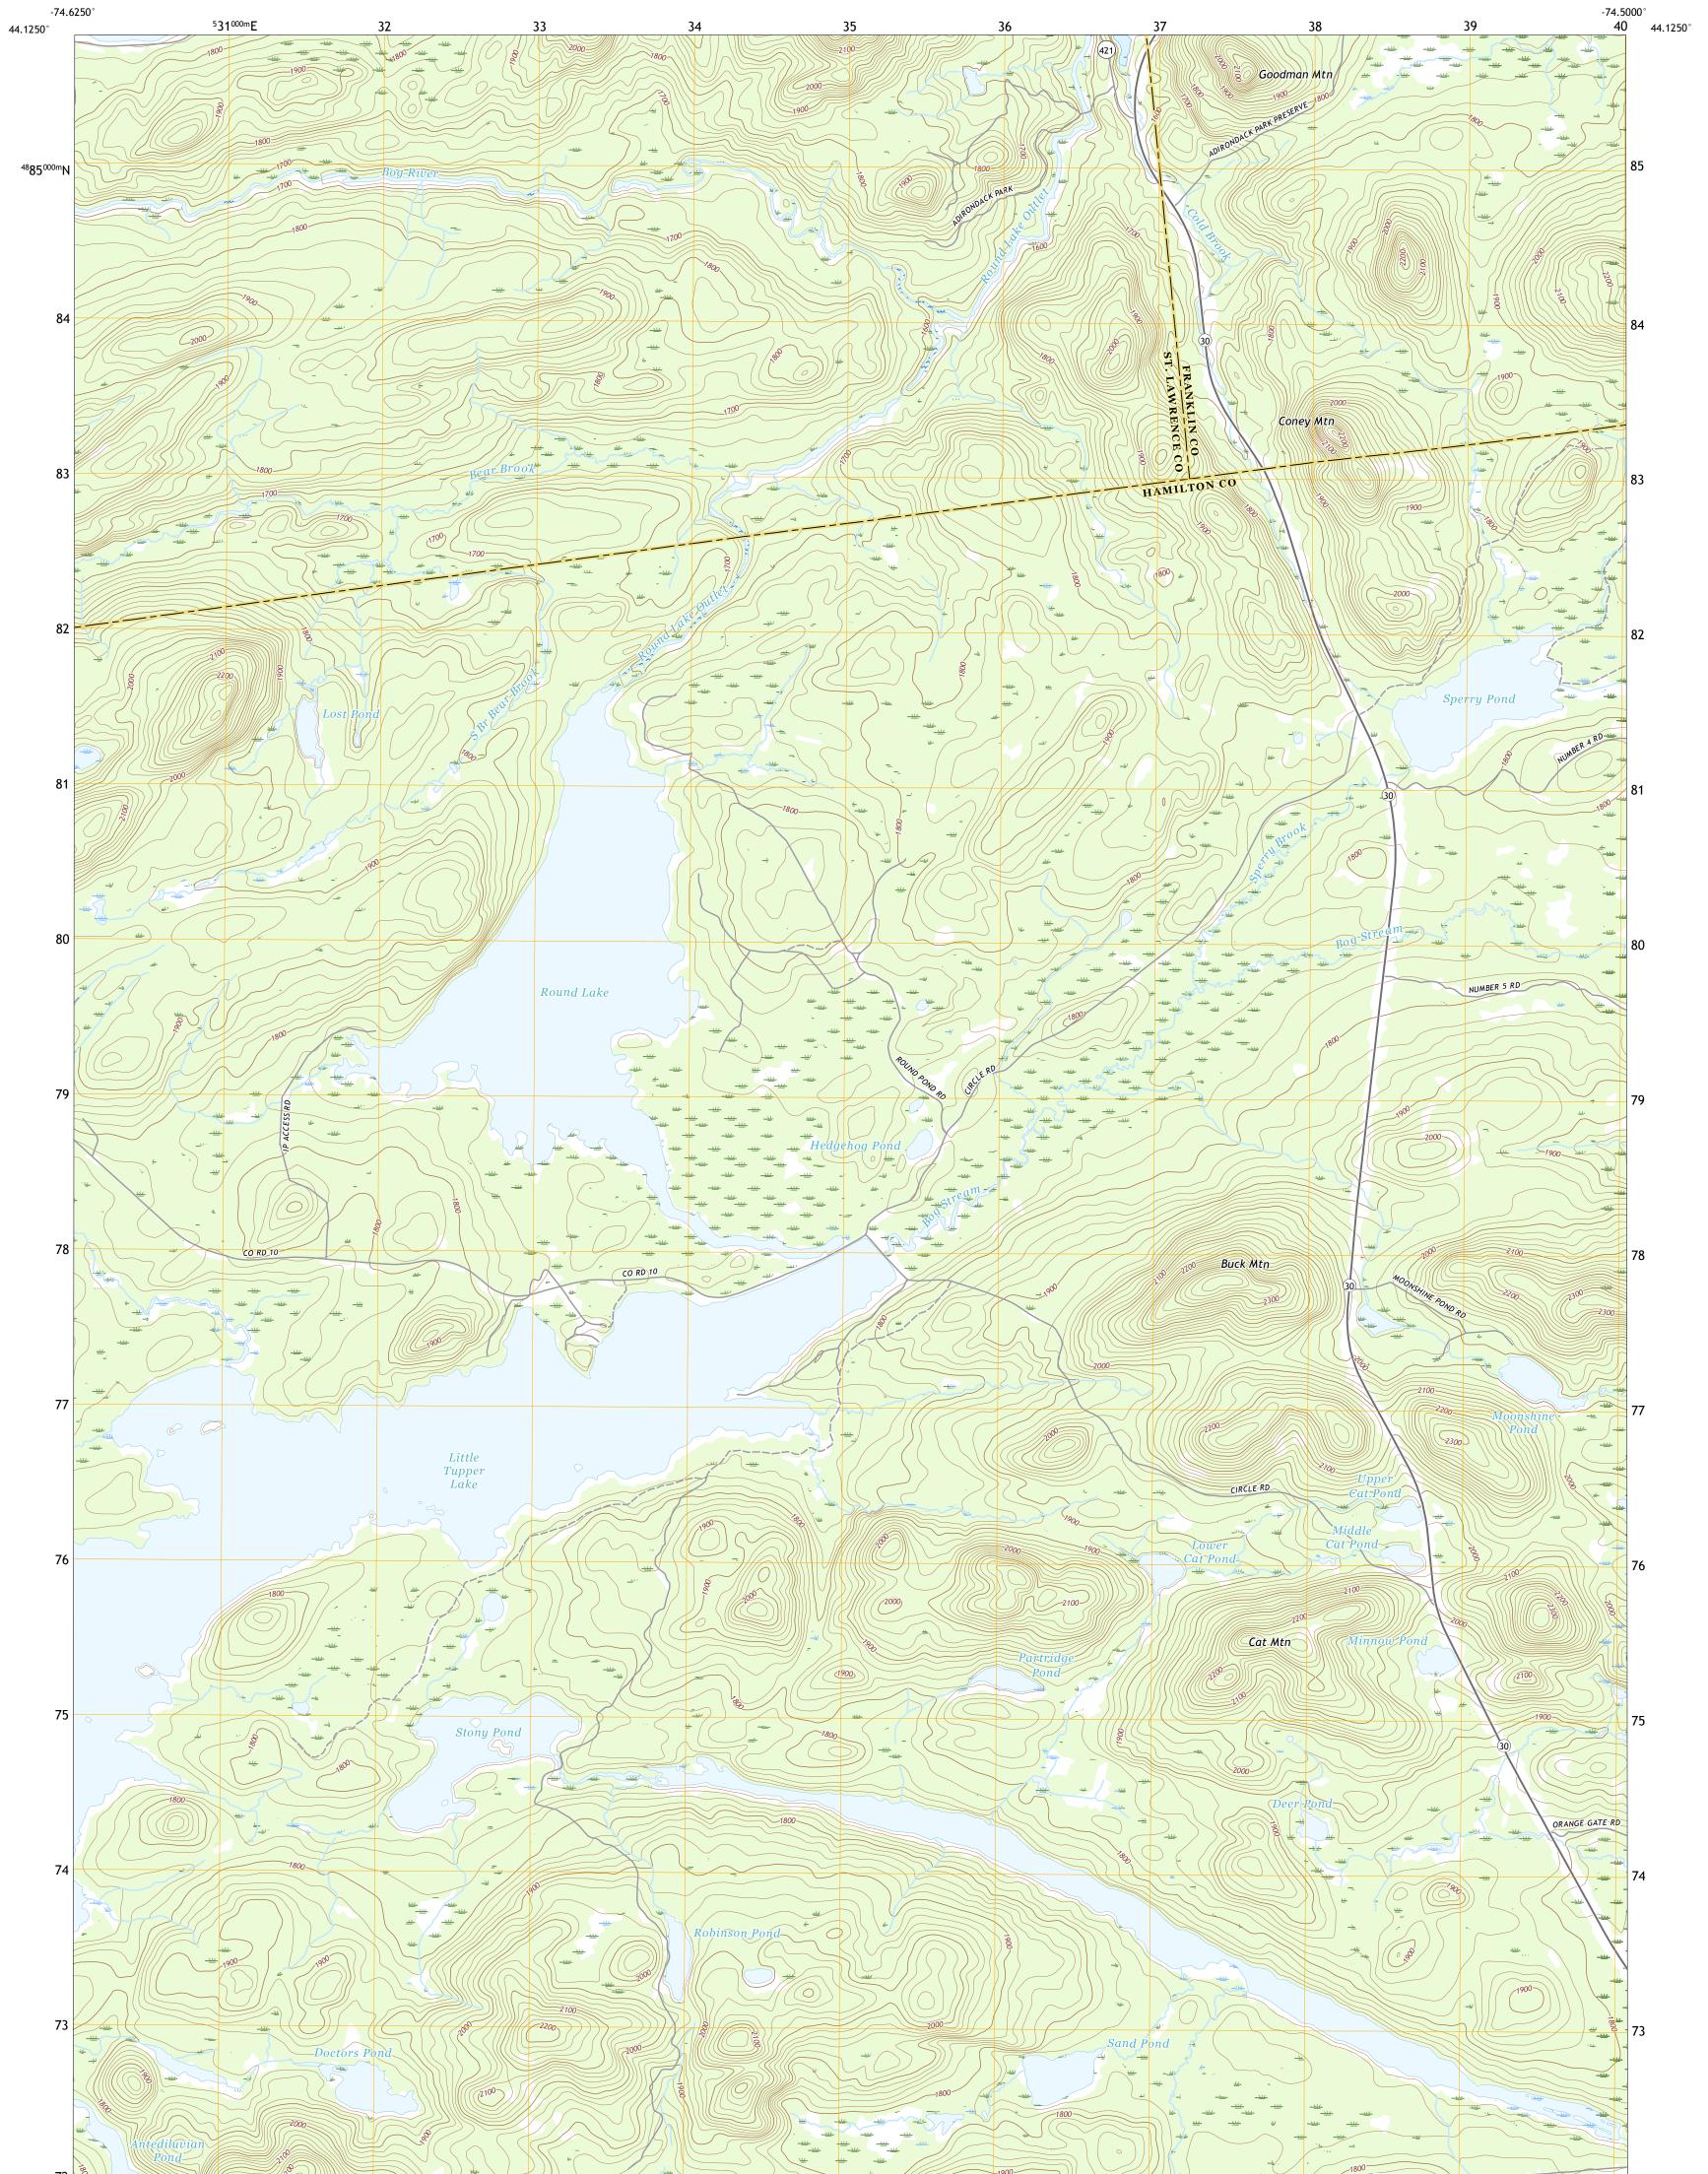

## U.S. DEPARTMENT OF THE INTERIOR U.S. GEOLOGICAL SURVEY

LITTLE TUPPER LAKE QUADRANGLE NEW YORK 7.5-MINUTE SERIES

Produced by the United States Geological Survey North American Datum of 1983 (NAD83) World Geodetic System of 1984 (WGS84). Projection and 1 000-meter grid:Universal Transverse Mercator, Zone 18T This map is not a legal document. Boundaries may be generalized for this map scale. Private lands within government reservations may not be shown. Obtain permission before entering private lands.

Imagery......NAIP, September 2017 - December 2017 Roads......GNIS, 1980 - 2002 Hydrography.....National Hydrography Dataset, 2004 - 2019 Contours.....National Elevation Dataset, 1999 Boundaries.....Multiple sources; see metadata file 2017 - 2018 Wetlands.....FWS National Wetlands Inventory 2009