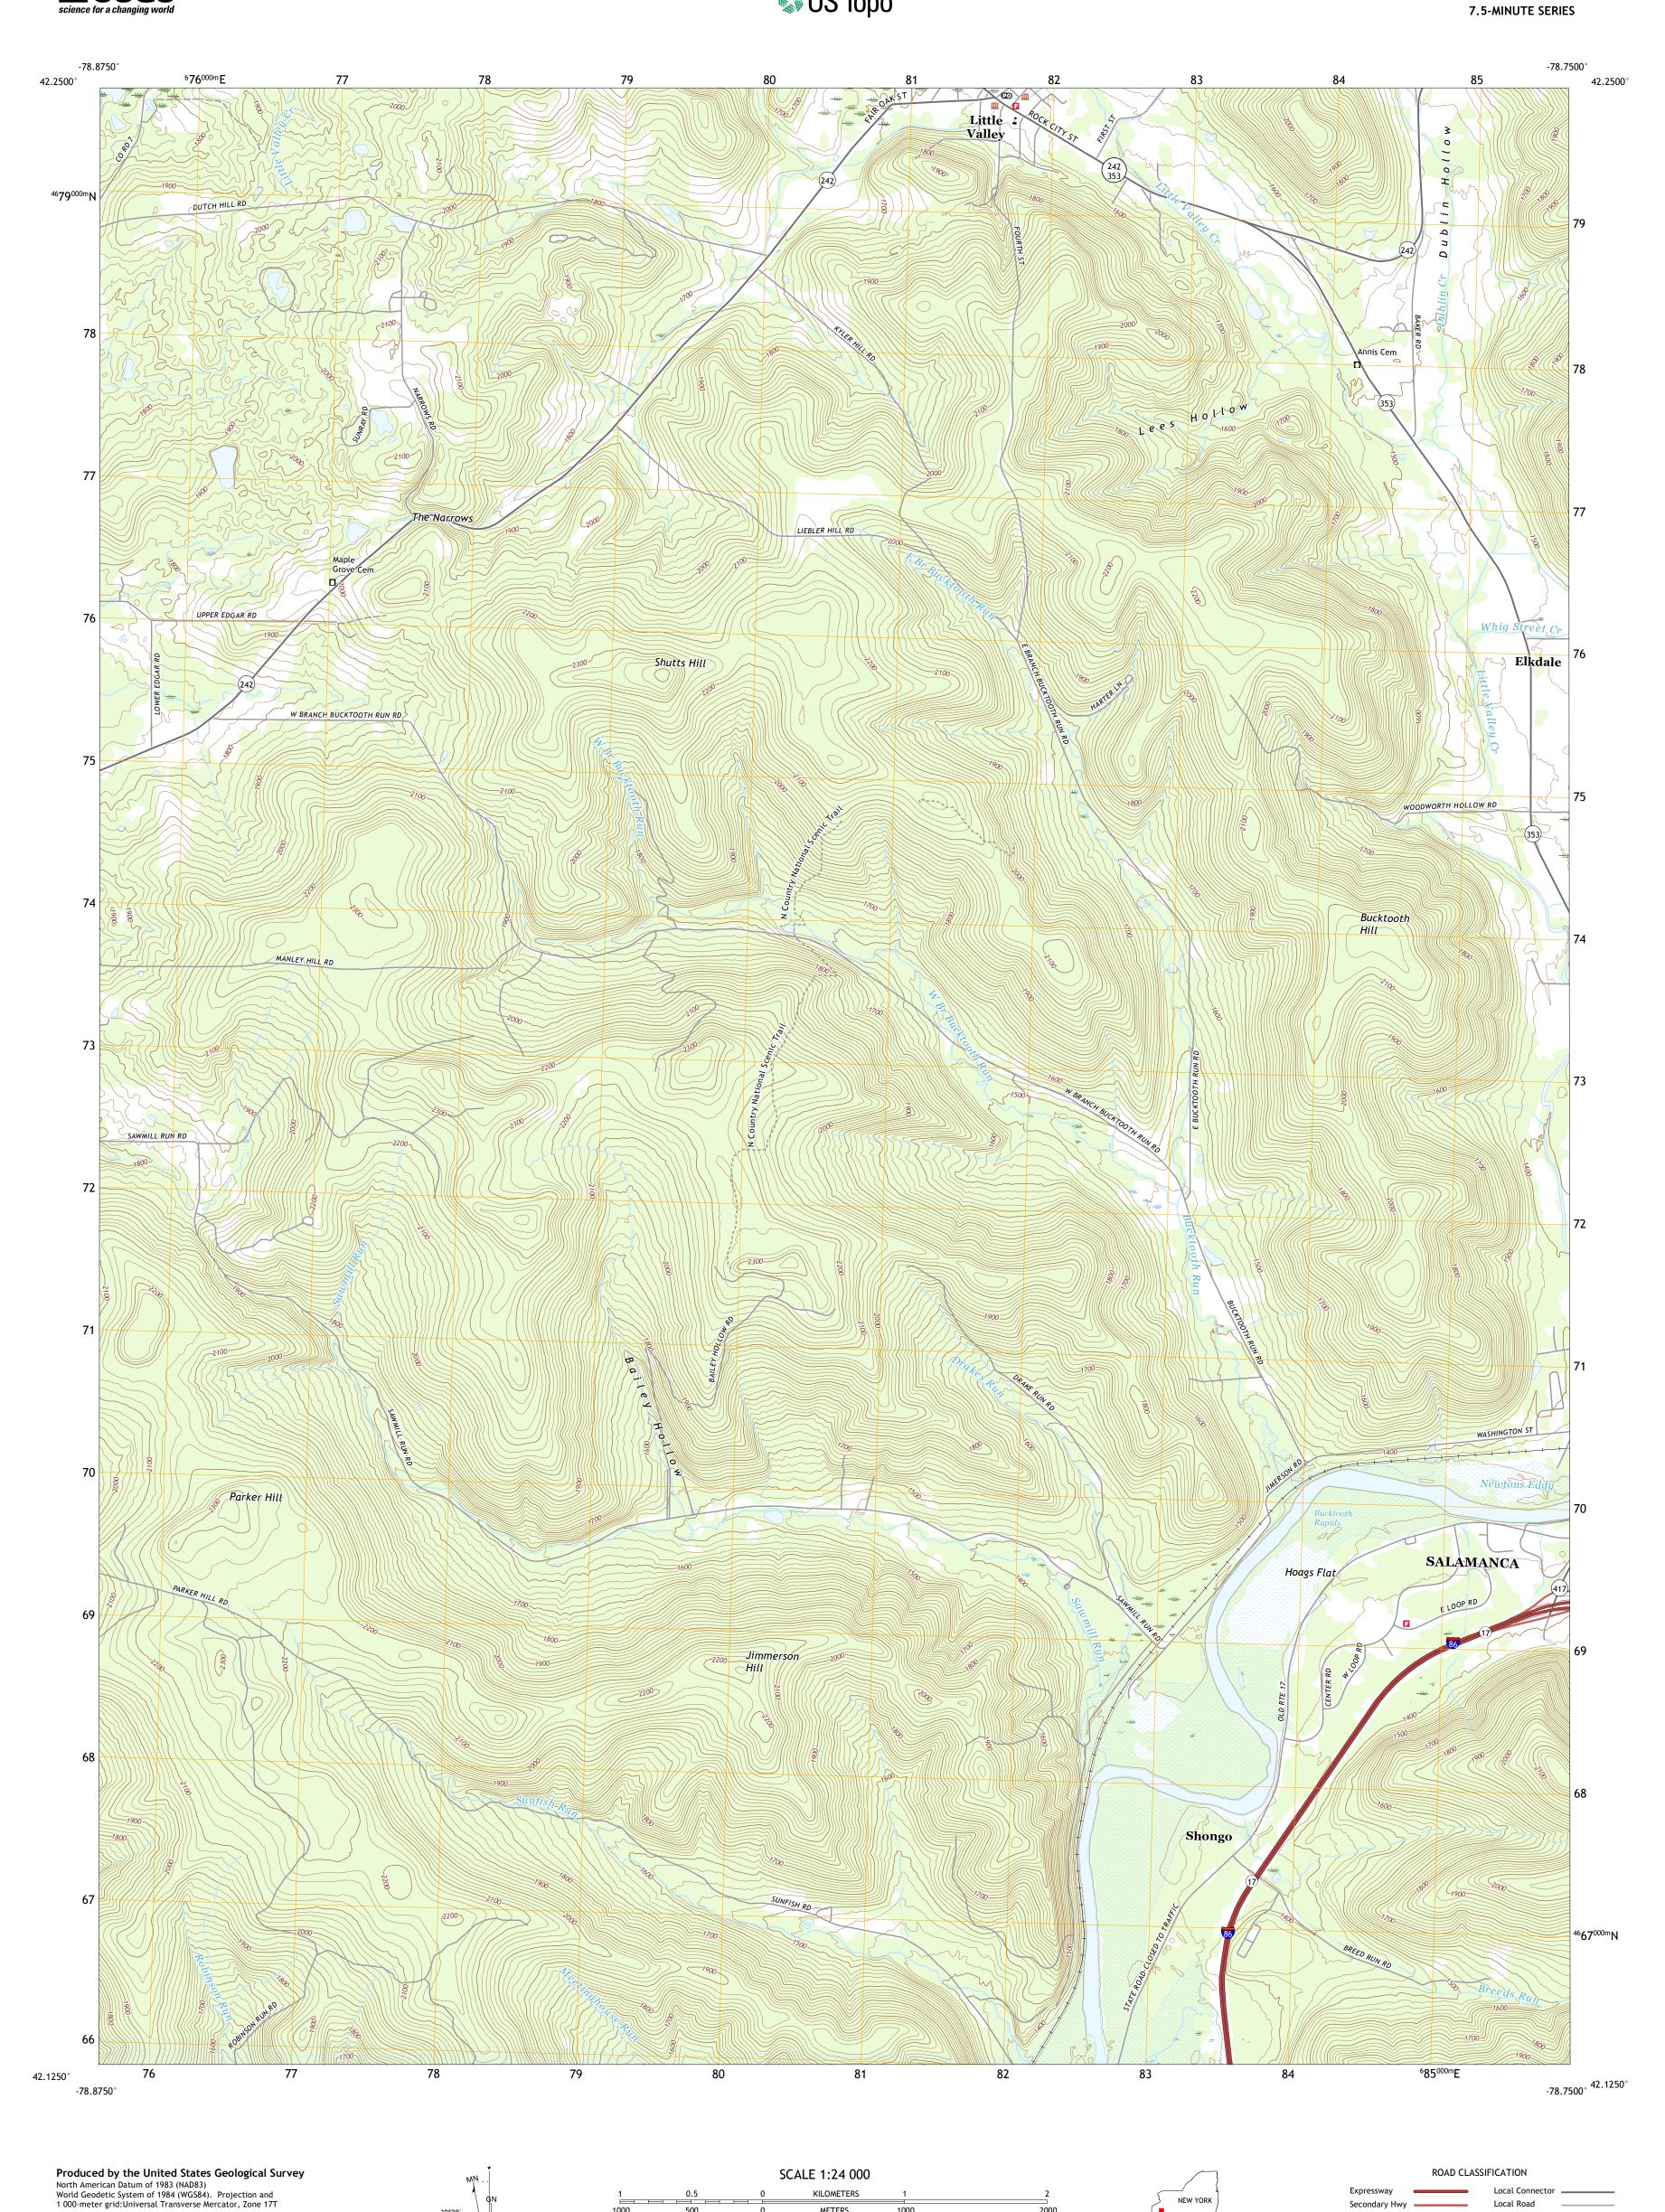

This map is not a legal document. Boundaries may be generalized for this map scale. Private lands within government reservations may not be shown. Obtain permission before

...Multiple sources;

UTM GRID AND 2019 MAGNETIC NORTH DECLINATION AT CENTER OF SHEET

U.S. National Grid 100,000 - m Square ID

PG

Grid Zone Designation

entering private lands.

Hydrography..... Contours....

Imagery.... Roads..... Names.....

Boundaries...

Wetlands...

METERS

MILES

4000 5000

FEET

CONTOUR INTERVAL 20 FEET NORTH AMERICAN VERTICAL DATUM OF 1988

This map was produced to conform with the National Geospatial Program US Topo Product Standard, 2011. A metadata file associated with this product is draft version 0.6.18

NEW YORK

QUADRANGLE LOCATION

ADJOINING QUADRANGLES

1 New Albion

2 Cattaraugus 3 Ellicottville

4 Randolph 5 Salamanca

6 Steamburg 7 Red House

8 Limestone

2000

Local Road

State Route

4WD

US Route

LITTLE VALLEY, NY

2019

Secondary Hwy

Interstate Route

Ramp