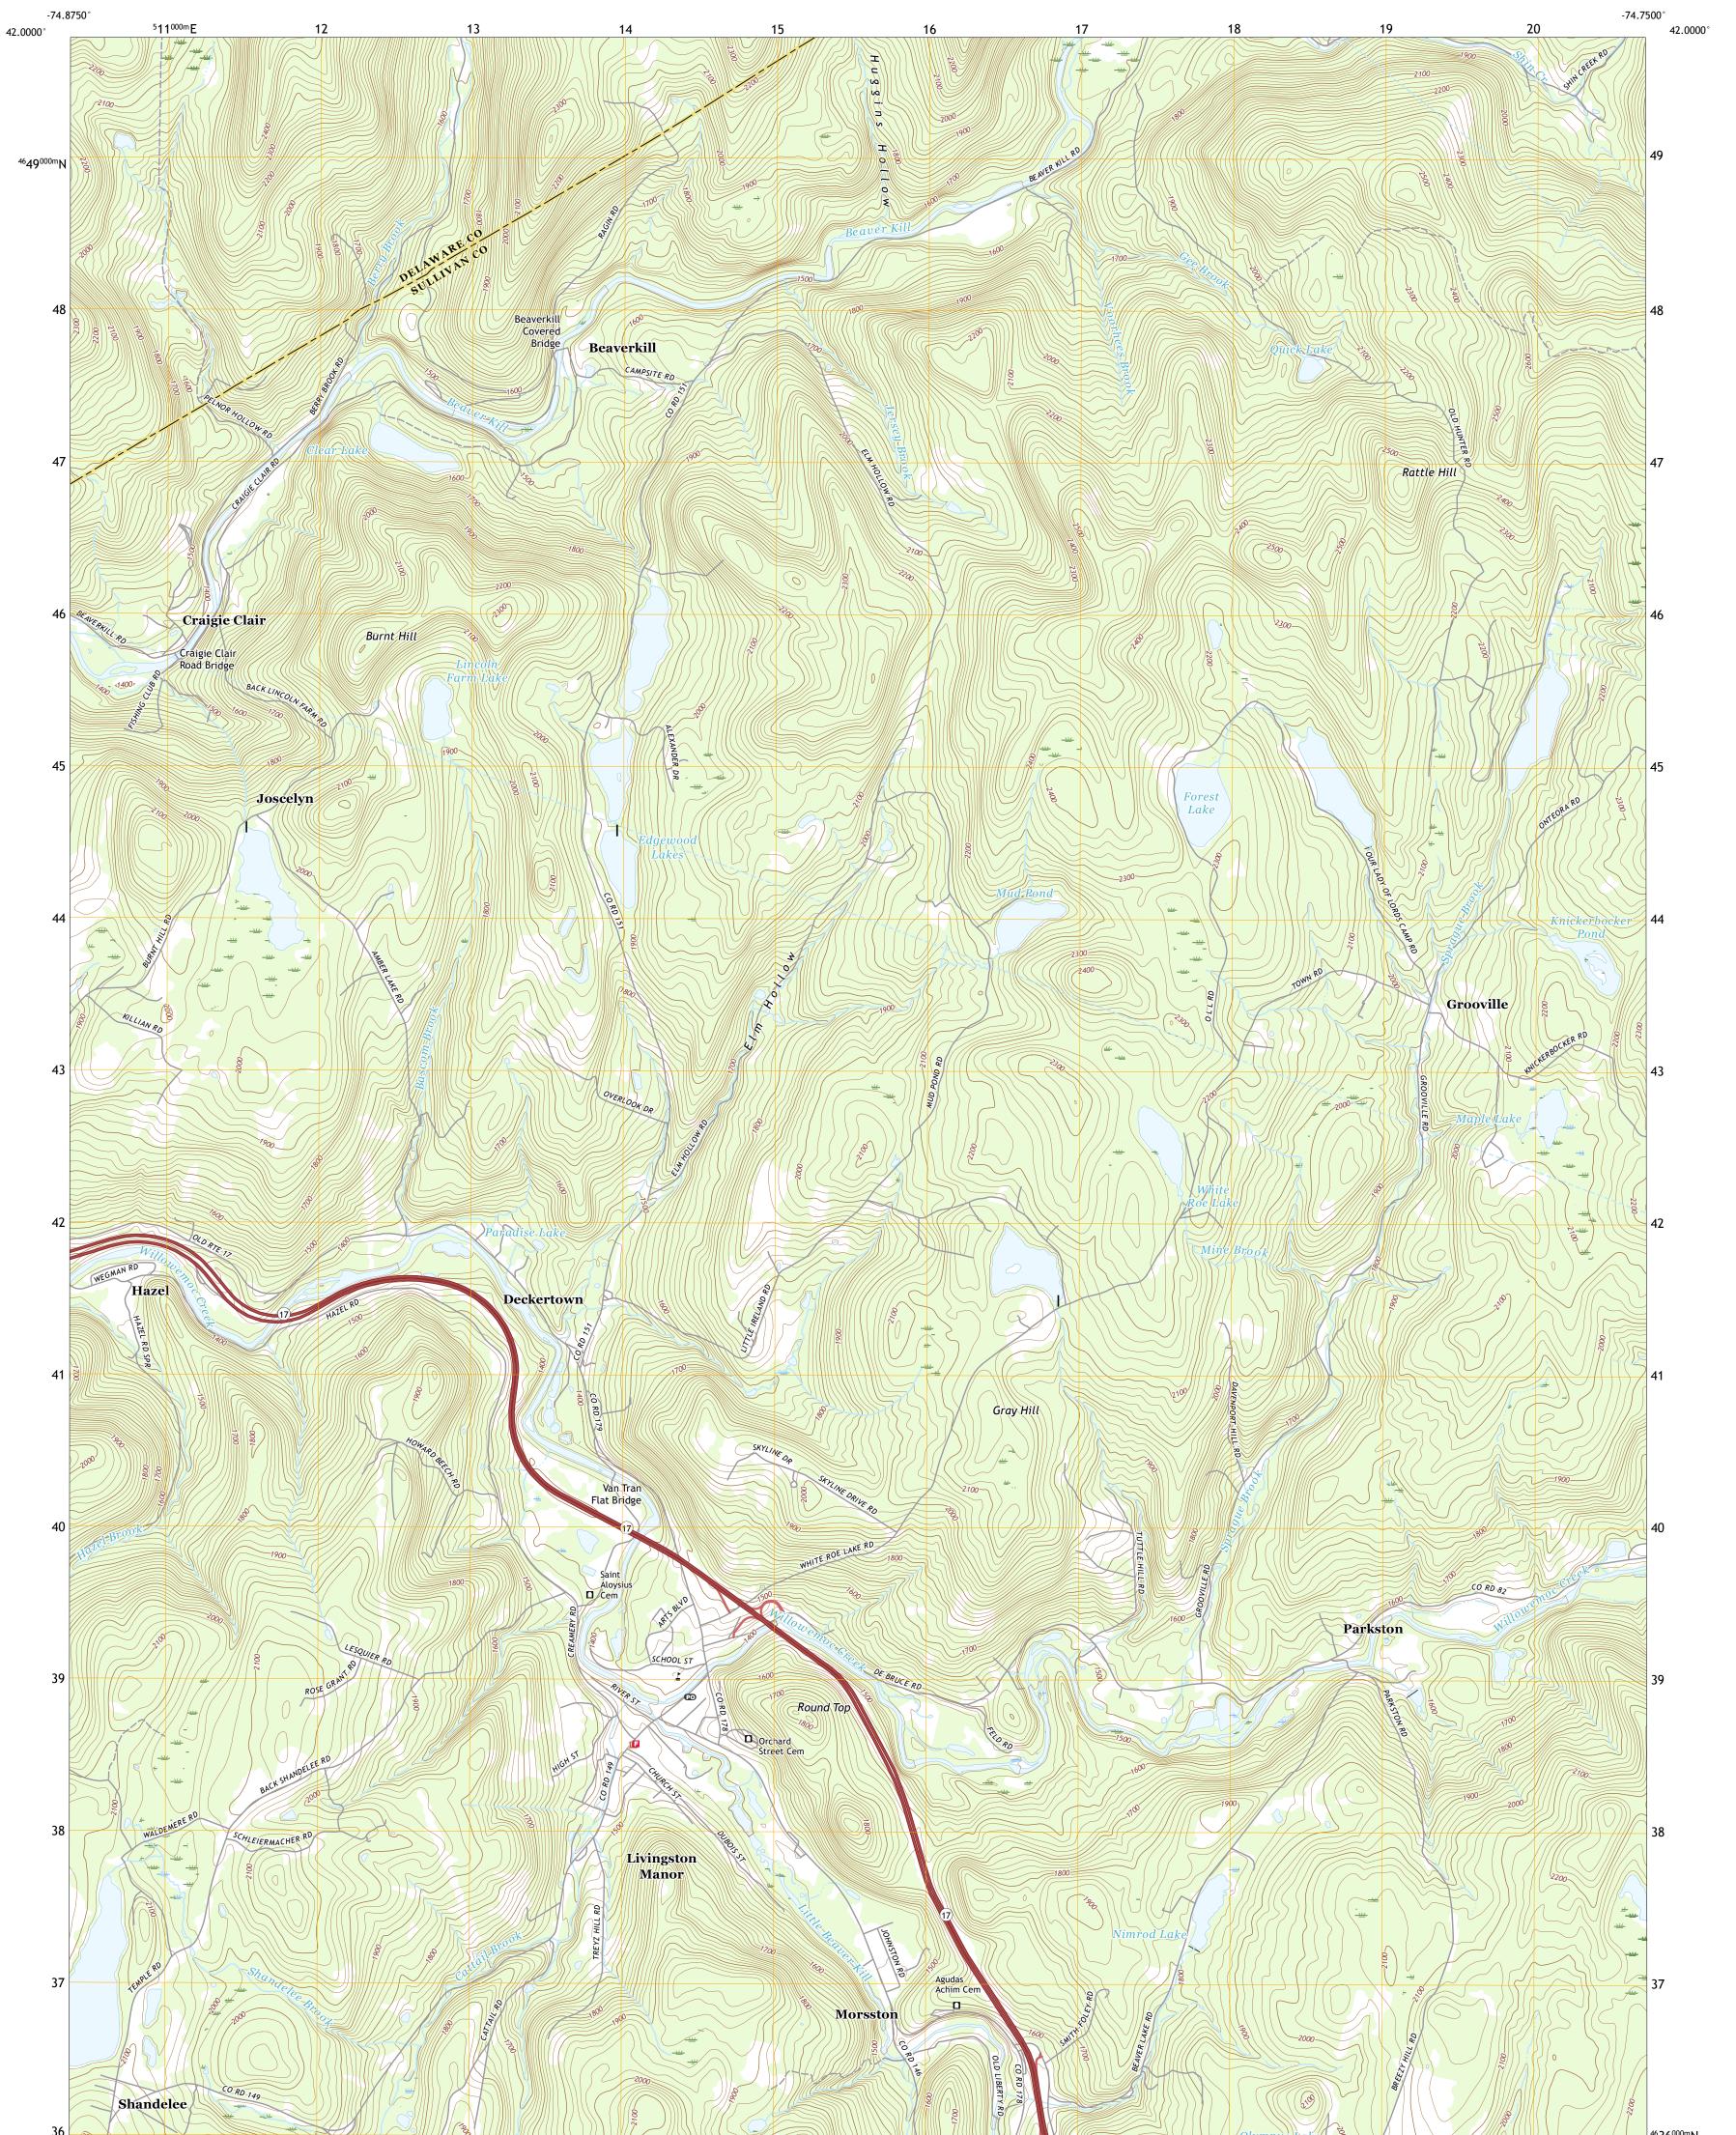

## U.S. DEPARTMENT OF THE INTERIOR U.S. GEOLOGICAL SURVEY

LIVINGSTON MANOR QUADRANGLE NEW YORK 7.5-MINUTE SERIES

Produced by the United States Geological Survey North American Datum of 1983 (NAD83) World Geodetic System of 1984 (WGS84). Projection and 1 000-meter grid:Universal Transverse Mercator, Zone 18T This map is not a legal document. Boundaries may be generalized for this map scale. Private lands within government reservations may not be shown. Obtain permission before entering private lands.

Imagery.... Roads..... Names..... Hydrography..... Contours..... Boundaries... Wetlands... ..FWS National Wetlands Inventory 1985 - 2003

State Route