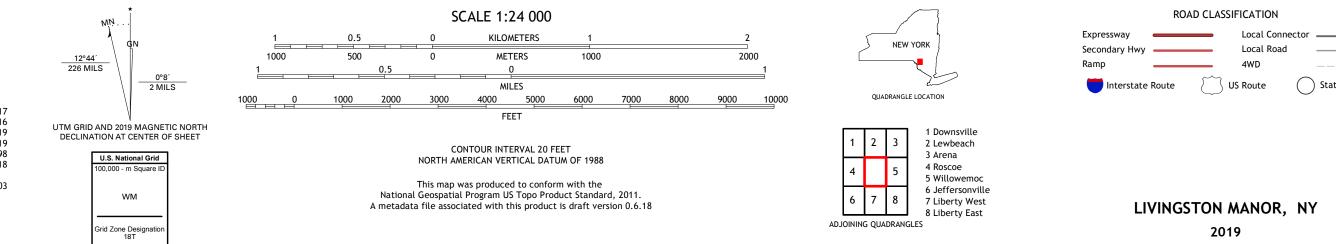

## U.S. DEPARTMENT OF THE INTERIOR U.S. GEOLOGICAL SURVEY

LIVINGSTON MANOR QUADRANGLE NEW YORK 7.5-MINUTE SERIES

Produced by the United States Geological Survey North American Datum of 1983 (NAD83) World Geodetic System of 1984 (WGS84). Projection and 1 000-meter grid:Universal Transverse Mercator, Zone 18T This map is not a legal document. Boundaries may be generalized for this map scale. Private lands within government reservations may not be shown. Obtain permission before entering private lands.

Imagery.... Roads..... Names..... Hydrography..... Contours..... Boundaries... Wetlands... ..FWS National Wetlands Inventory 1985 - 2003

State Route