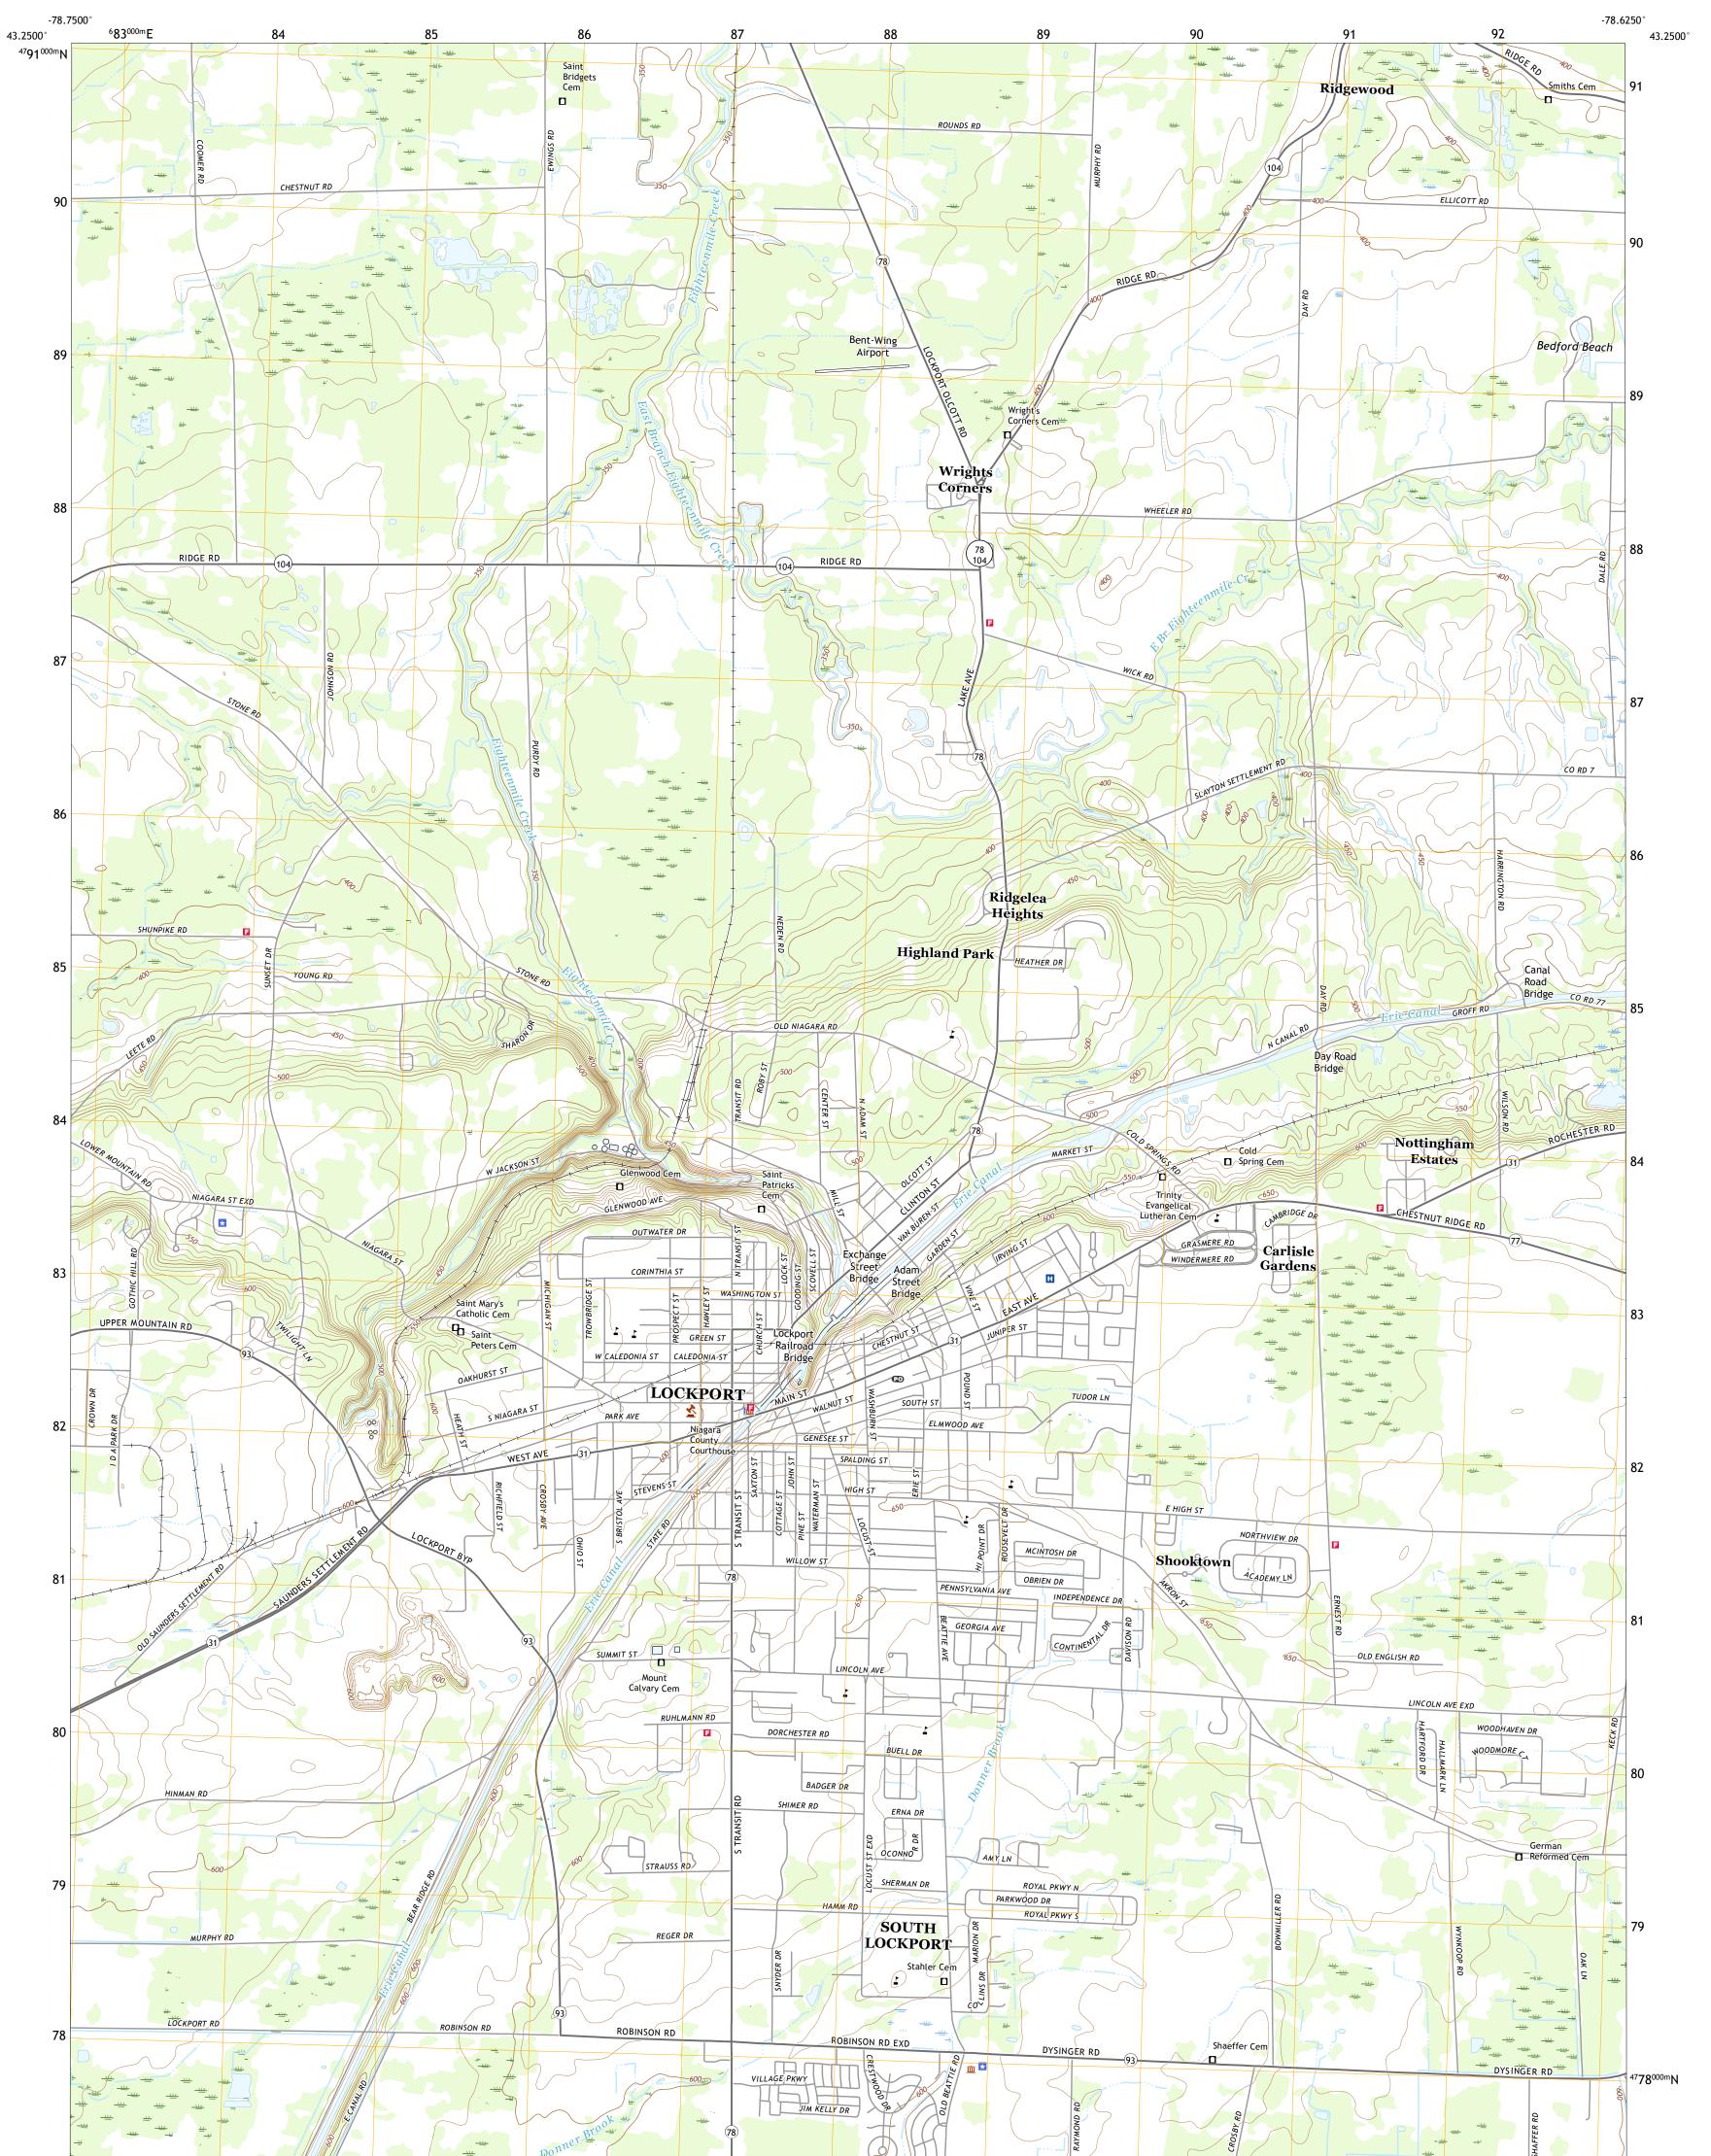

## U.S. DEPARTMENT OF THE INTERIOR U.S. GEOLOGICAL SURVEY

LOCKPORT QUADRANGLE NEW YORK - NIAGARA COUNTY 7.5-MINUTE SERIES

Produced by the United States Geological Survey North American Datum of 1983 (NAD83) World Geodetic System of 1984 (WGS84). Projection and 1 000-meter grid:Universal Transverse Mercator, Zone 17T This map is not a legal document. Boundaries may be generalized for this map scale. Private lands within government reservations may not be shown. Obtain permission before entering private lands.