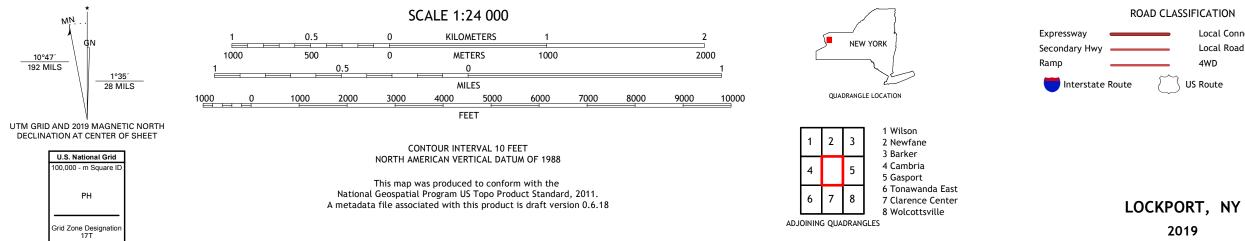

ROAD CLASSIFICATION

Local Connector
Local Road
4WD
Contered
US Route
State Route