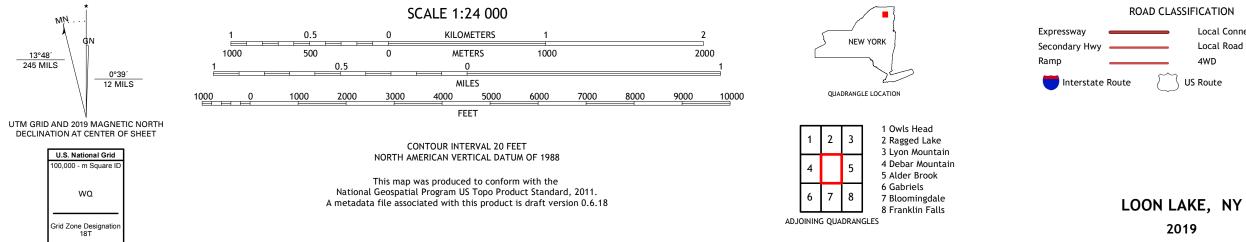

ROAD CLASSIFICATION Local Connector Local Road \_\_\_\_\_ 4WD US Route State Route

2019