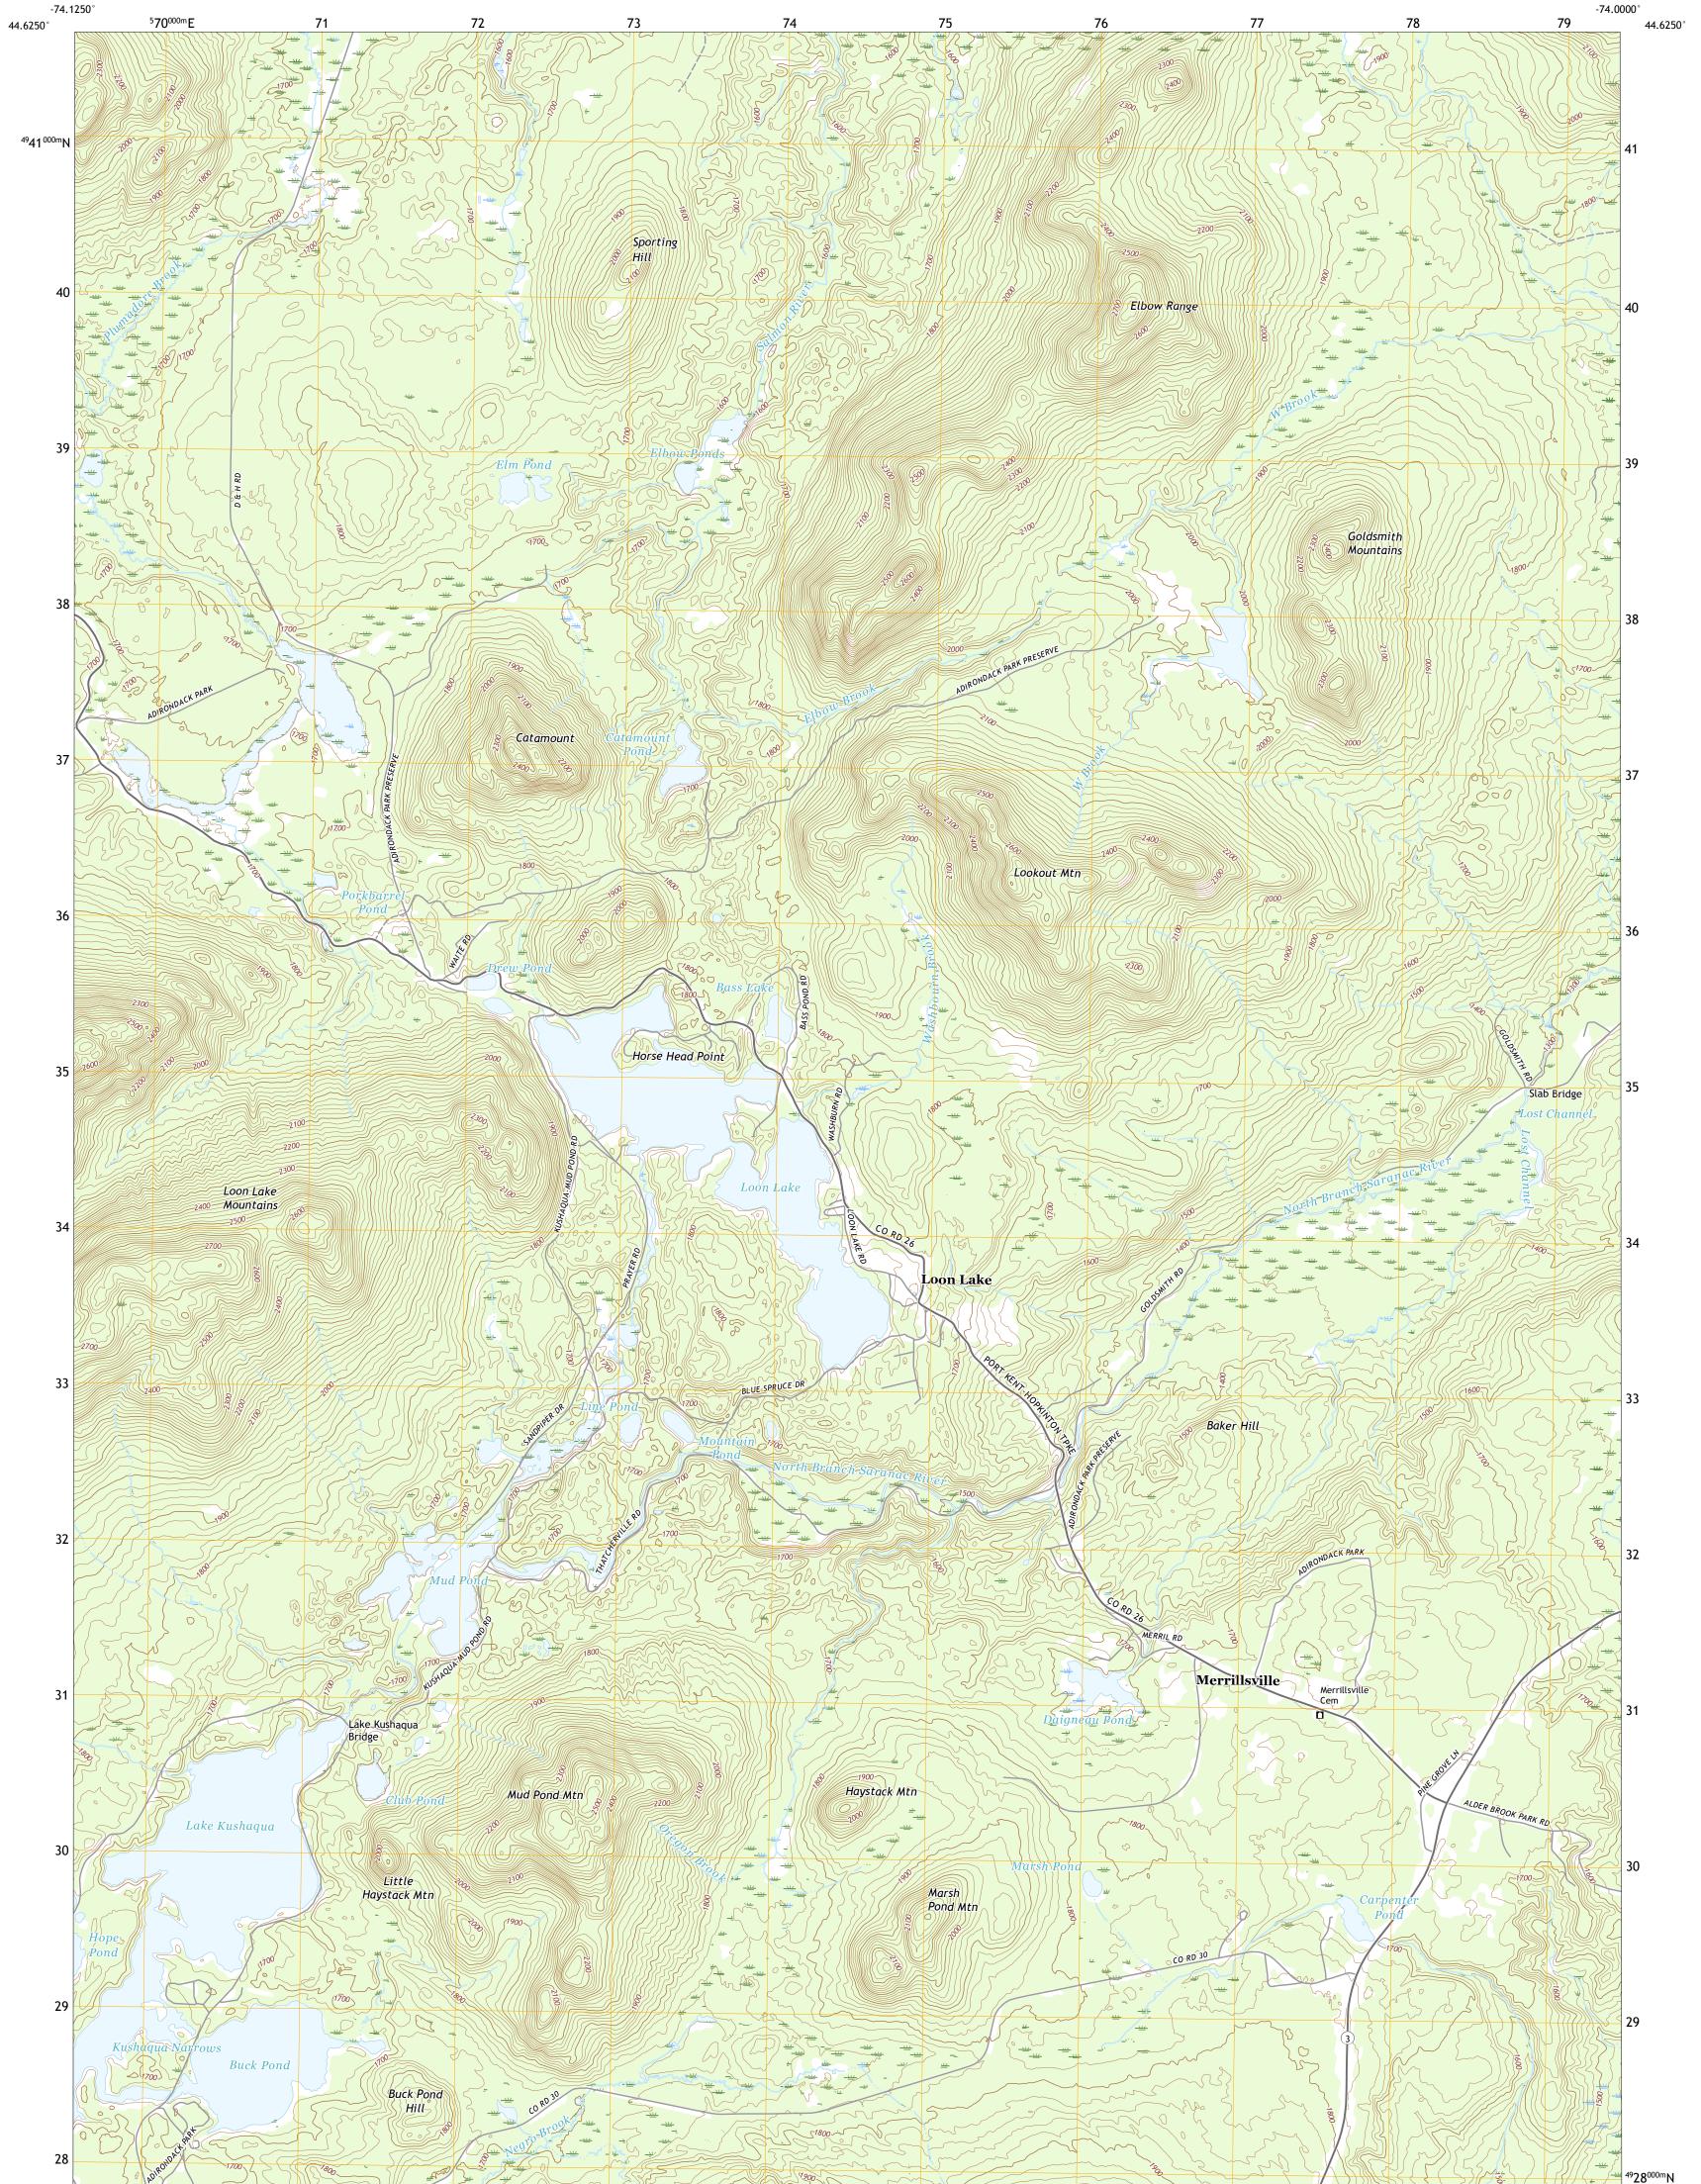

LOON LAKE QUADRANGLE NEW YORK - FRANKLIN COUNTY 7.5-MINUTE SERIES

Produced by the United States Geological Survey North American Datum of 1983 (NAD83) World Geodetic System of 1984 (WGS84). Projection and 1 000-meter grid:Universal Transverse Mercator, Zone 18T This map is not a legal document. Boundaries may be generalized for this map scale. Private lands within government reservations may not be shown. Obtain permission before entering private lands.