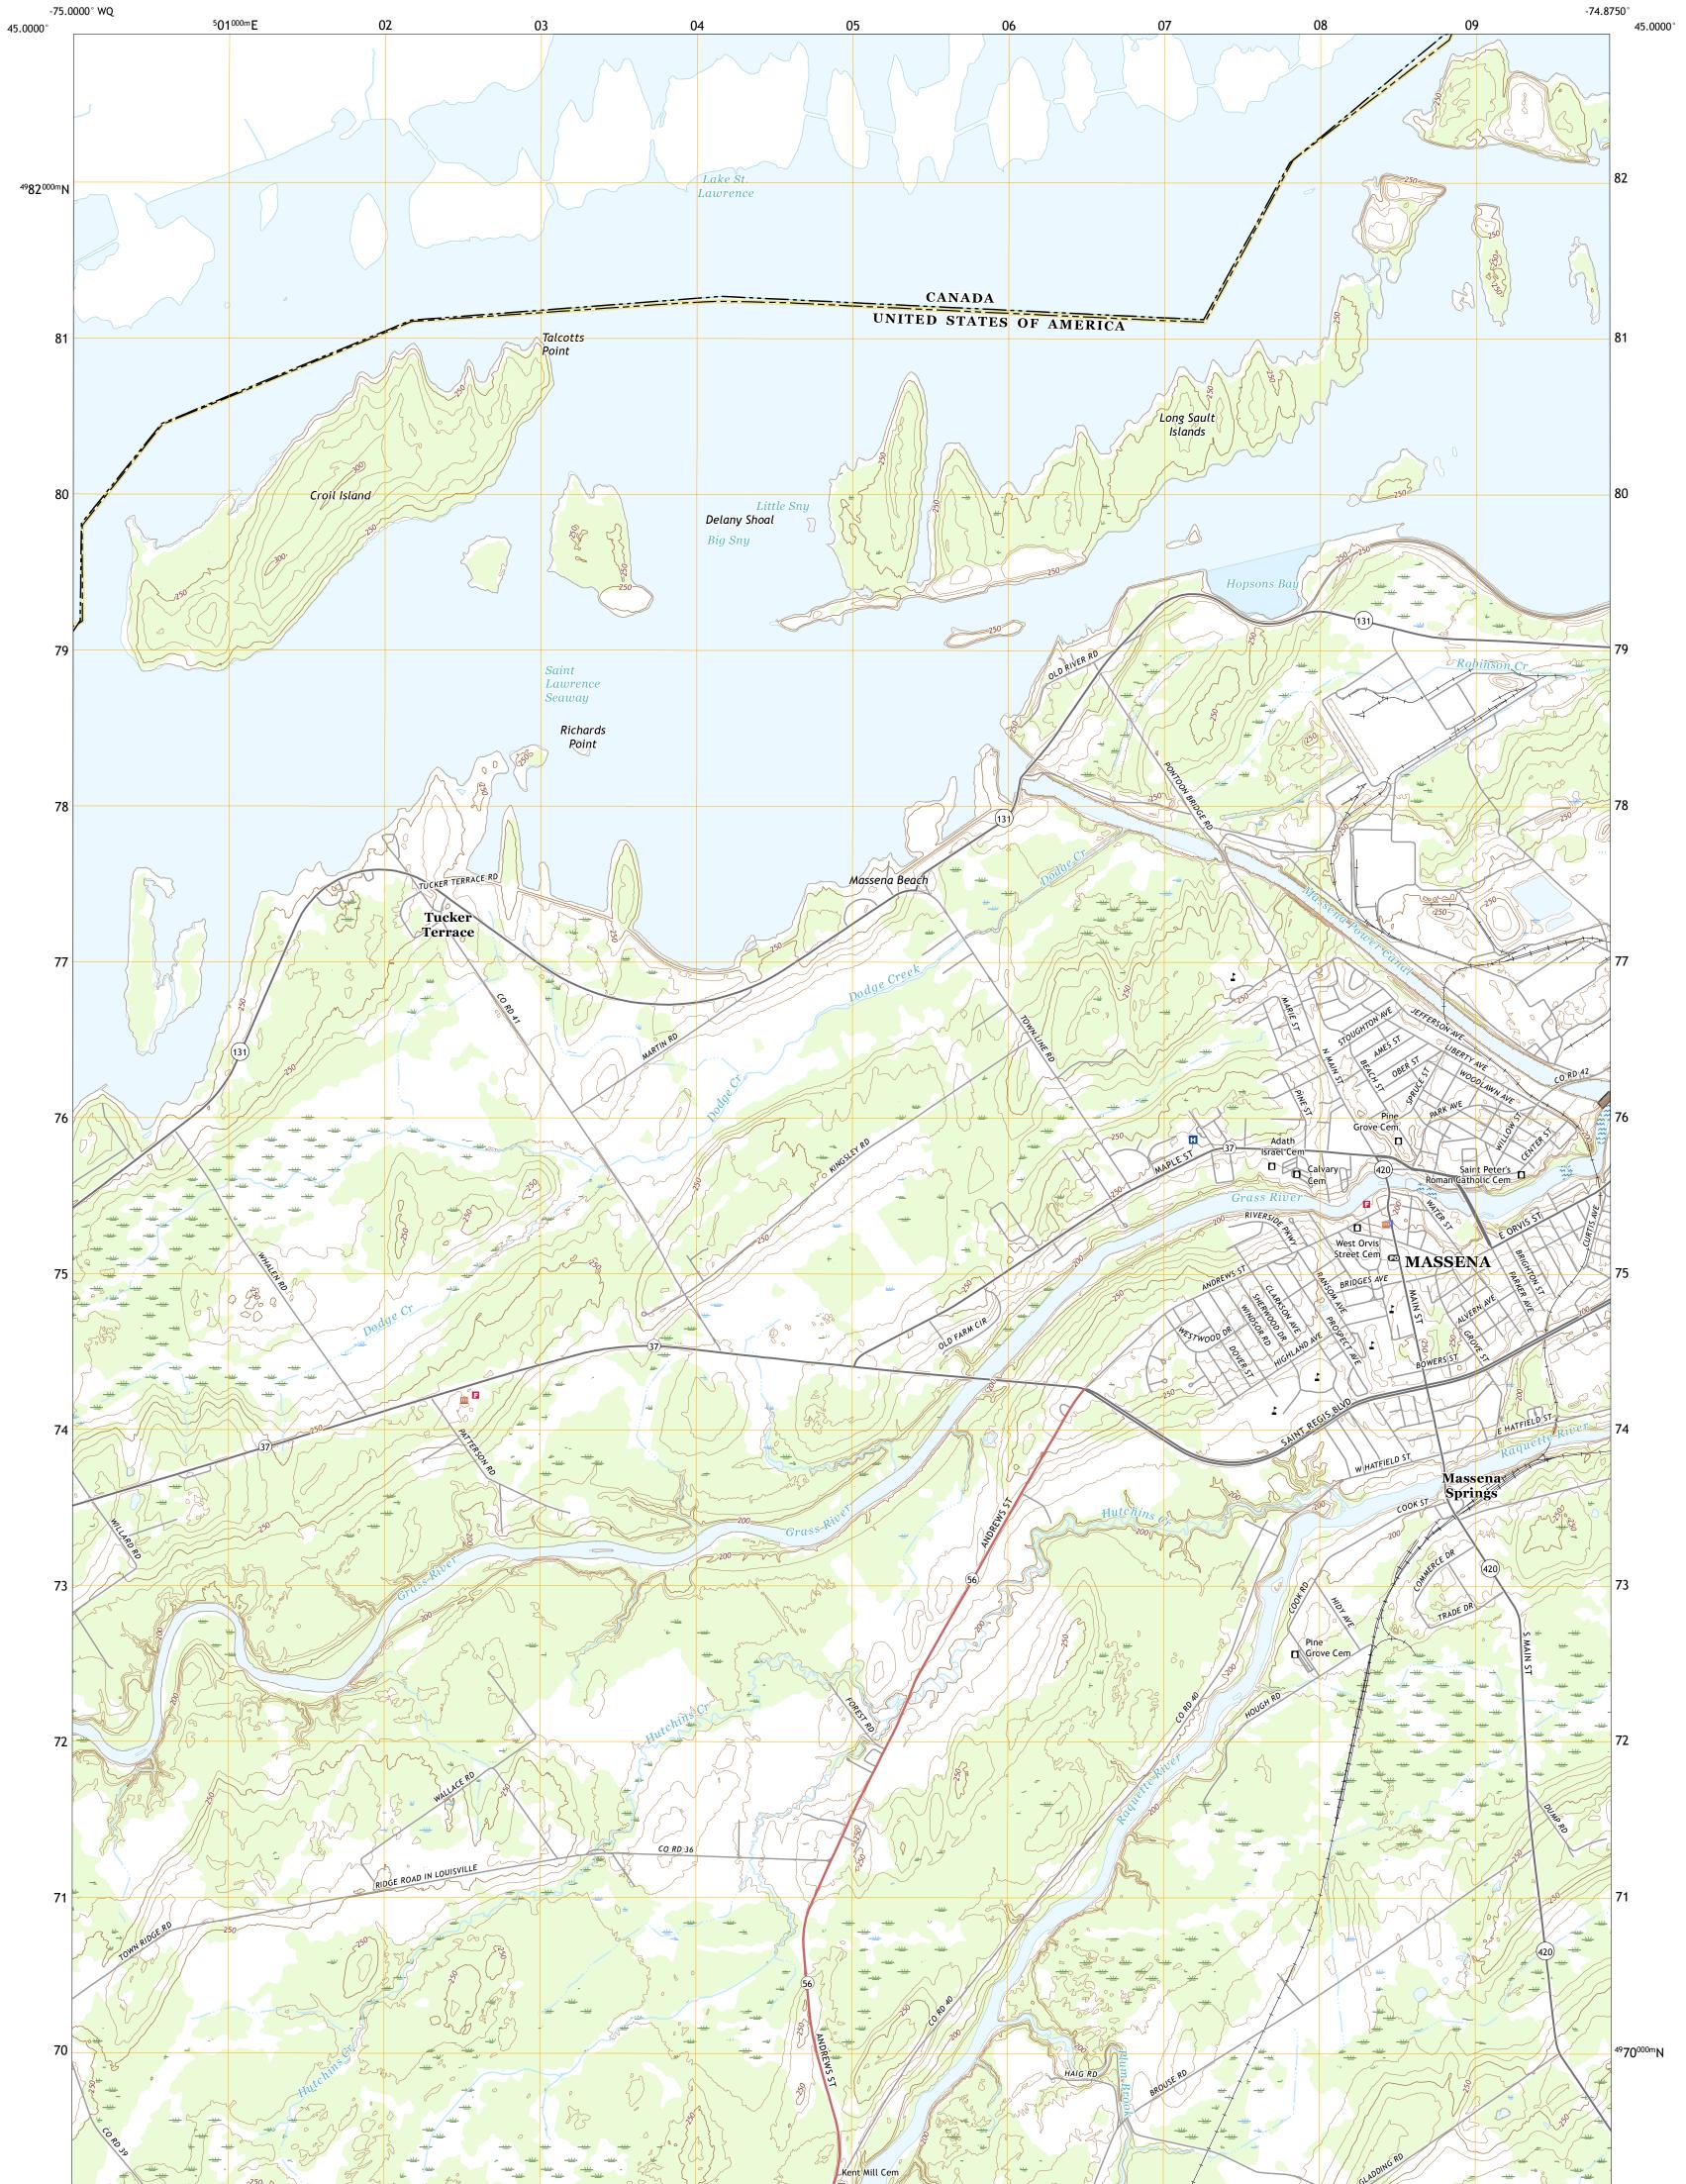

MASSENA QUADRANGLE NEW YORK - SAINT LAWRENCE COUNTY 7.5-MINUTE SERIES

Produced by the United States Geological Survey North American Datum of 1983 (NAD83) World Geodetic System of 1984 (WGS84). Projection and 1 000-meter grid:Universal Transverse Mercator, Zone 18T This map is not a legal document. Boundaries may be generalized for this map scale. Private lands within government reservations may not be shown. Obtain permission before entering private lands.

.....NAIP, September 2017 - December 2017 ......U.S. Census Bureau, 2016 .....GNIS, 1980 - 2019 .....National Hydrography Dataset, 2004 - 2019 .....National Elevation Dataset, 2018 sources; see metadata file 2015 Imagery.... Roads..... Names..... Hydrography..... Contours.... Boundaries... ....Multiple 1981 ..FWS Wetlands... National Wetlands Inventory