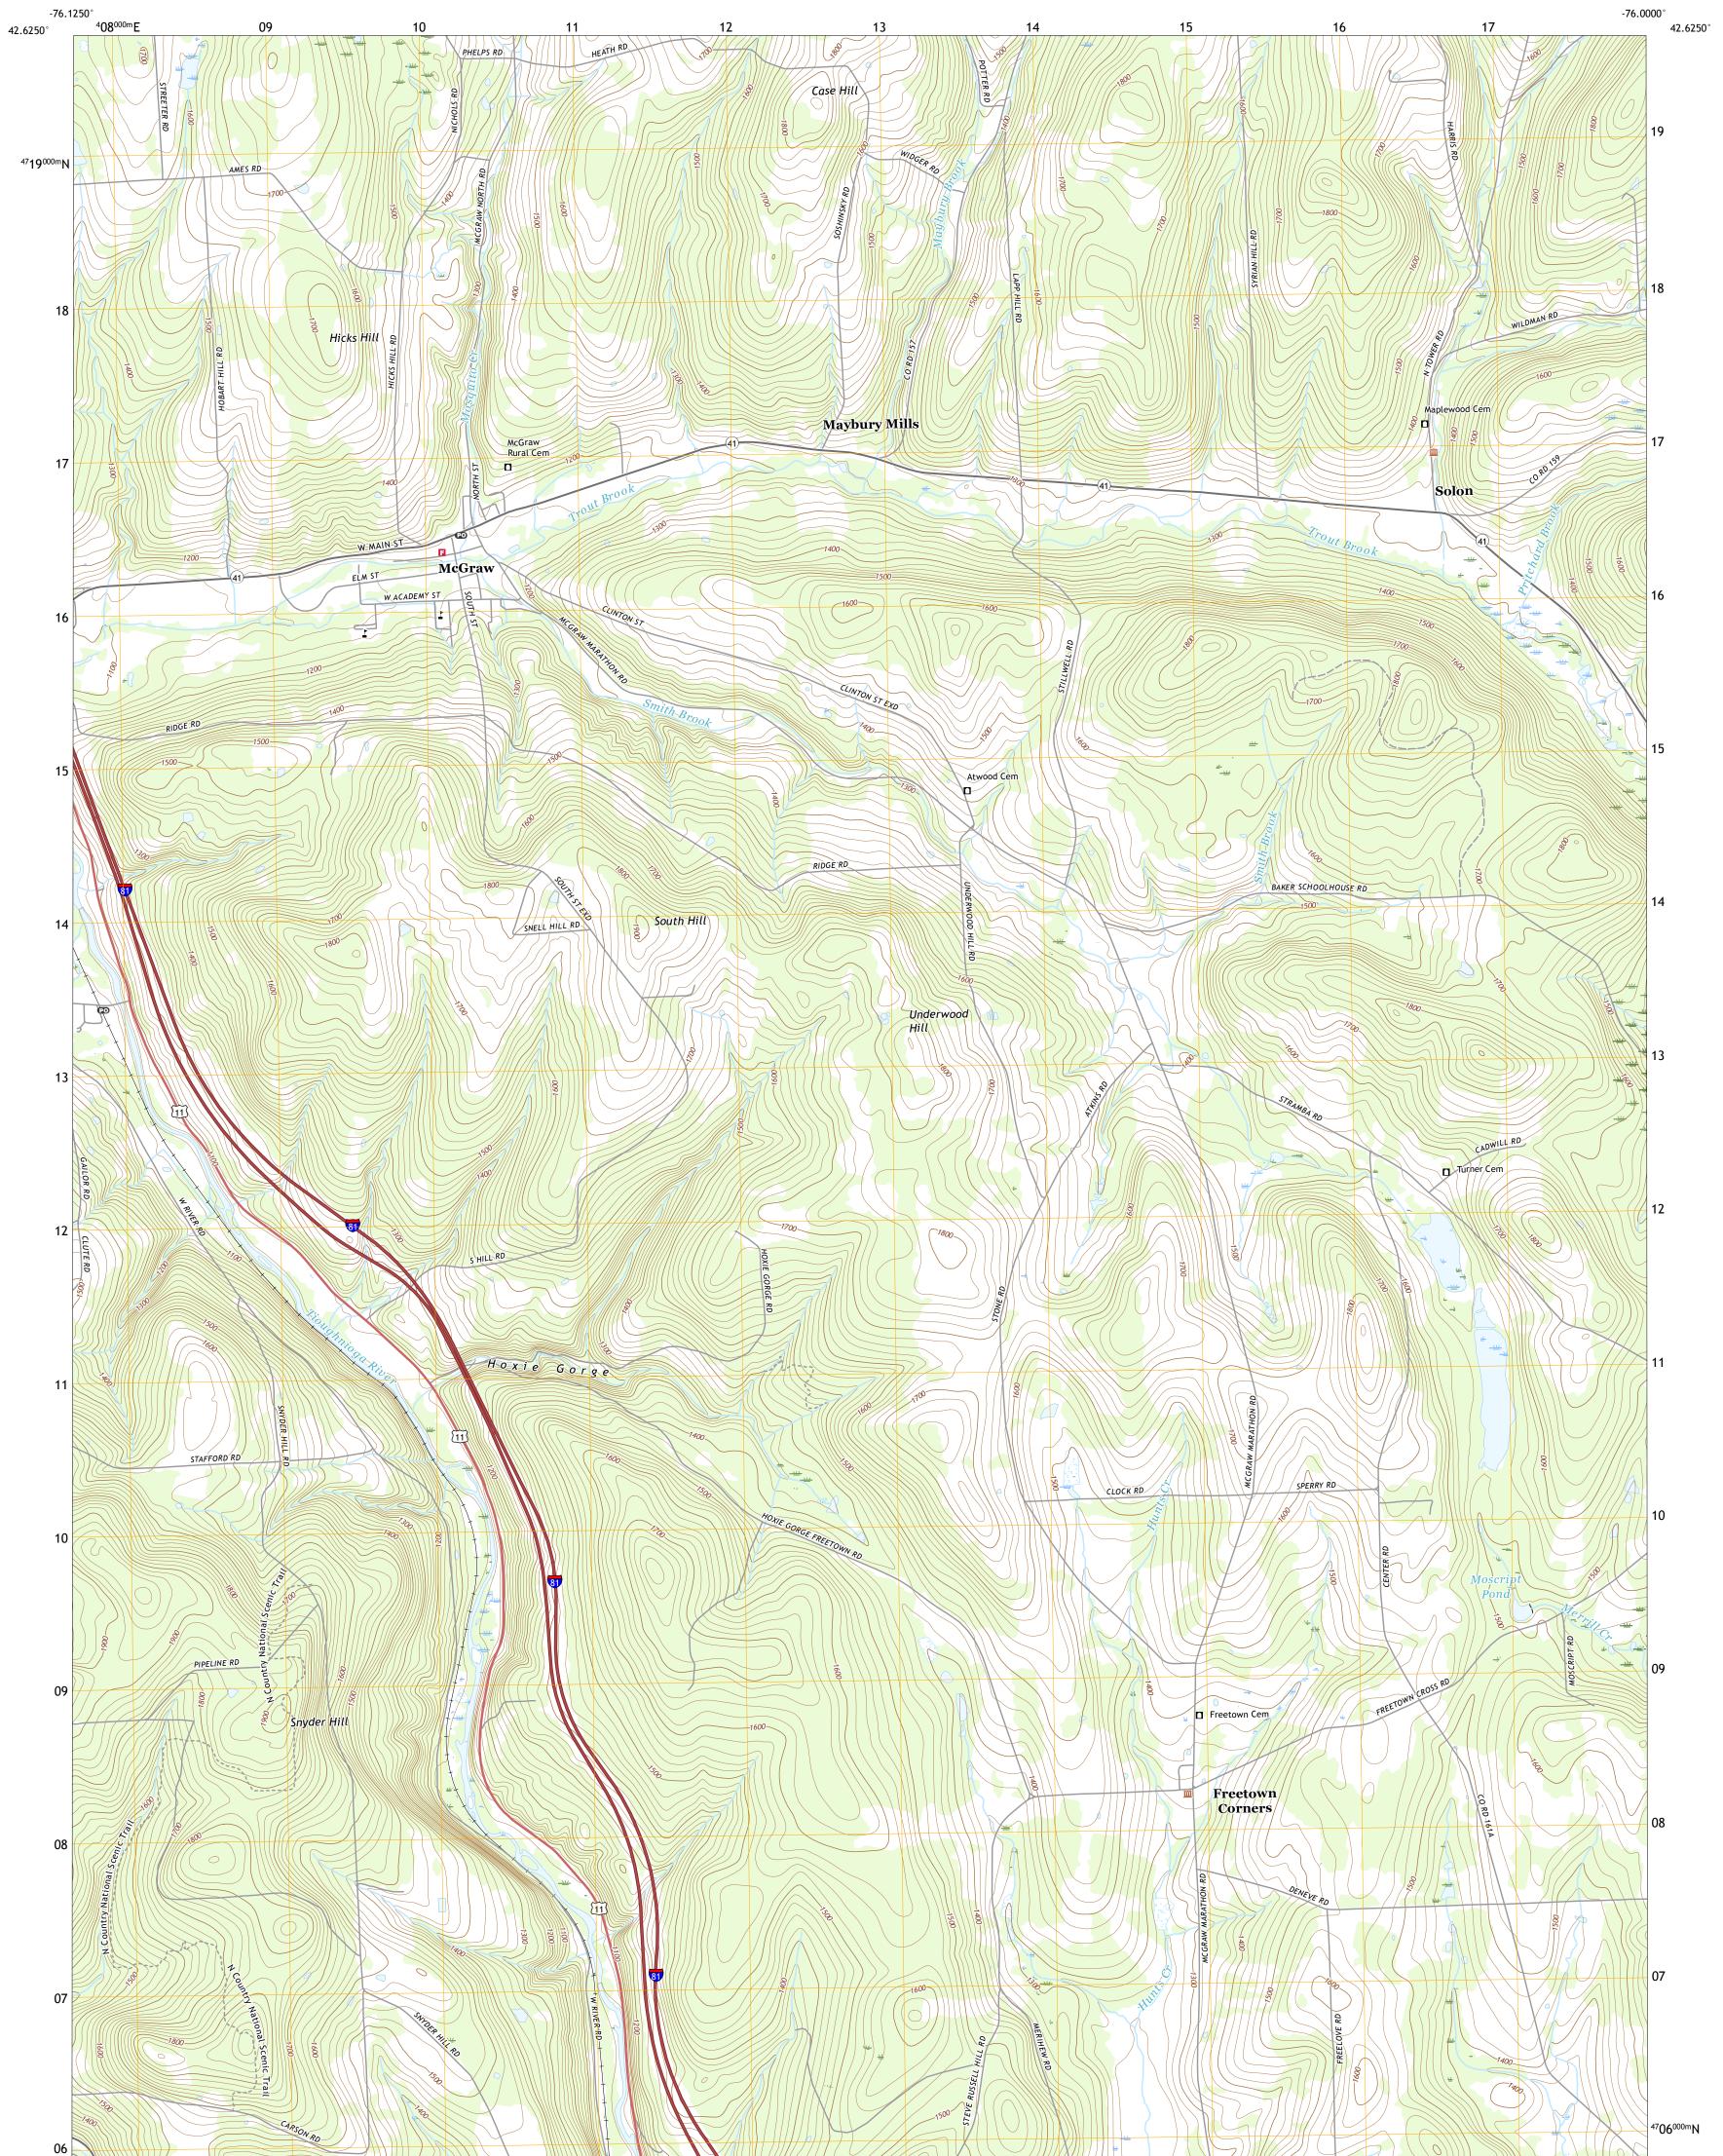

## U.S. DEPARTMENT OF THE INTERIOR U.S. GEOLOGICAL SURVEY

MCGRAW QUADRANGLE NEW YORK - CORTLAND COUNTY 7.5-MINUTE SERIES

Produced by the United States Geological Survey North American Datum of 1983 (NAD83) World Geodetic System of 1984 (WGS84). Projection and 1 000-meter grid:Universal Transverse Mercator, Zone 18T This map is not a legal document. Boundaries may be generalized for this map scale. Private lands within government reservations may not be shown. Obtain permission before entering private lands.

## NSN. 7 6 4 3 0 1 6 3 8 6 8 9 2 NGA REF NO. US GS X 2 4 K 2 8 3 8 7

\_\_\_\_

State Route