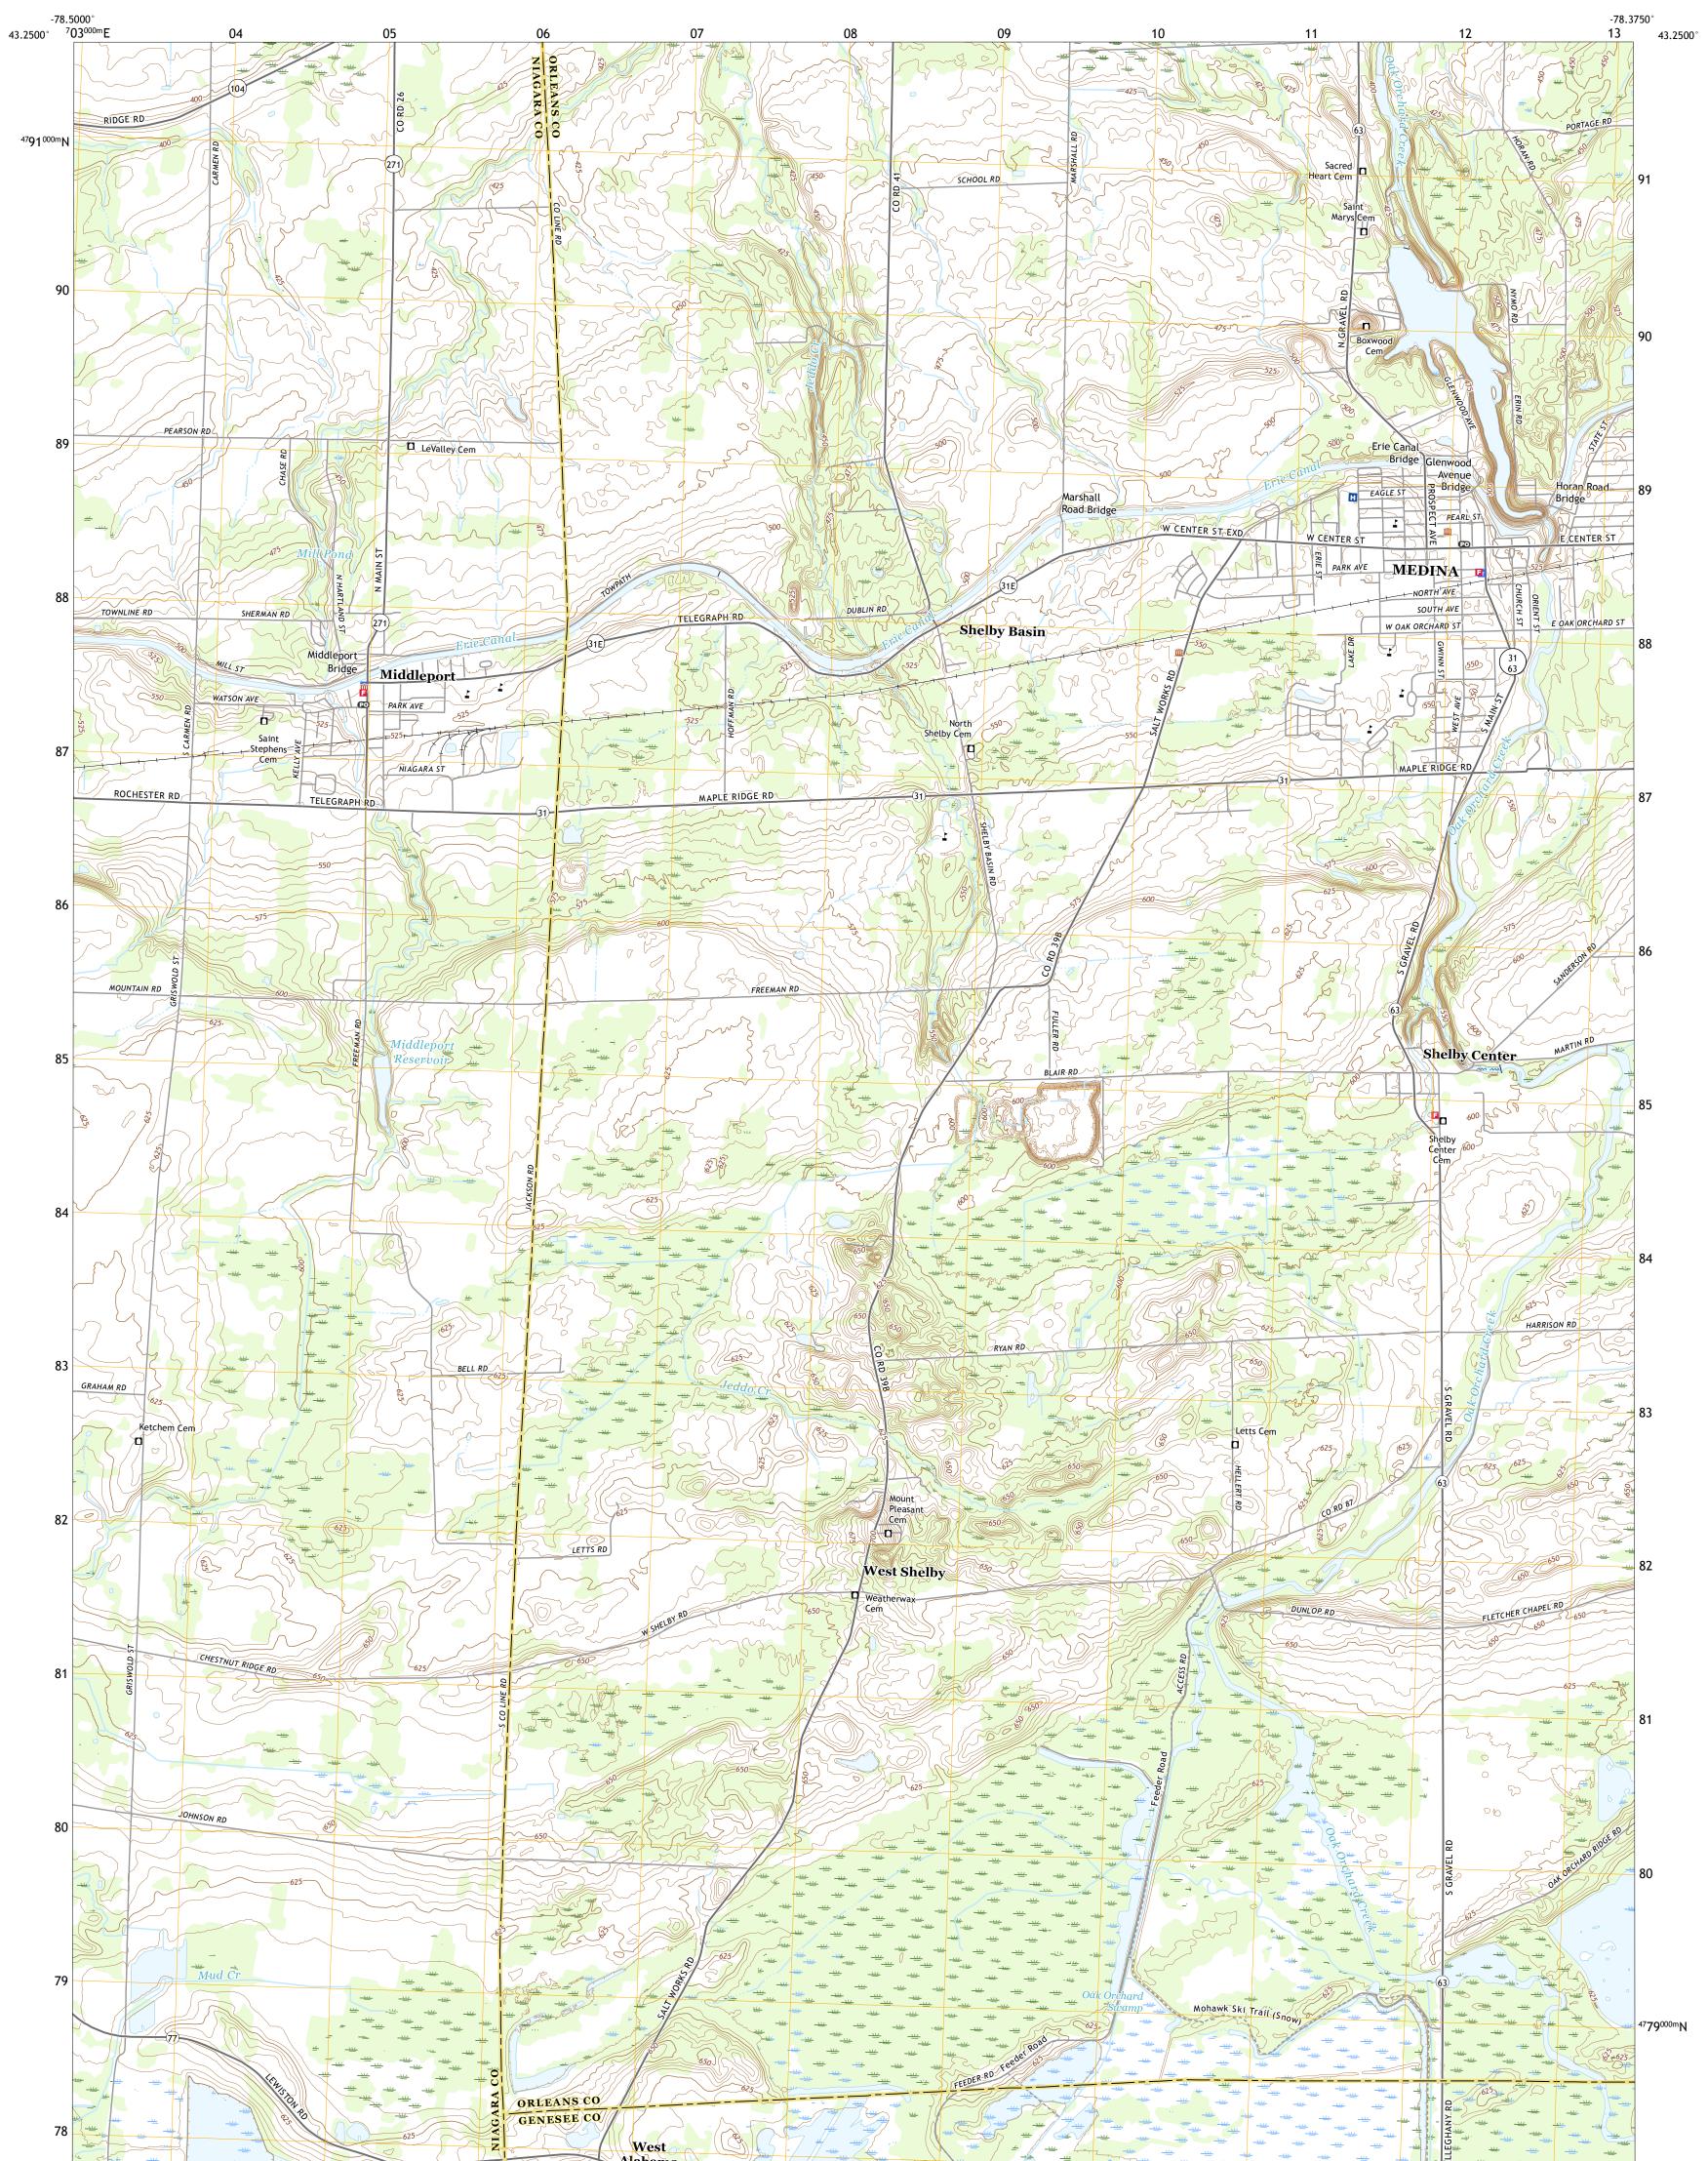

## U.S. DEPARTMENT OF THE INTERIOR U.S. GEOLOGICAL SURVEY

MEDINA QUADRANGLE NEW YORK 7.5-MINUTE SERIES

Produced by the United States Geological Survey North American Datum of 1983 (NAD83) World Geodetic System of 1984 (WGS84). Projection and 1 000-meter grid:Universal Transverse Mercator, Zone 17T This map is not a legal document. Boundaries may be generalized for this map scale. Private lands within government reservations may not be shown. Obtain permission before entering private lands.