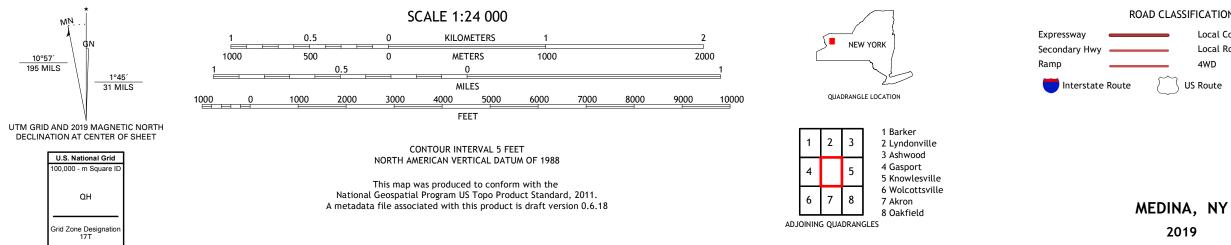

ROAD CLASSIFICATION Local Connector Local Road \_\_\_\_\_ \_\_\_\_ 4WD US Route State Route

2019