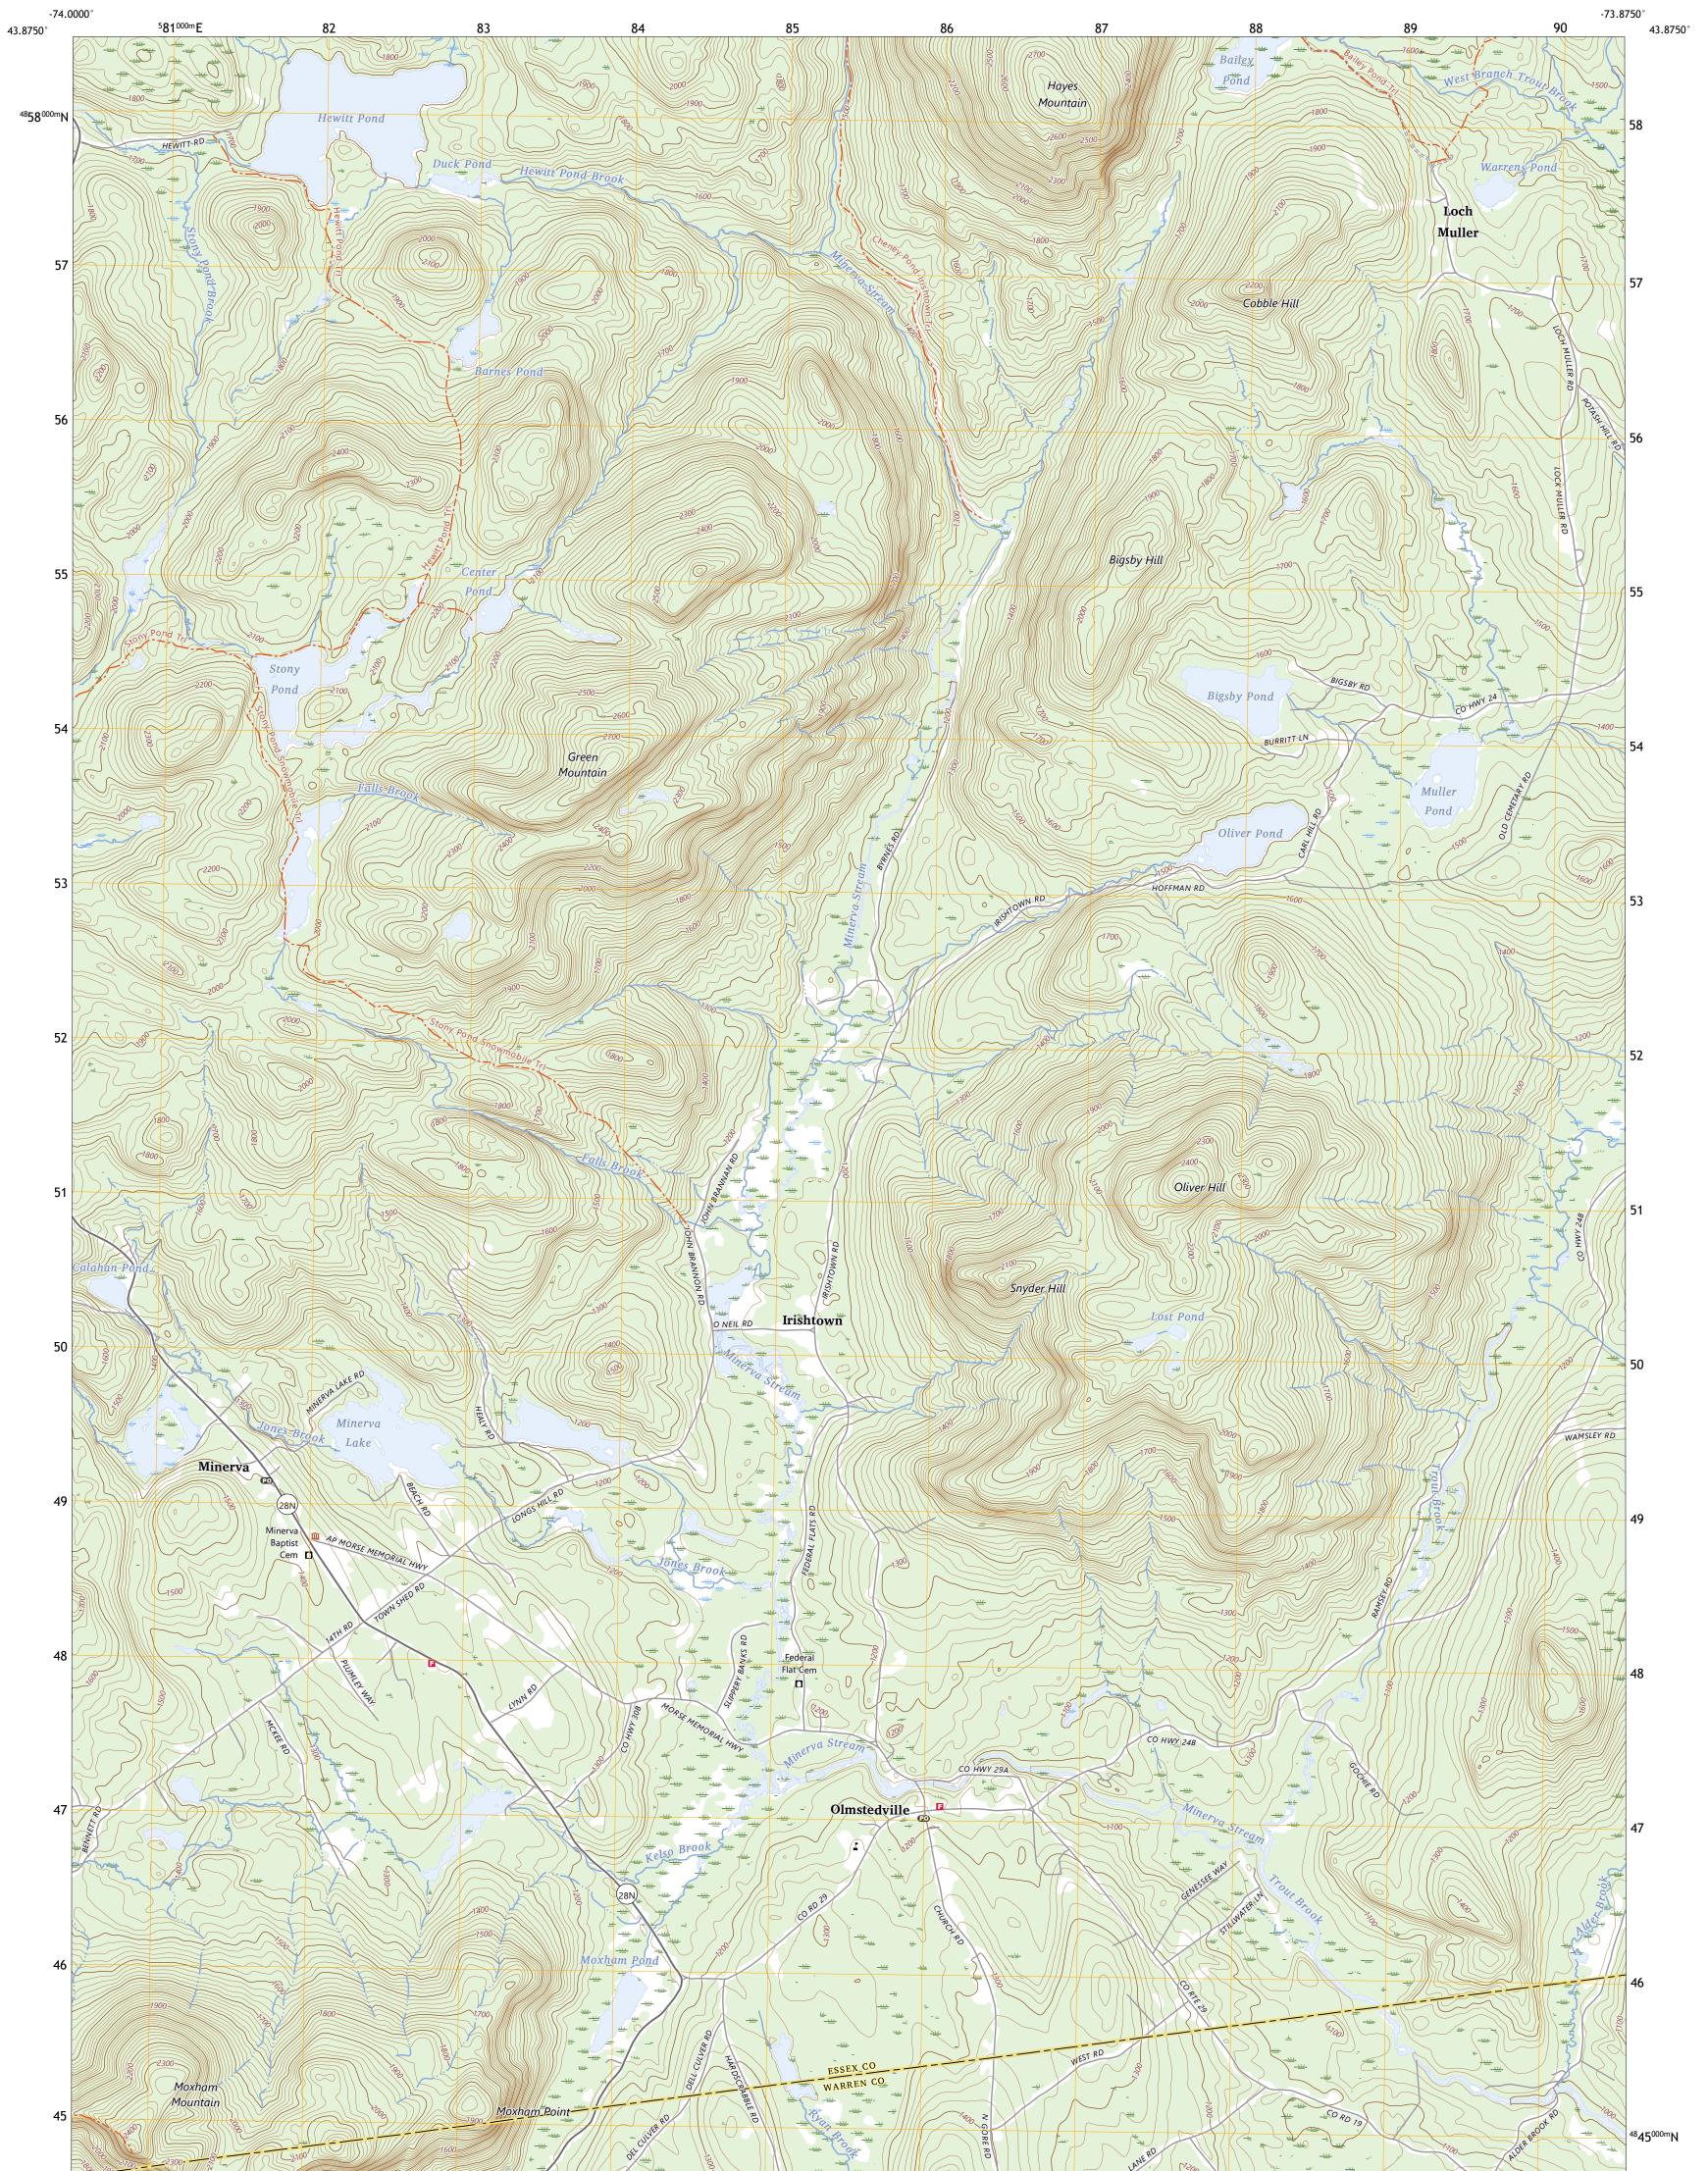

## U.S. DEPARTMENT OF THE INTERIOR U.S. GEOLOGICAL SURVEY

MINERVA QUADRANGLE NEW YORK 7.5-MINUTE SERIES

Produced by the United States Geological Survey North American Datum of 1983 (NAD83) World Geodetic System of 1984 (WGS84). Projection and 1 000-meter grid:Universal Transverse Mercator, Zone 18T This map is not a legal document. Boundaries may be generalized for this map scale. Private lands within government reservations may not be shown. Obtain permission before entering private lands.