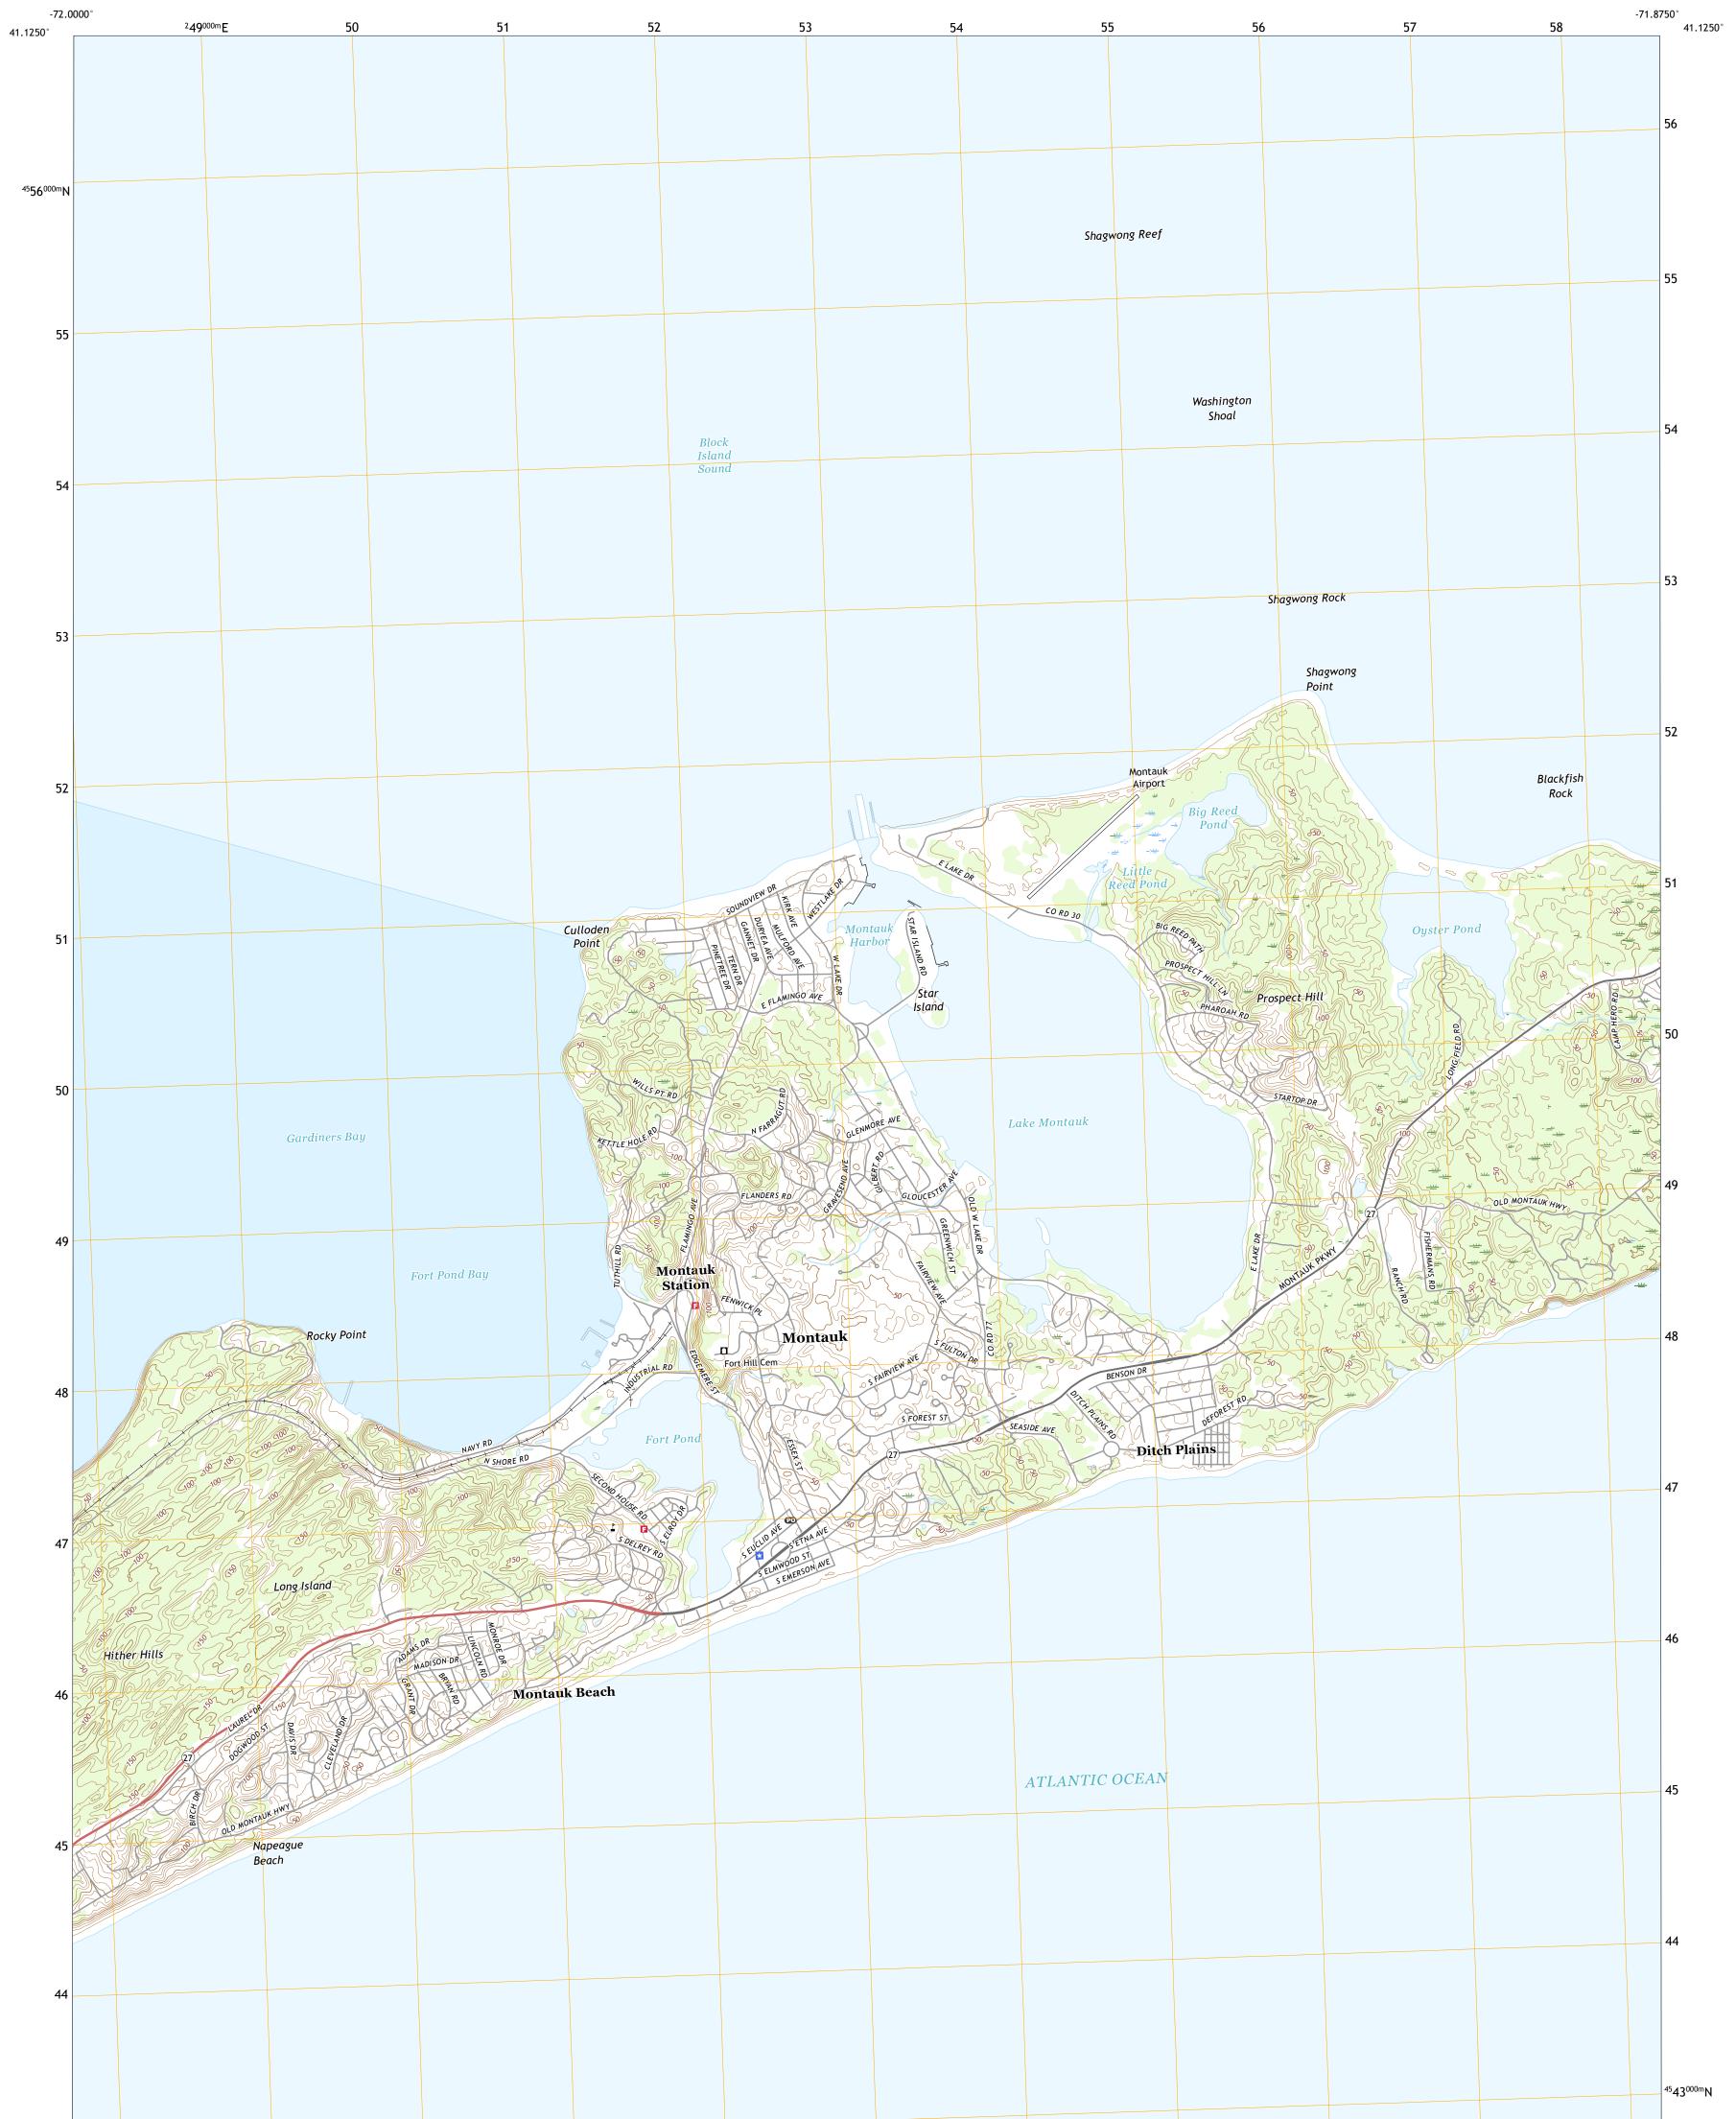

MONTAUK POINT QUADRANGLE NEW YORK - SUFFOLK COUNTY 7.5-MINUTE SERIES

Produced by the United States Geological Survey North American Datum of 1983 (NAD83) World Geodetic System of 1984 (WGS84). Projection and 1 000-meter grid:Universal Transverse Mercator, Zone 18T\19T This map is not a legal document. Boundaries may be generalized for this map scale. Private lands within government reservations may not be shown. Obtain permission before entering private lands.