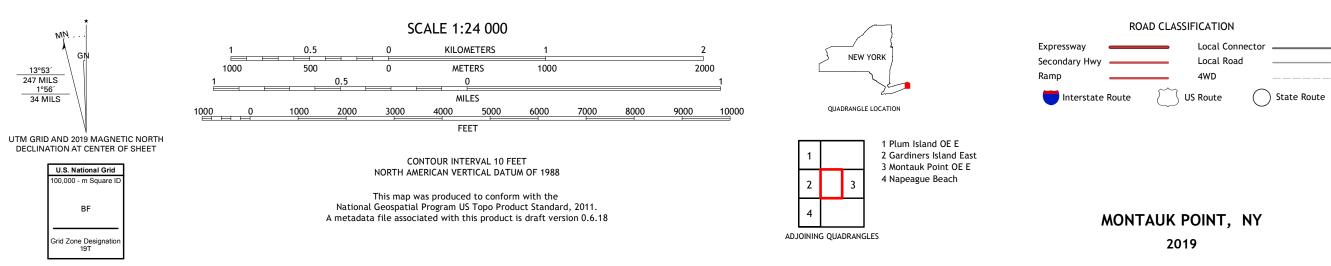

MONTAUK POINT QUADRANGLE NEW YORK - SUFFOLK COUNTY 7.5-MINUTE SERIES

Produced by the United States Geological Survey North American Datum of 1983 (NAD83) World Geodetic System of 1984 (WGS84). Projection and 1 000-meter grid:Universal Transverse Mercator, Zone 18T\19T This map is not a legal document. Boundaries may be generalized for this map scale. Private lands within government reservations may not be shown. Obtain permission before entering private lands.