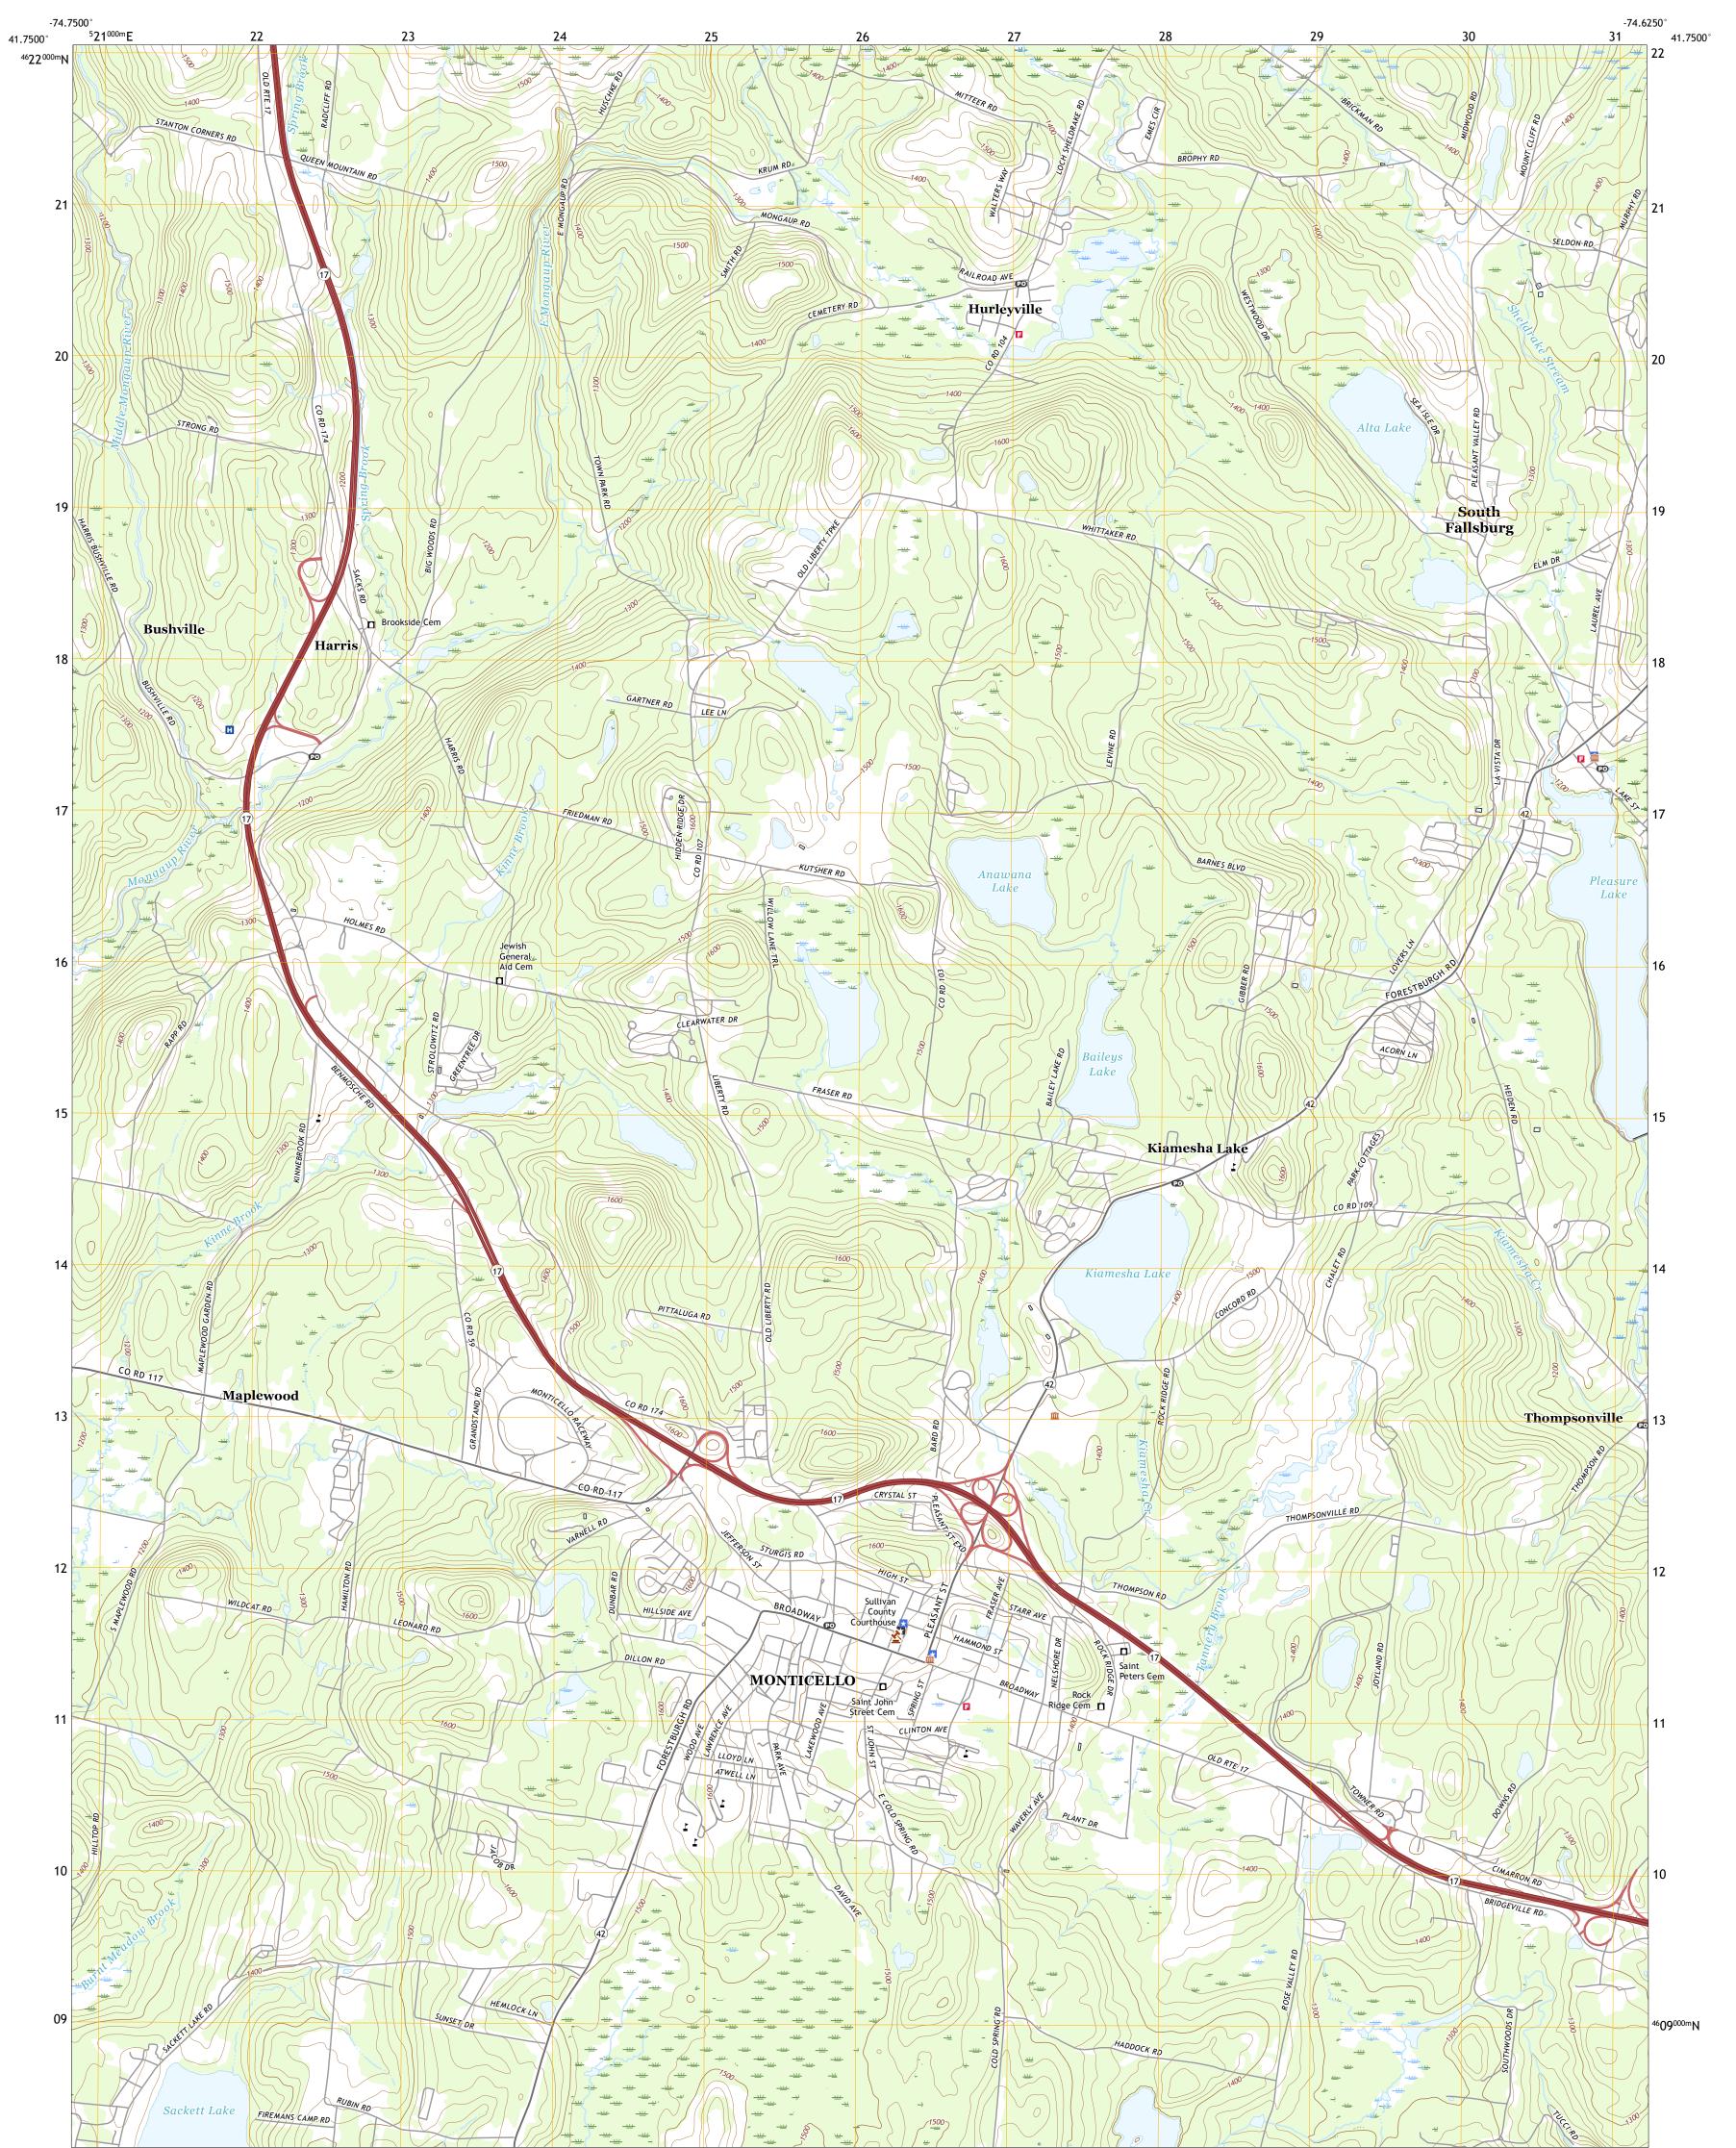

## U.S. DEPARTMENT OF THE INTERIOR U.S. GEOLOGICAL SURVEY

Produced by the United States Geological Survey North American Datum of 1983 (NAD83) World Geodetic System of 1984 (WGS84). Projection and 1 000-meter grid:Universal Transverse Mercator, Zone 18T This map is not a legal document. Boundaries may be generalized for this map scale. Private lands within government reservations may not be shown. Obtain permission before entering private lands.

Imagery.... Roads..... Names..... Hydrography..... Contours.. Boundaries... ..FWS National Wetlands Inventory 1985 - 2003 Wetlands...

ROAD CLASSIFICATION Local Connector Local Road Secondary Hwy 🗕 \_\_\_\_\_ 4WD US Route State Route lnterstate Route