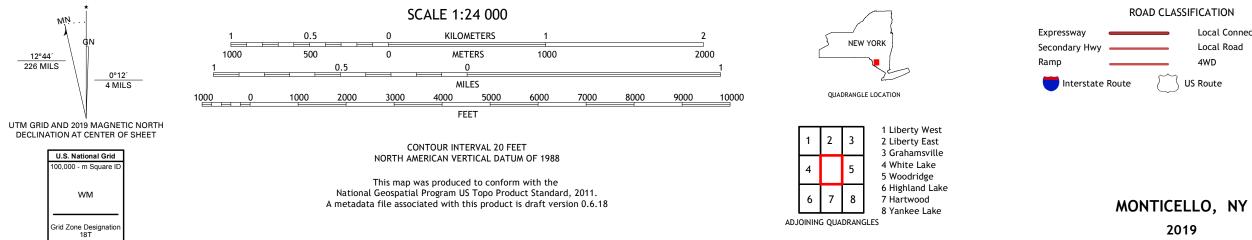

## U.S. DEPARTMENT OF THE INTERIOR U.S. GEOLOGICAL SURVEY

Produced by the United States Geological Survey North American Datum of 1983 (NAD83) World Geodetic System of 1984 (WGS84). Projection and 1 000-meter grid:Universal Transverse Mercator, Zone 18T This map is not a legal document. Boundaries may be generalized for this map scale. Private lands within government reservations may not be shown. Obtain permission before entering private lands.

Imagery.... Roads..... Names..... Hydrography..... Contours.. Boundaries... ..FWS National Wetlands Inventory 1985 - 2003 Wetlands...

ROAD CLASSIFICATION Local Connector Local Road Secondary Hwy 🗕 \_\_\_\_\_ 4WD US Route State Route lnterstate Route

2019