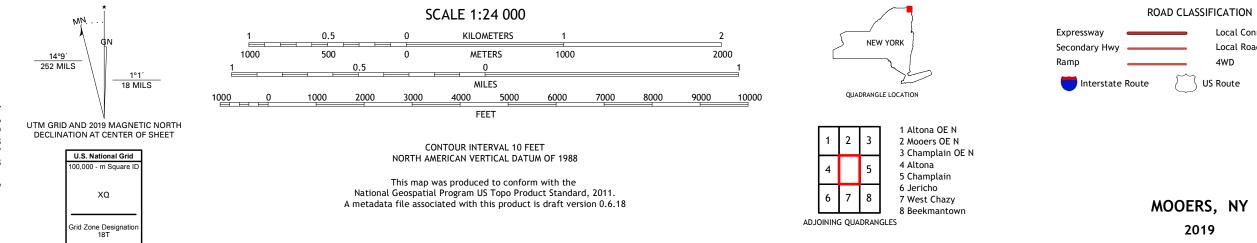

COUNTY 7.5-MINUTE SERIES





**Produced by the United States Geological Survey** North American Datum of 1983 (NAD83) World Geodetic System of 1984 (WGS84). Projection and 1 000-meter grid:Universal Transverse Mercator, Zone 18T This map is not a legal document. Boundaries may be generalized for this map scale. Private lands within government reservations may not be shown. Obtain permission before entering private lands.

......NAIP, September 2017 - December 2017 U.S. Census Bureau, 2016 ......GNIS, 1980 - 2019 ......National Hydrography Dataset, 1899 - 2018 .....National Elevation Dataset, 1999 - 2017 .....Multiple sources; see metadata file 2017 - 2018 Imagery.... Roads..... Names..... Hydrography..... Contours.....Boundaries.....Mu Wetlands... ..FWS National Wetlands 1986 Inventory



Local Connector

State Route

Local Road

4WD

US Route

2019

\_\_\_\_\_