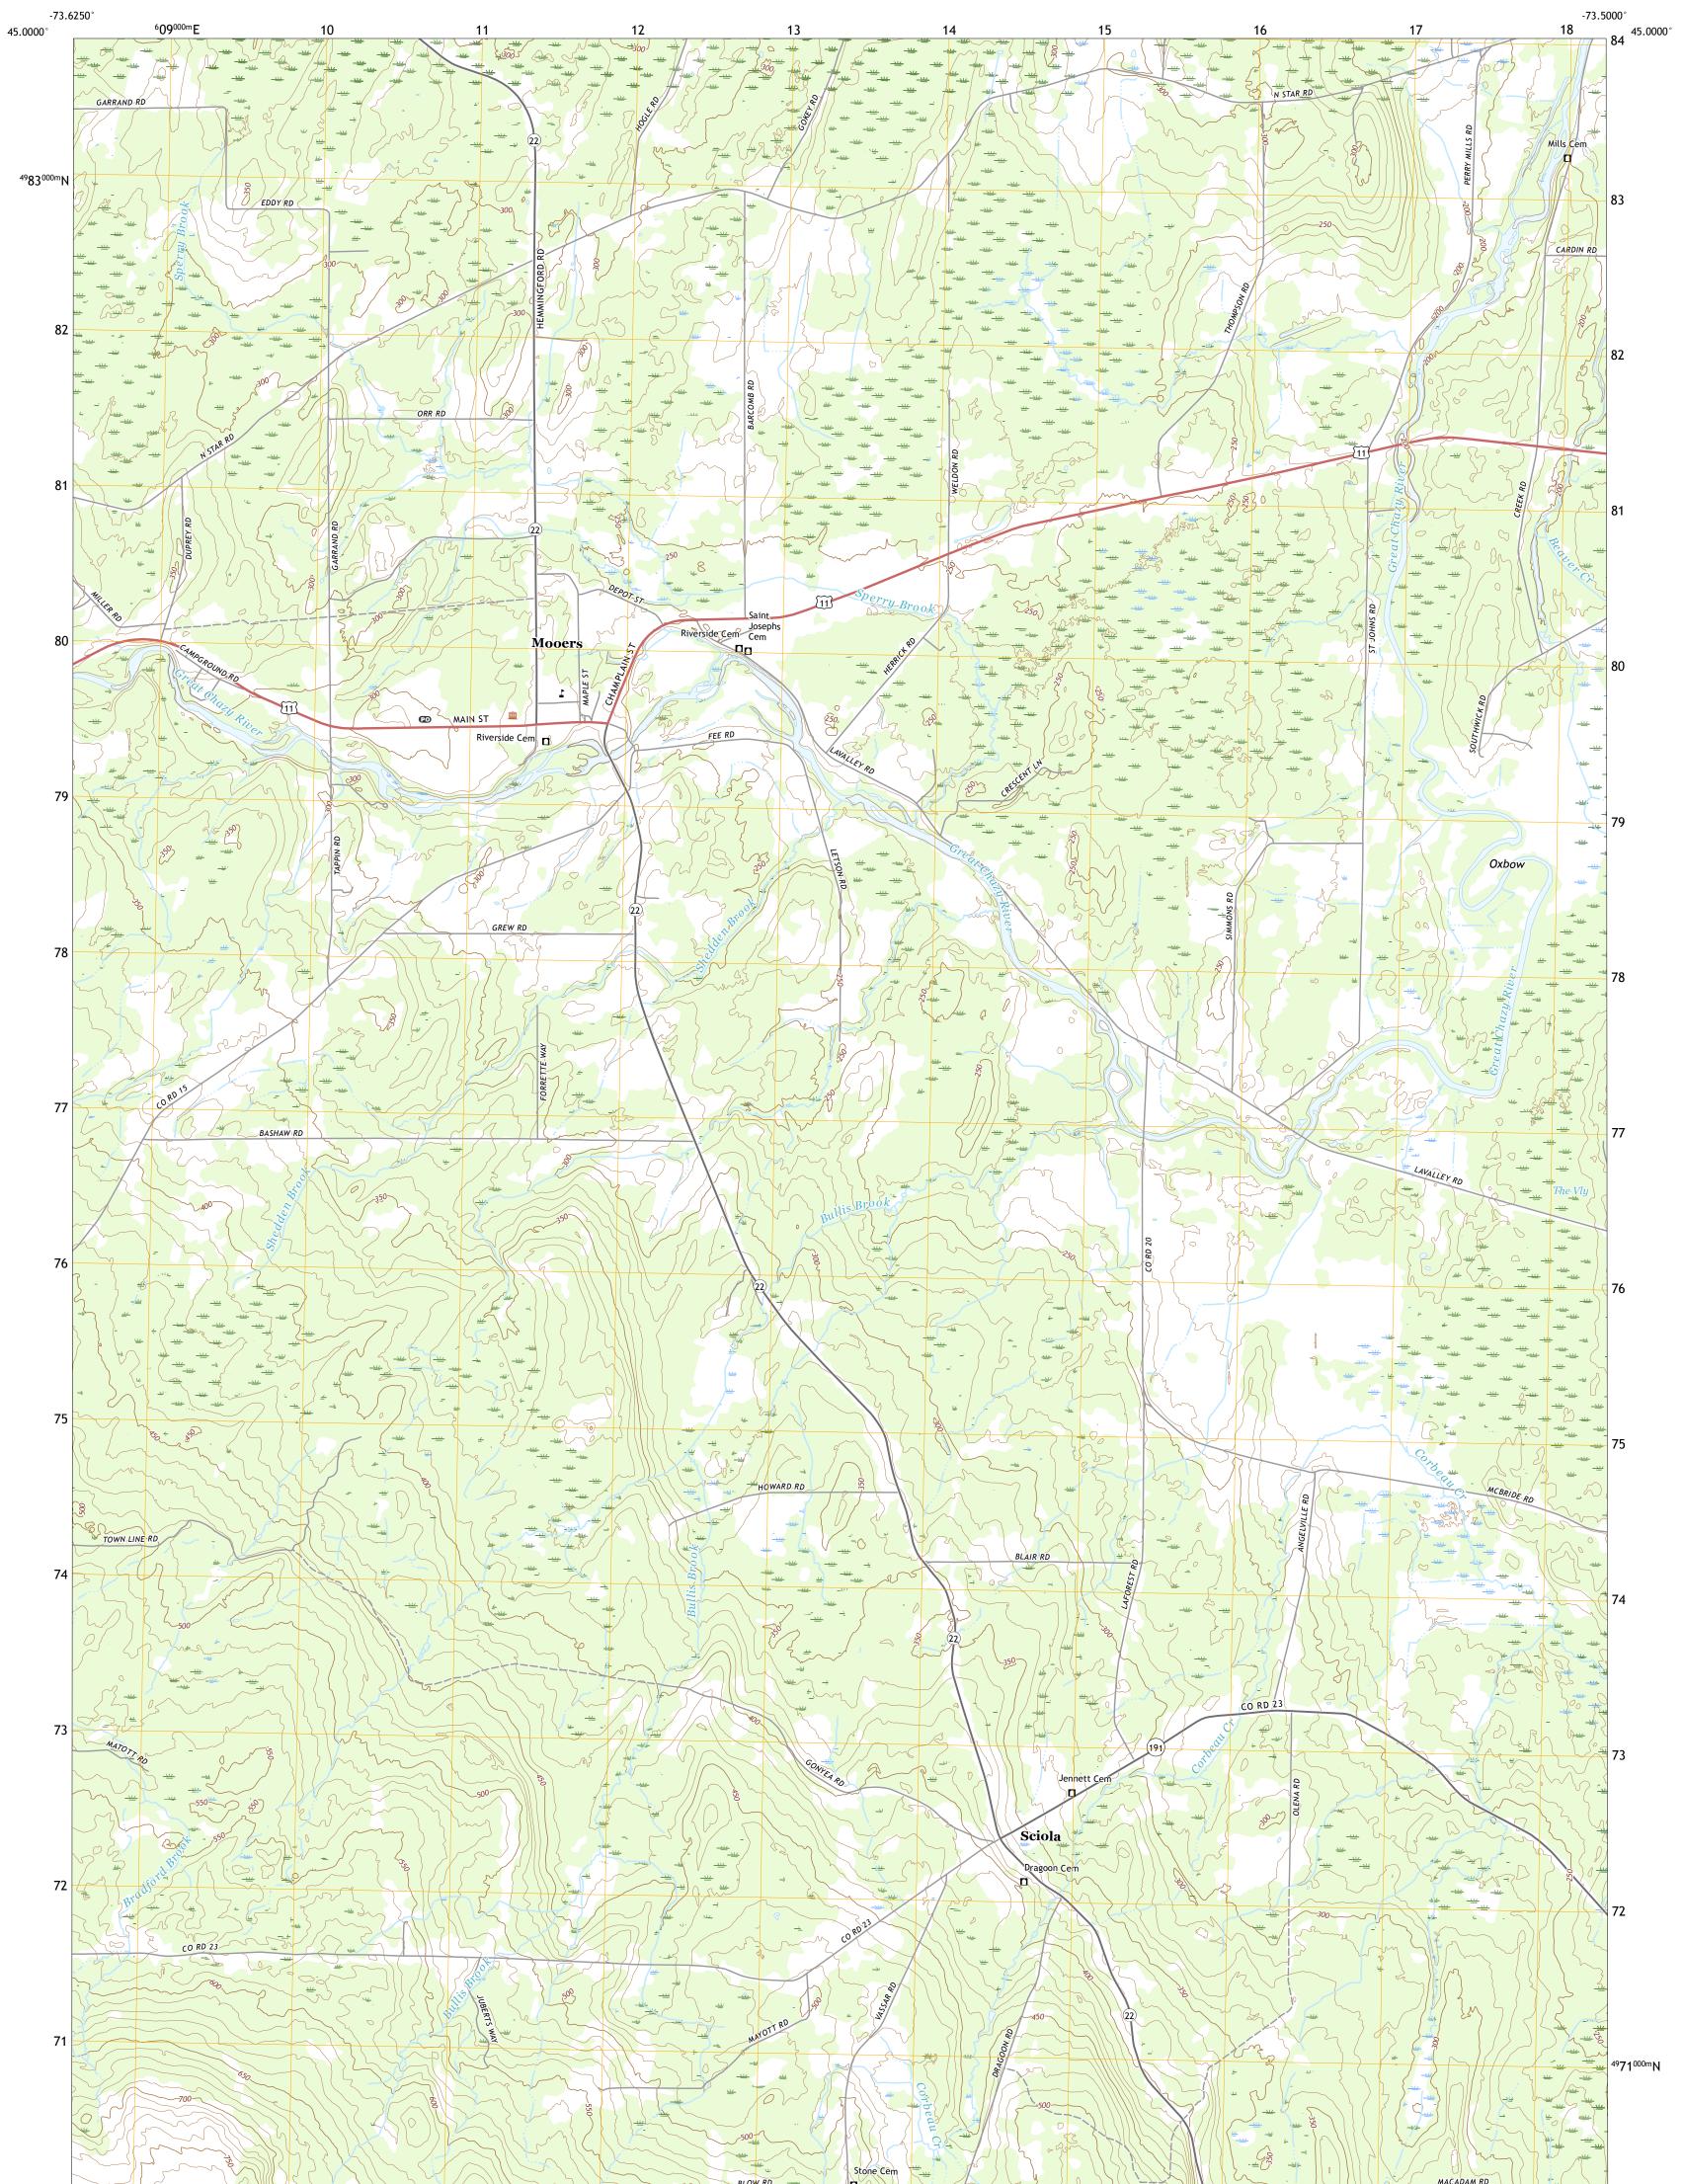

## U.S. DEPARTMENT OF THE INTERIOR U.S. GEOLOGICAL SURVEY

MOOERS QUADRANGLE NEW YORK - CLINTON COUNTY 7.5-MINUTE SERIES

**Produced by the United States Geological Survey** North American Datum of 1983 (NAD83) World Geodetic System of 1984 (WGS84). Projection and 1 000-meter grid:Universal Transverse Mercator, Zone 18T This map is not a legal document. Boundaries may be generalized for this map scale. Private lands within government reservations may not be shown. Obtain permission before entering private lands.