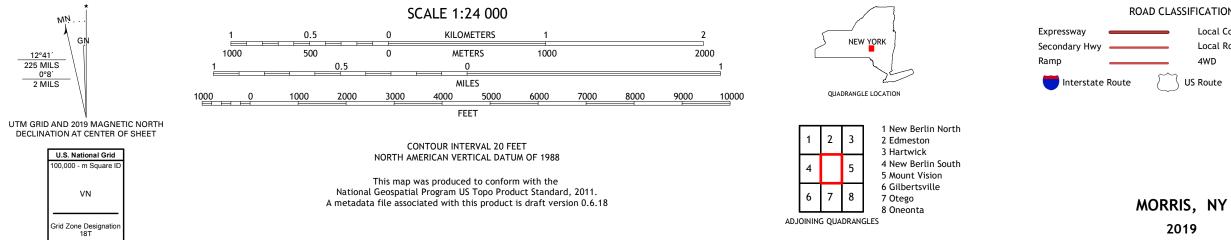

## U.S. DEPARTMENT OF THE INTERIOR U.S. GEOLOGICAL SURVEY

MORRIS QUADRANGLE NEW YORK - OTSEGO COUNTY 7.5-MINUTE SERIES

Produced by the United States Geological Survey North American Datum of 1983 (NAD83) World Geodetic System of 1984 (WGS84). Projection and 1 000-meter grid:Universal Transverse Mercator, Zone 18T This map is not a legal document. Boundaries may be generalized for this map scale. Private lands within government reservations may not be shown. Obtain permission before entering private lands.

2019