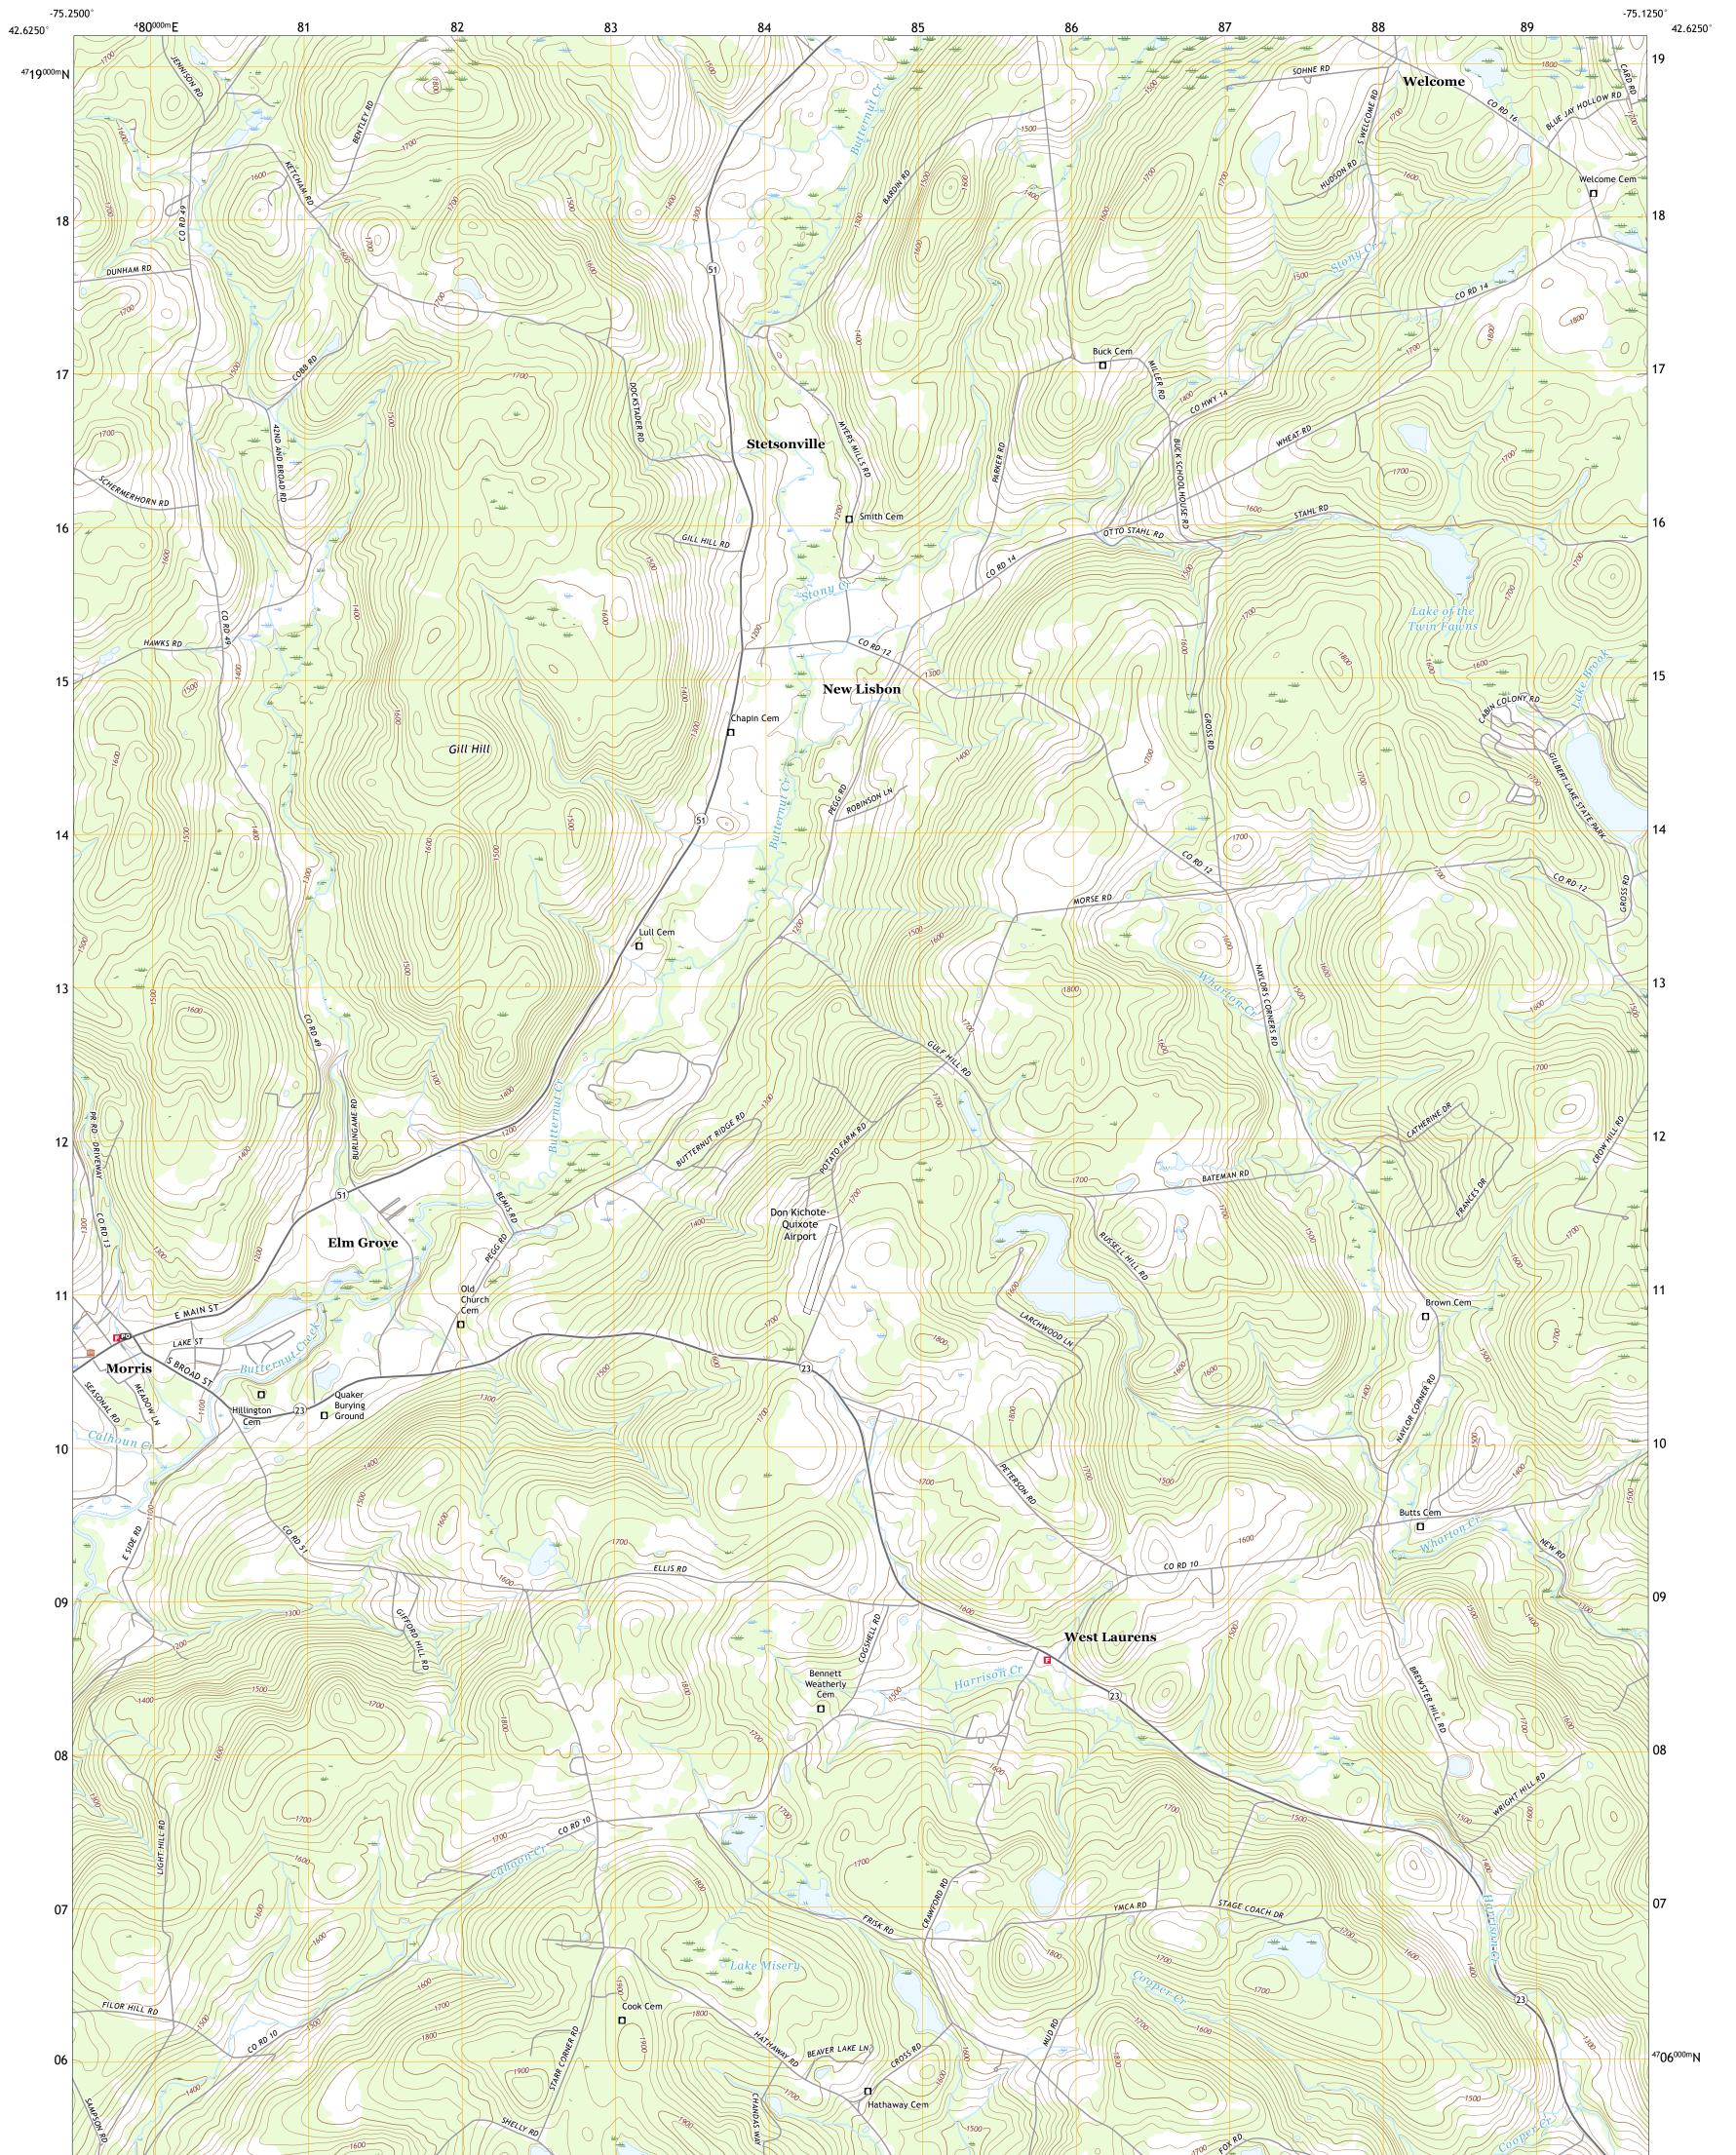

## U.S. DEPARTMENT OF THE INTERIOR U.S. GEOLOGICAL SURVEY

MORRIS QUADRANGLE NEW YORK - OTSEGO COUNTY 7.5-MINUTE SERIES

Produced by the United States Geological Survey North American Datum of 1983 (NAD83) World Geodetic System of 1984 (WGS84). Projection and 1 000-meter grid:Universal Transverse Mercator, Zone 18T This map is not a legal document. Boundaries may be generalized for this map scale. Private lands within government reservations may not be shown. Obtain permission before entering private lands.