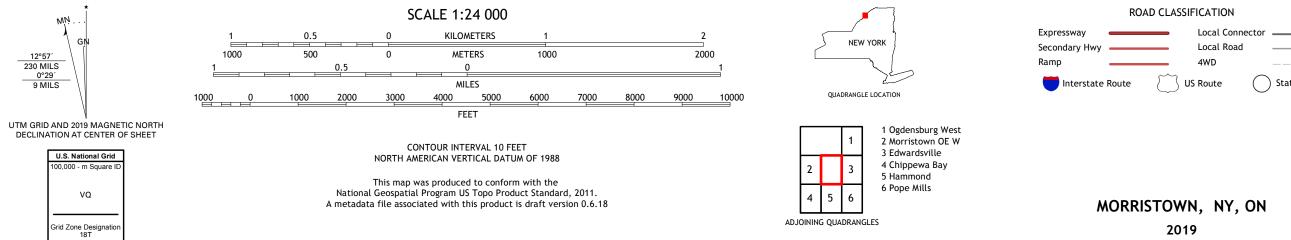

MORRISTOWN QUADRANGLE NEW YORK - SAINT LAWRENCE COUNTY 7.5-MINUTE SERIES

Produced by the United States Geological Survey North American Datum of 1983 (NAD83) World Geodetic System of 1984 (WGS84). Projection and 1 000-meter grid:Universal Transverse Mercator, Zone 18T This map is not a legal document. Boundaries may be generalized for this map scale. Private lands within government reservations may not be shown. Obtain permission before entering private lands.

Imagery... Roads..... Names..... ......NAIP, September 2017 - December 2017 U.S. Census Bureau, 2016 .....GNIS, 1980 - 2019 ....National Hydrography Dataset, 1899 -.....National Elevation Dataset, sources; see metadata file 2019 2018 2015 Hydrography..... Contours.. Boundaries... ...Multiple 1981 Wetlands... ..FWS National Wetlands Inventory

\_\_\_\_

State Route