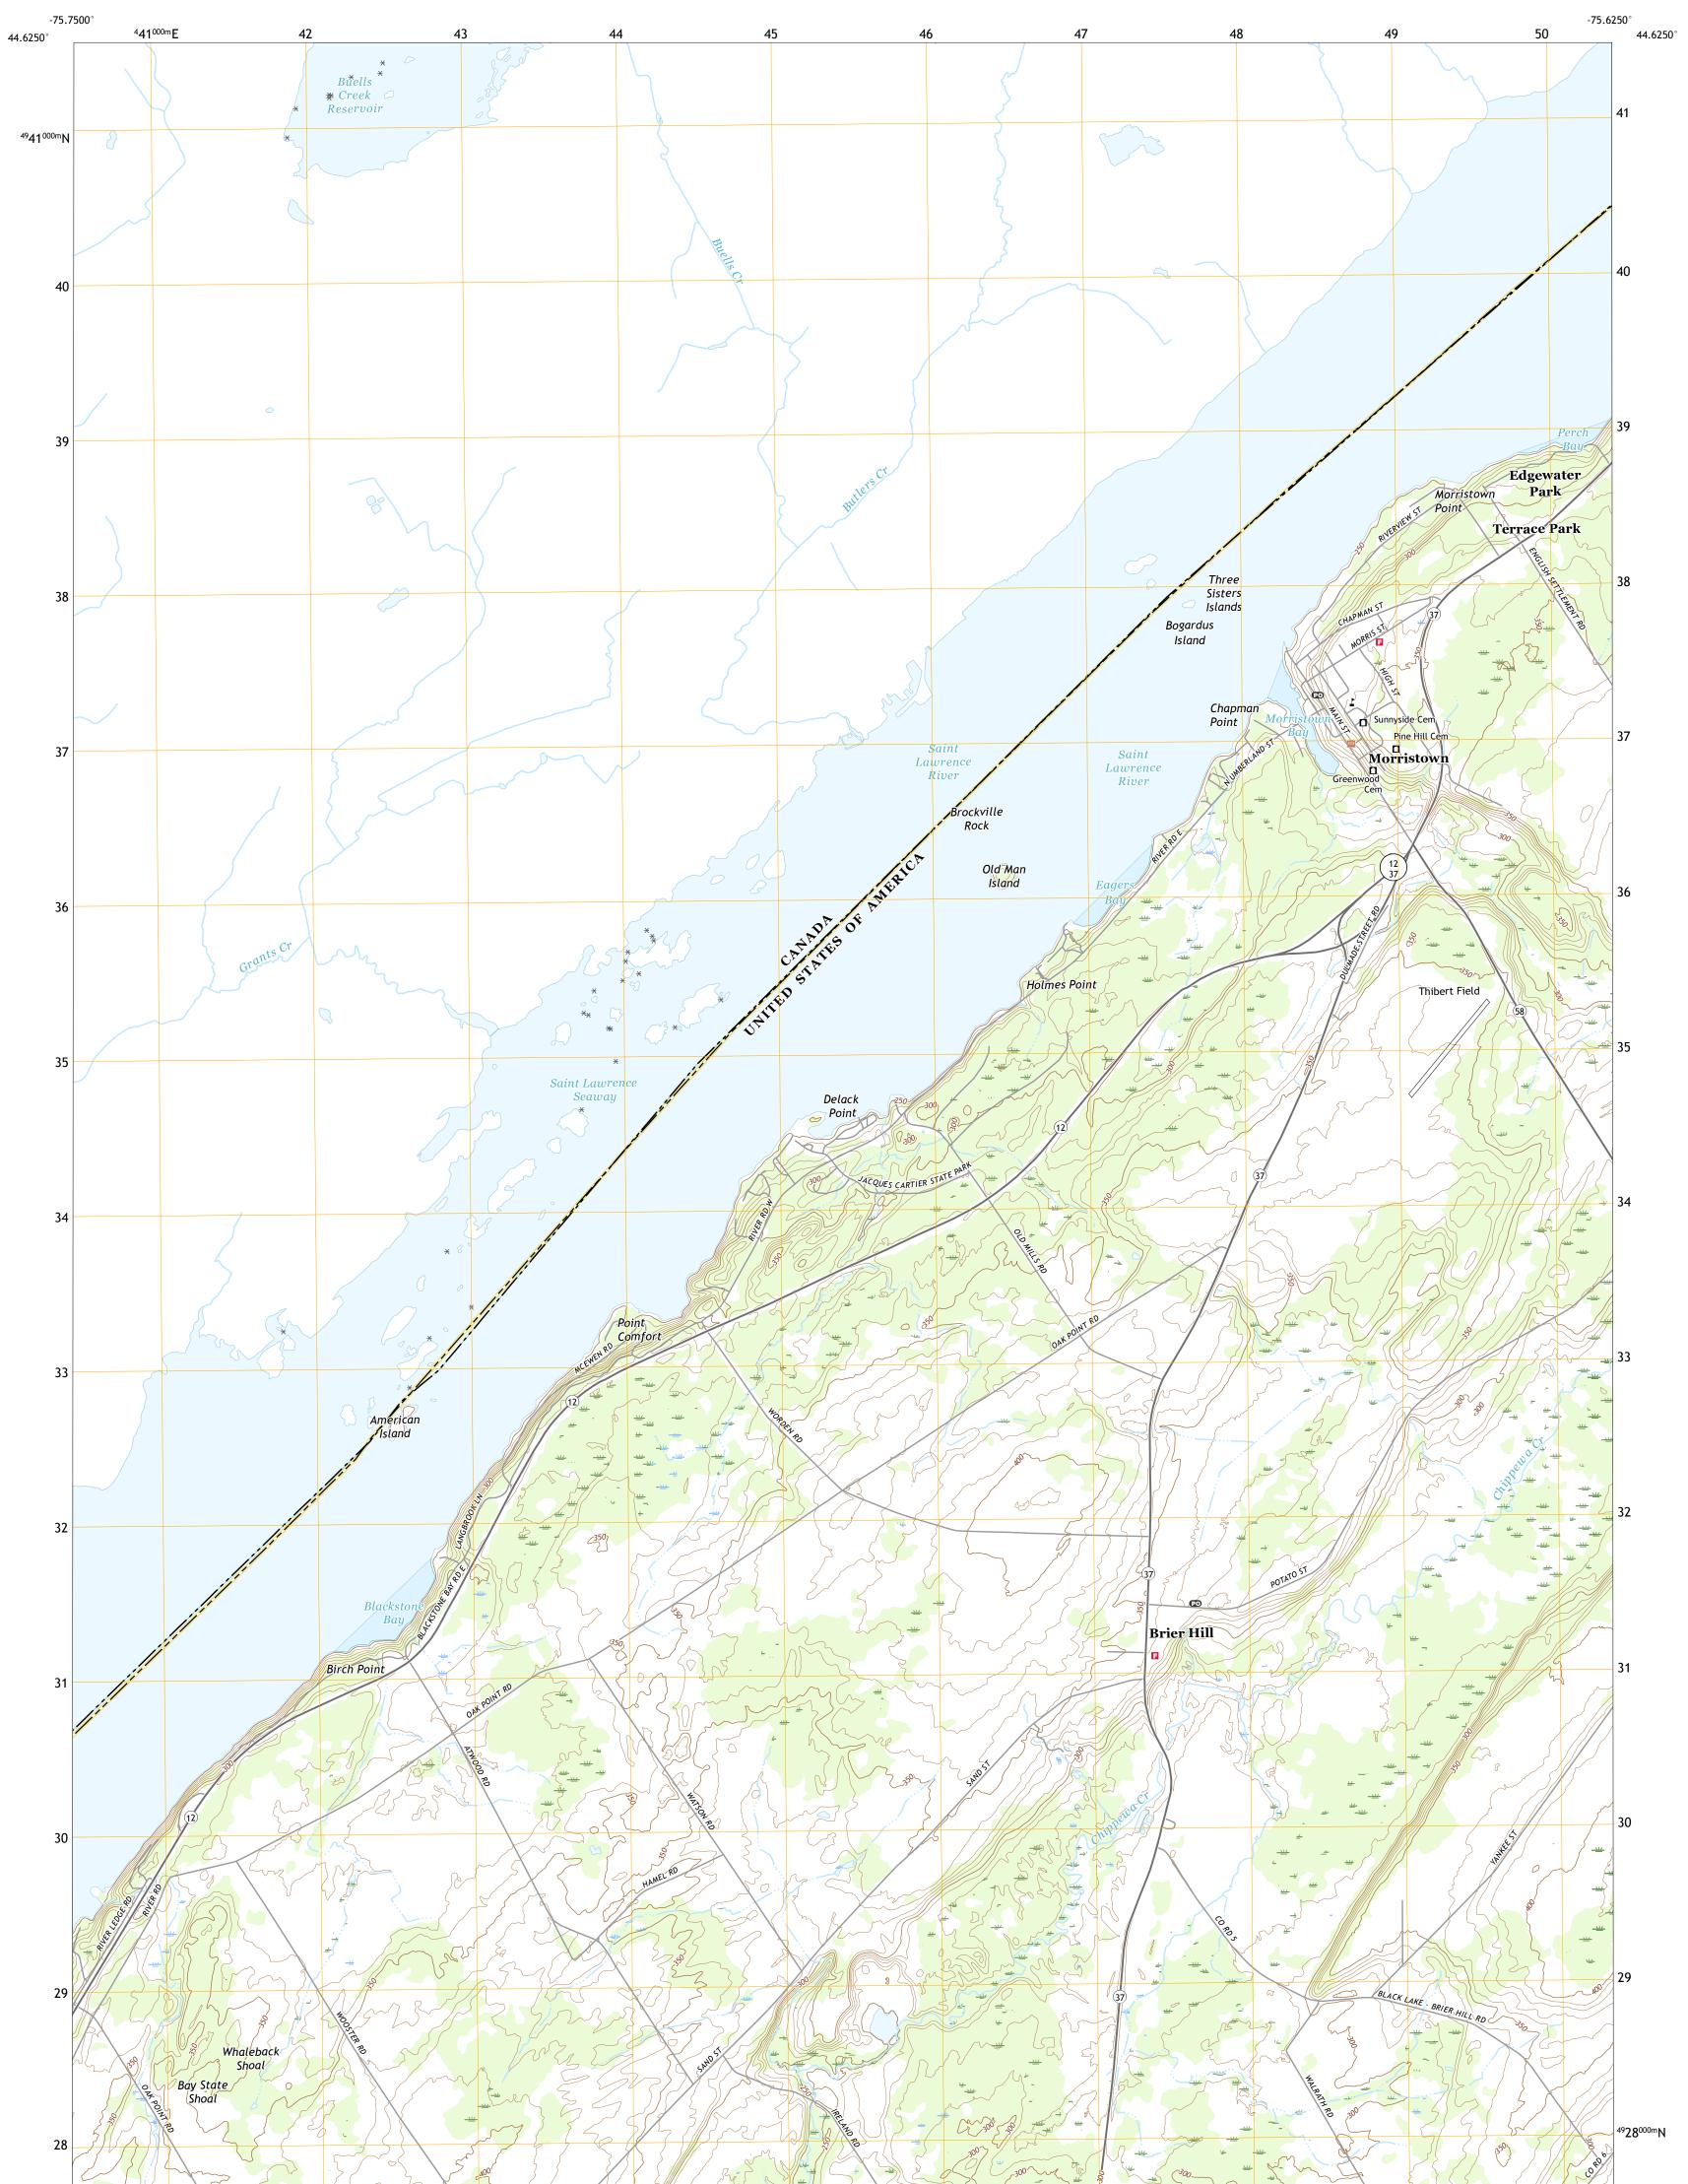

MORRISTOWN QUADRANGLE NEW YORK - SAINT LAWRENCE COUNTY 7.5-MINUTE SERIES

Produced by the United States Geological Survey North American Datum of 1983 (NAD83) World Geodetic System of 1984 (WGS84). Projection and 1 000-meter grid:Universal Transverse Mercator, Zone 18T This map is not a legal document. Boundaries may be generalized for this map scale. Private lands within government reservations may not be shown. Obtain permission before entering private lands.

Imagery... Roads..... Names..... ......NAIP, September 2017 - December 2017 U.S. Census Bureau, 2016 .....GNIS, 1980 - 2019 ....National Hydrography Dataset, 1899 -.....National Elevation Dataset, sources; see metadata file 2019 2018 2015 Hydrography..... Contours.. Boundaries... ...Multiple 1981 Wetlands... ..FWS National Wetlands Inventory