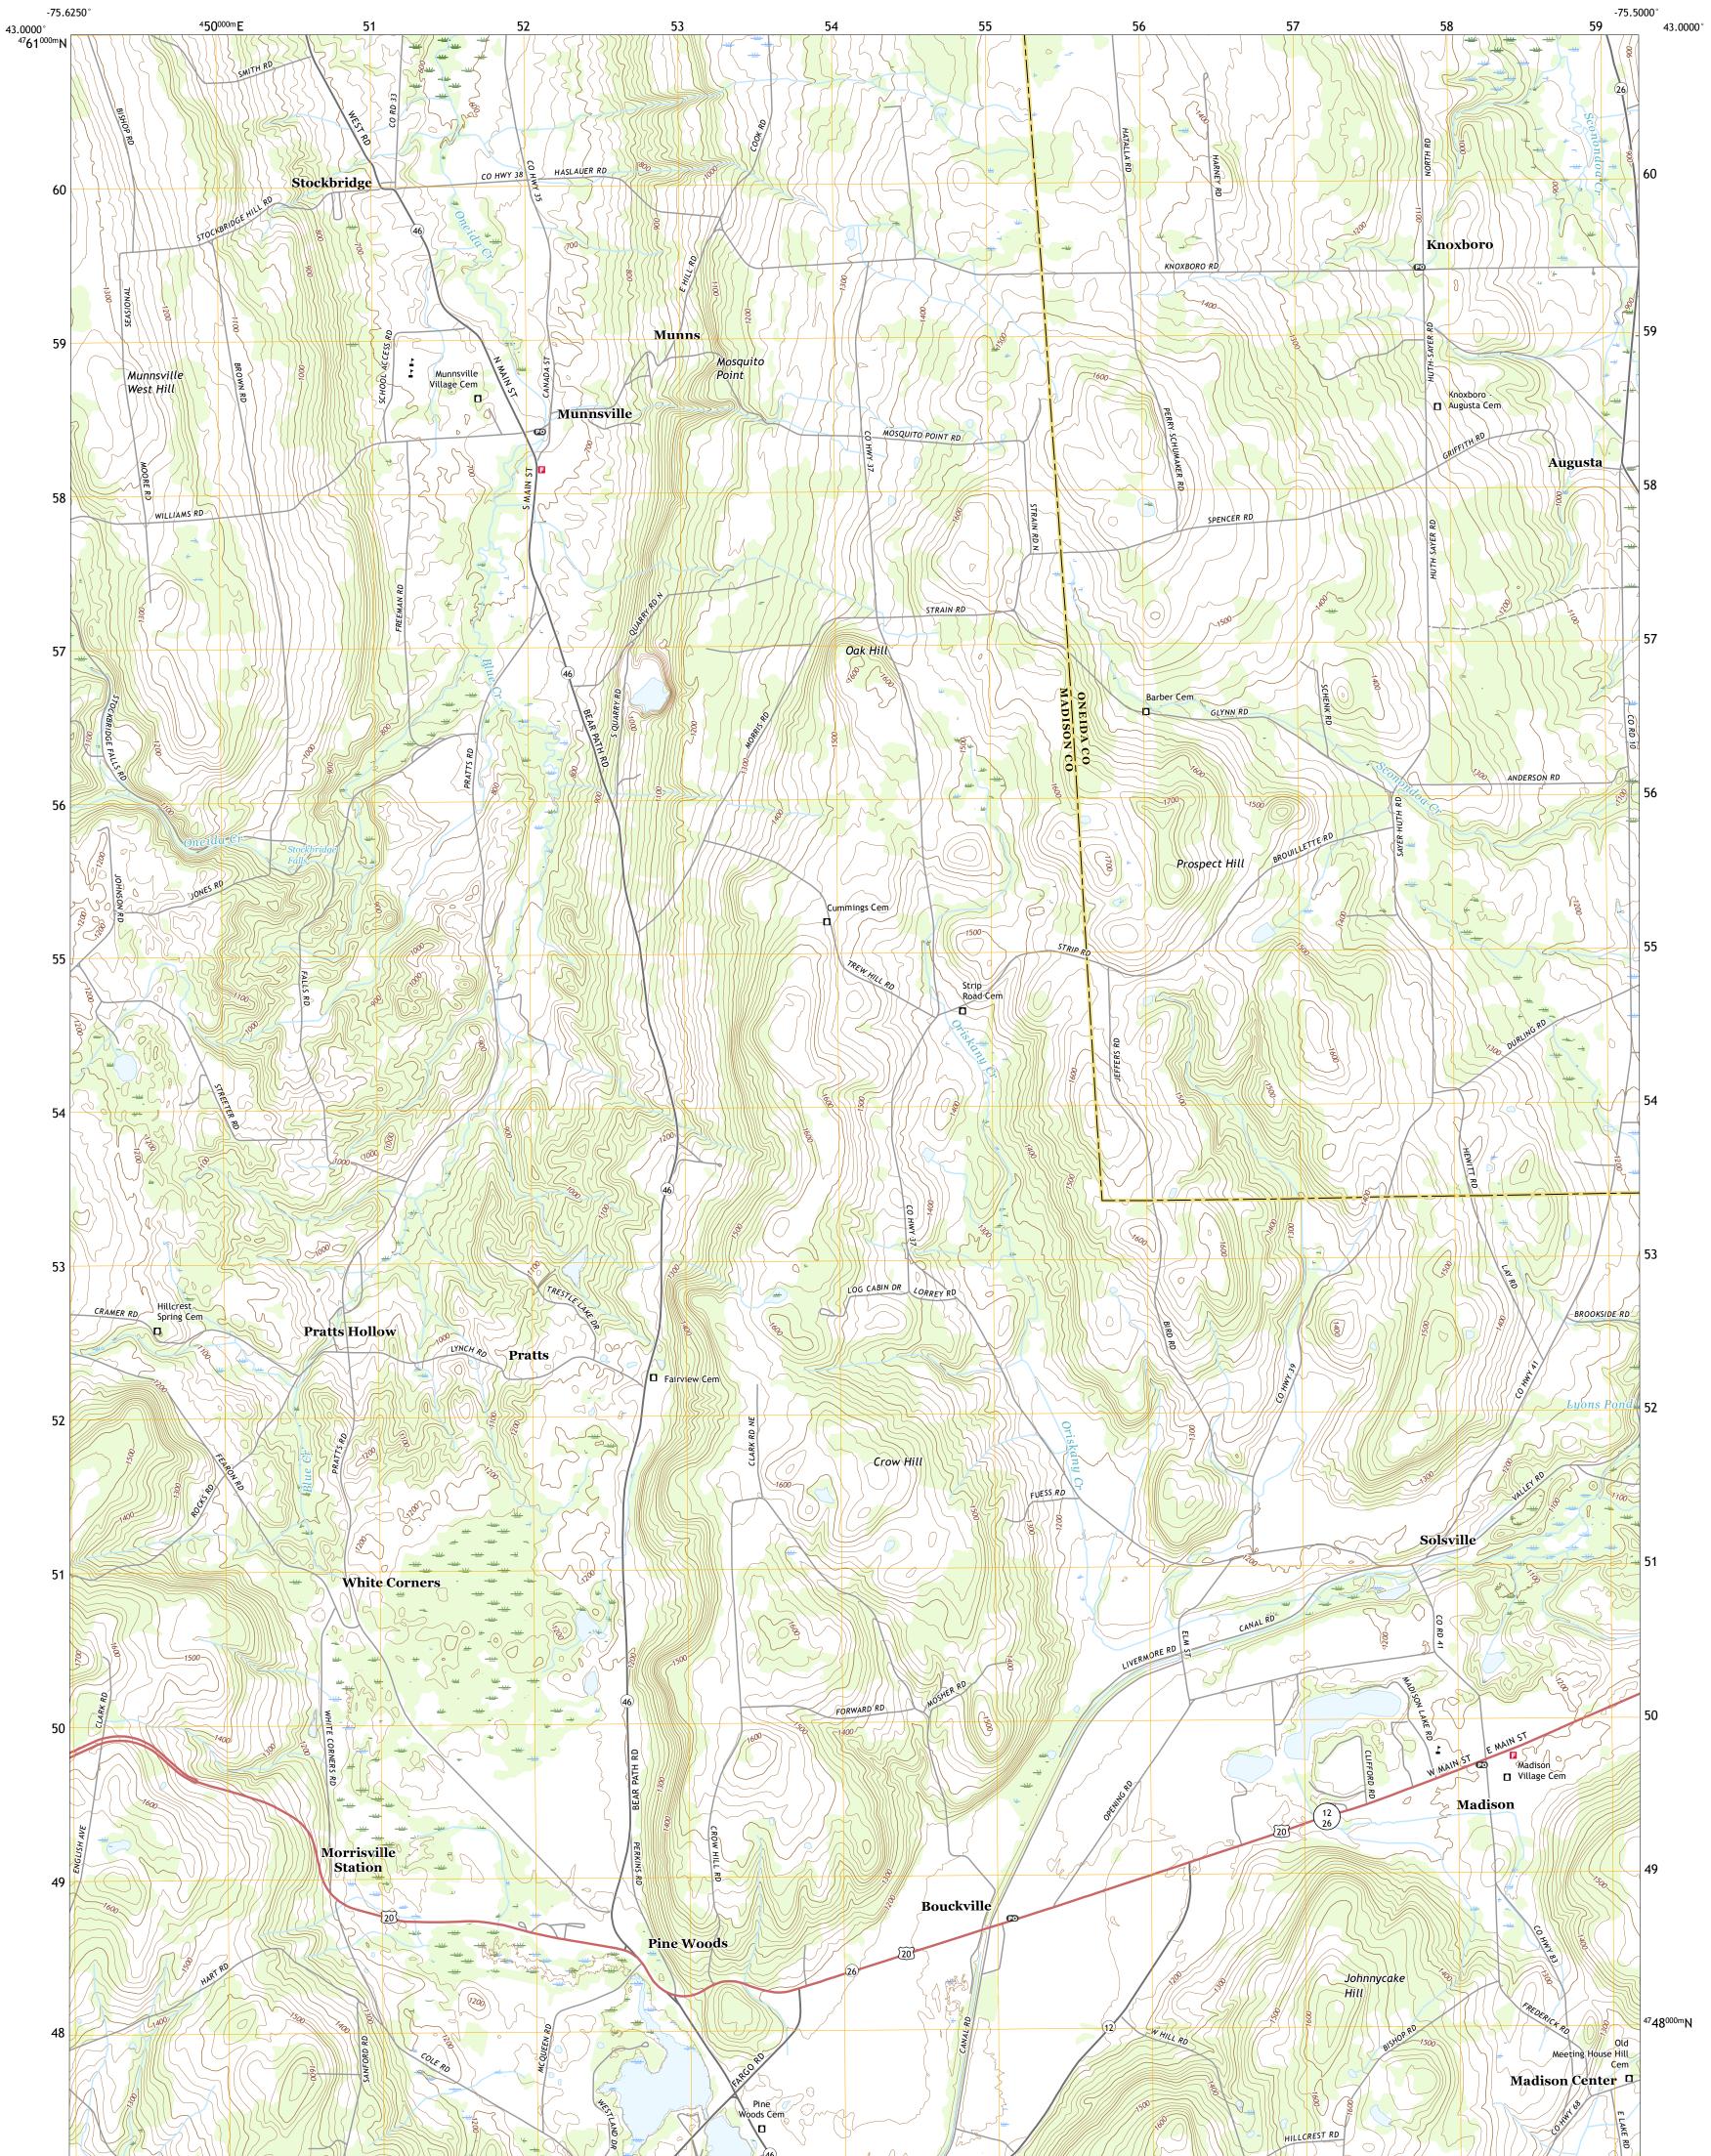

MUNNSVILLE QUADRANGLE NEW YORK 7.5-MINUTE SERIES

Produced by the United States Geological Survey North American Datum of 1983 (NAD83) World Geodetic System of 1984 (WGS84). Projection and 1 000-meter grid:Universal Transverse Mercator, Zone 18T This map is not a legal document. Boundaries may be generalized for this map scale. Private lands within government reservations may not be shown. Obtain permission before entering private lands.