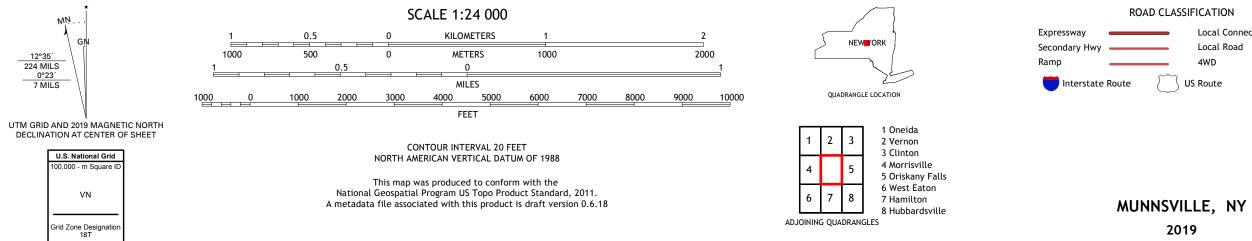

Local Connector Local Road 4WD US Route State Route

NSN. 7 6 4 3 0 1 6 3 8 6 9 4 5 NGA REF NO. US GS X 2 4 K 3 1 1 2 5