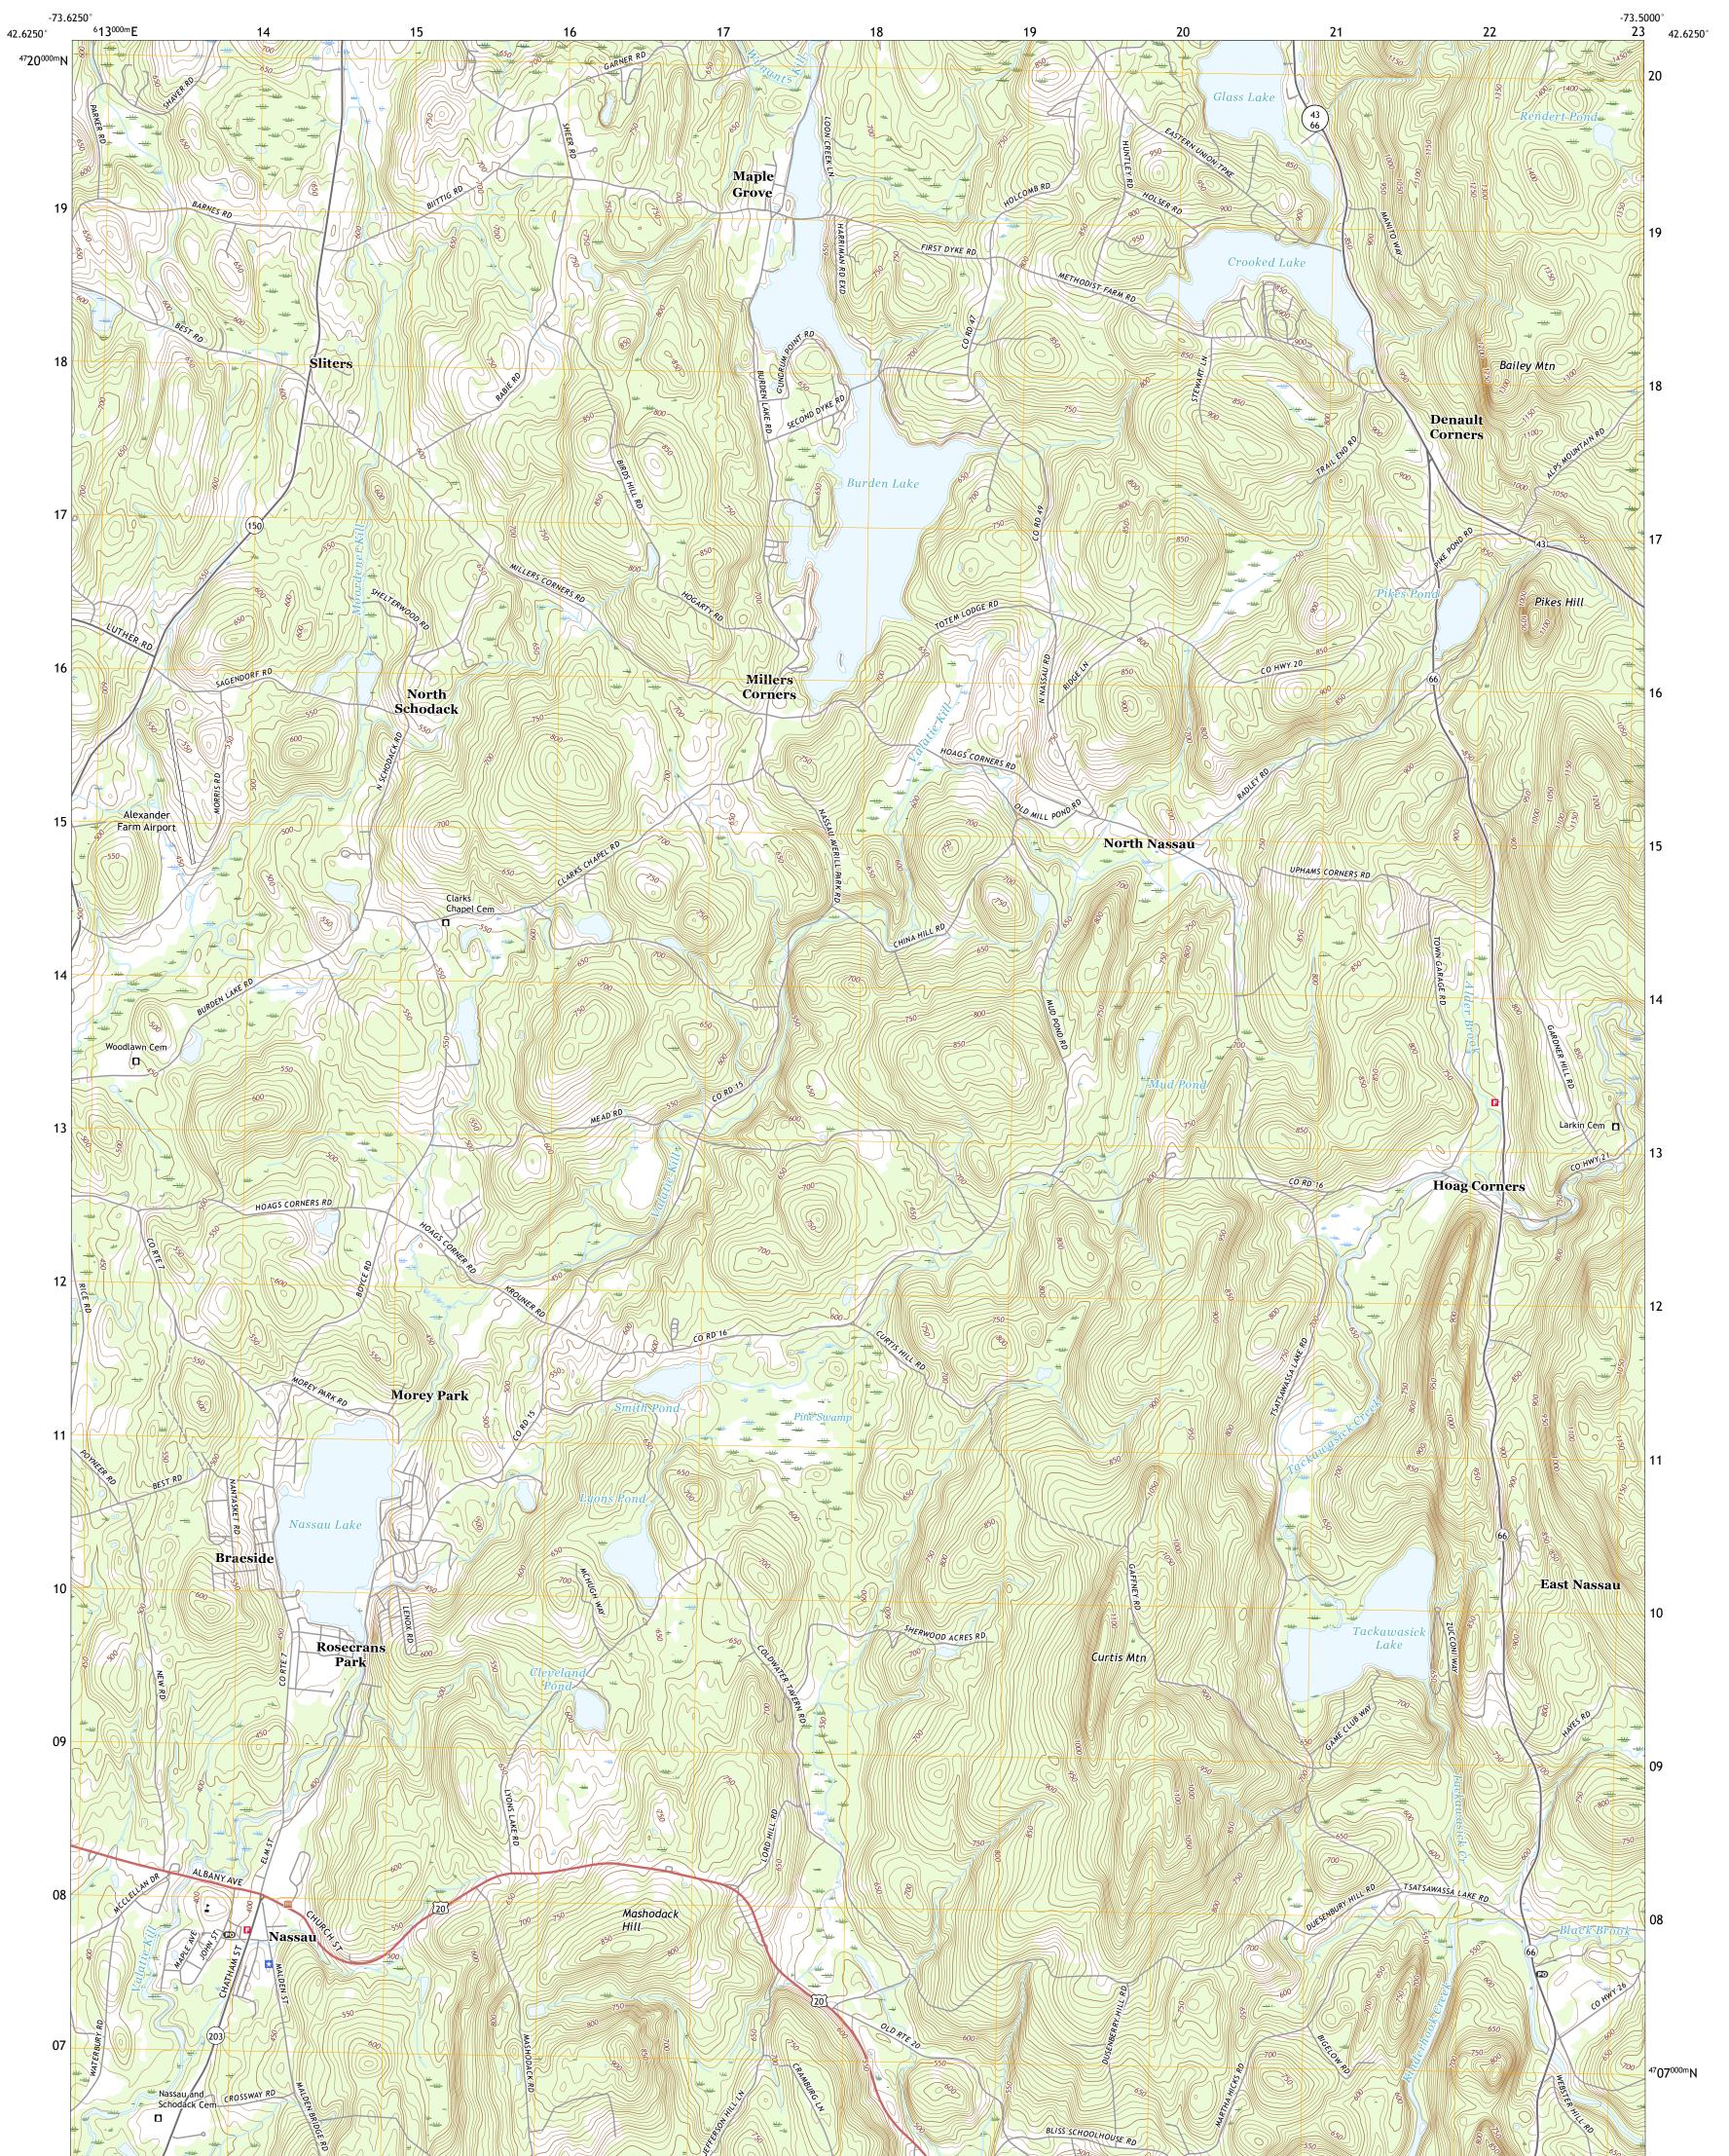

## U.S. DEPARTMENT OF THE INTERIOR U.S. GEOLOGICAL SURVEY

NASSAU QUADRANGLE NEW YORK - RENSSELAER COUNTY 7.5-MINUTE SERIES

Produced by the United States Geological Survey North American Datum of 1983 (NAD83) World Geodetic System of 1984 (WGS84). Projection and 1 000-meter grid:Universal Transverse Mercator, Zone 18T This map is not a legal document. Boundaries may be generalized for this map scale. Private lands within government reservations may not be shown. Obtain permission before entering private lands.