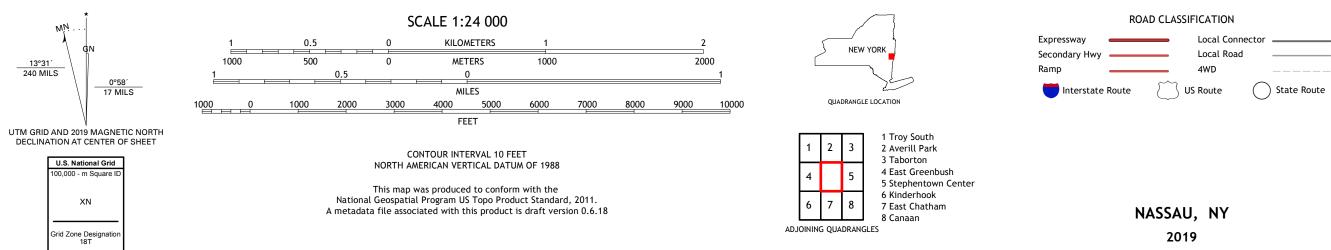

## U.S. DEPARTMENT OF THE INTERIOR U.S. GEOLOGICAL SURVEY

NASSAU QUADRANGLE NEW YORK - RENSSELAER COUNTY 7.5-MINUTE SERIES

Produced by the United States Geological Survey North American Datum of 1983 (NAD83) World Geodetic System of 1984 (WGS84). Projection and 1 000-meter grid:Universal Transverse Mercator, Zone 18T This map is not a legal document. Boundaries may be generalized for this map scale. Private lands within government reservations may not be shown. Obtain permission before entering private lands.