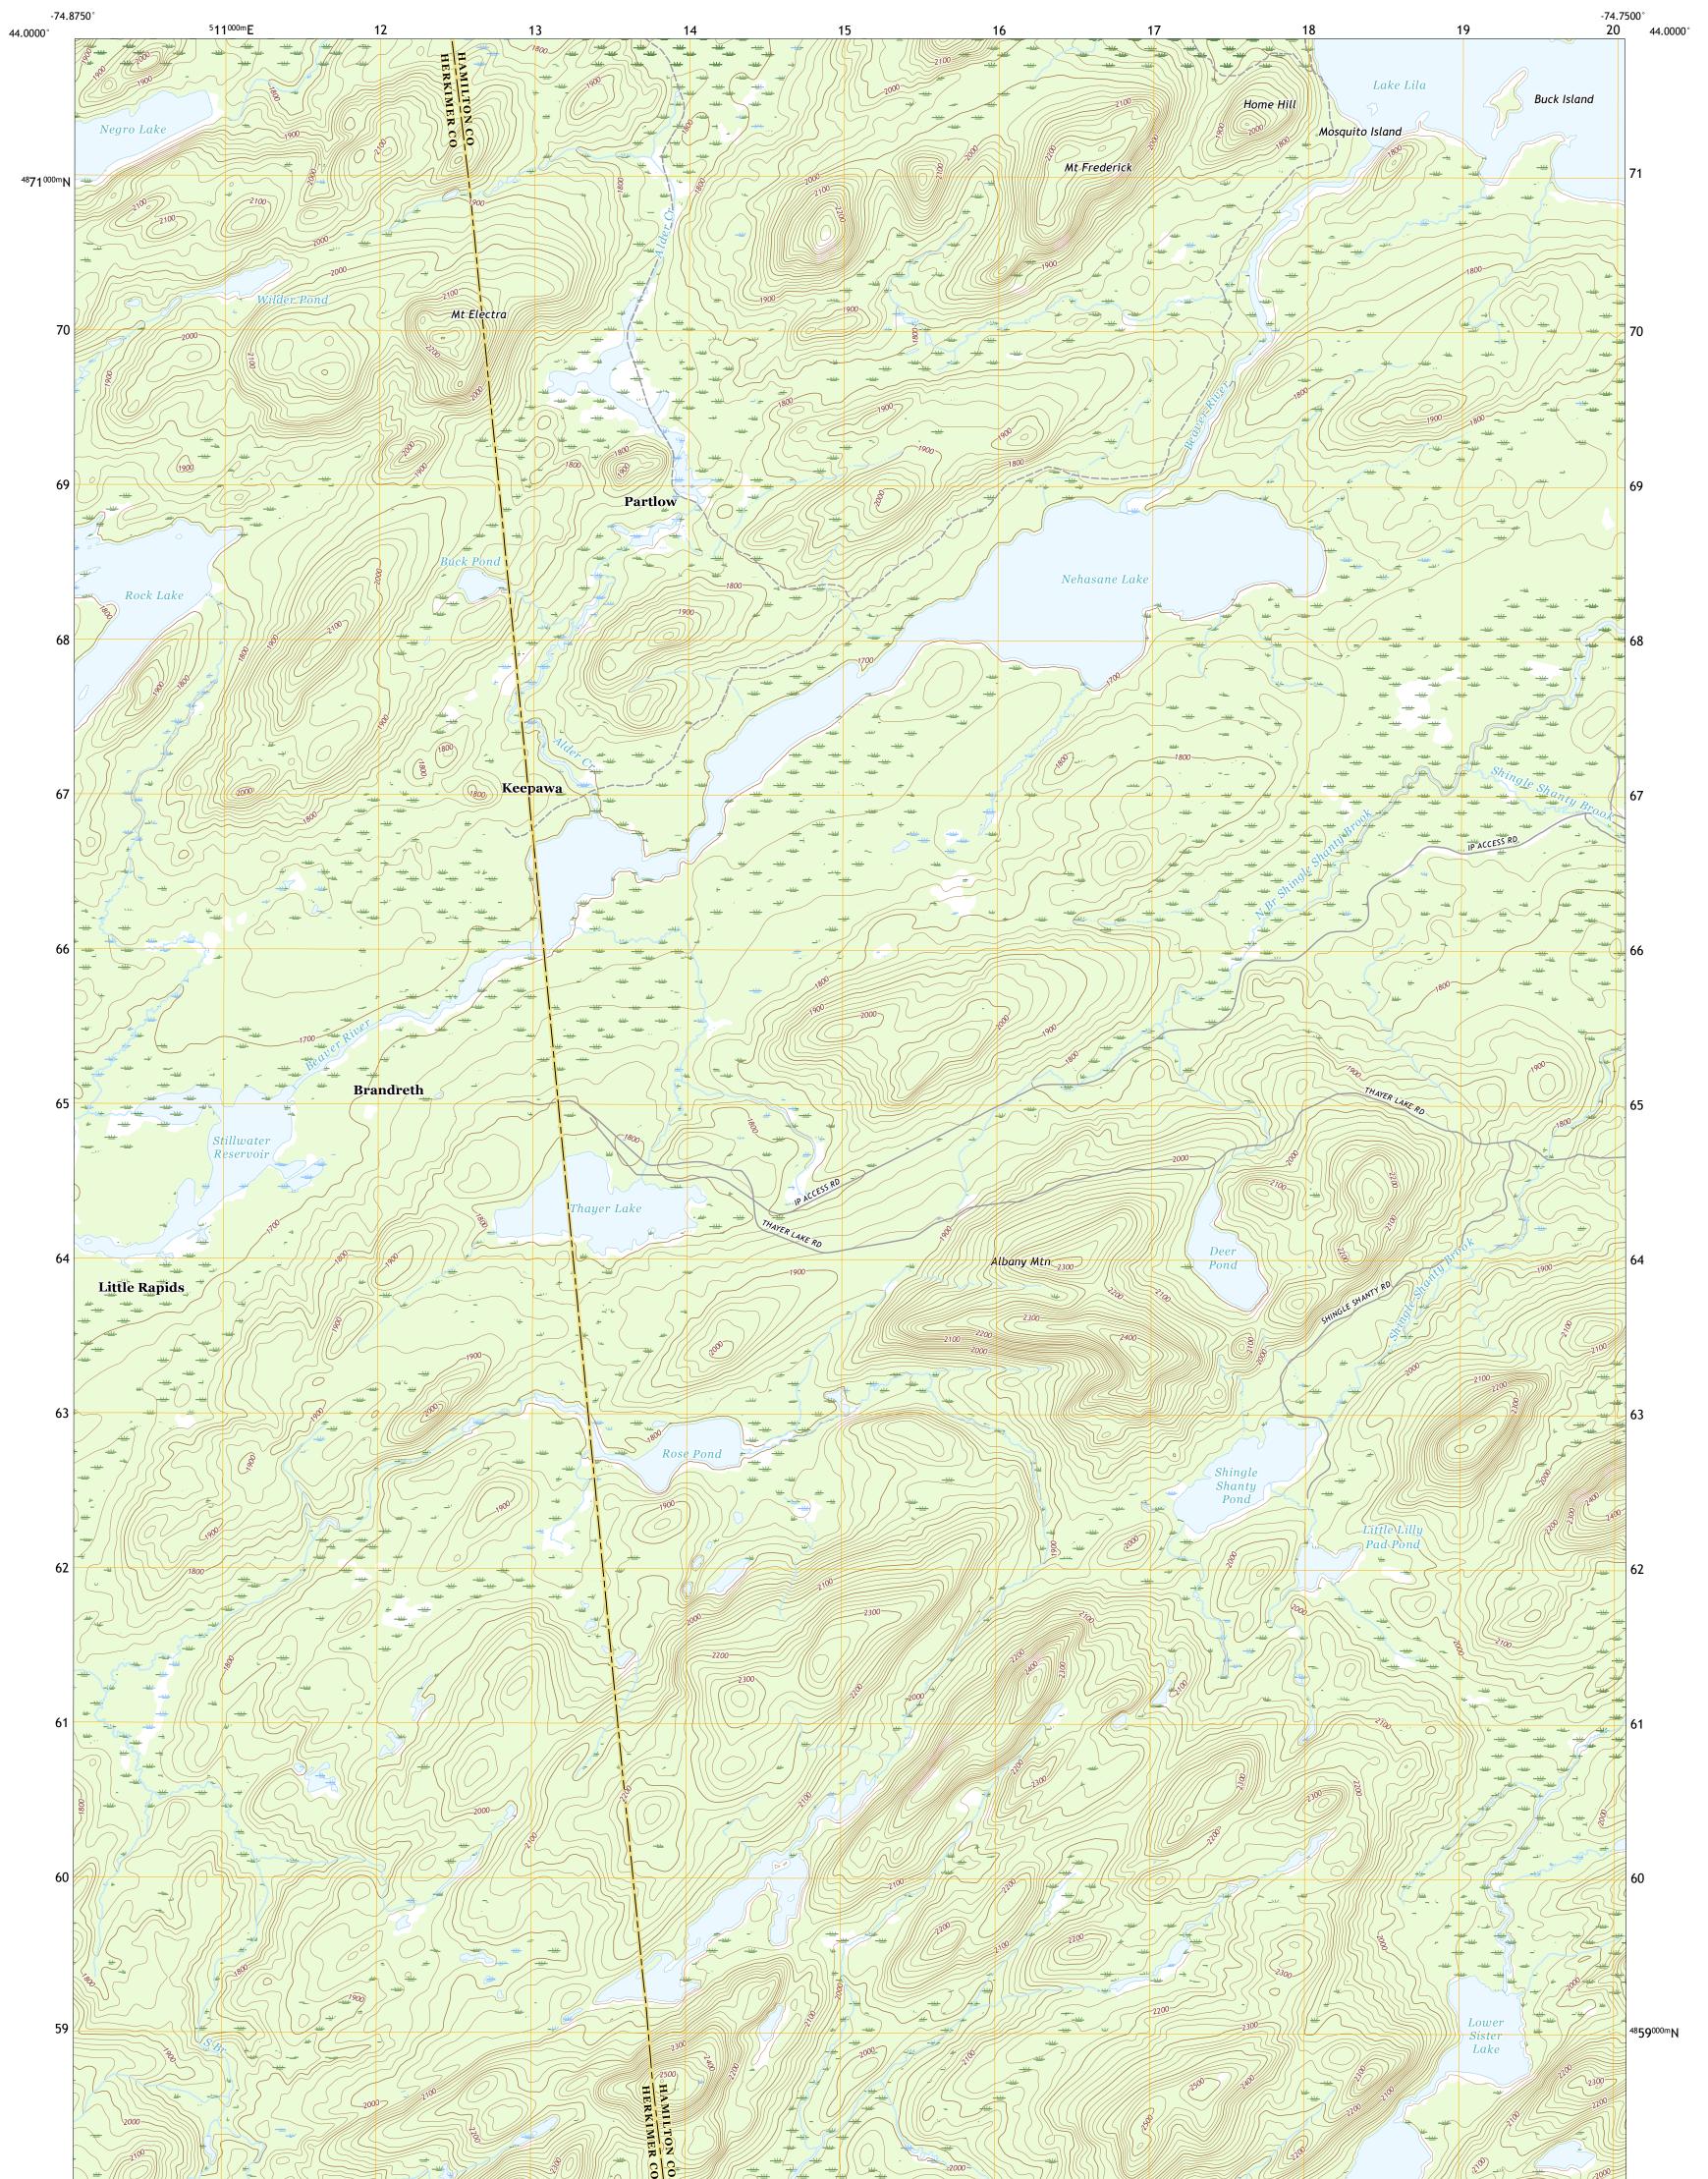

U.S. DEPARTMENT OF THE INTERIOR U.S. GEOLOGICAL SURVEY



NEHASANE LAKE QUADRANGLE NEW YORK 7.5-MINUTE SERIES





**Produced by the United States Geological Survey** North American Datum of 1983 (NAD83) World Geodetic System of 1984 (WGS84). Projection and 1 000-meter grid:Universal Transverse Mercator, Zone 18T This map is not a legal document. Boundaries may be generalized for this map scale. Private lands within government reservations may not be shown. Obtain permission before entering private lands.

Imagery......NAIP, September 2017 - December 2017 Roads.......GNIS, 1980 - 1990 Hydrography......GNIS, 1980 - 1990 Hydrography......GNIS, 1980 - 2019 Contours......National Hydrography Dataset, 2004 - 2019 Contours......National Elevation Dataset, 1998 Boundaries.....Multiple sources; see metadata file 2017 - 2018 Wetlands......FWS National Wetlands Inventory 2009



## NSN. 7 6 4 3 0 1 6 3 8 6 9