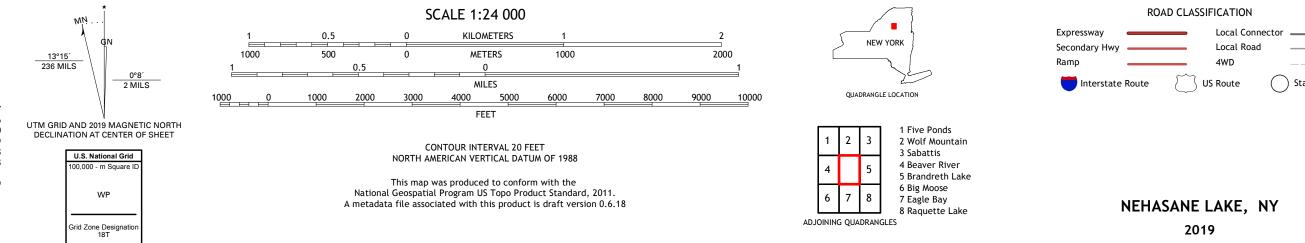

U.S. DEPARTMENT OF THE INTERIOR U.S. GEOLOGICAL SURVEY

NEHASANE LAKE QUADRANGLE NEW YORK 7.5-MINUTE SERIES

**Produced by the United States Geological Survey** North American Datum of 1983 (NAD83) World Geodetic System of 1984 (WGS84). Projection and 1 000-meter grid:Universal Transverse Mercator, Zone 18T This map is not a legal document. Boundaries may be generalized for this map scale. Private lands within government reservations may not be shown. Obtain permission before entering private lands.

Imagery......NAIP, September 2017 - December 2017 Roads.......GNIS, 1980 - 1990 Hydrography......GNIS, 1980 - 1990 Hydrography......GNIS, 1980 - 2019 Contours......National Hydrography Dataset, 2004 - 2019 Contours......National Elevation Dataset, 1998 Boundaries.....Multiple sources; see metadata file 2017 - 2018 Wetlands......FWS National Wetlands Inventory 2009