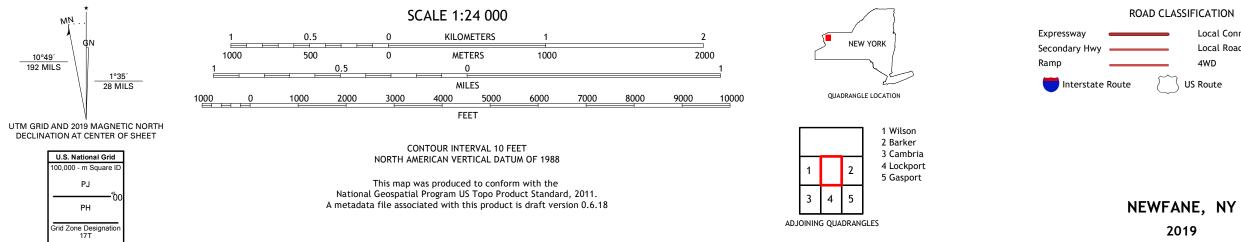

## NSN. 7 6 4 3 0 1 6 3 8 6 9 6 2 NGA REF NO. US GS X 2 4 K 3 1 9 5 2

Local Connector

\_\_\_\_

State Route

Local Road

4WD