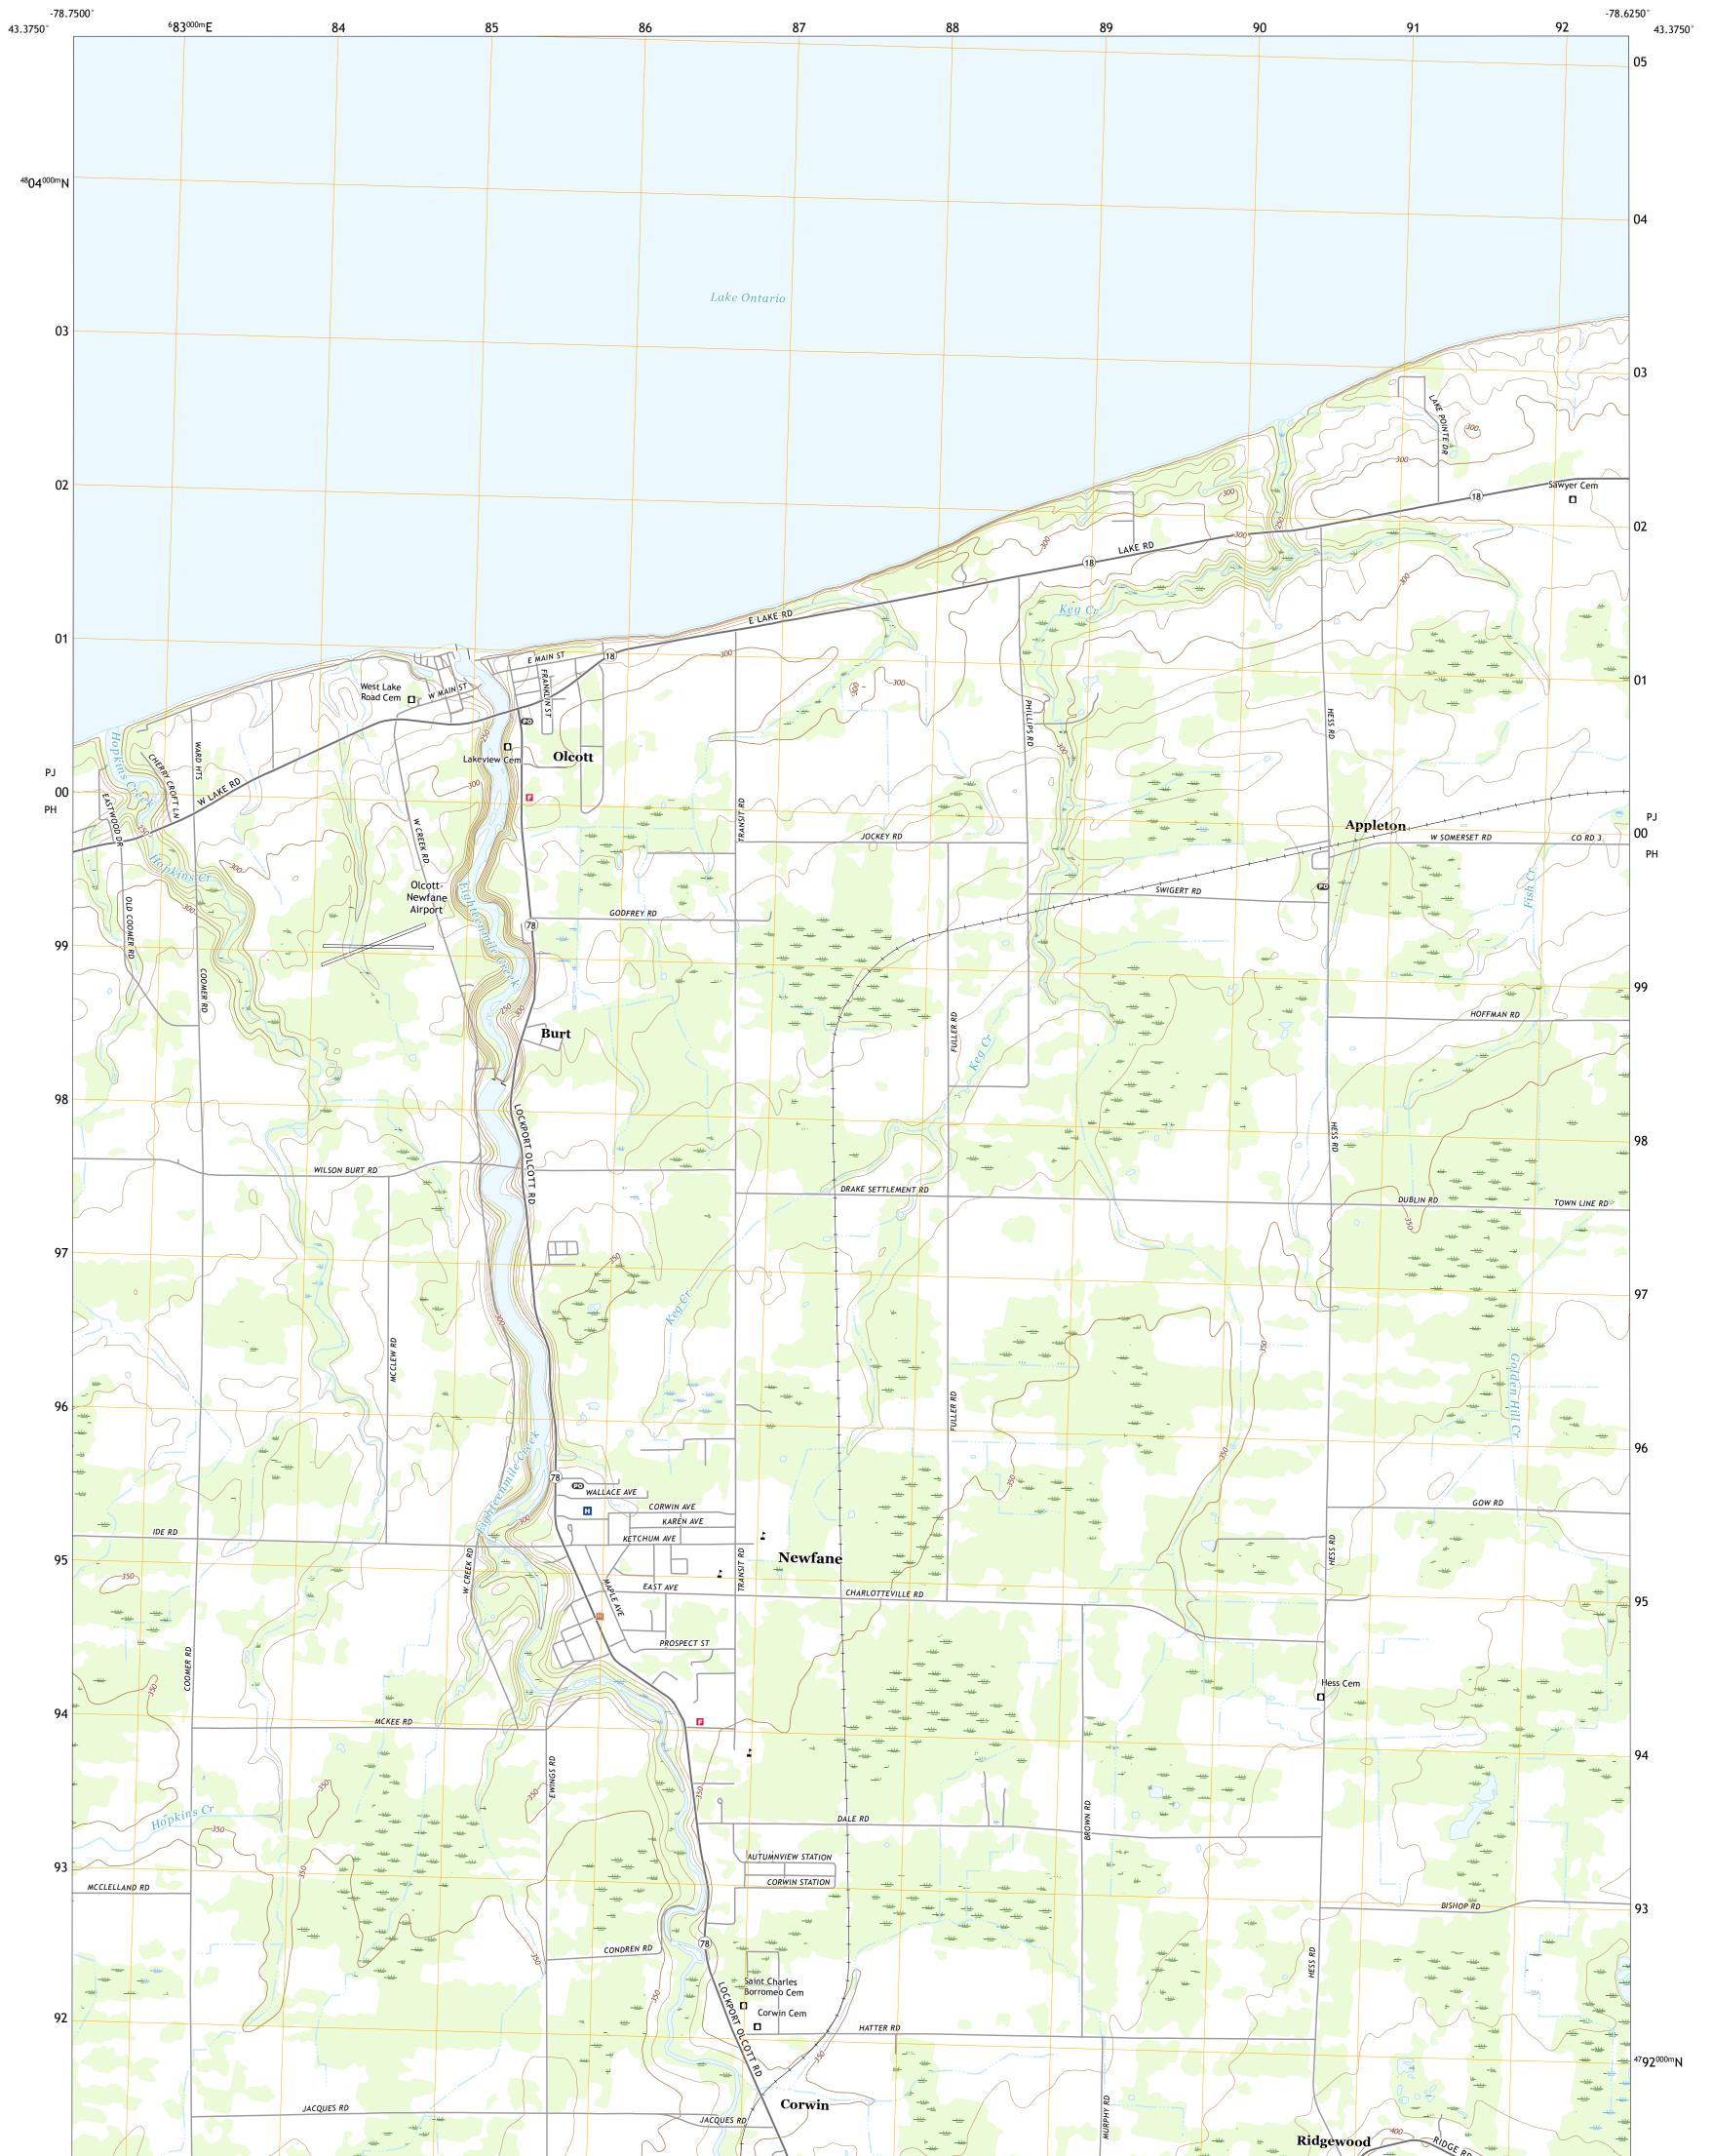

NEWFANE QUADRANGLE NEW YORK - NIAGARA COUNTY 7.5-MINUTE SERIES

Produced by the United States Geological Survey North American Datum of 1983 (NAD83) World Geodetic System of 1984 (WGS84). Projection and 1 000-meter grid:Universal Transverse Mercator, Zone 17T This map is not a legal document. Boundaries may be generalized for this map scale. Private lands within government reservations may not be shown. Obtain permission before entering private lands.