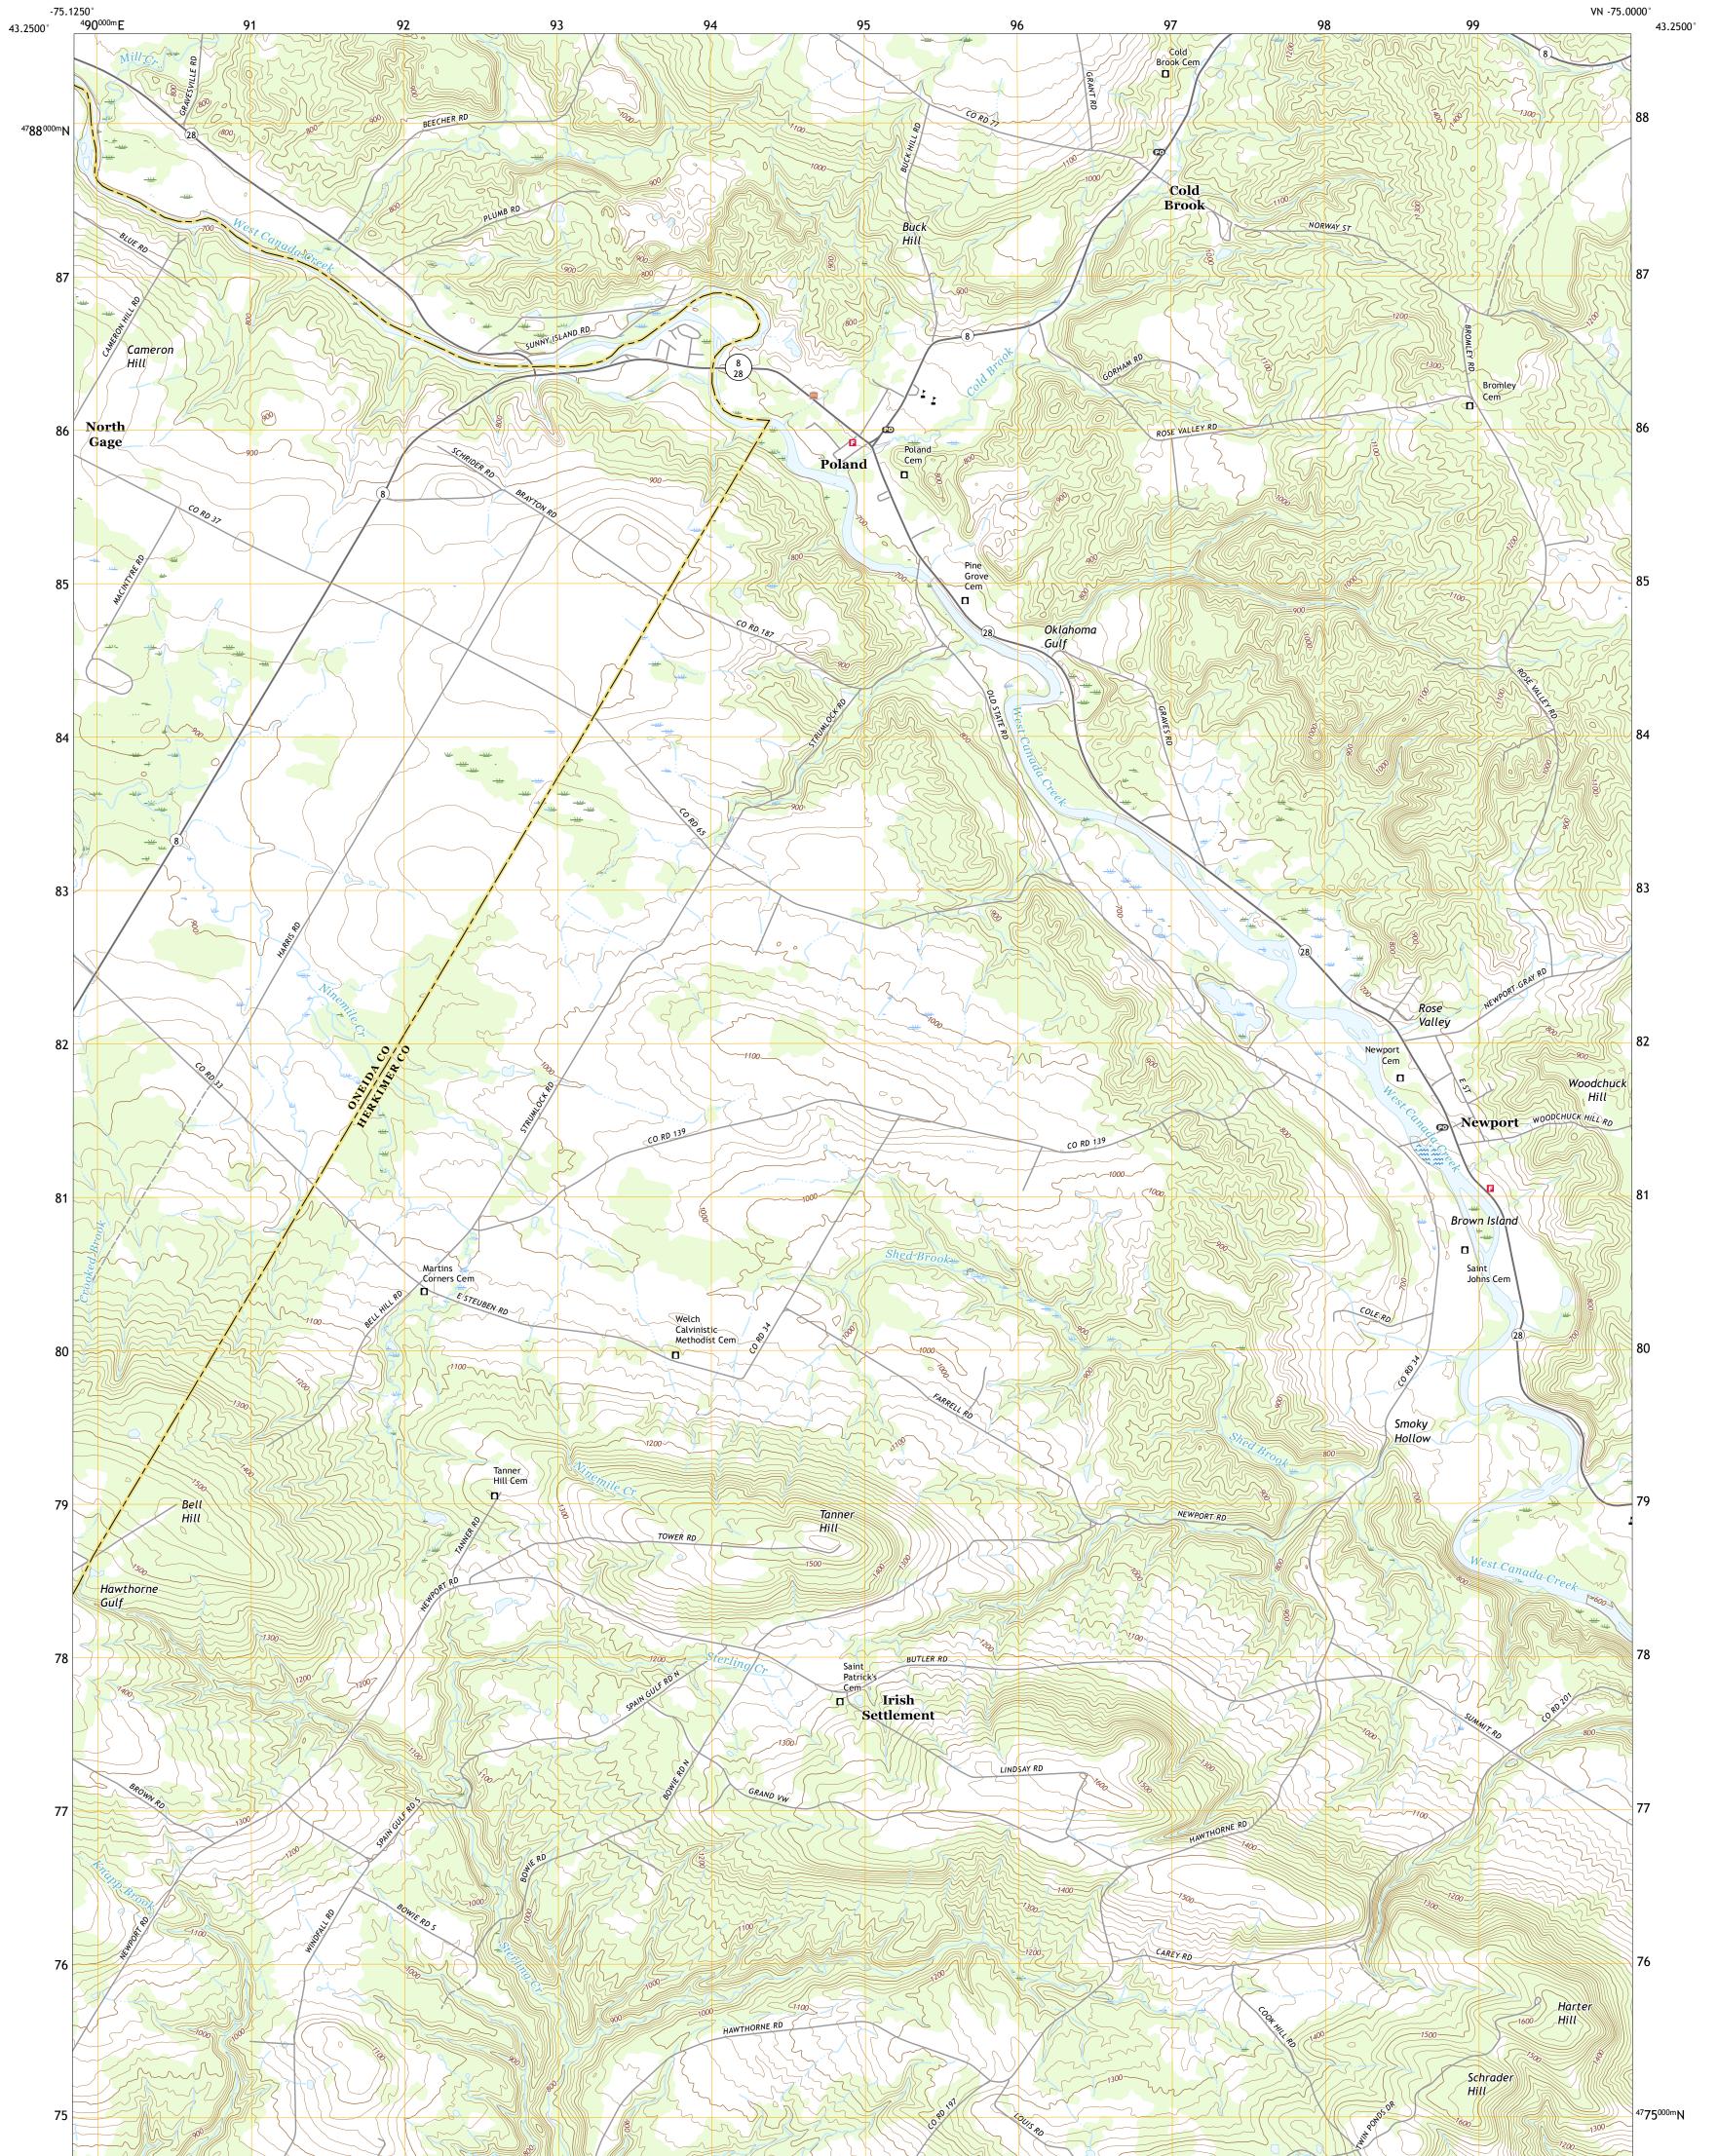

NEWPORT QUADRANGLE NEW YORK 7.5-MINUTE SERIES

Produced by the United States Geological Survey North American Datum of 1983 (NAD83) World Geodetic System of 1984 (WGS84). Projection and 1 000-meter grid:Universal Transverse Mercator, Zone 18T This map is not a legal document. Boundaries may be generalized for this map scale. Private lands within government reservations may not be shown. Obtain permission before entering private lands.

Imagery.... Roads..... Names..... Hydrography..... Contours.. Boundaries... ..FWS National Wetlands Inventory 1985 - 1986 Wetlands...

12°55′ 230 MILS

2019