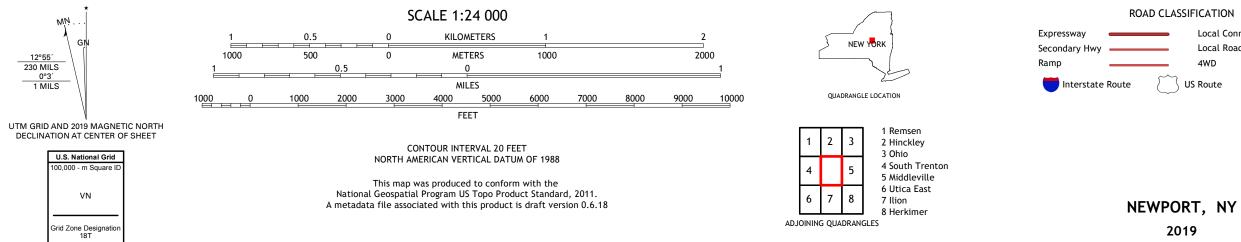

NEWPORT QUADRANGLE NEW YORK 7.5-MINUTE SERIES

Produced by the United States Geological Survey North American Datum of 1983 (NAD83) World Geodetic System of 1984 (WGS84). Projection and 1 000-meter grid:Universal Transverse Mercator, Zone 18T This map is not a legal document. Boundaries may be generalized for this map scale. Private lands within government reservations may not be shown. Obtain permission before entering private lands.

Imagery.... Roads..... Names..... Hydrography..... Contours.. Boundaries... ..FWS National Wetlands Inventory 1985 - 1986 Wetlands...

12°55′ 230 MILS

2019