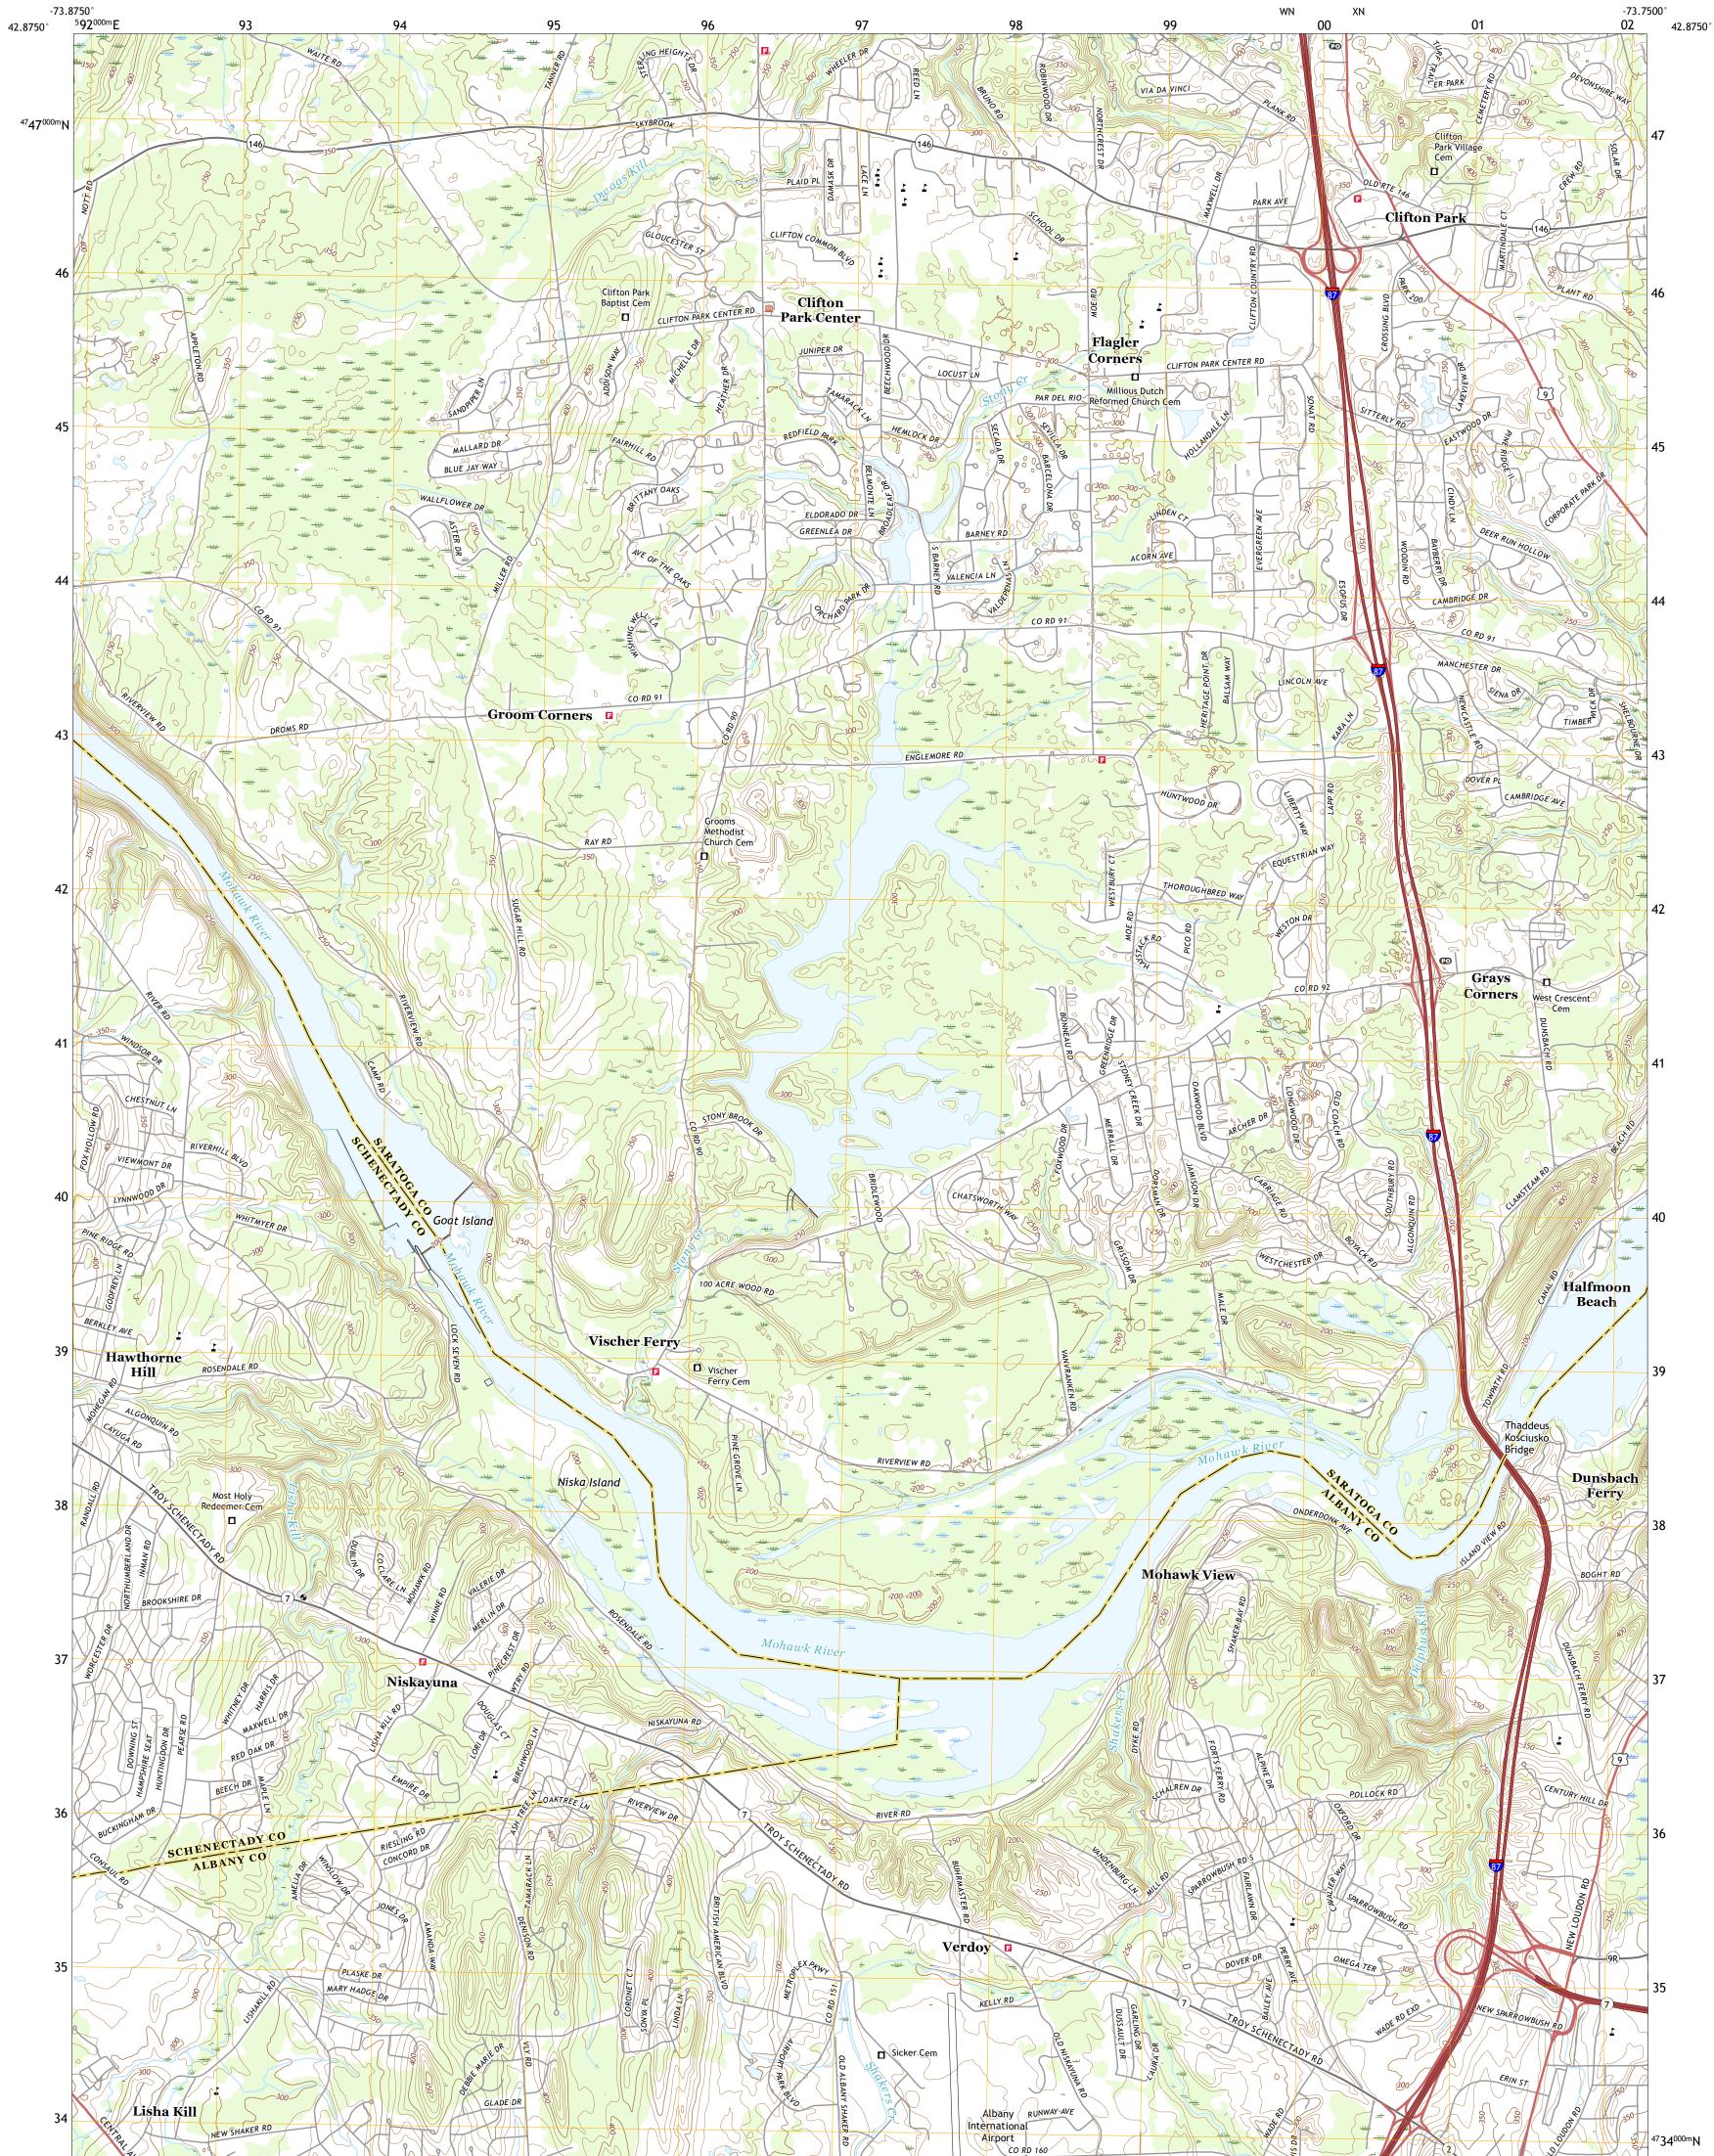

Produced by the United States Geological Survey North American Datum of 1983 (NAD83) World Geodetic System of 1984 (WGS84). Projection and 1 000-meter grid: Universal Transverse Mercator, Zone 18T This map is not a legal document. Boundaries may be generalized for this map scale. Private lands within government reservations may not be shown. Obtain permission before entering private lands.

Imagery... Roads..... ...NAIP, September 2017 - December 2017 Names.... .....National Hydrography Dataset, 2002 - 2018 .....National Elevation Dataset, 1998 - 2014 ....Multiple sources; see metadata file 2017 - 2018 Hydrography..... Contours.. Boundaries... Wetlands Inventory 1986 - 2004 ..FWS National Wetlands...