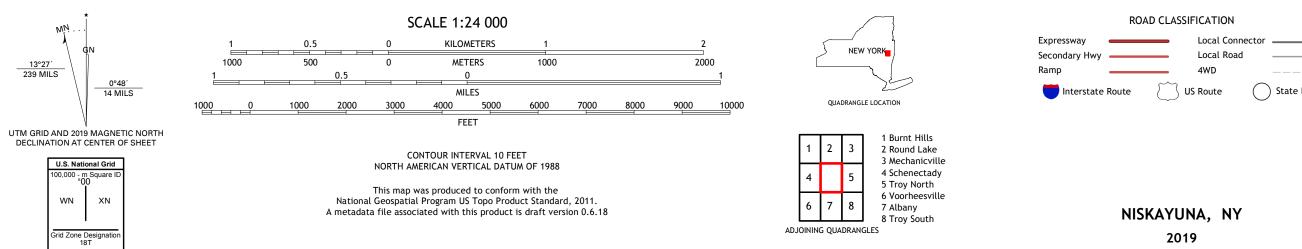

Produced by the United States Geological Survey North American Datum of 1983 (NAD83) World Geodetic System of 1984 (WGS84). Projection and 1 000-meter grid: Universal Transverse Mercator, Zone 18T This map is not a legal document. Boundaries may be generalized for this map scale. Private lands within government reservations may not be shown. Obtain permission before entering private lands.

Imagery... Roads..... ...NAIP, September 2017 - December 2017 Names.... .....National Hydrography Dataset, 2002 - 2018 .....National Elevation Dataset, 1998 - 2014 ....Multiple sources; see metadata file 2017 - 2018 Hydrography..... Contours.. Boundaries... Wetlands Inventory 1986 - 2004 ..FWS National Wetlands...