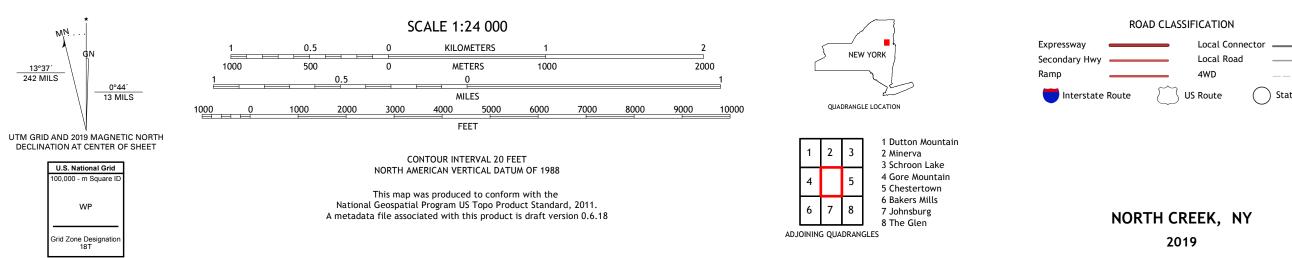

NORTH CREEK QUADRANGLE NEW YORK - WARREN COUNTY 7.5-MINUTE SERIES

Produced by the United States Geological Survey North American Datum of 1983 (NAD83) World Geodetic System of 1984 (WGS84). Projection and 1 000-meter grid:Universal Transverse Mercator, Zone 18T This map is not a legal document. Boundaries may be generalized for this map scale. Private lands within government reservations may not be shown. Obtain permission before entering private lands.