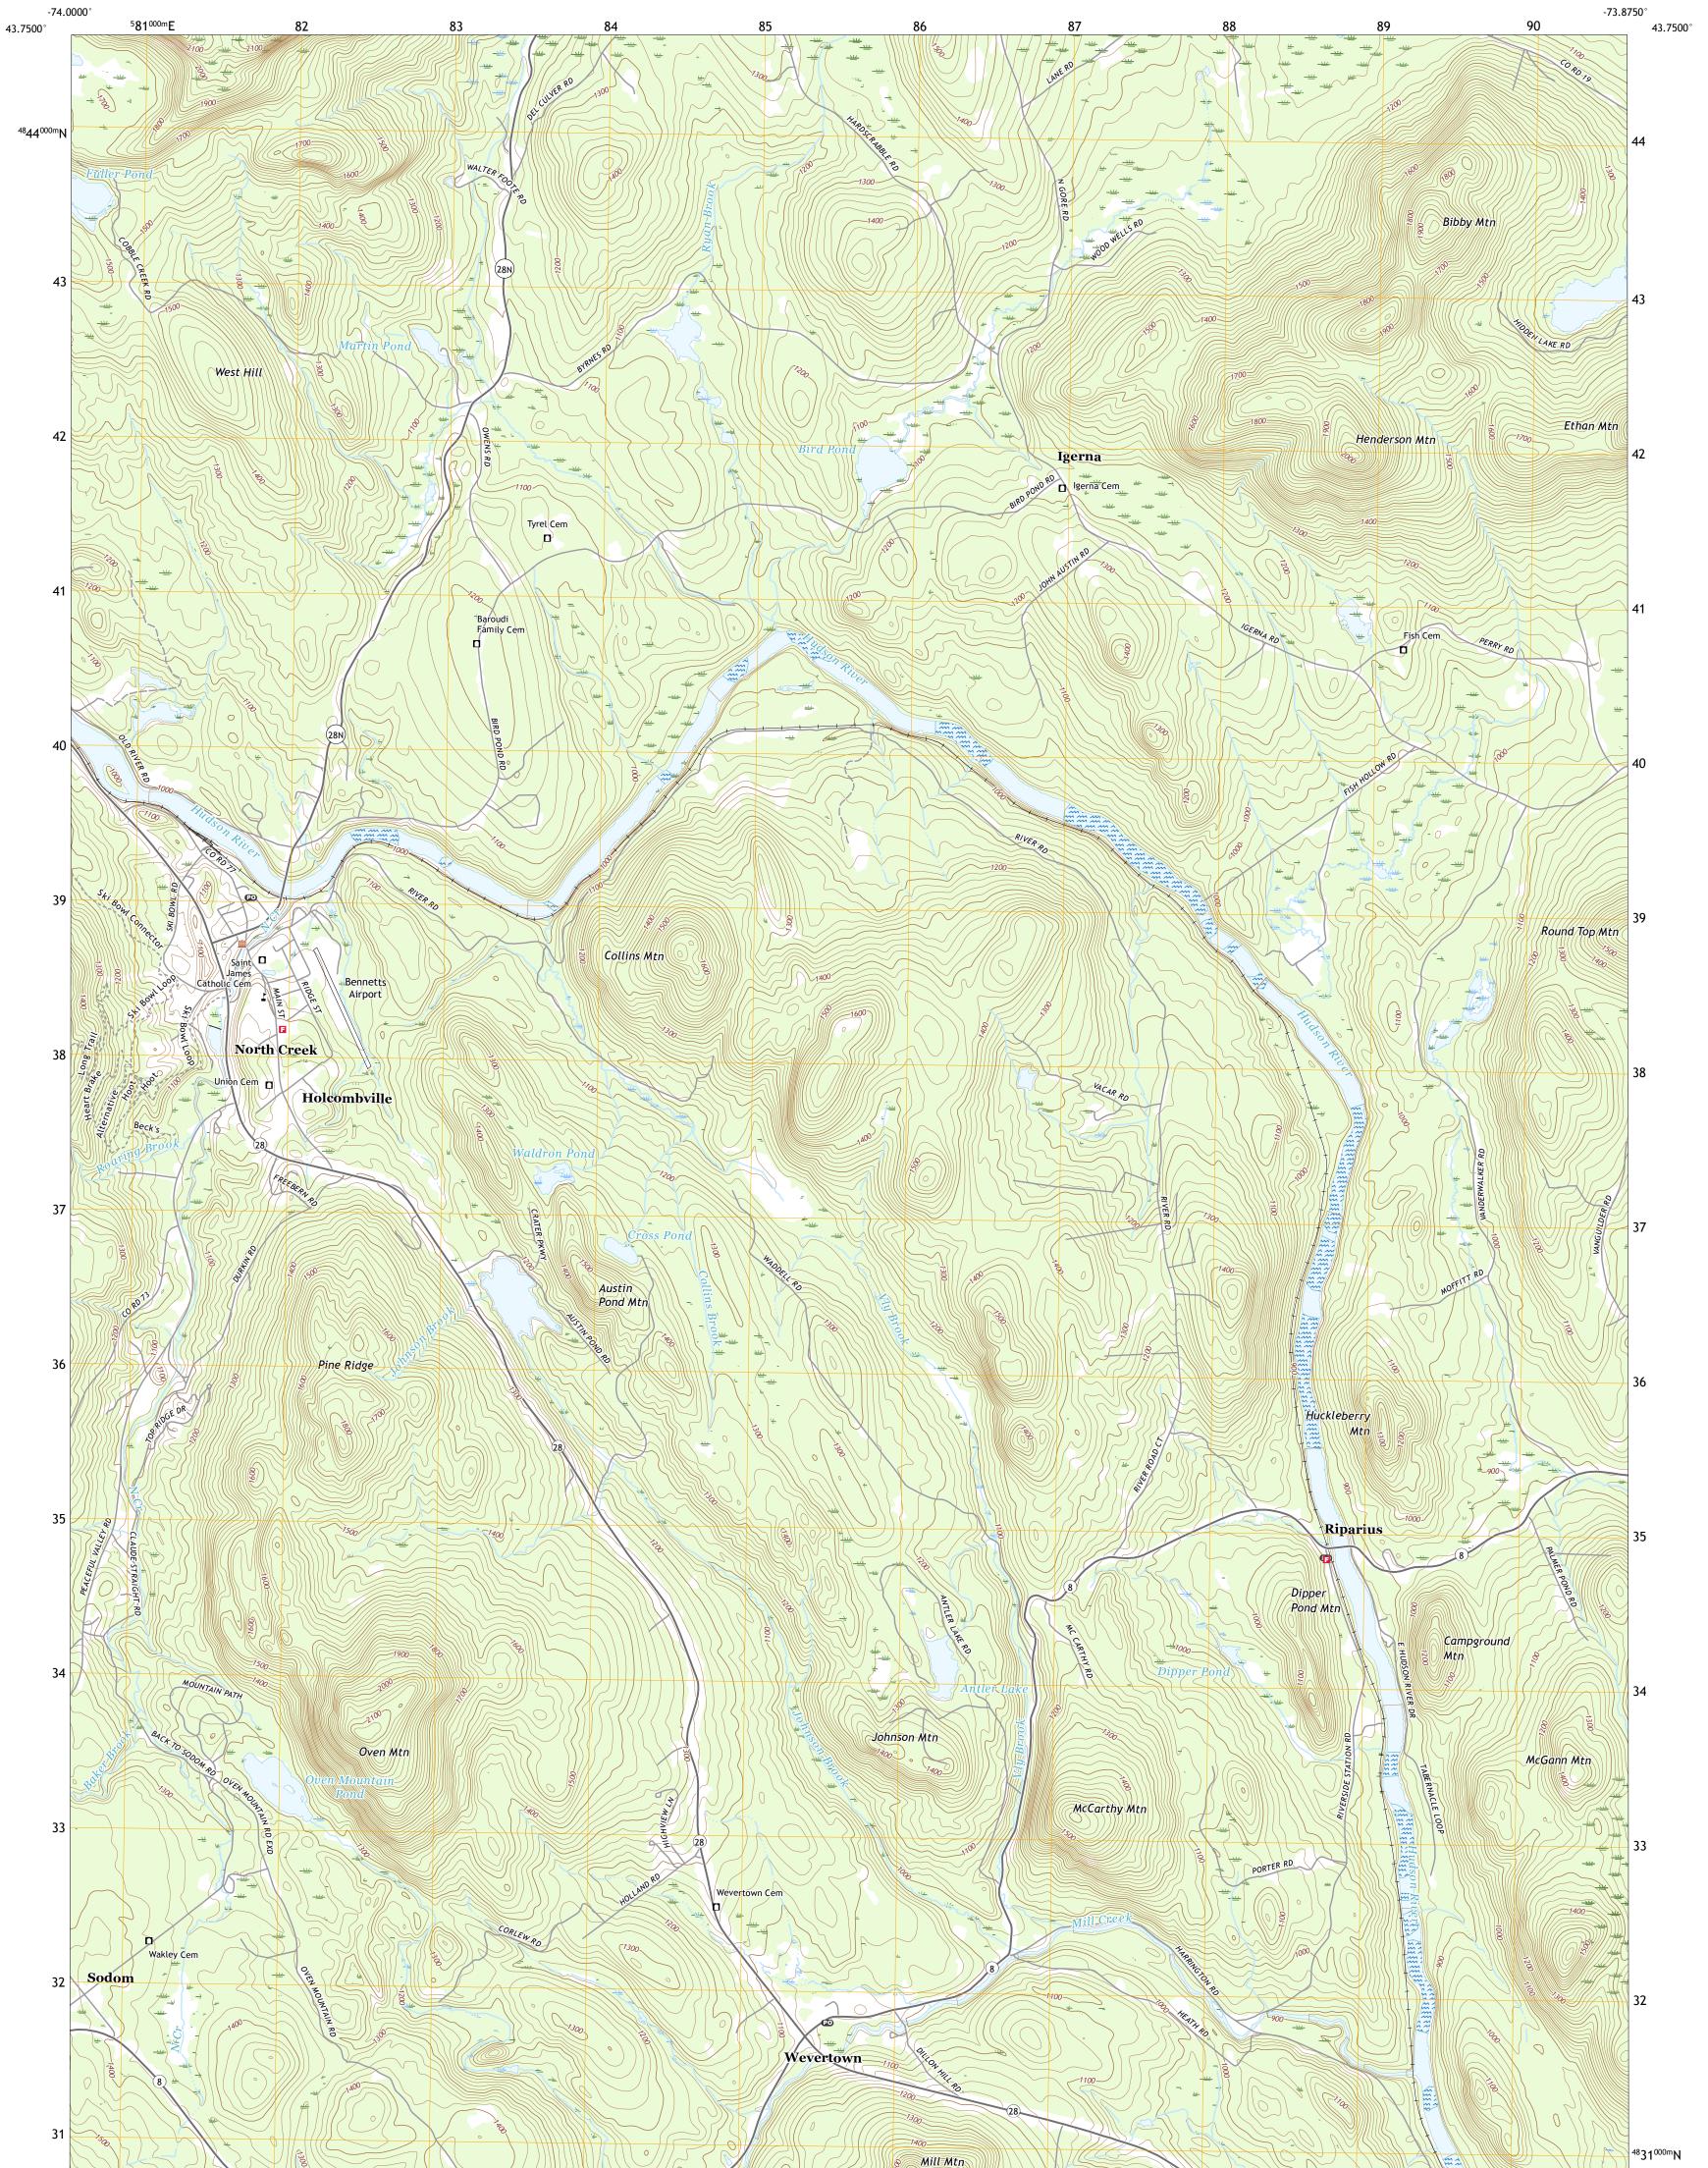

NORTH CREEK QUADRANGLE NEW YORK - WARREN COUNTY 7.5-MINUTE SERIES

Produced by the United States Geological Survey North American Datum of 1983 (NAD83) World Geodetic System of 1984 (WGS84). Projection and 1 000-meter grid:Universal Transverse Mercator, Zone 18T This map is not a legal document. Boundaries may be generalized for this map scale. Private lands within government reservations may not be shown. Obtain permission before entering private lands.