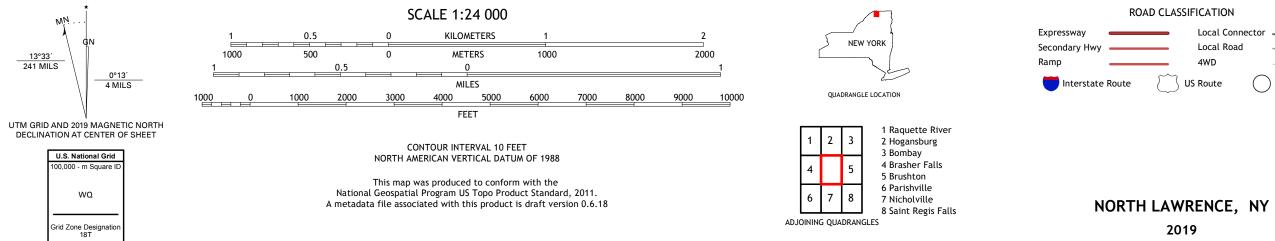

ROAD CLASSIFICATION Local Connector \_\_\_\_\_ Local Road 4WD US Route State Route