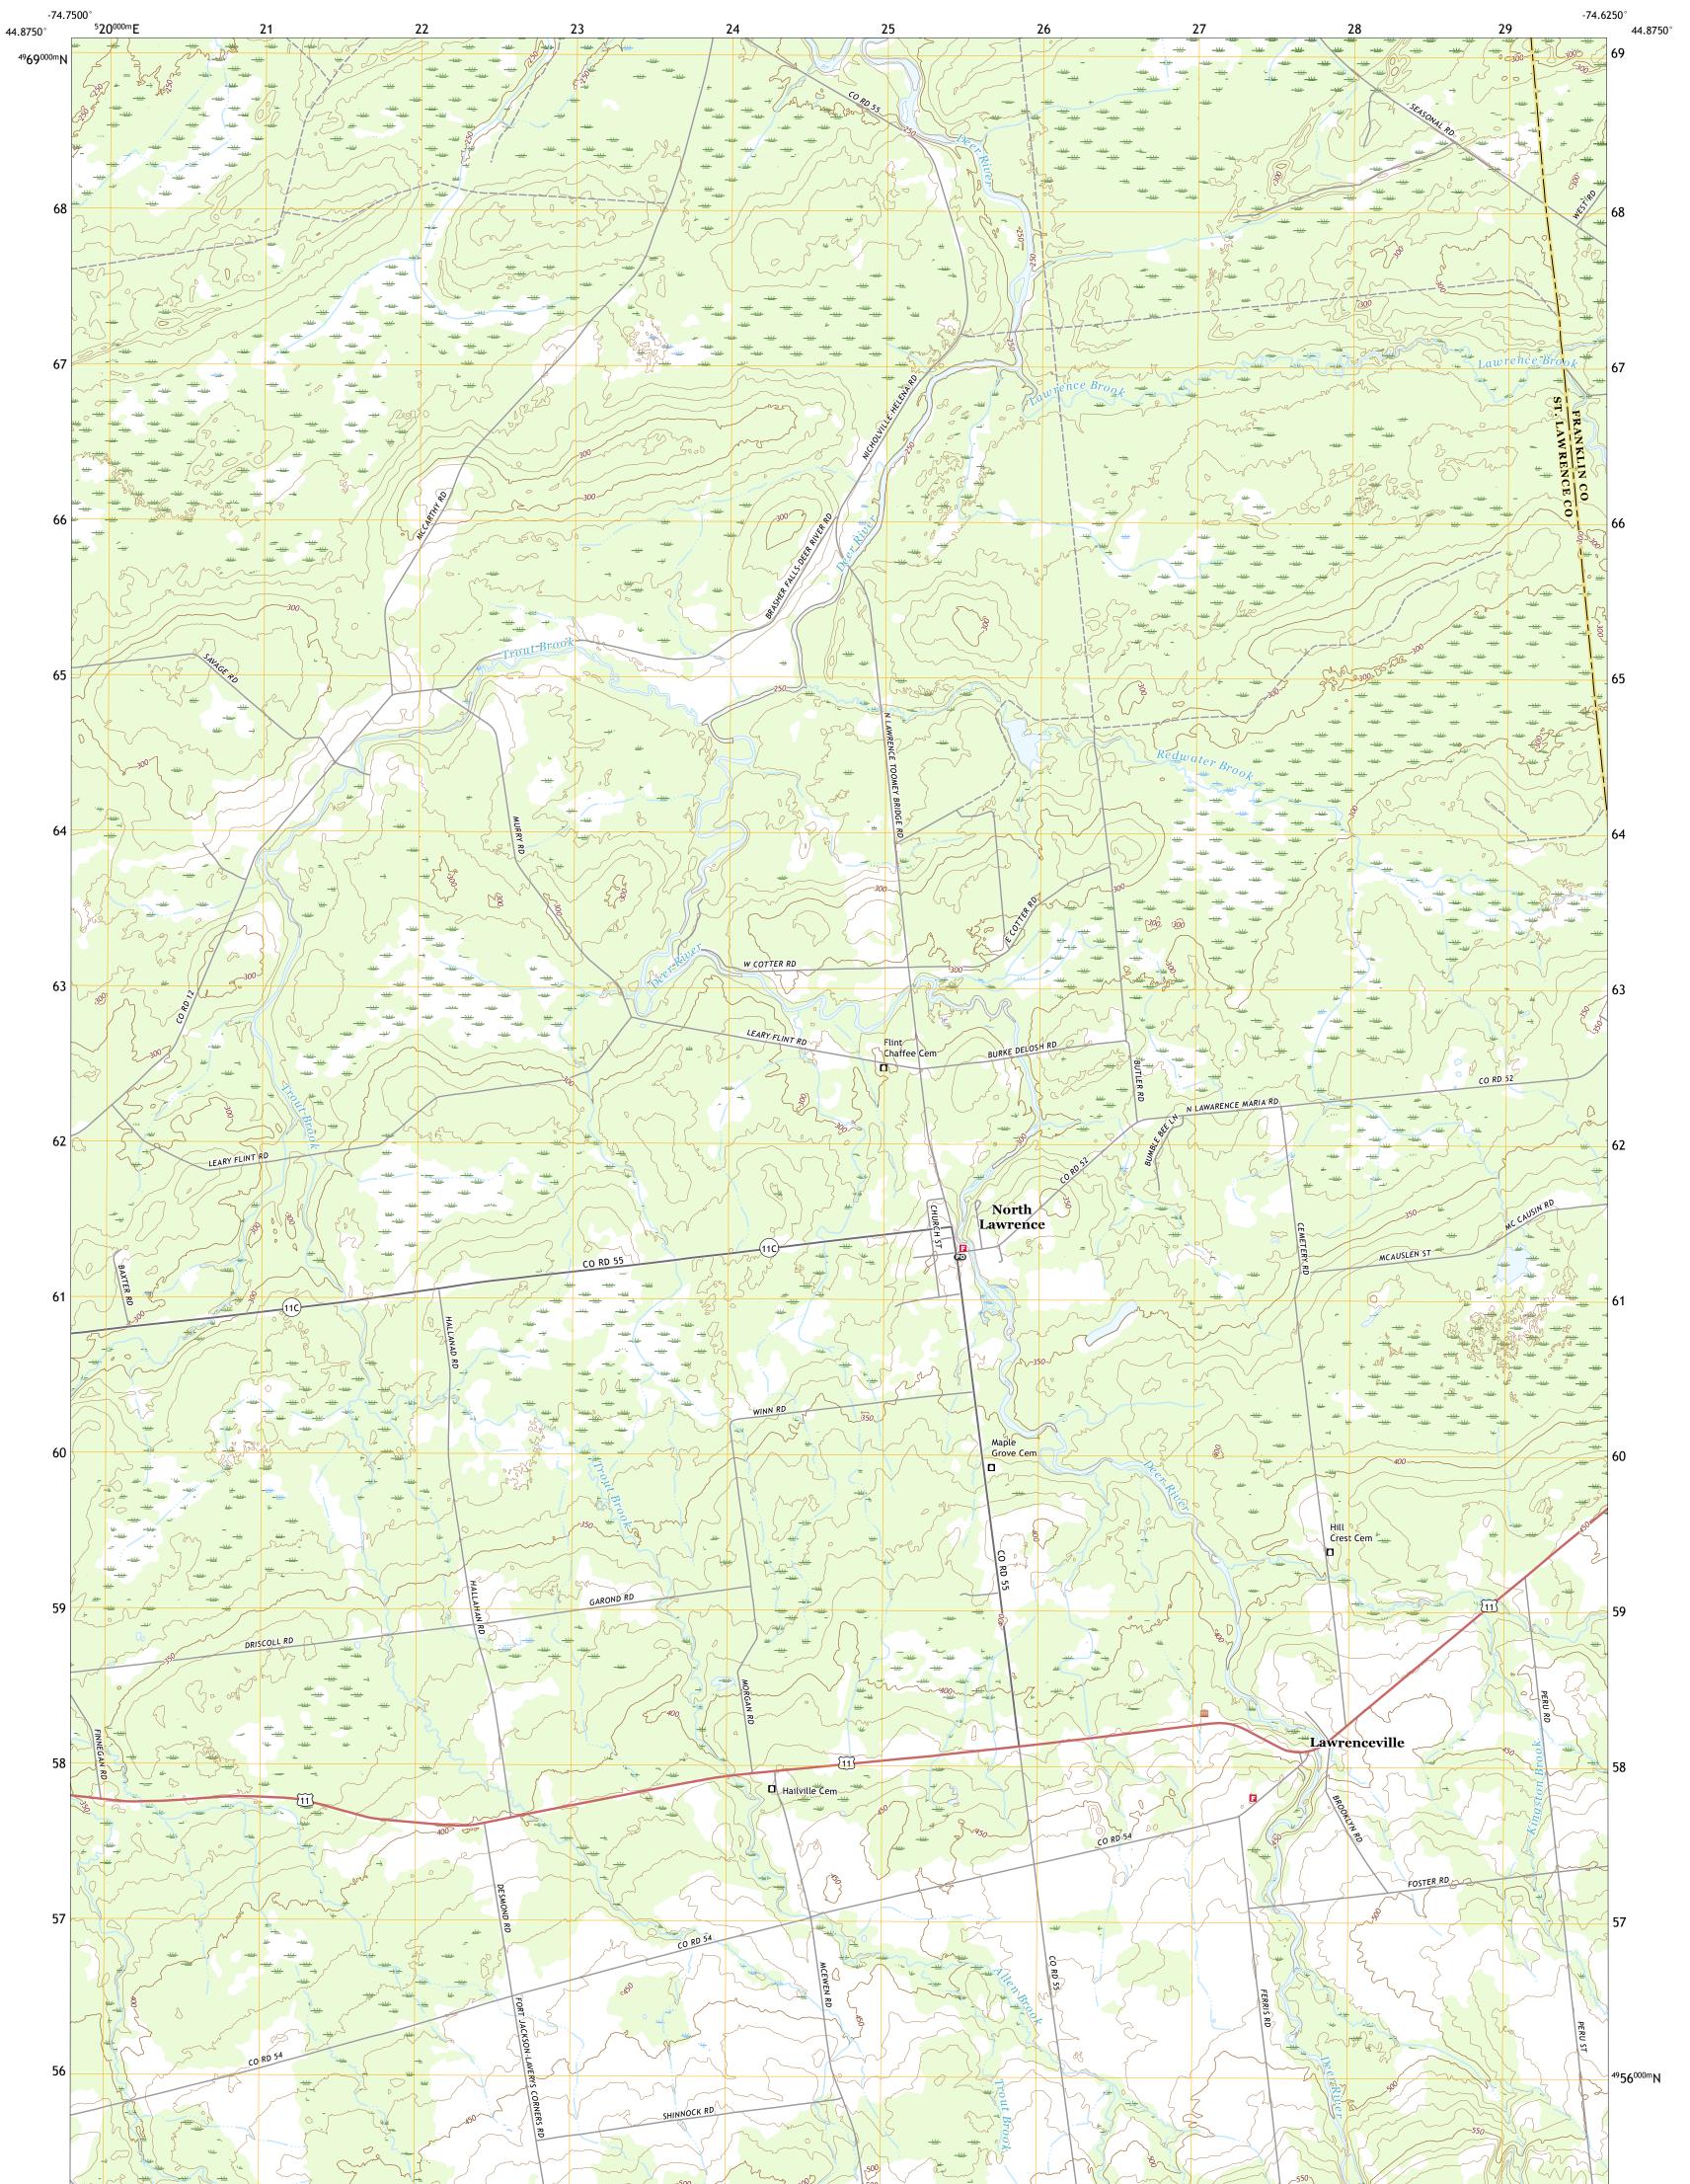

NORTH LAWRENCE QUADRANGLE NEW YORK 7.5-MINUTE SERIES

Produced by the United States Geological Survey North American Datum of 1983 (NAD83) World Geodetic System of 1984 (WGS84). Projection and 1 000-meter grid:Universal Transverse Mercator, Zone 18T This map is not a legal document. Boundaries may be generalized for this map scale. Private lands within government reservations may not be shown. Obtain permission before entering private lands.