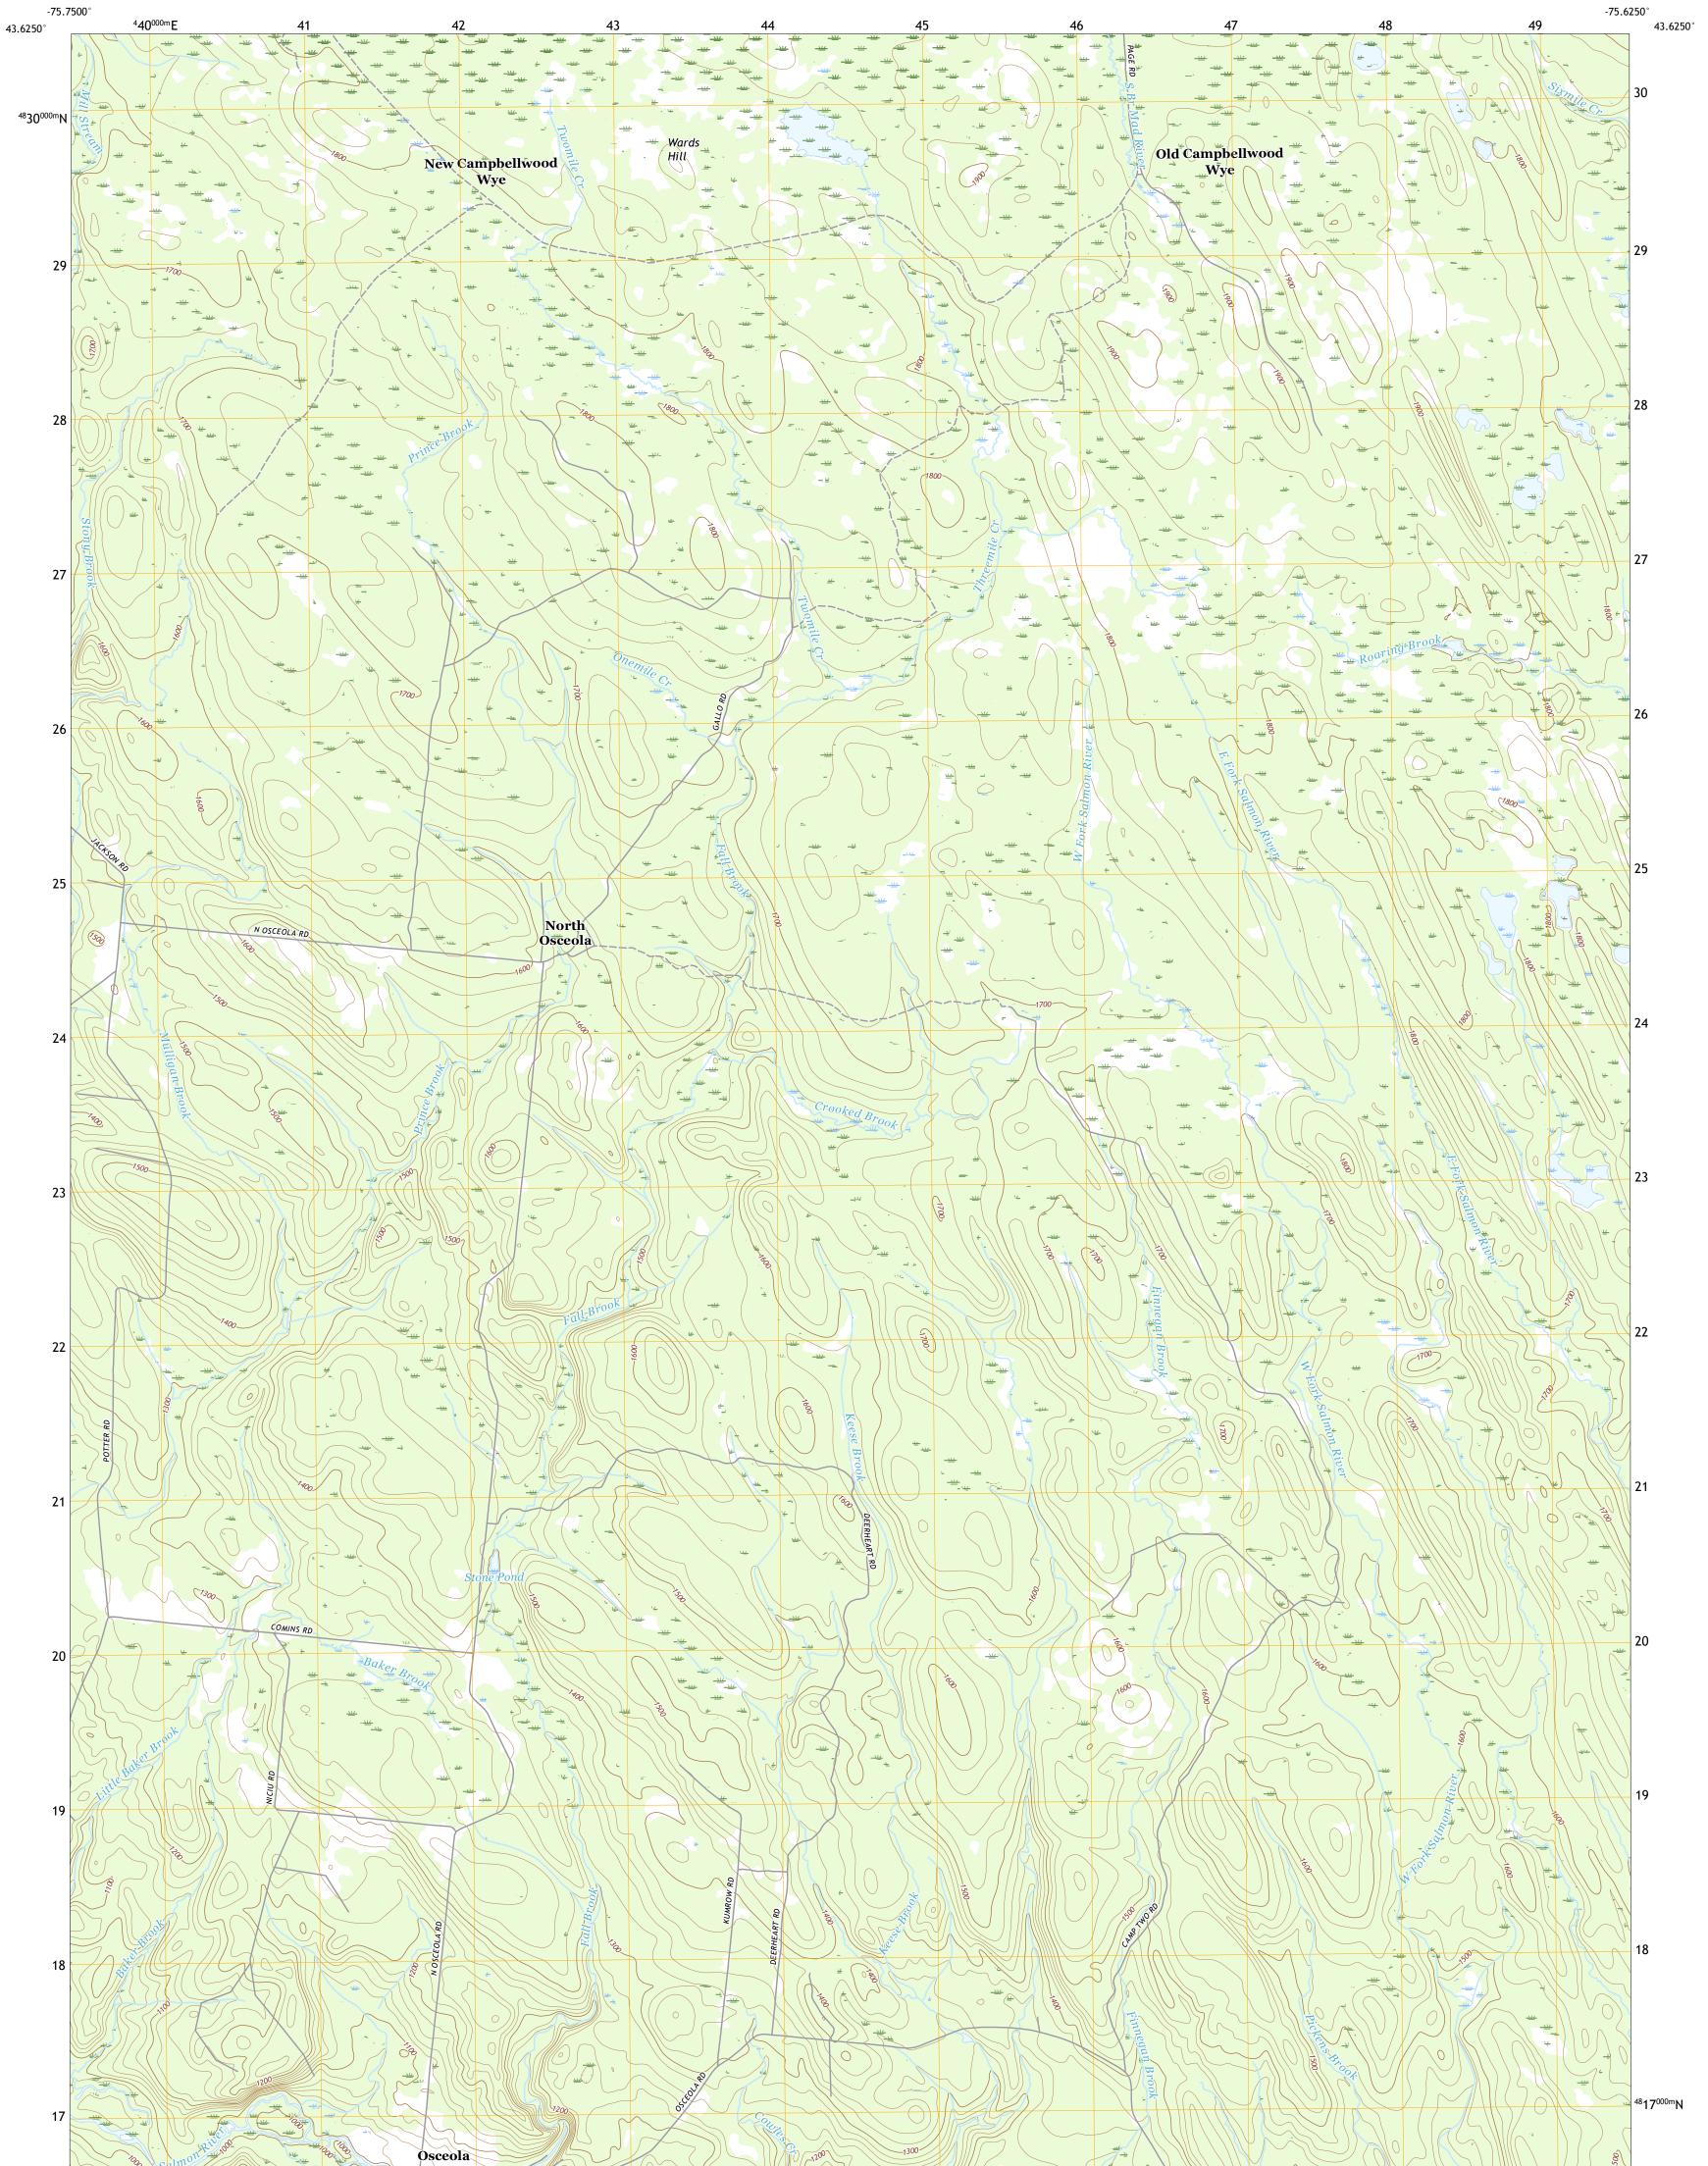

## U.S. DEPARTMENT OF THE INTERIOR U.S. GEOLOGICAL SURVEY

NORTH OSCEOLA QUADRANGLE NEW YORK - LEWIS COUNTY 7.5-MINUTE SERIES

Produced by the United States Geological Survey North American Datum of 1983 (NAD83) World Geodetic System of 1984 (WGS84). Projection and 1 000-meter grid:Universal Transverse Mercator, Zone 18T This map is not a legal document. Boundaries may be generalized for this map scale. Private lands within government reservations may not be shown. Obtain permission before entering private lands.