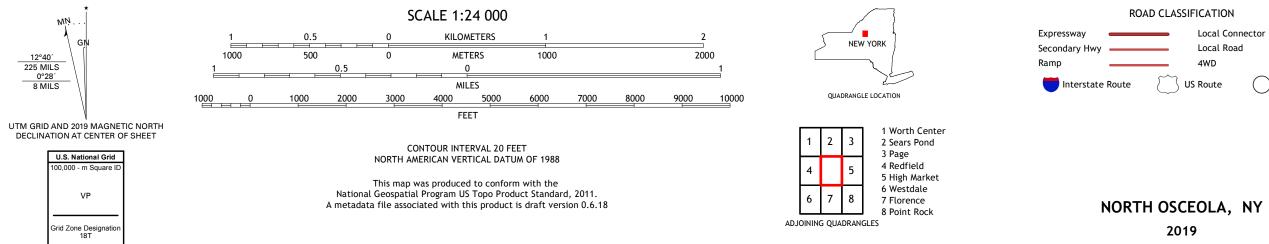

COUNTY 7.5-MINUTE SERIES





Produced by the United States Geological Survey North American Datum of 1983 (NAD83) World Geodetic System of 1984 (WGS84). Projection and 1 000-meter grid:Universal Transverse Mercator, Zone 18T This map is not a legal document. Boundaries may be generalized for this map scale. Private lands within government reservations may not be shown. Obtain permission before entering private lands.

.....NAIP, September 2017 - December 2017 U.S. Census Bureau, 2016 ......GNIS, 1980 - 2007 ......National Hydrography Dataset, 2002 - 2019 ......National Elevation Dataset, 1998 - 2018 ......Multiple sources; see metadata file 2017 - 2018 Imagery.... Roads..... Names..... Hydrography..... Contours.... Boundaries... Wetlands... ..FWS National Wetlands Inventory 1985 - 2009





Local Connector

State Route

4WD