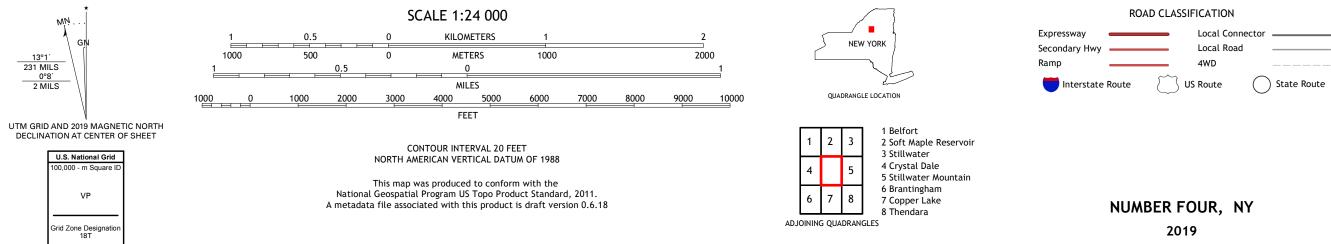

Produced by the United States Geological Survey North American Datum of 1983 (NAD83) World Geodetic System of 1984 (WGS84). Projection and 1 000-meter grid:Universal Transverse Mercator, Zone 18T This map is not a legal document. Boundaries may be generalized for this map scale. Private lands within government reservations may not be shown. Obtain permission before entering private lands.