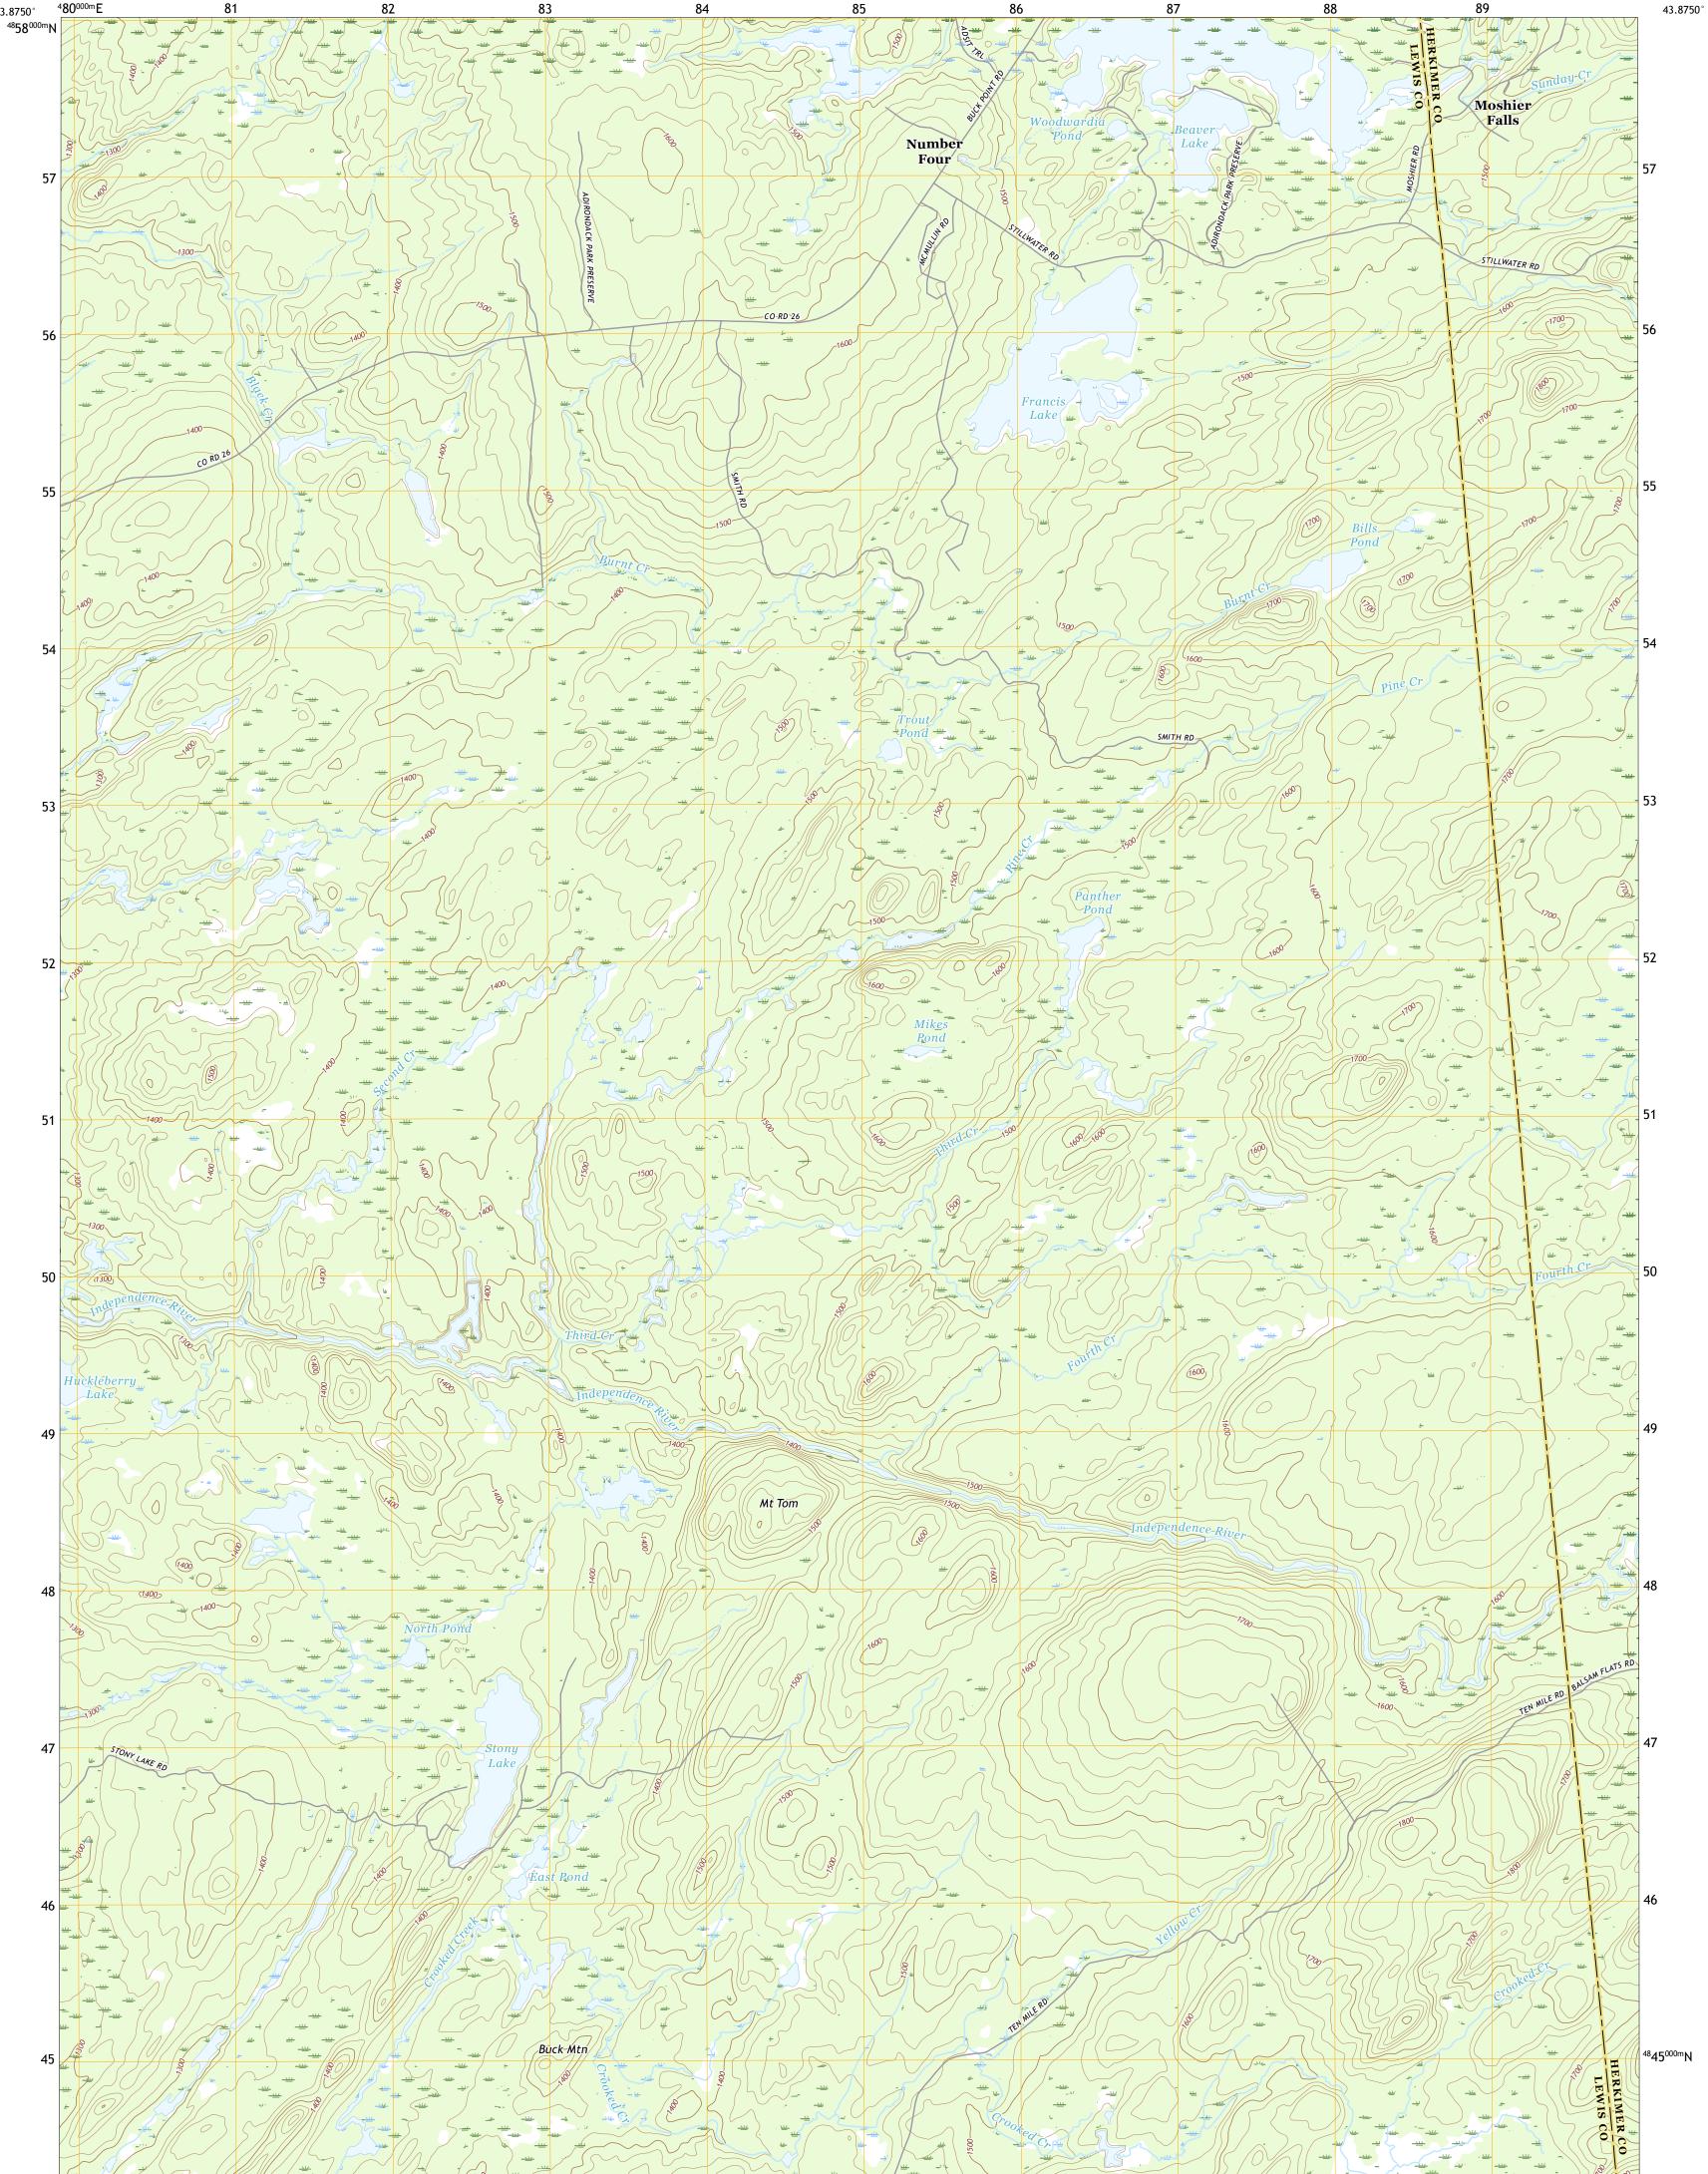

Produced by the United States Geological Survey North American Datum of 1983 (NAD83) World Geodetic System of 1984 (WGS84). Projection and 1 000-meter grid:Universal Transverse Mercator, Zone 18T This map is not a legal document. Boundaries may be generalized for this map scale. Private lands within government reservations may not be shown. Obtain permission before entering private lands.

 Imagery......NAIP, September 2017 - December 2017

 Roads......U.S.
 Census
 Bureau,
 2016

 Names......GNIS,
 1980
 DEG

 Hydrography......National
 Hydrography
 Dataset,
 2004
 2019

 Contours.....National
 Elevation
 Dataset,
 1998
 2019

 Boundaries......Multiple
 sources;
 see
 metadata
 file
 2017
 2018

 Wetlands......FWS
 National
 Wetlands
 Inventory
 2009