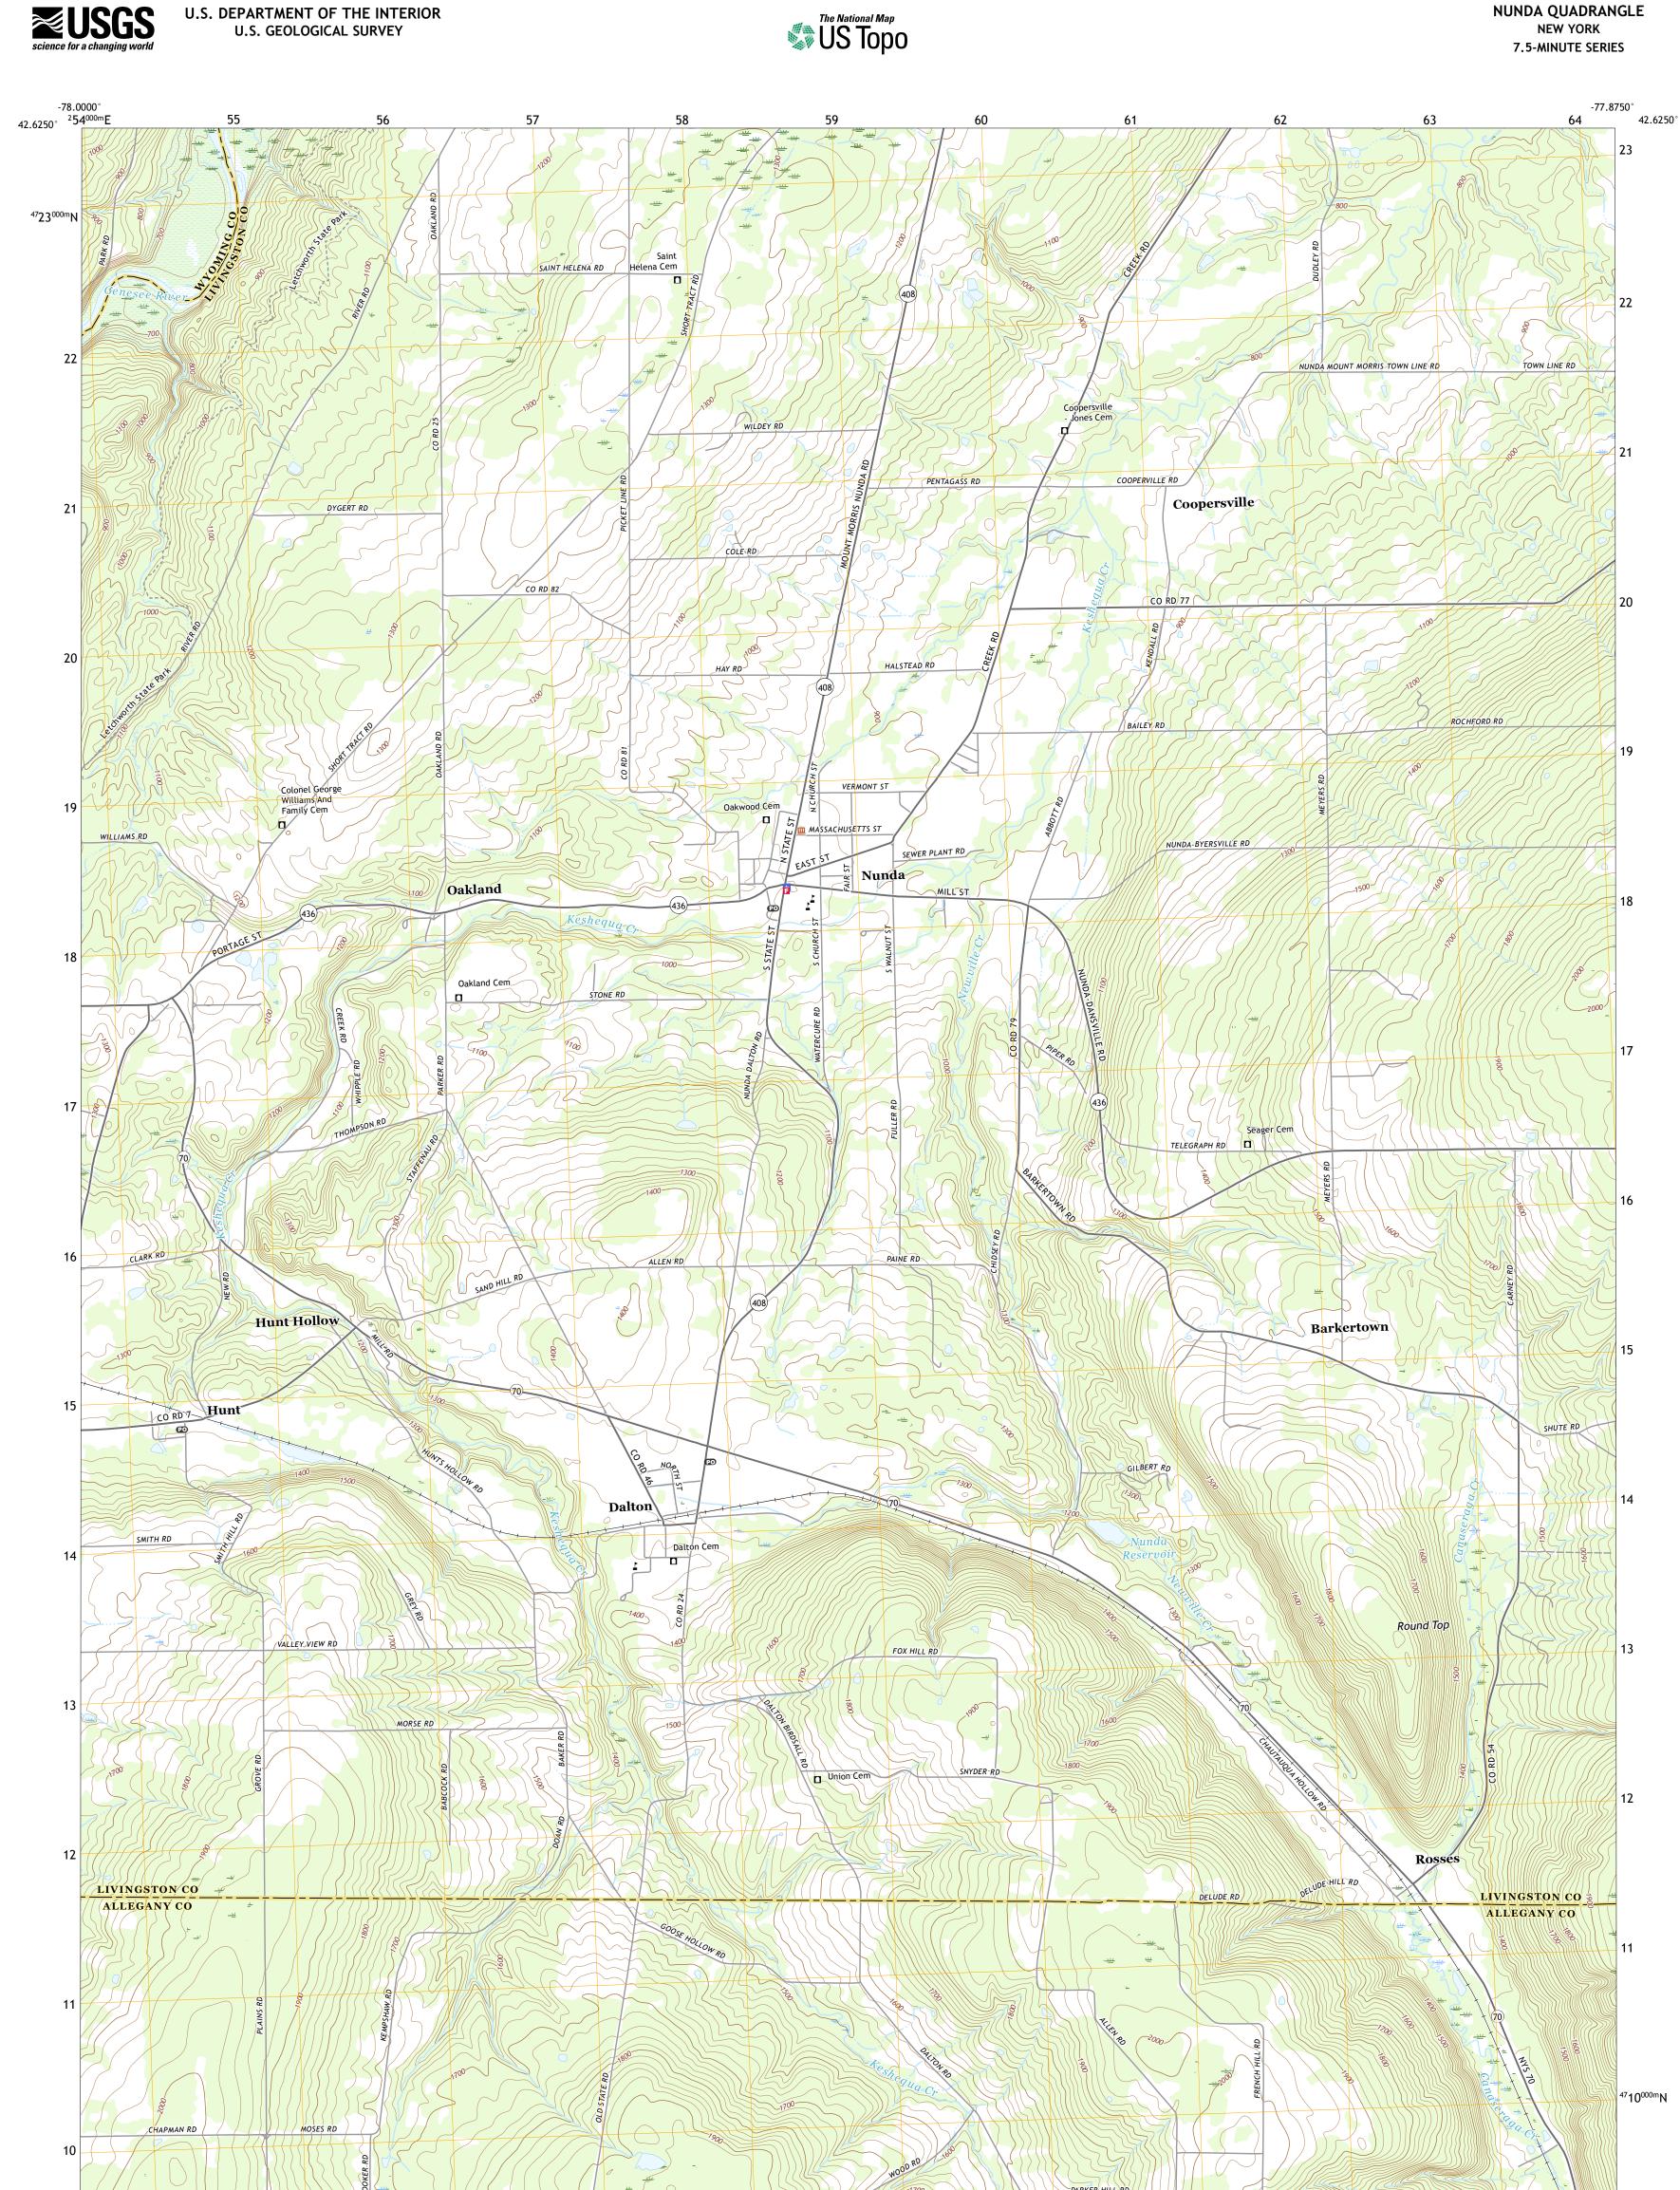

Produced by the United States Geological Survey North American Datum of 1983 (NAD83) World Geodetic System of 1984 (WGS84). Projection and 1 000-meter grid:Universal Transverse Mercator, Zone 17T\18T This map is not a legal document. Boundaries may be generalized for this map scale. Private lands within government reservations may not be shown. Obtain permission before entering private lands.

.....NAIP, October 2017 - December 2017 U.S. Census Bureau, 2016 ......GNIS, 1980 - 2019 ......National Hydrography Dataset, 1899 - 2018 .....National Elevation Dataset, 1998 .....Multiple sources; see metadata file 2017 - 2018 Imagery.... Roads..... Names..... Hydrography..... Contours.. Boundaries... ..FWS National Wetlands Inventory 1985 - 1995 Wetlands...