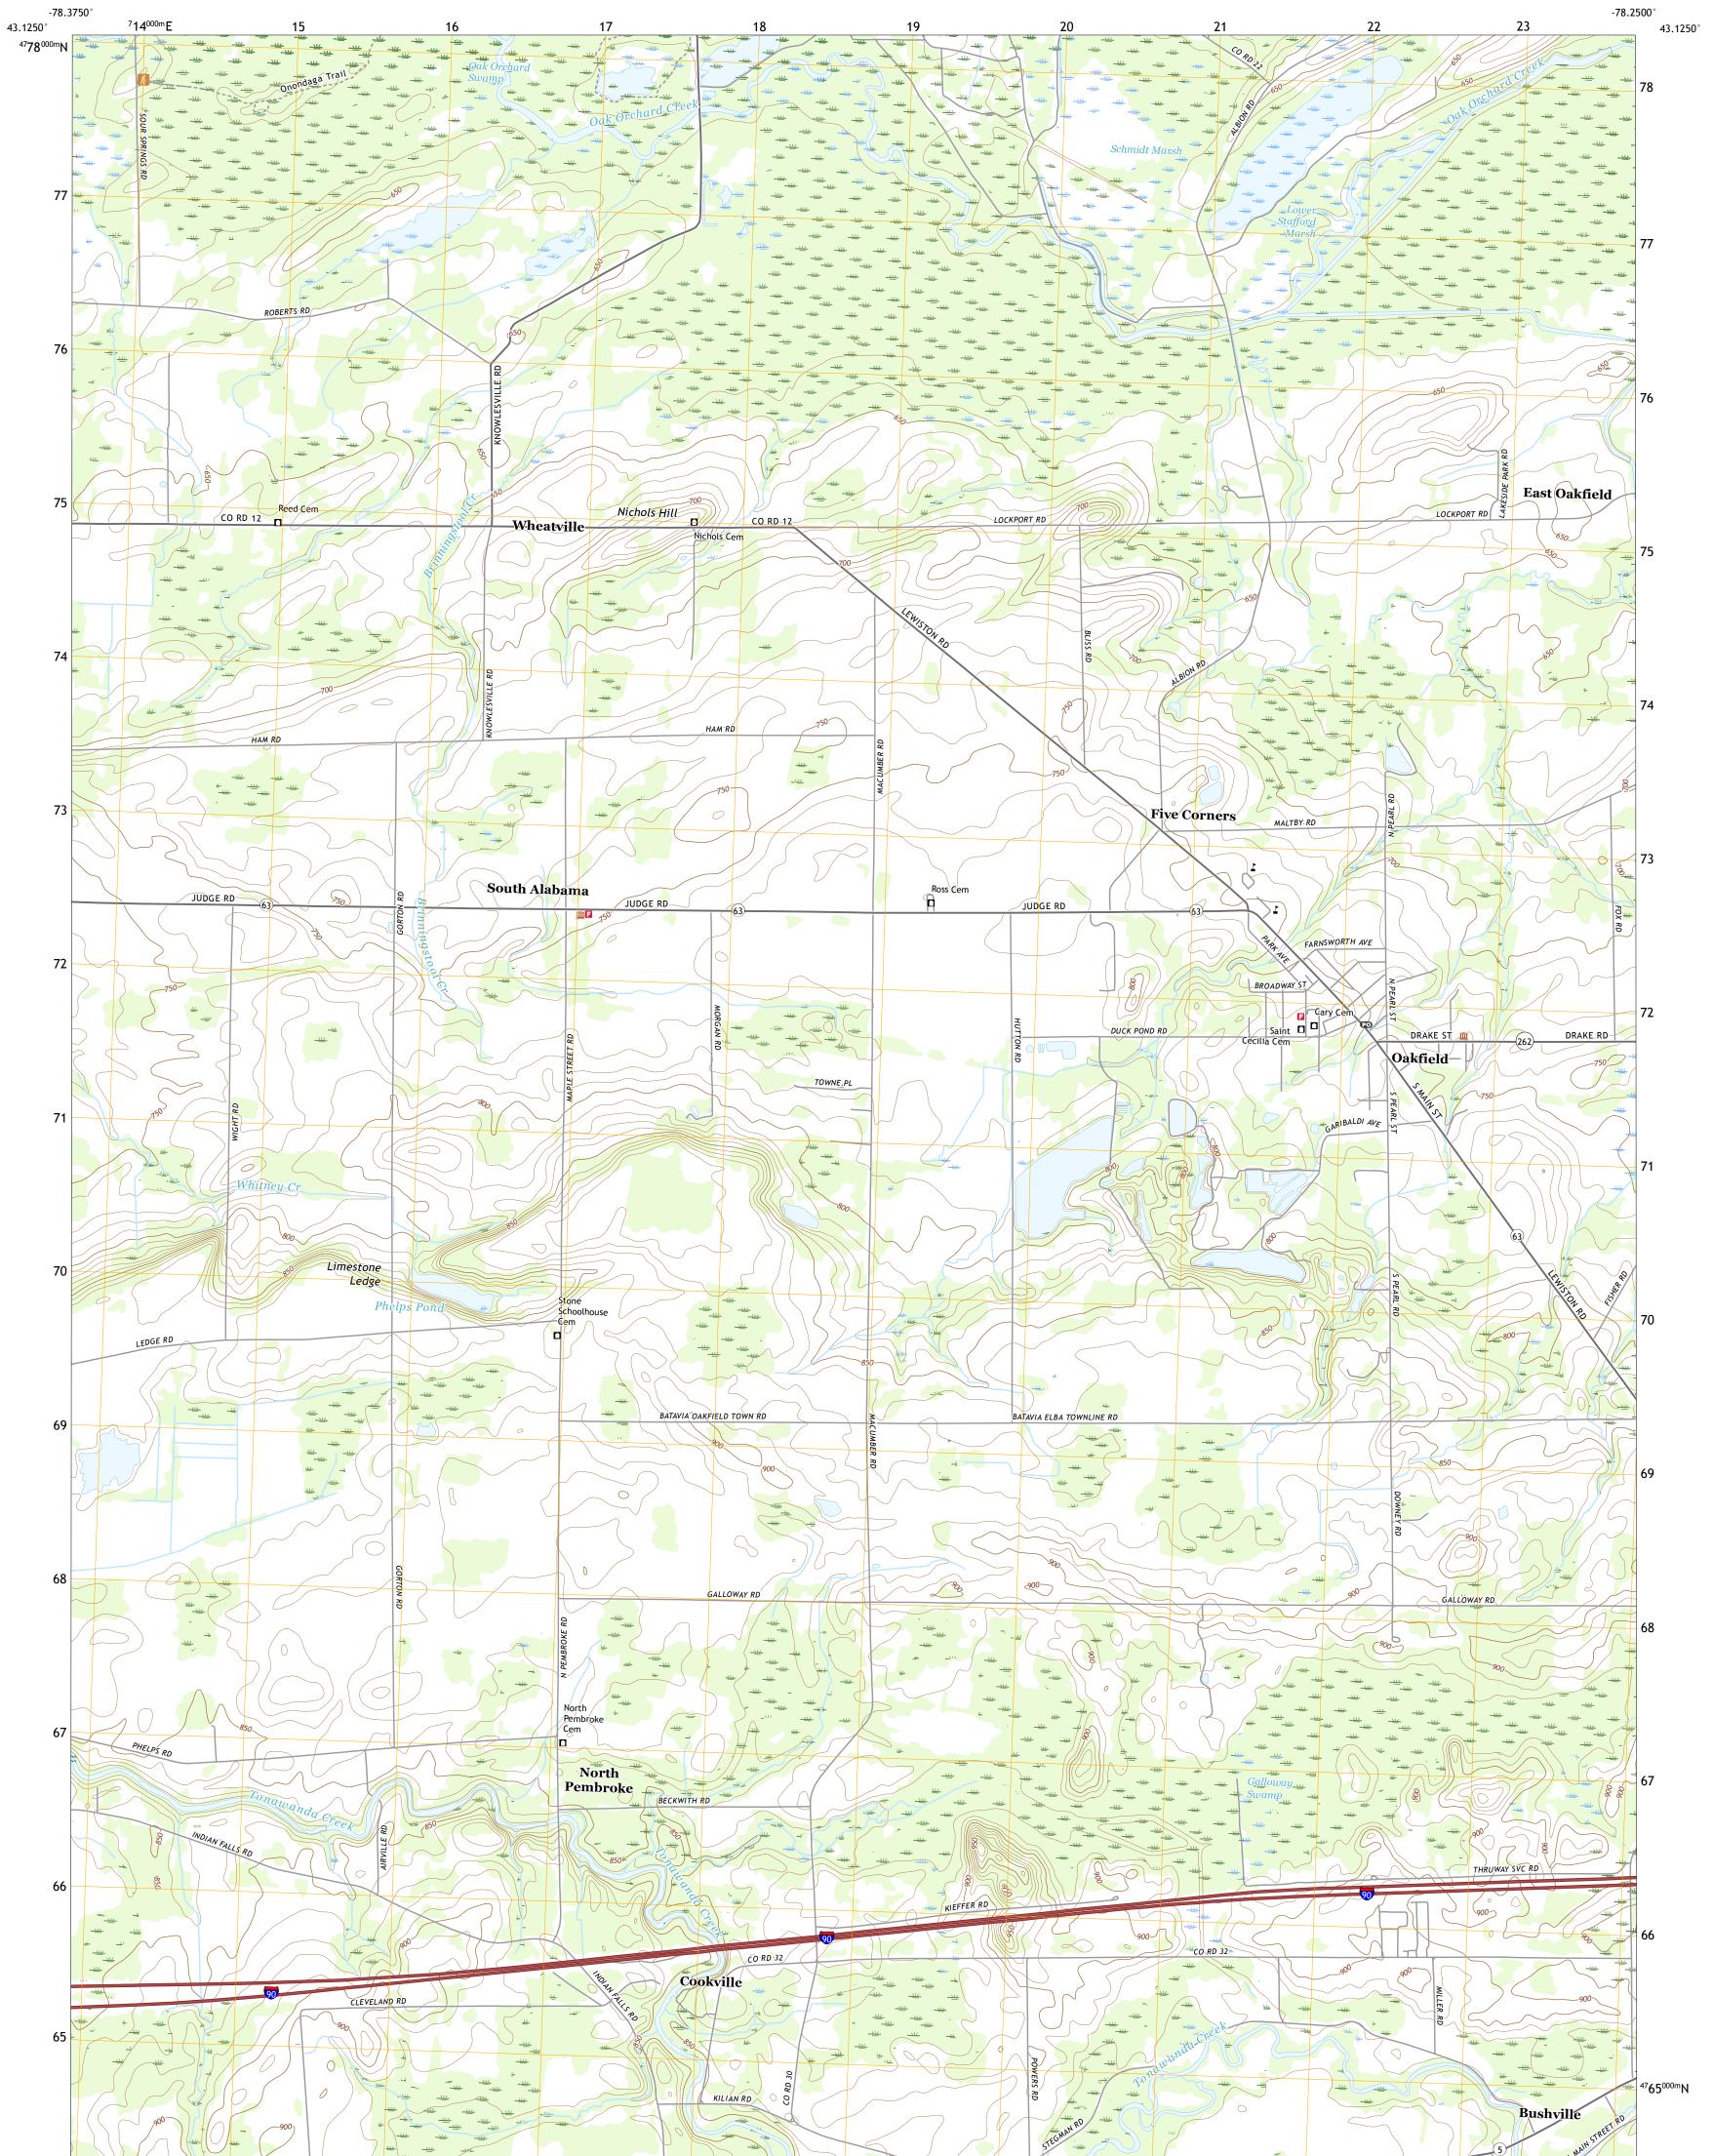

## U.S. DEPARTMENT OF THE INTERIOR U.S. GEOLOGICAL SURVEY

OAKFIELD QUADRANGLE NEW YORK - GENESEE COUNTY 7.5-MINUTE SERIES

Produced by the United States Geological Survey North American Datum of 1983 (NAD83) World Geodetic System of 1984 (WGS84). Projection and 1 000-meter grid:Universal Transverse Mercator, Zone 17T This map is not a legal document. Boundaries may be generalized for this map scale. Private lands within government reservations may not be shown. Obtain permission before entering private lands.

Imagery.... Roads..... Names..... Hydrography..... Contours.. Boundaries... ..FWS National Wetlands Inventory 1994 - 1995 Wetlands...

NSN. 7643016386991 NGA REF NO. USGSX24K32782

\_\_\_\_

State Route