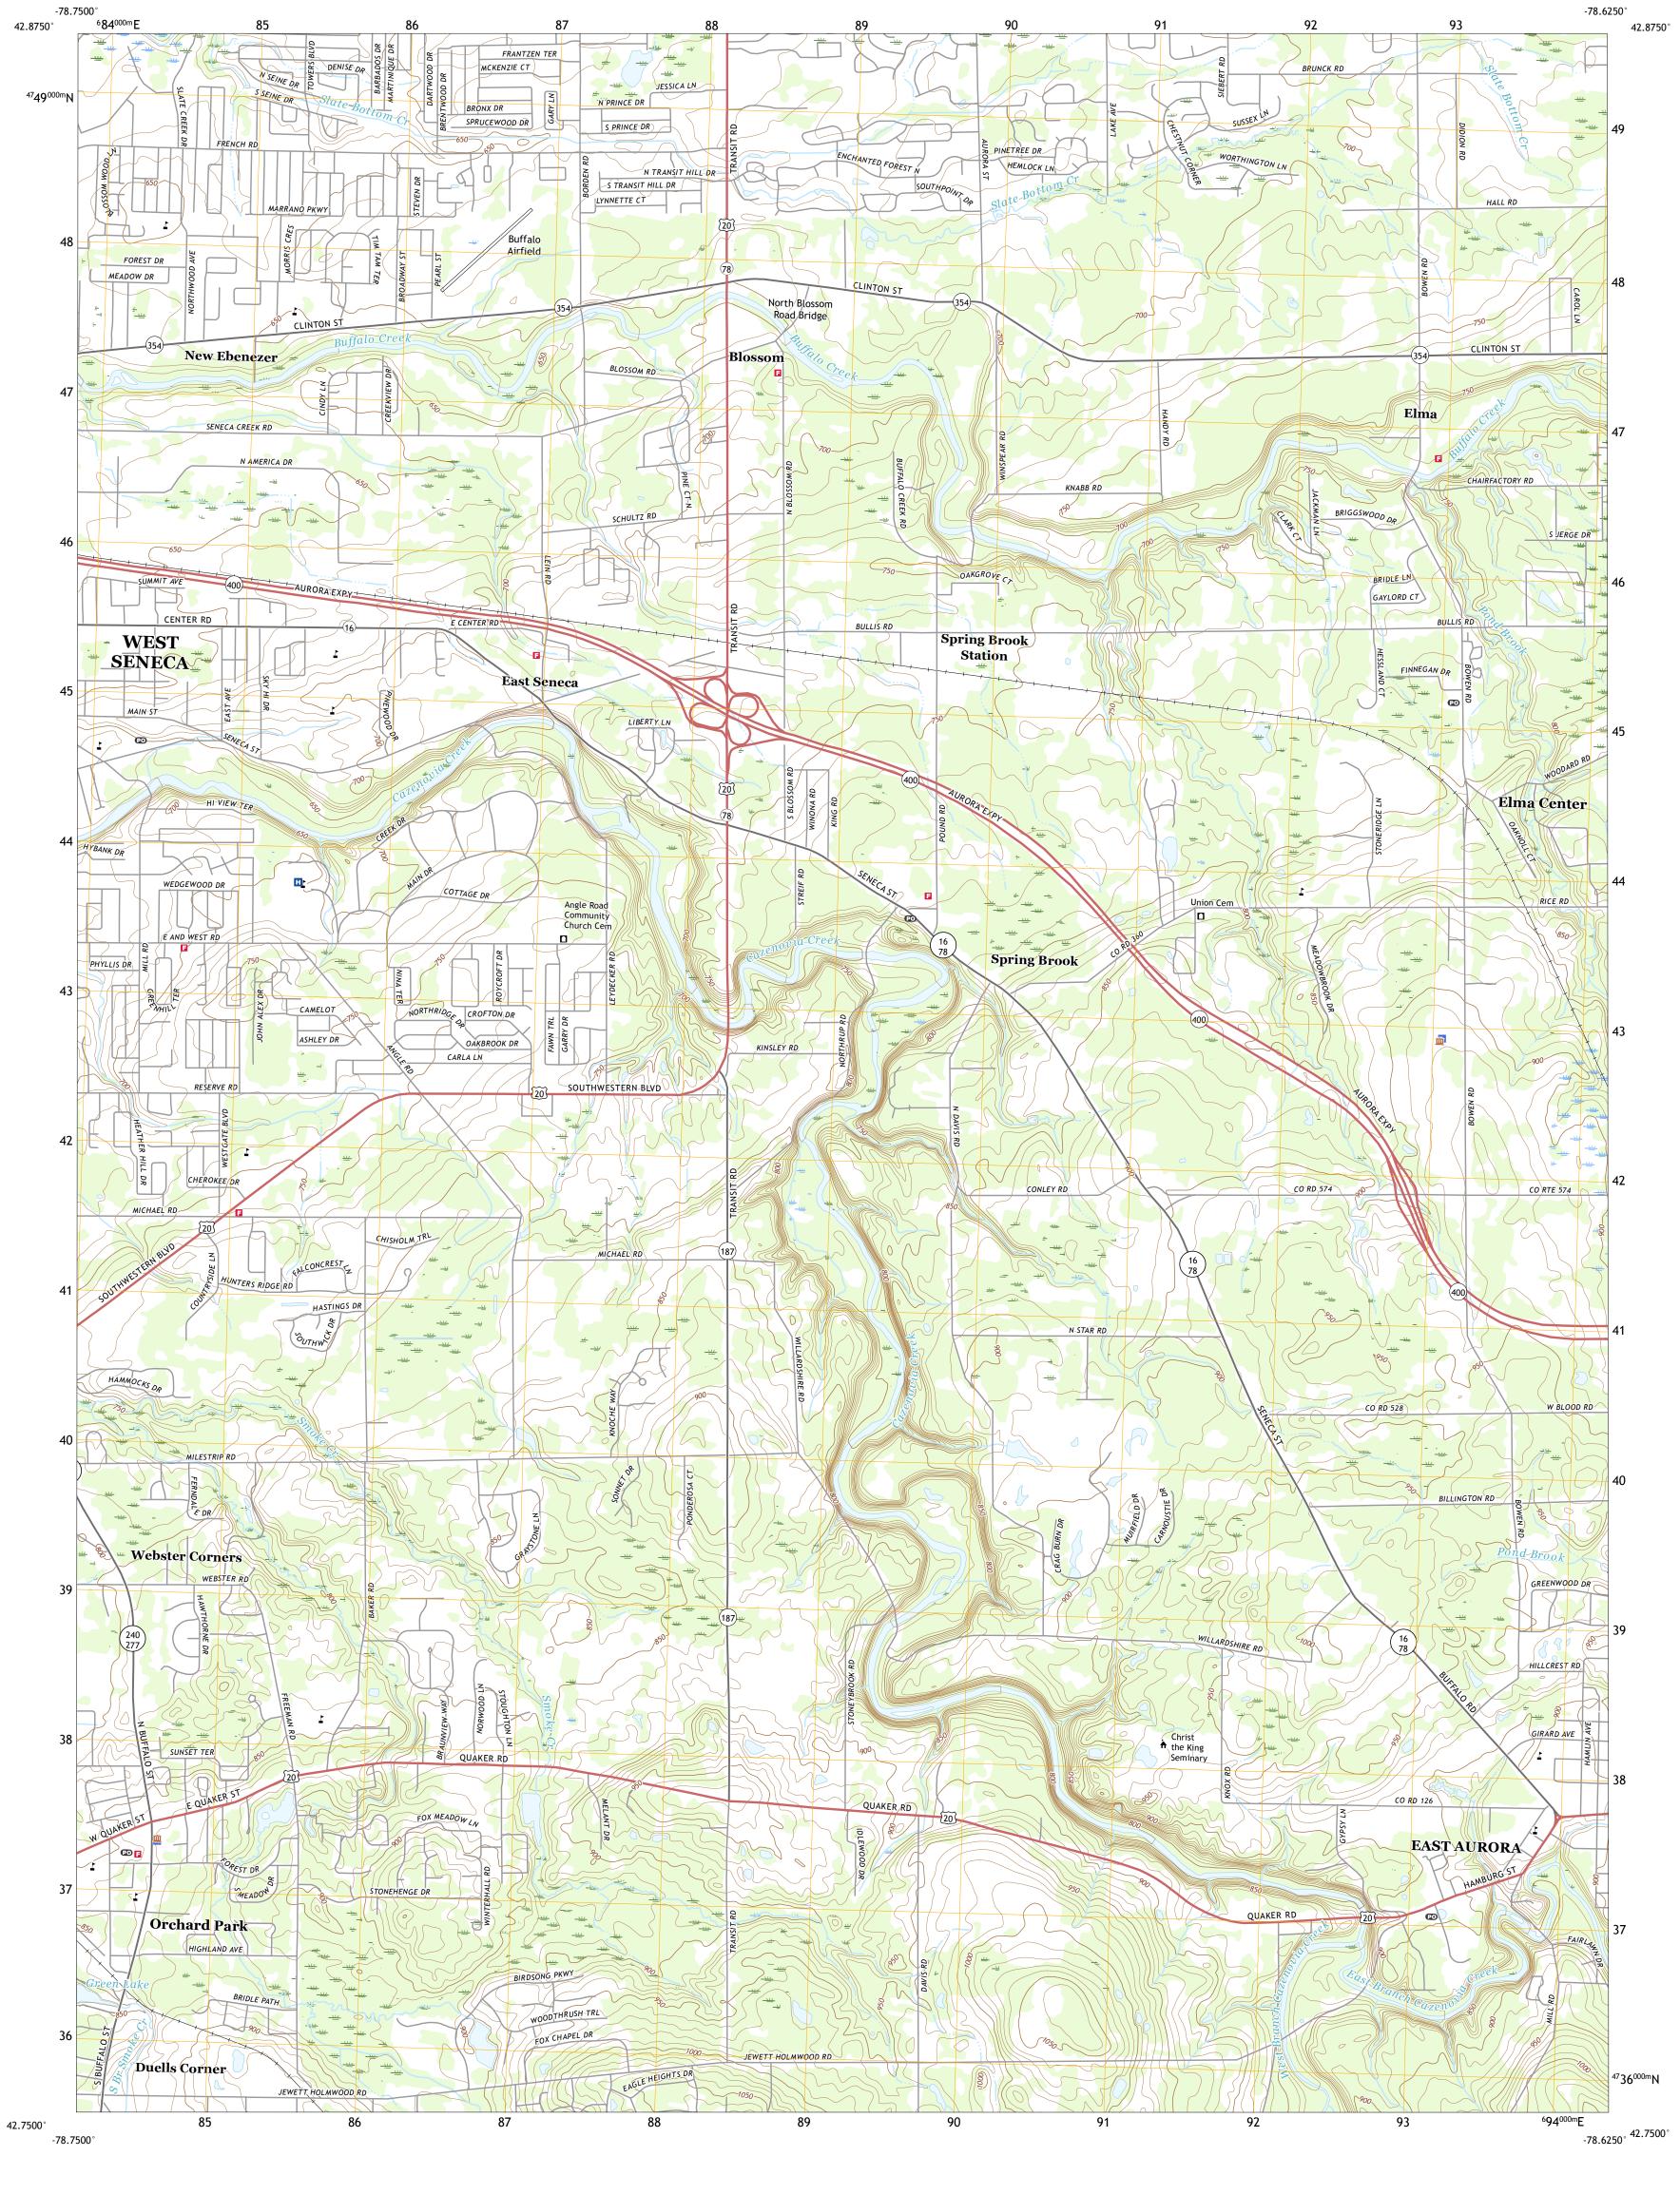

A metadata file associated with this product is draft version 0.6.18

Produced by the United States Geological Survey

North American Datum of 1983 (NAD83) World Geodetic System of 1984 (WGS84). Projection and

1 000-meter grid:Universal Transverse Mercator, Zone 17T

generalized for this map scale. Private lands within government reservations may not be shown. Obtain permission before

...Multiple sources;

Grid Zone Designati 17T

This map is not a legal document. Boundaries may be

entering private lands.

Hydrography.....

Imagery... Roads....

Names....

Boundaries...

Wetlands..



State Route

ORCHARD PARK, NY

2019

8 Holland

ADJOINING QUADRANGLES