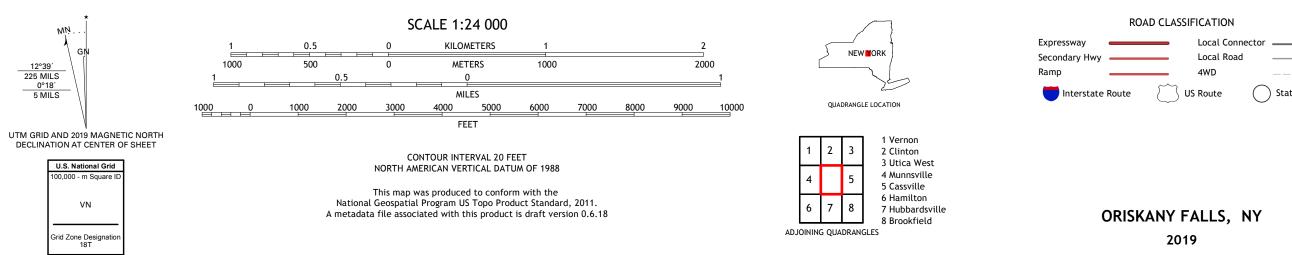

U.S. DEPARTMENT OF THE INTERIOR Science for a changing world U.S. GEOLOGICAL SURVEY

ORISKANY FALLS QUADRANGLE NEW YORK 7.5-MINUTE SERIES

Produced by the United States Geological Survey North American Datum of 1983 (NAD83) World Geodetic System of 1984 (WGS84). Projection and 1 000-meter grid:Universal Transverse Mercator, Zone 18T This map is not a legal document. Boundaries may be generalized for this map scale. Private lands within government reservations may not be shown. Obtain permission before entering private lands.