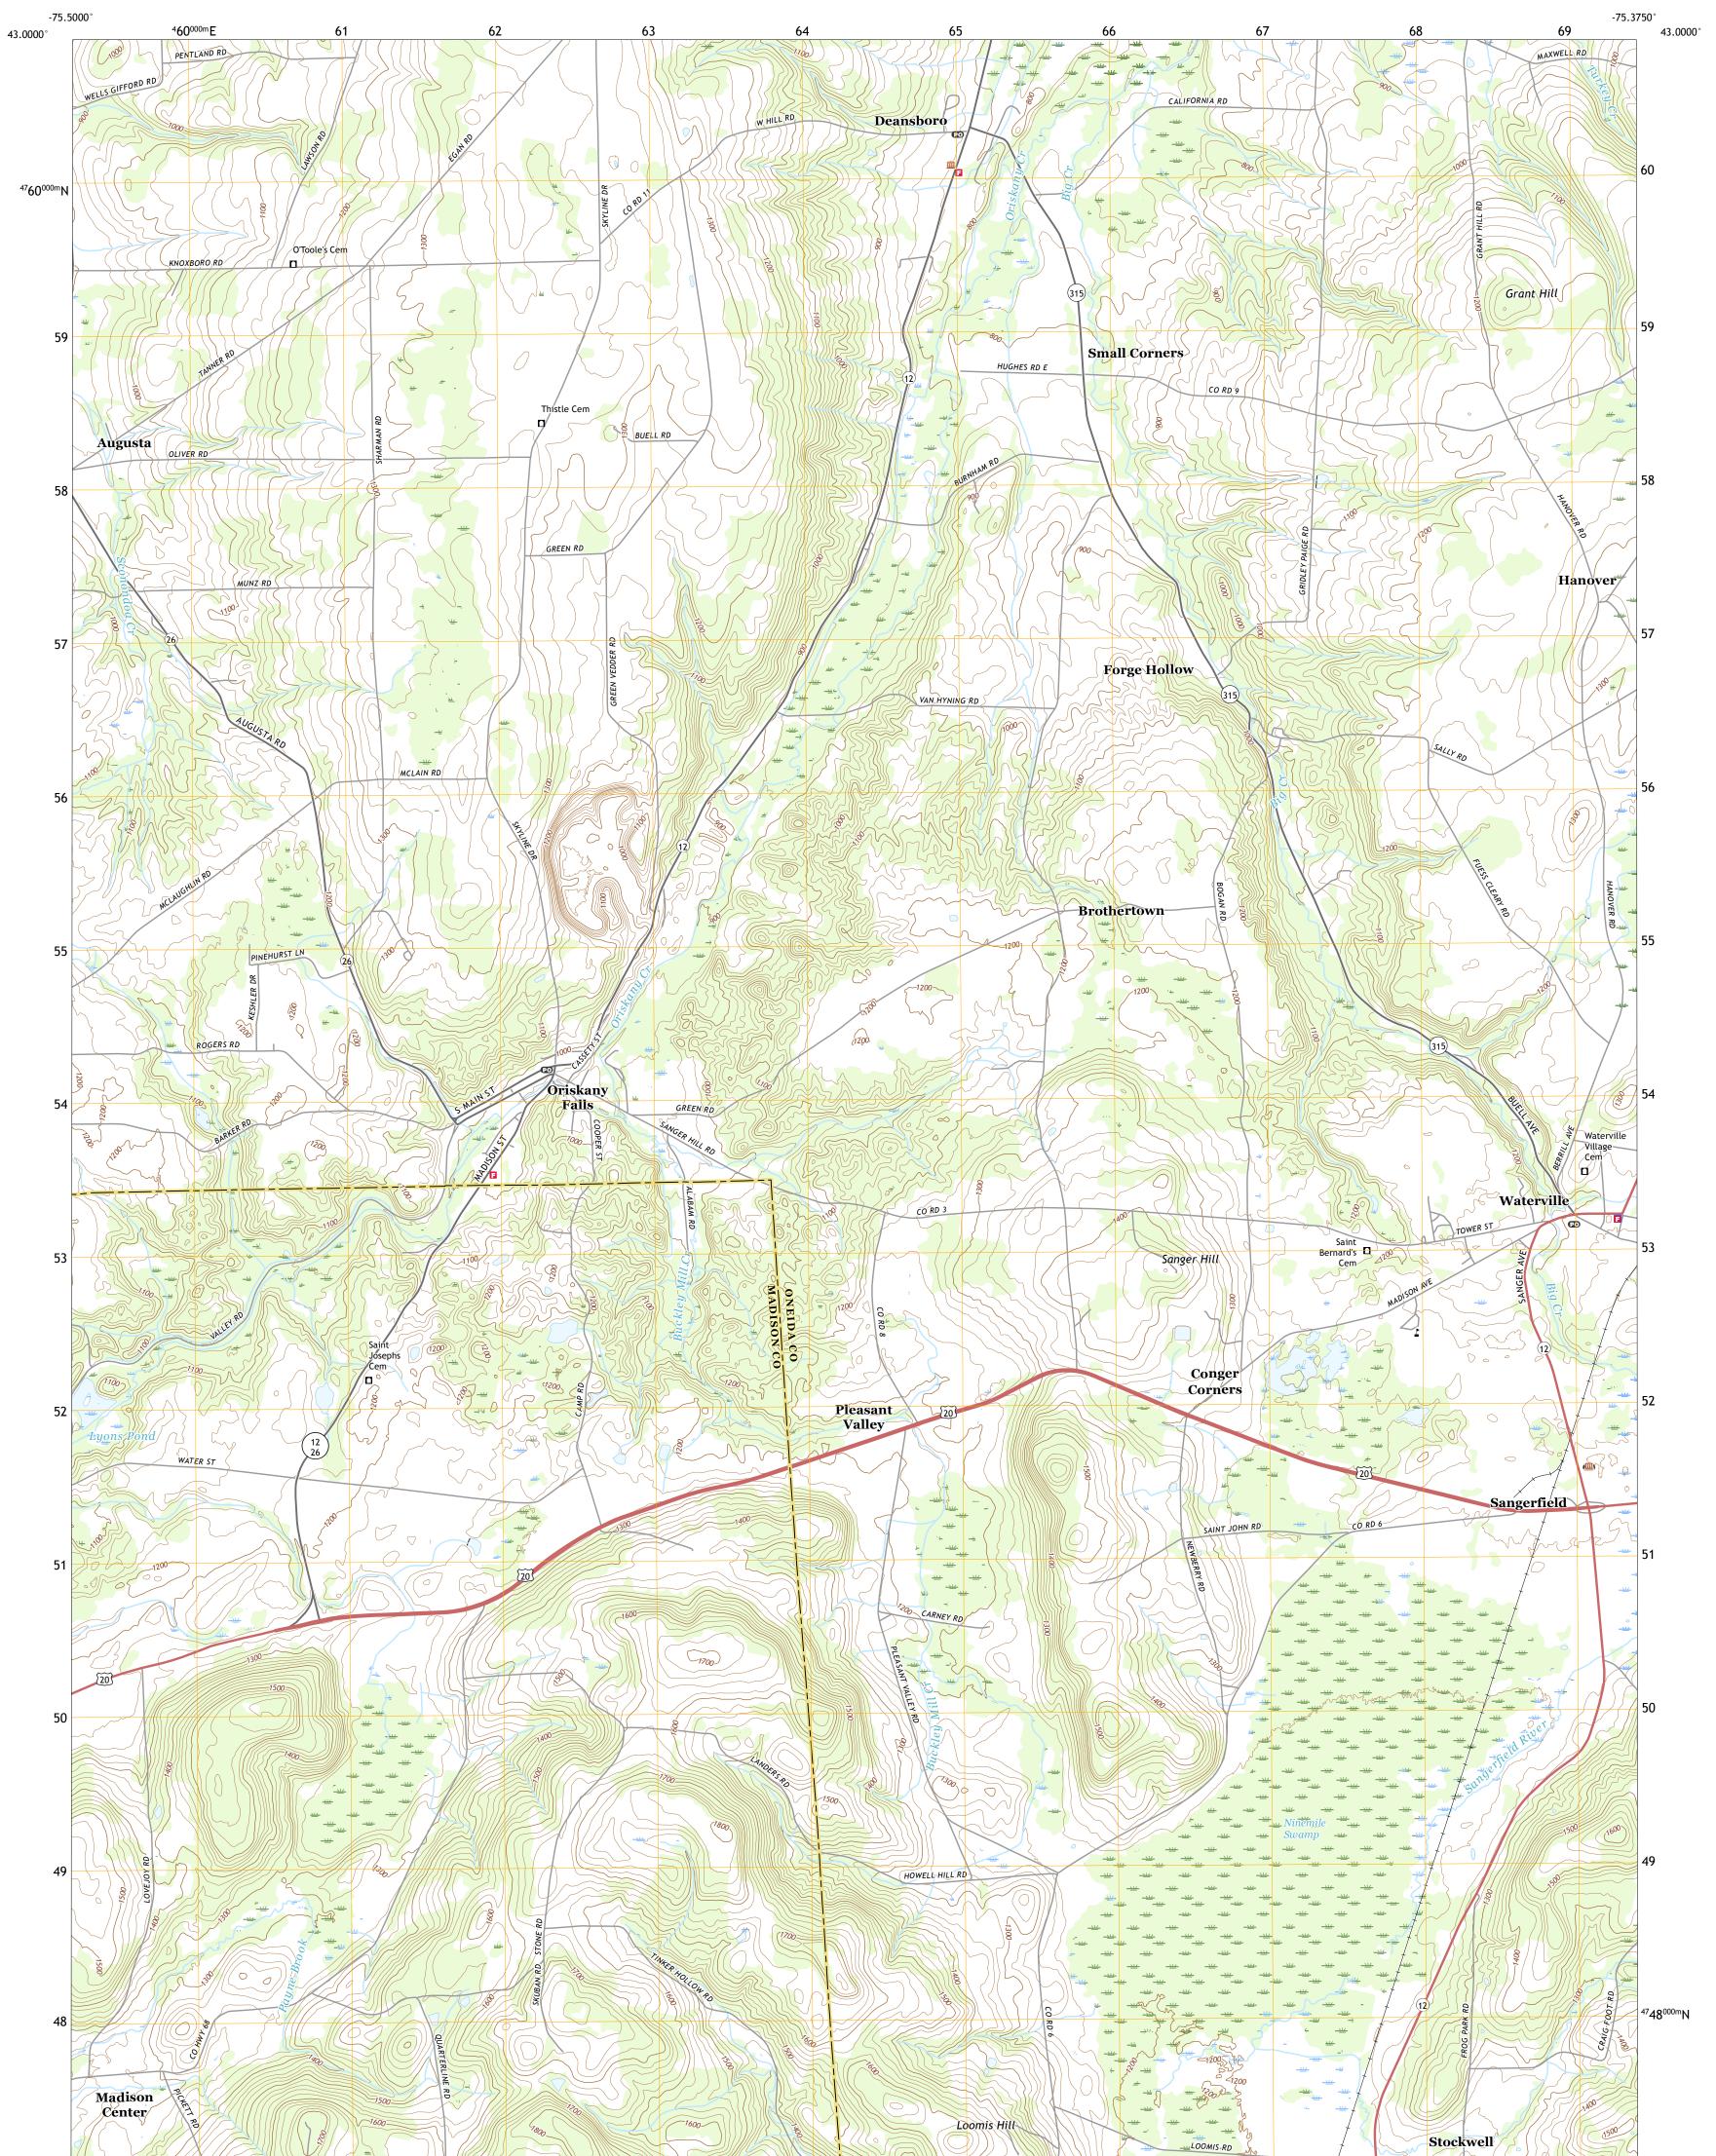

U.S. DEPARTMENT OF THE INTERIOR Science for a changing world U.S. GEOLOGICAL SURVEY

ORISKANY FALLS QUADRANGLE NEW YORK 7.5-MINUTE SERIES

Produced by the United States Geological Survey North American Datum of 1983 (NAD83) World Geodetic System of 1984 (WGS84). Projection and 1 000-meter grid:Universal Transverse Mercator, Zone 18T This map is not a legal document. Boundaries may be generalized for this map scale. Private lands within government reservations may not be shown. Obtain permission before entering private lands.

Imagery.... Roads..... Names..... Hydrography..... Contours.. Boundaries... ..FWS National Wetlands Inventory 1982 - 1985 Wetlands...

State Route