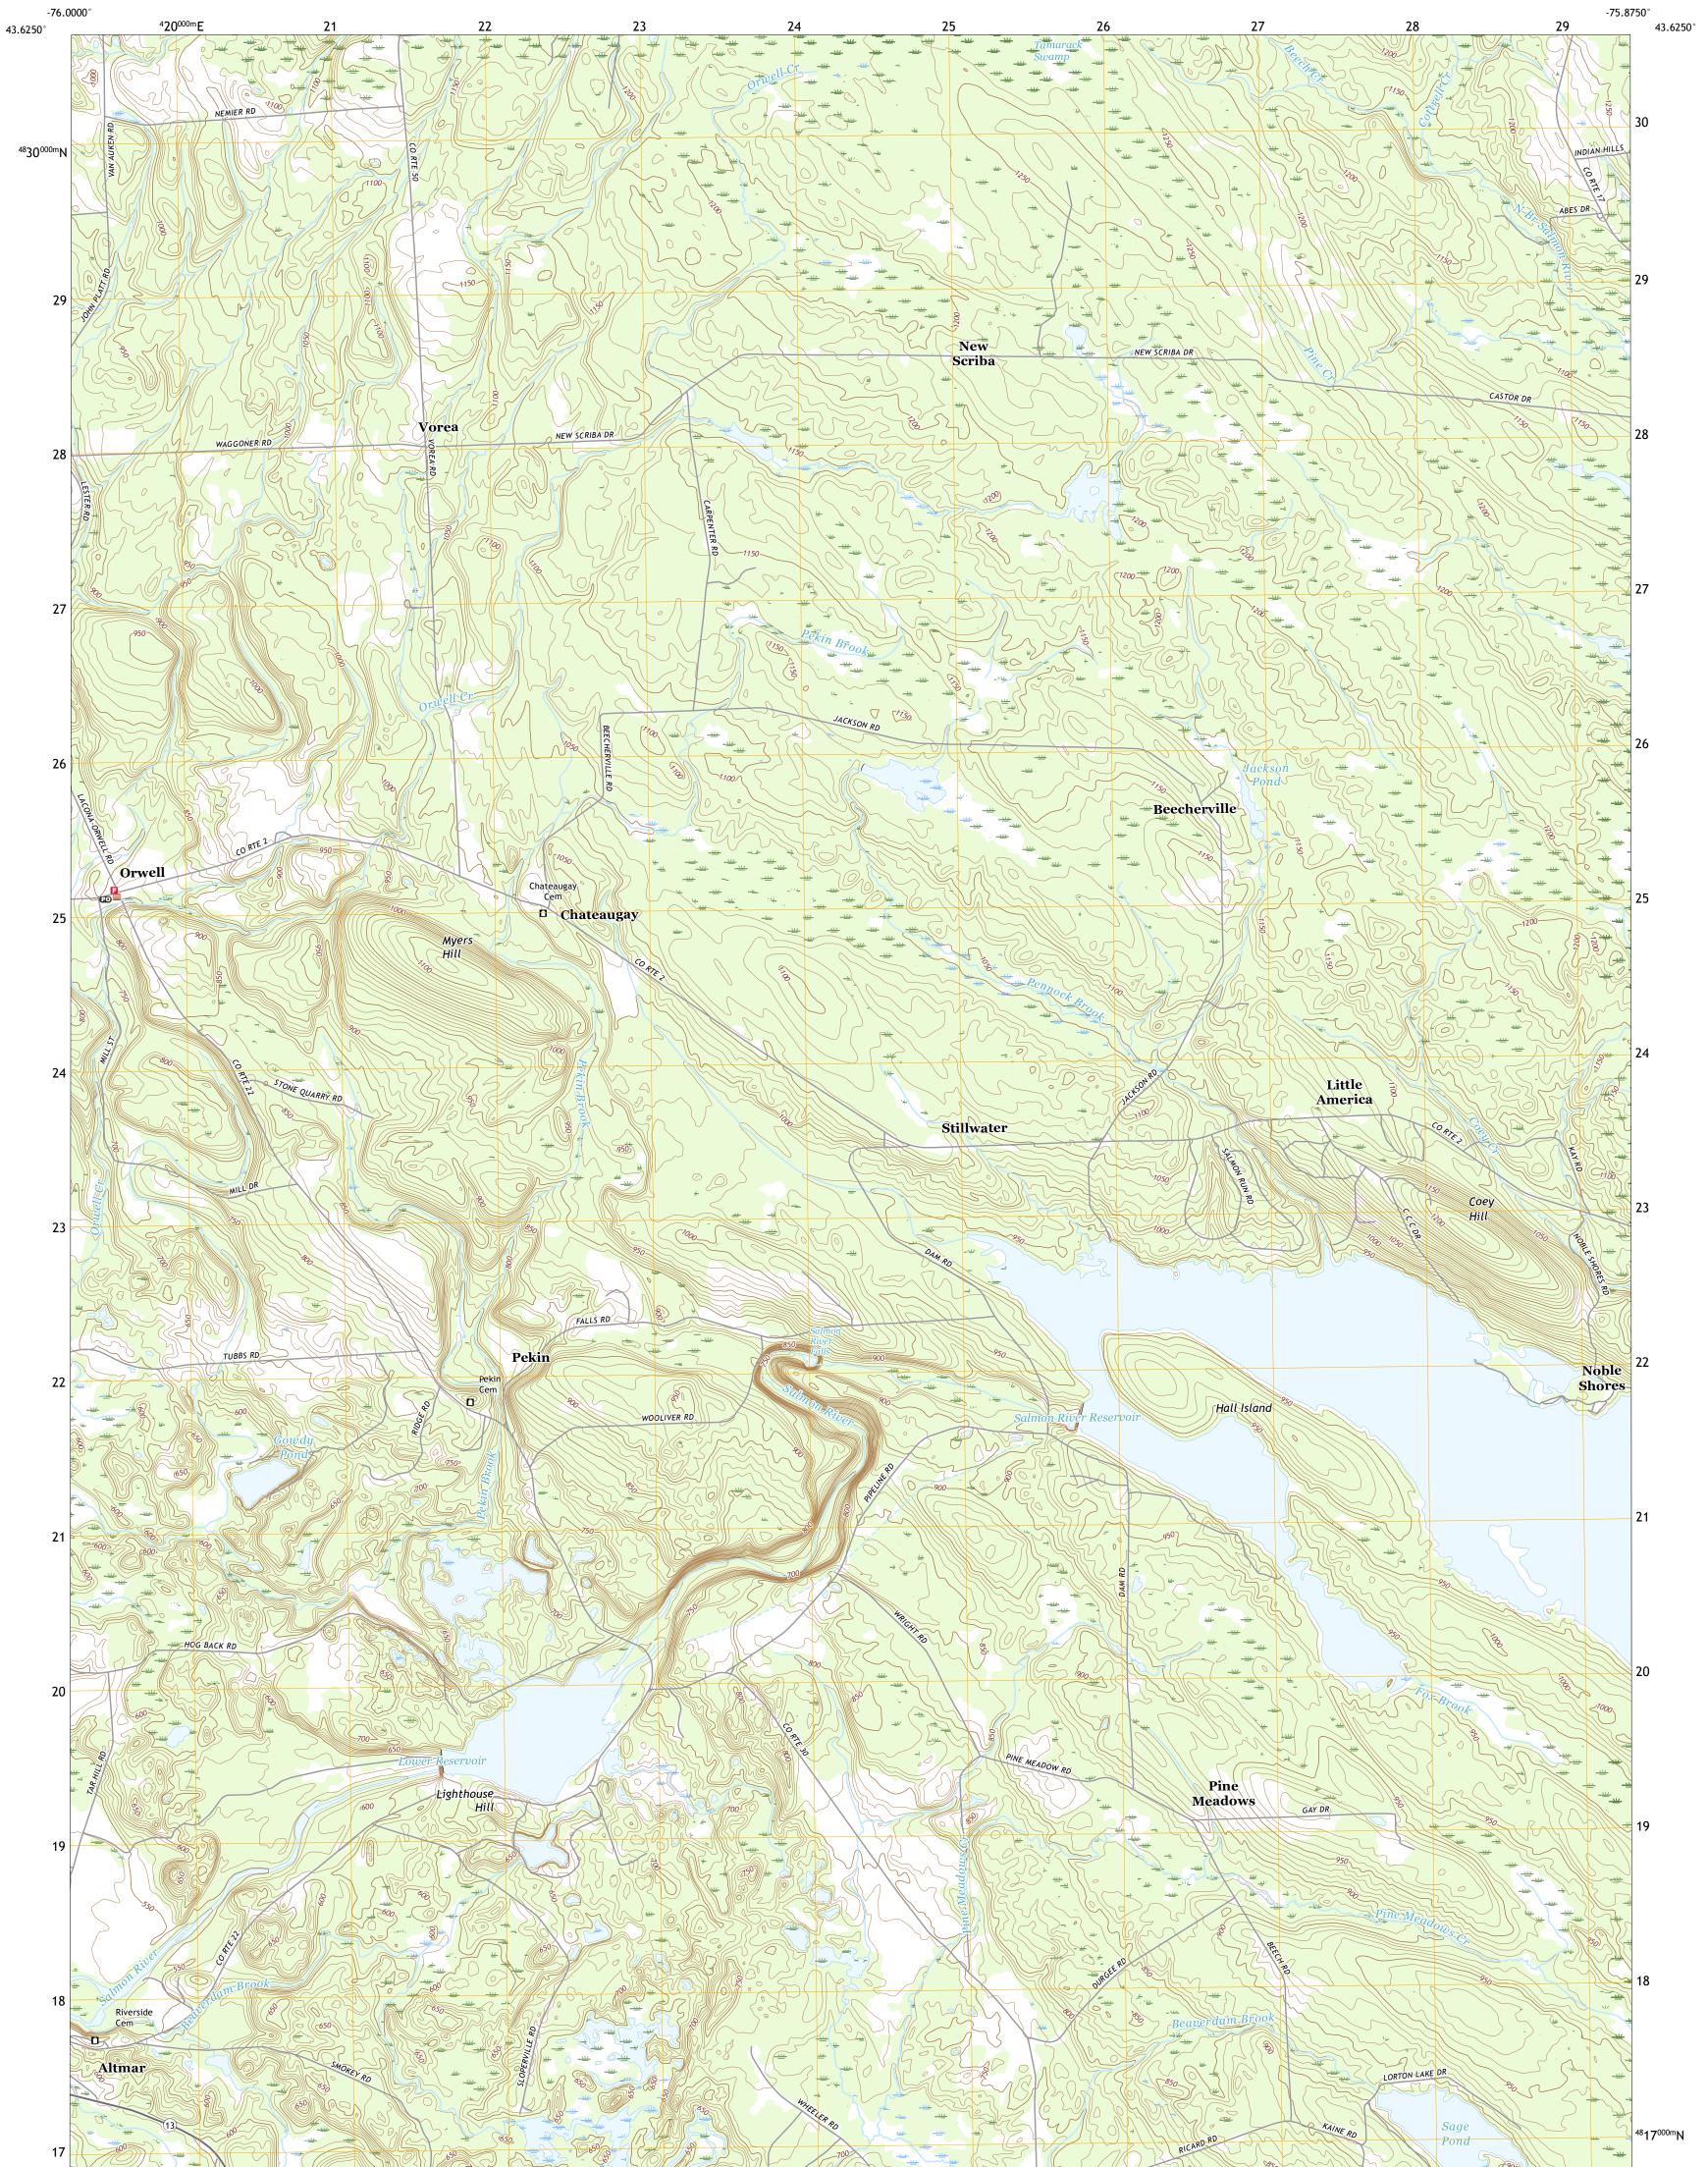

ORWELL QUADRANGLE NEW YORK - OSWEGO COUNTY 7.5-MINUTE SERIES

Produced by the United States Geological Survey North American Datum of 1983 (NAD83) World Geodetic System of 1984 (WGS84). Projection and 1 000-meter grid:Universal Transverse Mercator, Zone 18T This map is not a legal document. Boundaries may be generalized for this map scale. Private lands within government reservations may not be shown. Obtain permission before entering private lands.

Imagery.... Roads..... Names..... Hydrography..... Contours.... Boundaries... Wetlands... ..FWS National Wetlands Inventory 1981 - 2009