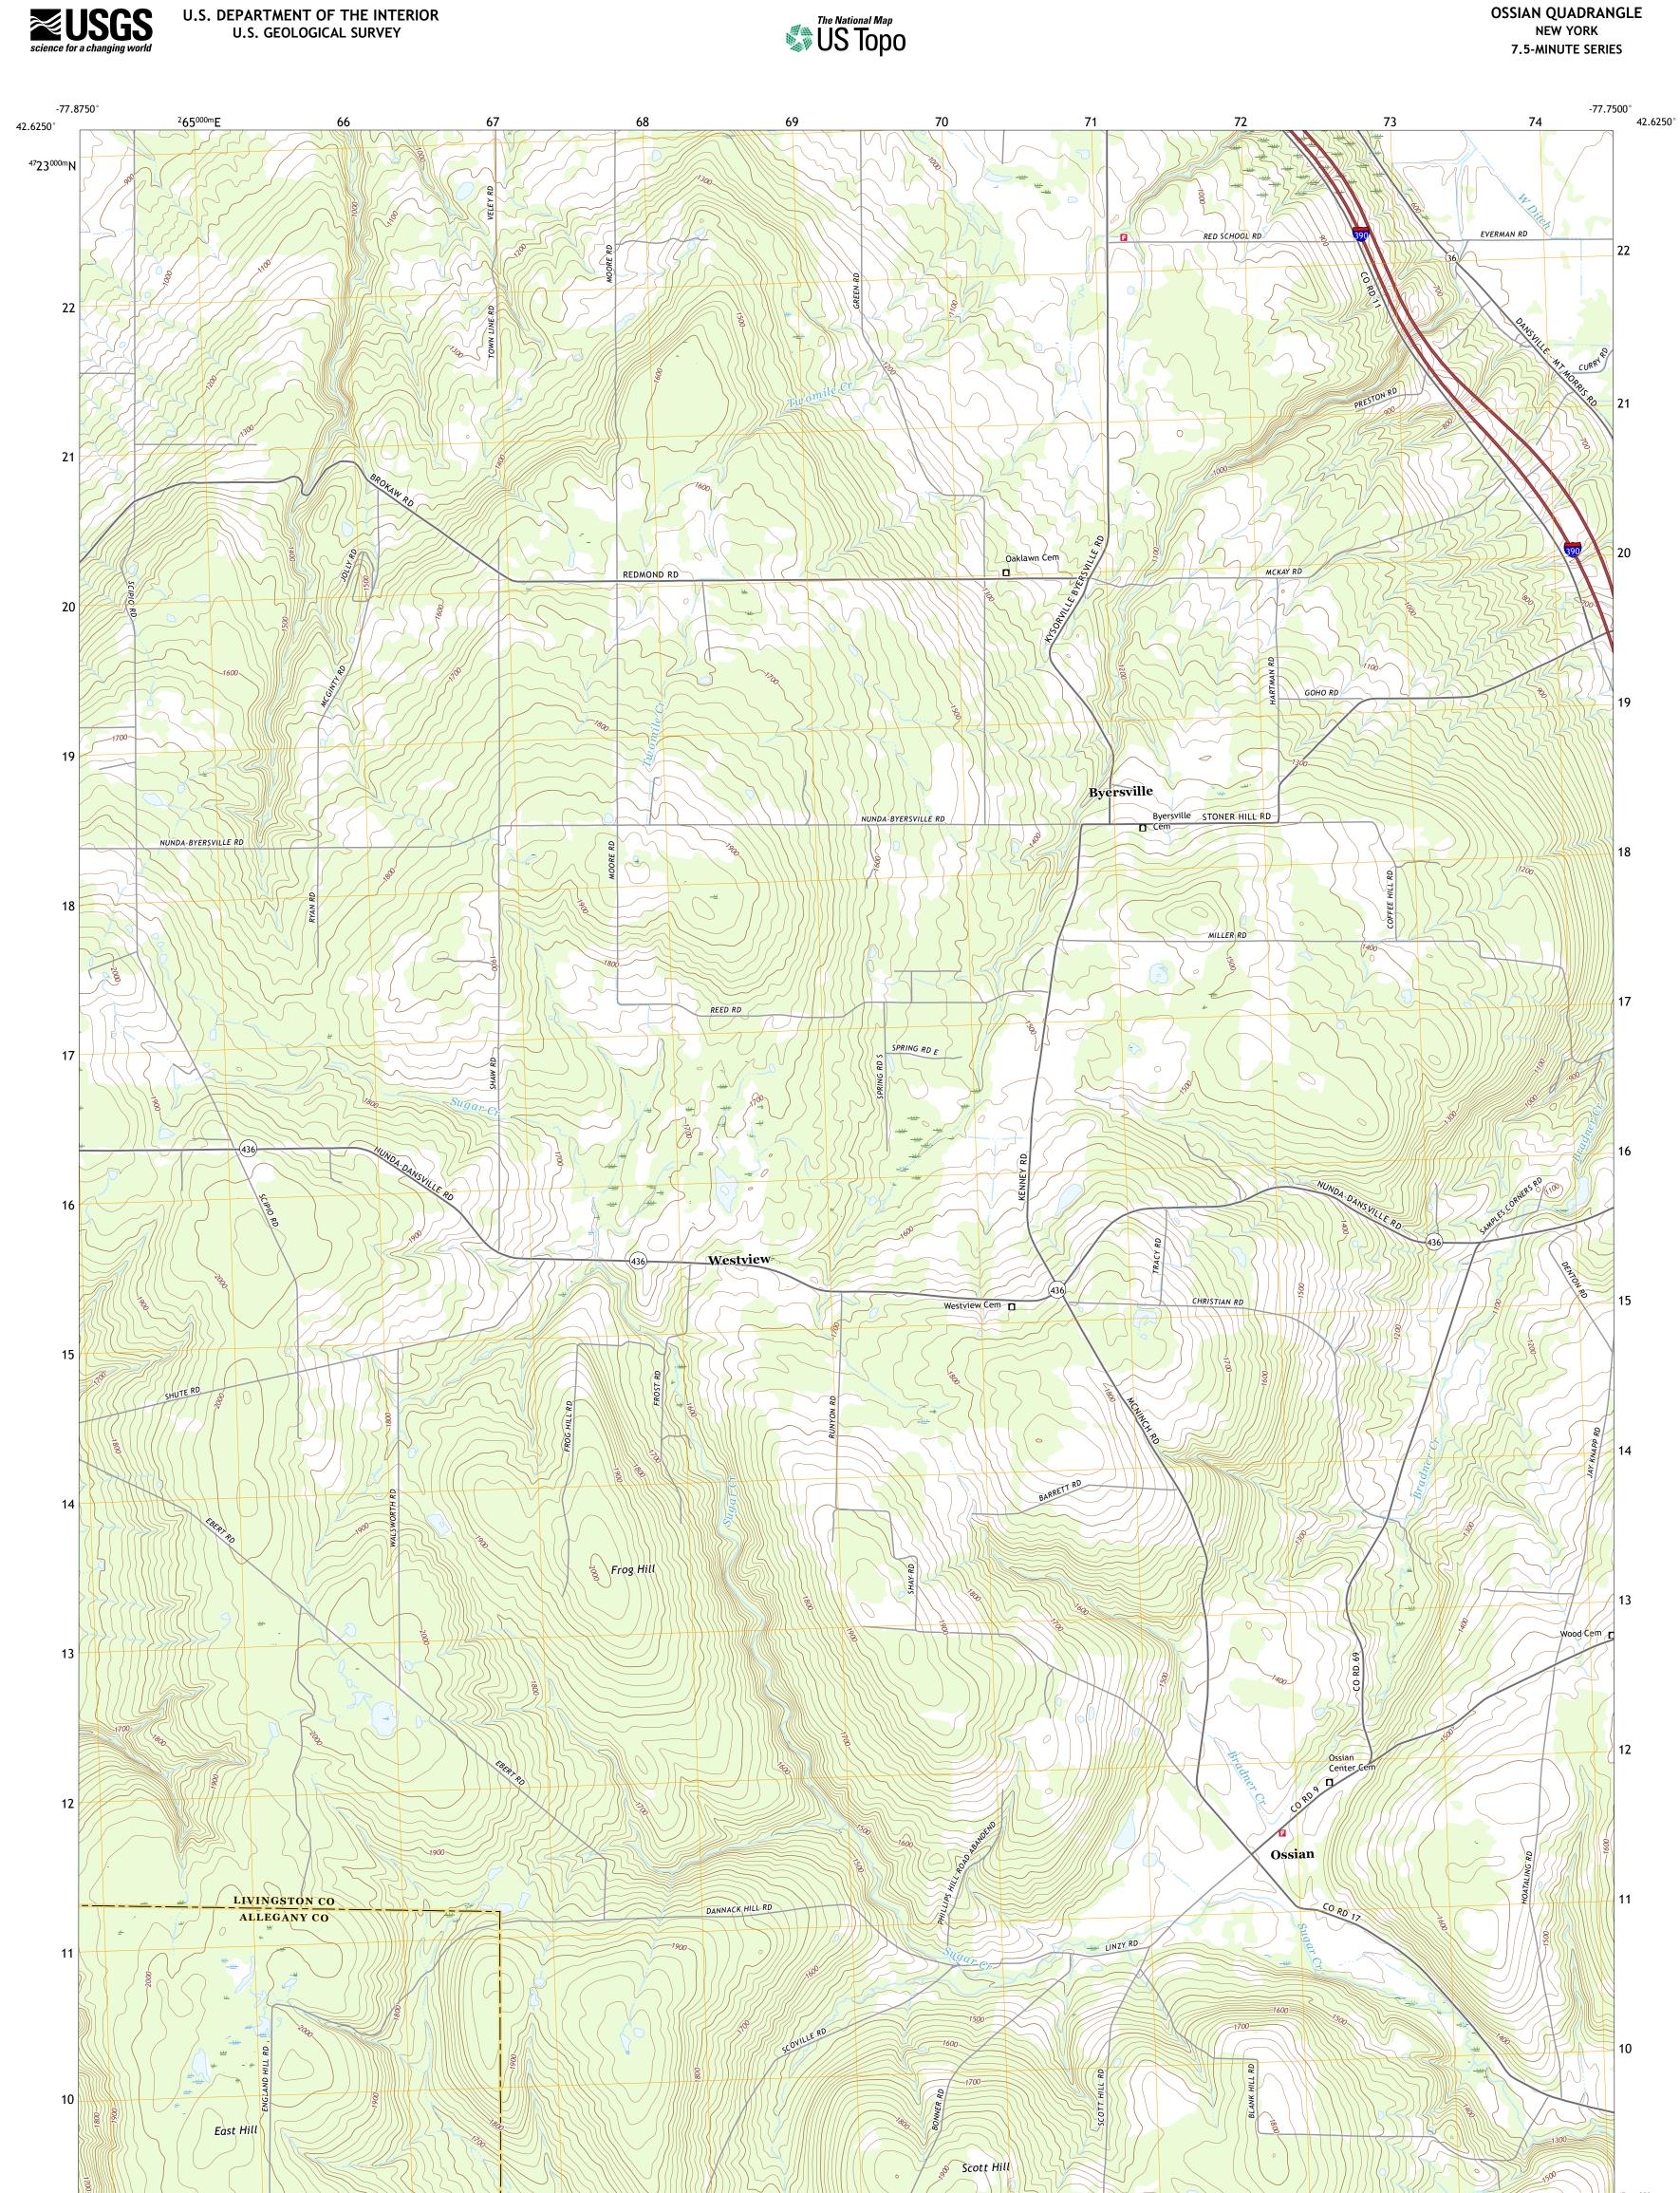

Produced by the United States Geological Survey North American Datum of 1983 (NAD83) World Geodetic System of 1984 (WGS84). Projection and 1 000-meter grid:Universal Transverse Mercator, Zone 18T This map is not a legal document. Boundaries may be generalized for this map scale. Private lands within government reservations may not be shown. Obtain permission before entering private lands.

.....NAIP, October 2017 - December 2017 U.S. Census Bureau, 2016 .....GNIS, 1980 - 2019 .....National Hydrography Dataset, 1899 - 2018 .....National Elevation Dataset, 1998 - 2018 .....Multiple sources; see metadata file 2017 - 2018 Imagery.... Roads..... Names..... Hydrography..... Contours.... Boundaries... Wetlands... ..FWS National Wetlands Inventory 1985 - 1986

ROAD CLASSIFICATION Local Connector Local Road \_\_\_\_\_ \_\_\_\_ 4WD US Route State Route

2019