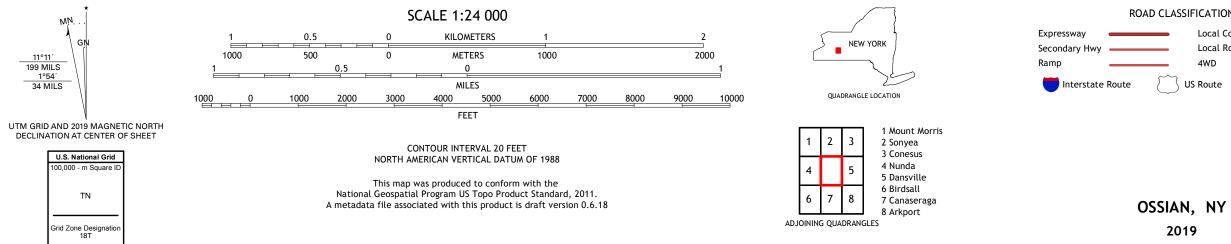

ROAD CLASSIFICATION Local Connector Local Road \_\_\_\_\_ \_\_\_\_ 4WD US Route State Route

2019