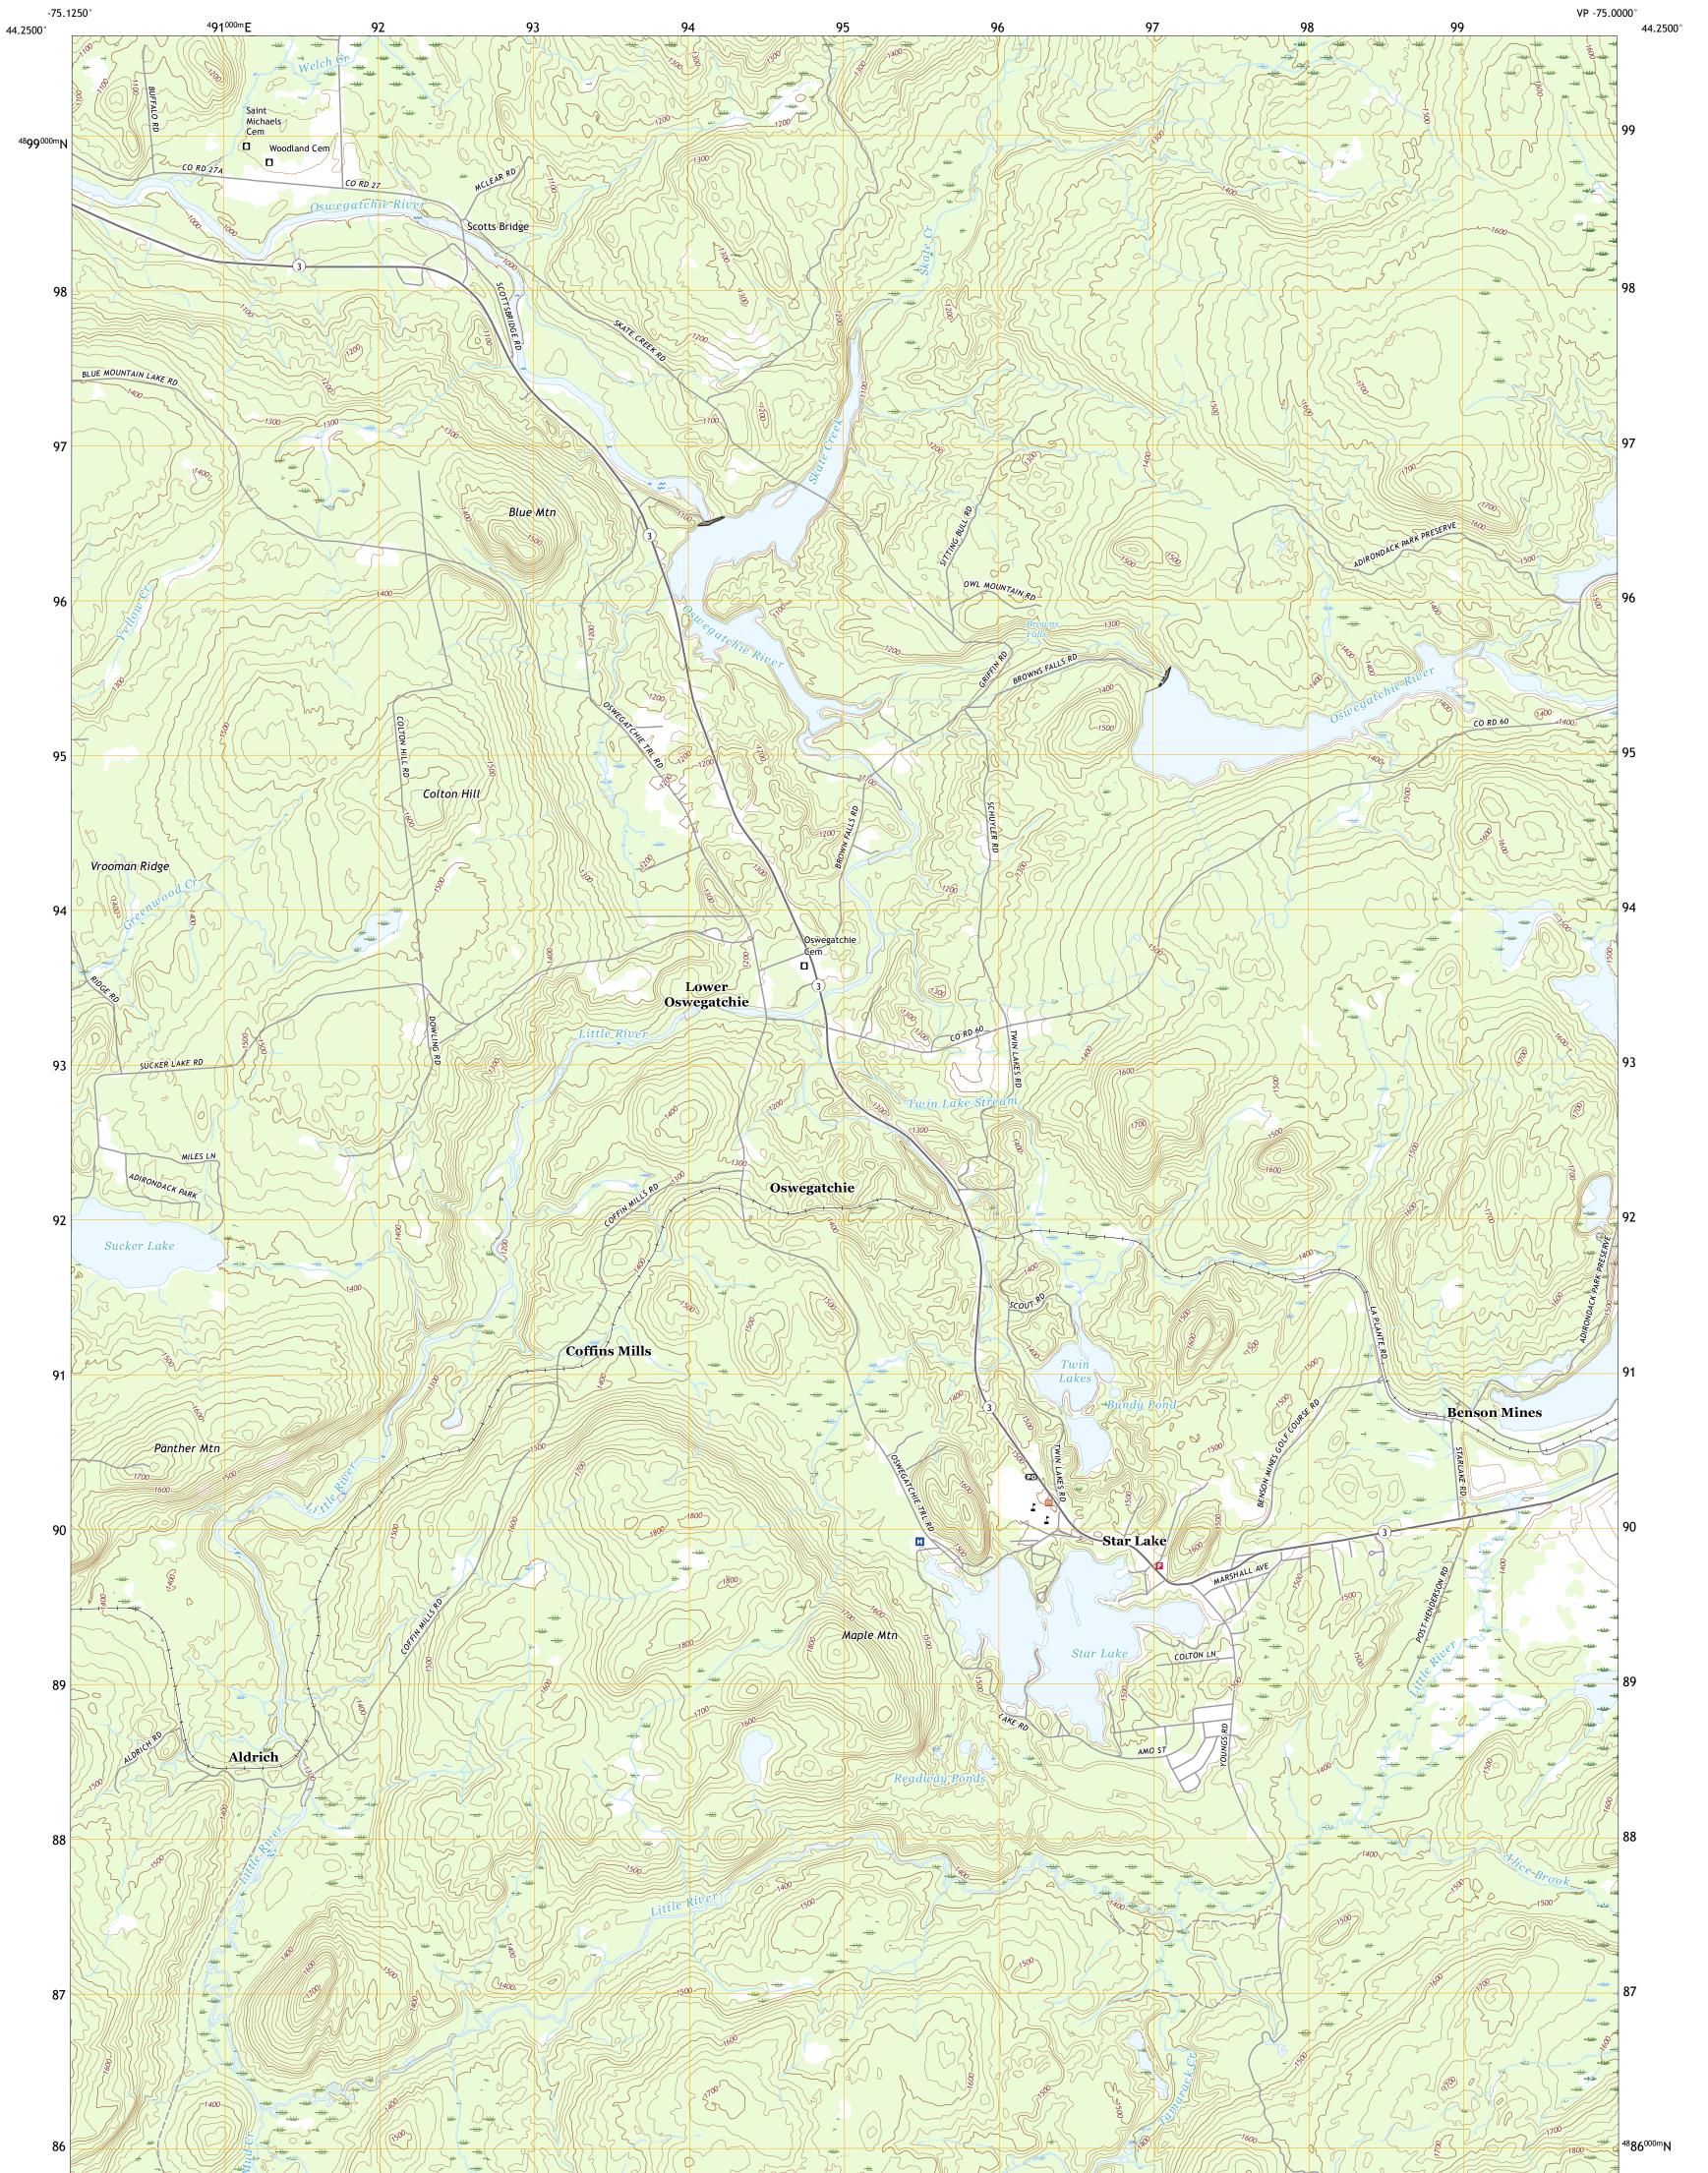

OSWEGATCHIE QUADRANGLE NEW YORK - SAINT LAWRENCE COUNTY 7.5-MINUTE SERIES

Produced by the United States Geological Survey North American Datum of 1983 (NAD83) World Geodetic System of 1984 (WGS84). Projection and 1 000-meter grid:Universal Transverse Mercator, Zone 18T This map is not a legal document. Boundaries may be generalized for this map scale. Private lands within government reservations may not be shown. Obtain permission before entering private lands.