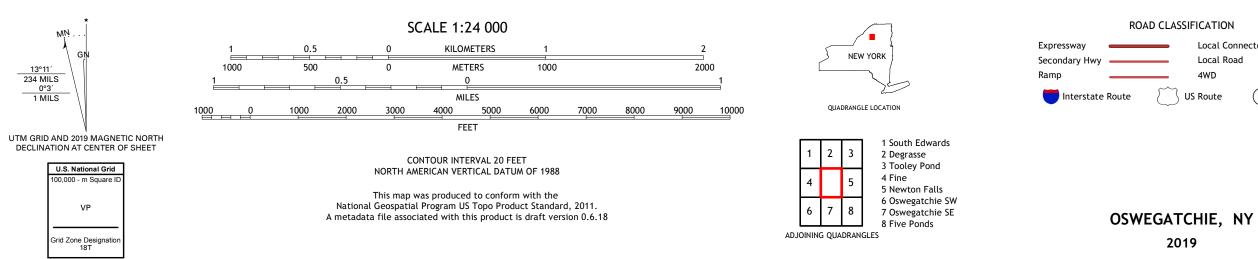

## IFICATION Local Connector \_\_\_\_\_\_ Local Road \_\_\_\_\_\_ 4WD \_\_\_\_\_ US Route State Route