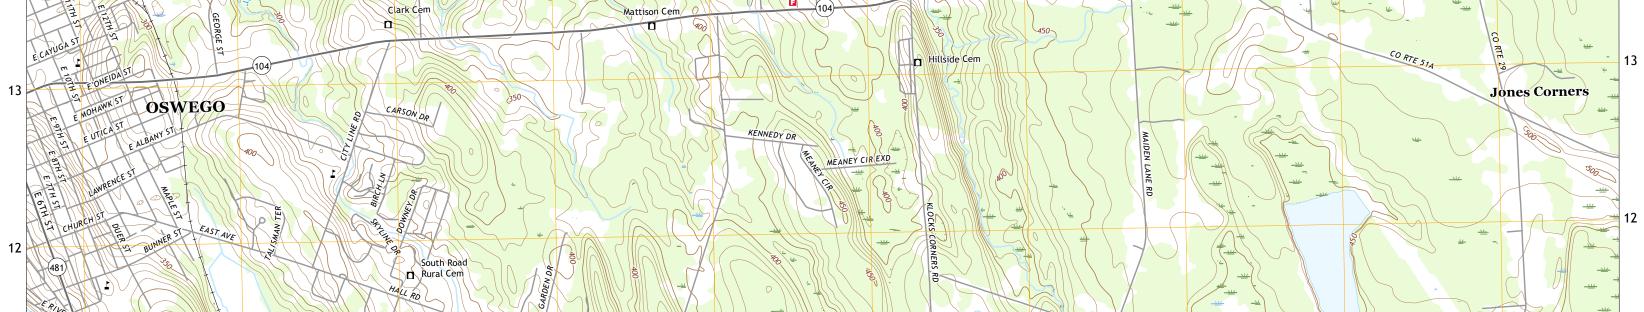

Produced by the United States Geological Survey North American Datum of 1983 (NAD83) World Geodetic System of 1984 (WGS84). Projection and 1 000-meter grid:Universal Transverse Mercator, Zone 18T This map is not a legal document. Boundaries may be generalized for this map scale. Private lands within government reservations may not be shown. Obtain permission before entering private lands.

Imagery.... Roads..... Names..... ......NAIP, September 2017 - December 2017 U.S. Census Bureau, 2016 .....GNIS, 1980 - 2019 .....National Hydrography Dataset, 2002 -.....National Elevation Dataset, ....Multiple sources; see metadata file 2017 -Hydrography..... 2019 1998 2018 Contours.. Boundaries... 1981 Wetlands... ..FWS National Wetlands Inventory



\_\_\_\_

State Route