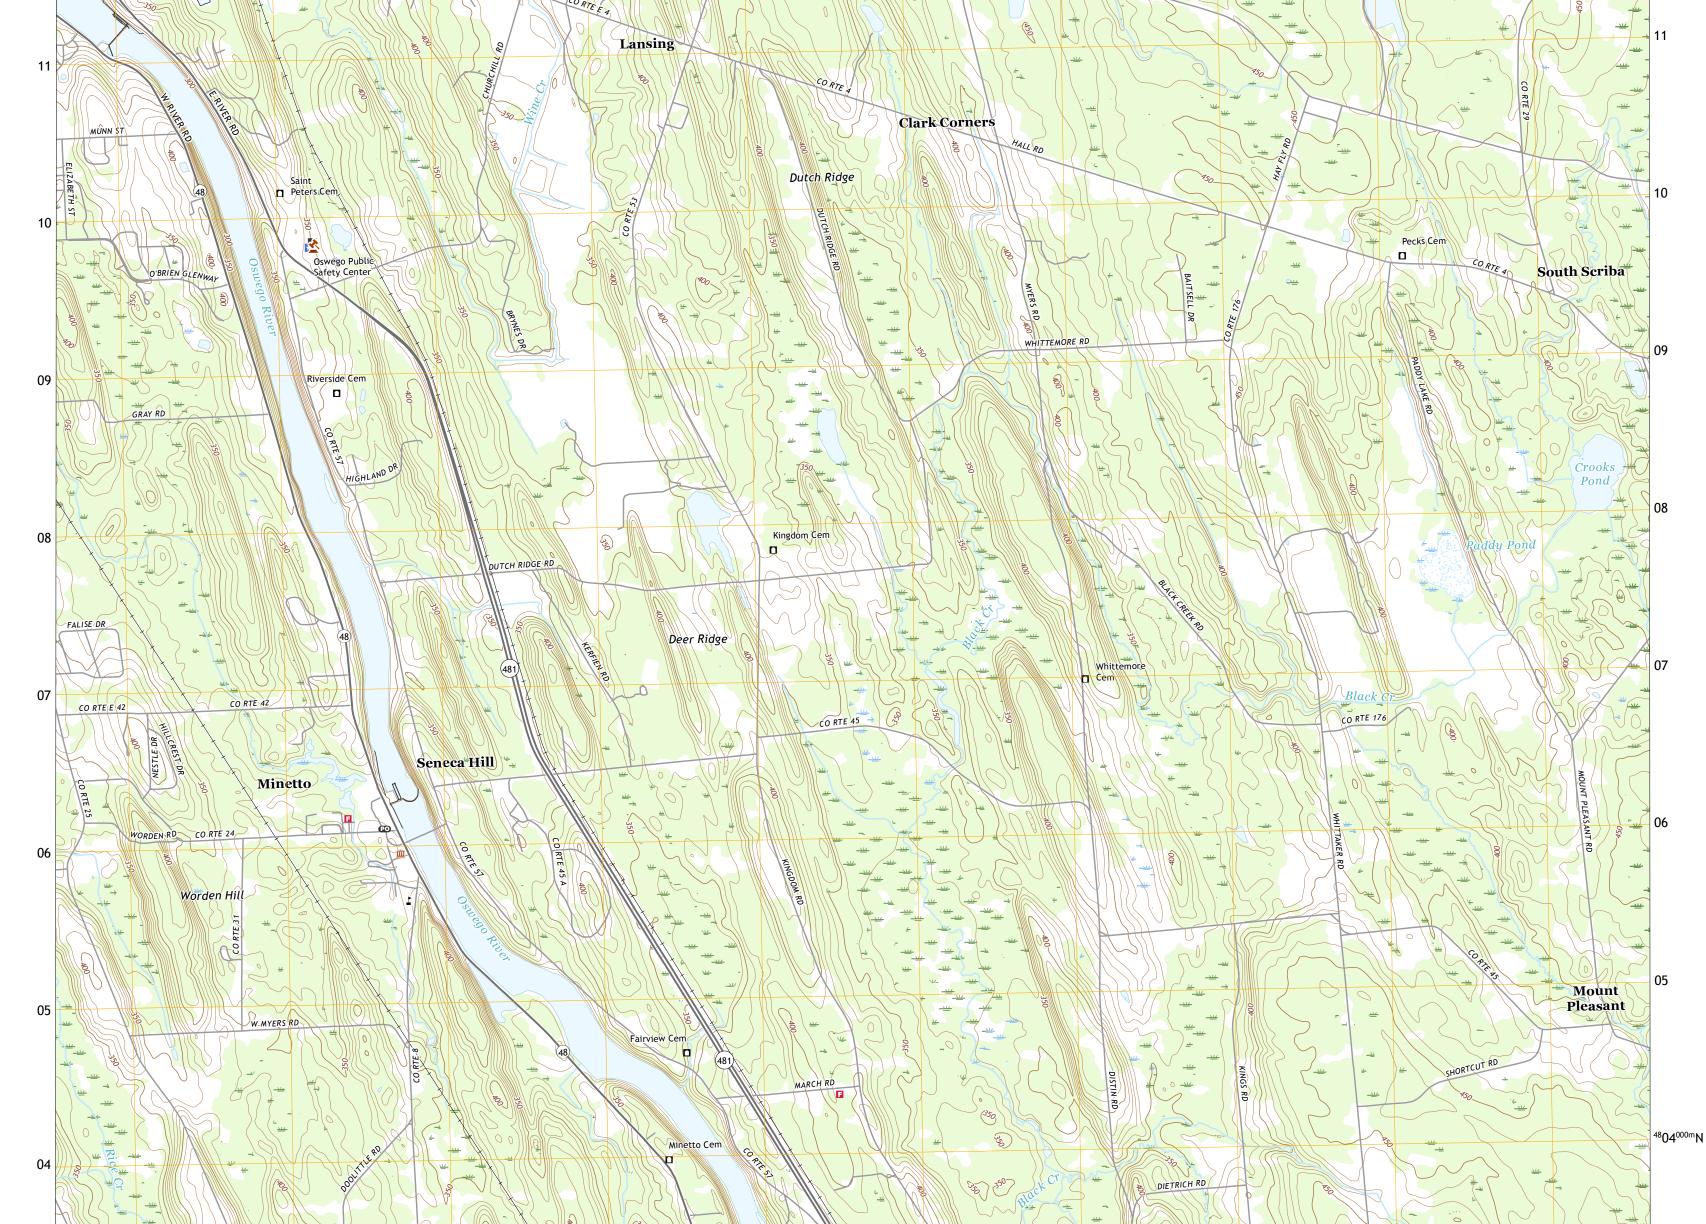

Produced by the United States Geological Survey North American Datum of 1983 (NAD83) World Geodetic System of 1984 (WGS84). Projection and 1 000-meter grid:Universal Transverse Mercator, Zone 18T This map is not a legal document. Boundaries may be generalized for this map scale. Private lands within government reservations may not be shown. Obtain permission before entering private lands.

Imagery.... Roads..... Names..... ......NAIP, September 2017 - December 2017 U.S. Census Bureau, 2016 .....GNIS, 1980 - 2019 .....National Hydrography Dataset, 2002 -.....National Elevation Dataset, ....Multiple sources; see metadata file 2017 -Hydrography..... 2019 1998 2018 Contours.. Boundaries... 1981 Wetlands... ..FWS National Wetlands Inventory



\_\_\_\_

State Route