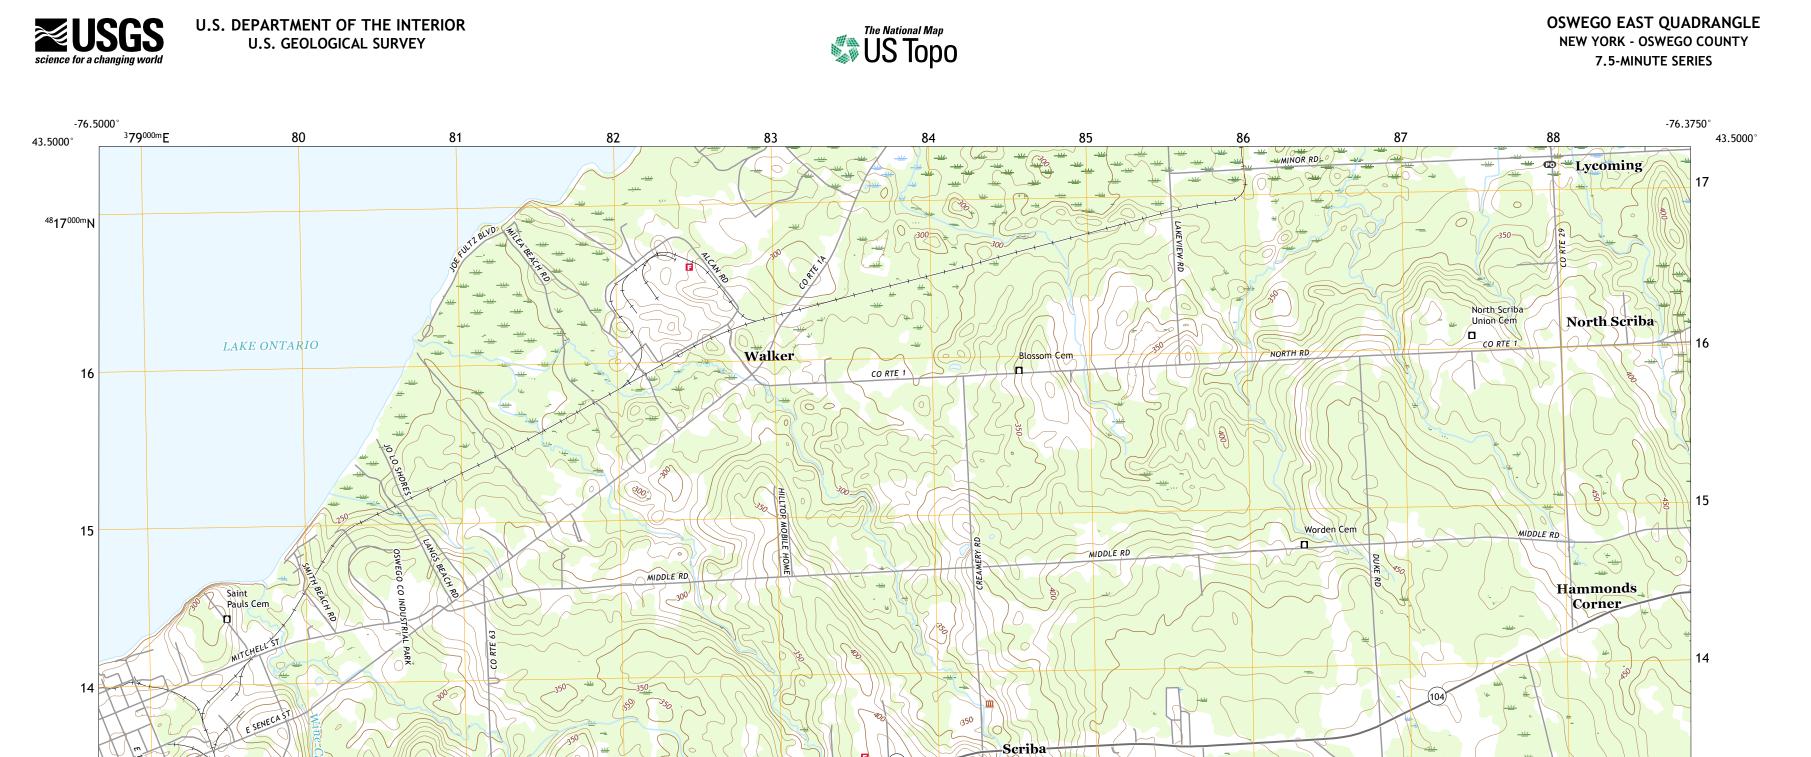

Produced by the United States Geological Survey North American Datum of 1983 (NAD83) World Geodetic System of 1984 (WGS84). Projection and 1 000-meter grid:Universal Transverse Mercator, Zone 18T This map is not a legal document. Boundaries may be generalized for this map scale. Private lands within government reservations may not be shown. Obtain permission before entering private lands.

Imagery.... Roads..... Names..... ......NAIP, September 2017 - December 2017 U.S. Census Bureau, 2016 .....GNIS, 1980 - 2019 .....National Hydrography Dataset, 2002 -.....National Elevation Dataset, ....Multiple sources; see metadata file 2017 -Hydrography..... 2019 1998 2018 Contours.. Boundaries... 1981 Wetlands... ..FWS National Wetlands Inventory



\_\_\_\_

State Route