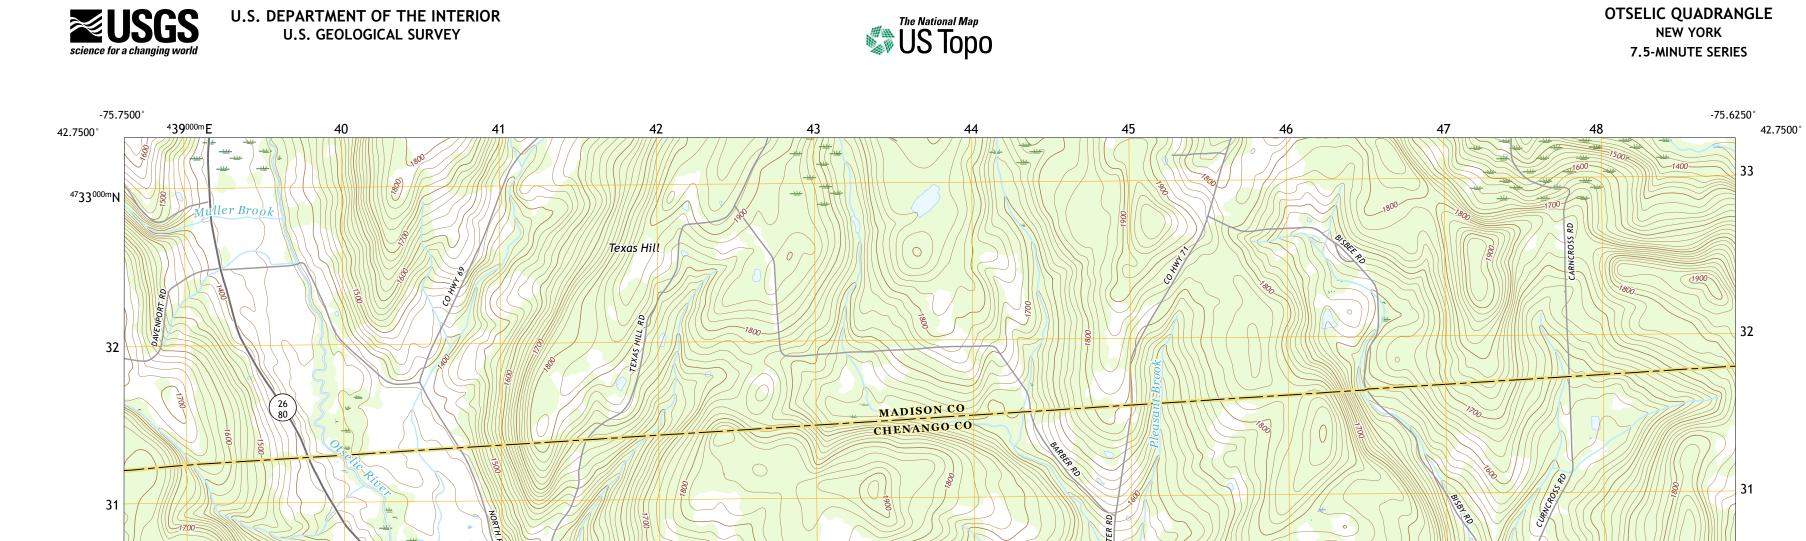

۸Ņ.

12°27′ 221 MILS 0°28′ 8 MILS

ROAD CLASSIFICATION Expressway Local Connector Local Road Secondary Hwy 🗕 \_\_\_\_\_ \_\_\_\_ Ramp 4WD \_\_\_\_\_ US Route State Route lnterstate Route

OTSELIC, NY

2019

30

29