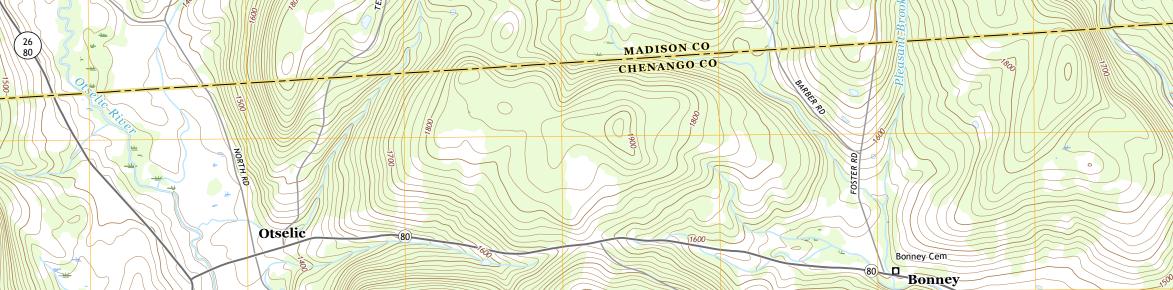

۸Ņ.

12°27′ 221 MILS 0°28′ 8 MILS

ROAD CLASSIFICATION Expressway Local Connector Local Road Secondary Hwy 🗕 \_\_\_\_\_ \_\_\_\_ Ramp 4WD \_\_\_\_\_ US Route State Route lnterstate Route

OTSELIC, NY

2019

30

29