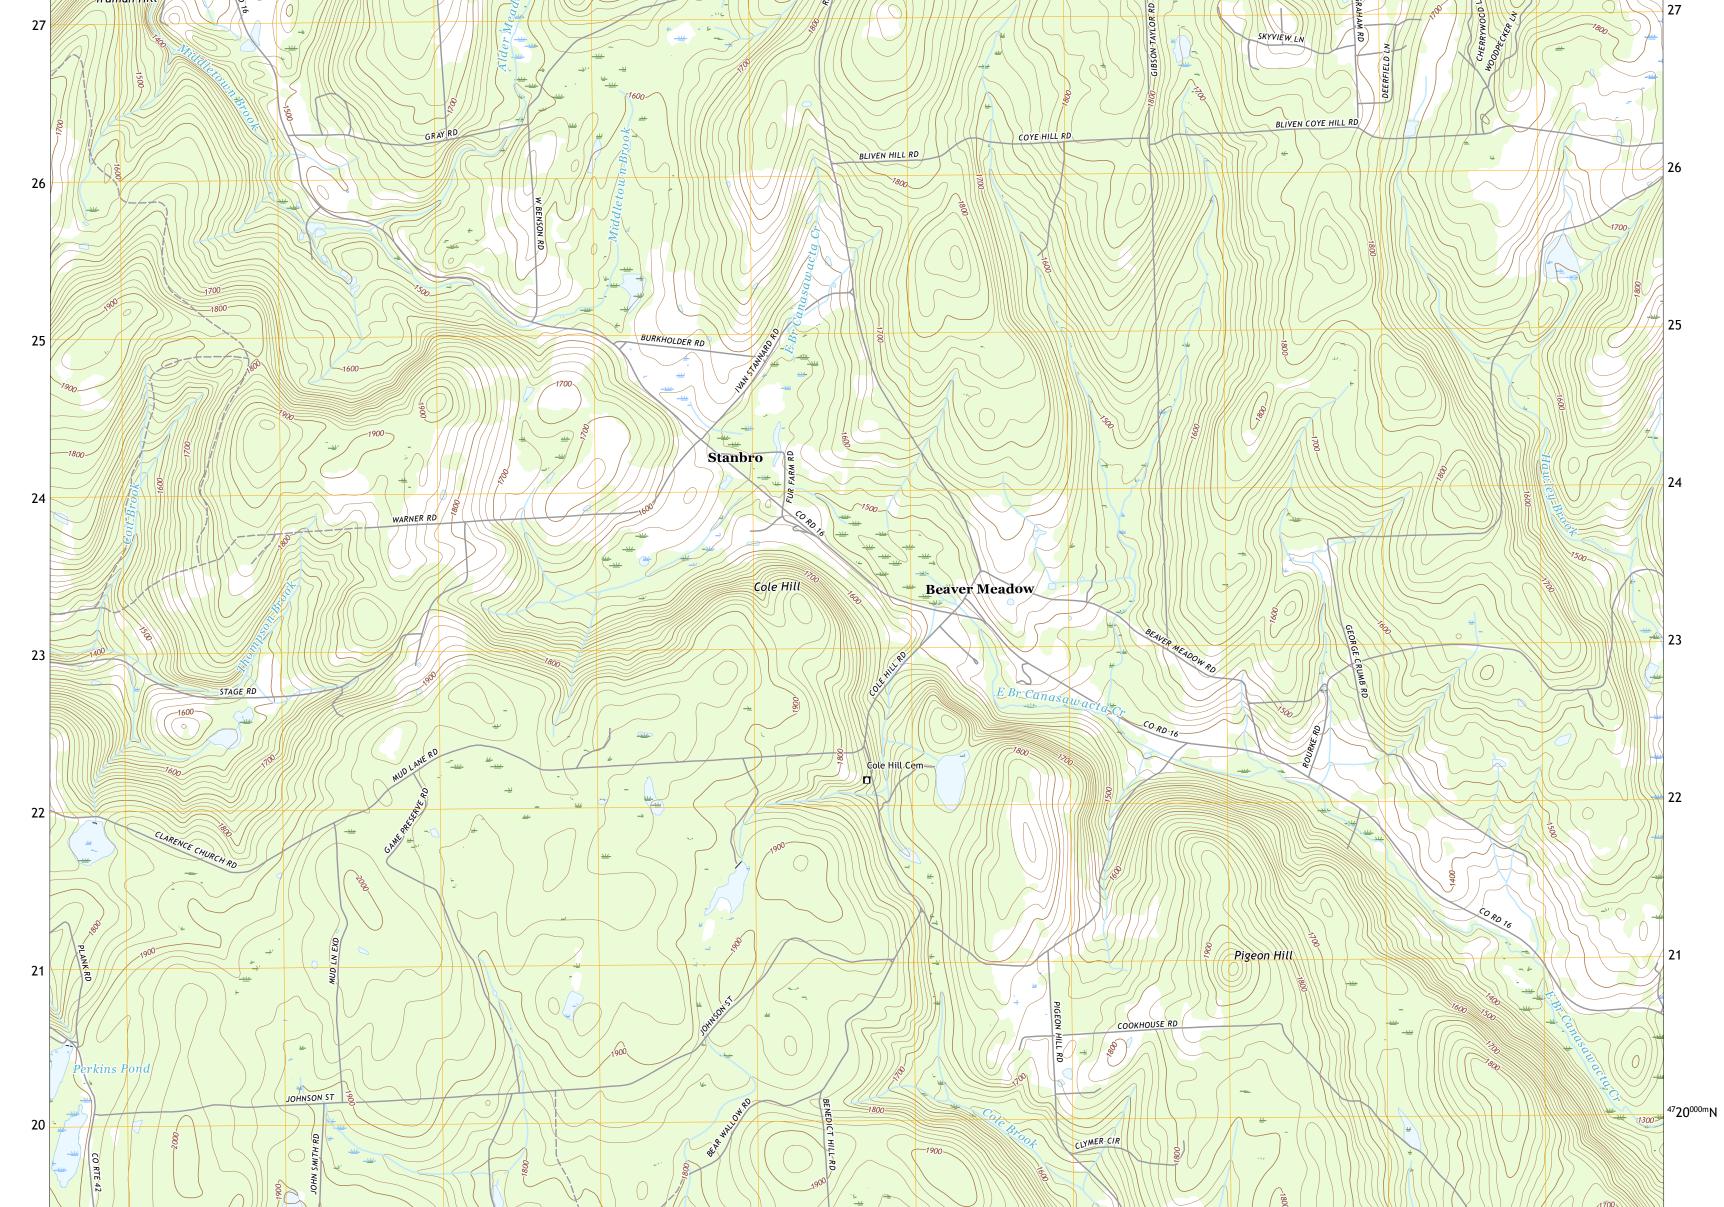

AKLEY RD







Produced by the United States Geological Survey North American Datum of 1983 (NAD83) World Geodetic System of 1984 (WGS84). Projection and 1 000-meter grid:Universal Transverse Mercator, Zone 18T This map is not a legal document. Boundaries may be generalized for this map scale. Private lands within government reservations may not be shown. Obtain permission before entering private lands.

.....NAIP, September 2017 - December 2017 U.S. Census Bureau, 2016 ......GNIS, 1980 - 2017 ......National Hydrography Dataset, 1899 - 2019 .....National Elevation Dataset, 1999 .....Multiple sources; see metadata file 2017 - 2018 Imagery.... Roads..... Names..... Hydrography..... Contours..... Boundaries... National ..FWS 1982 Wetlands... Wetlands Inventory

۸Ņ.

12°27′ 221 MILS 0°28′ 8 MILS



ROAD