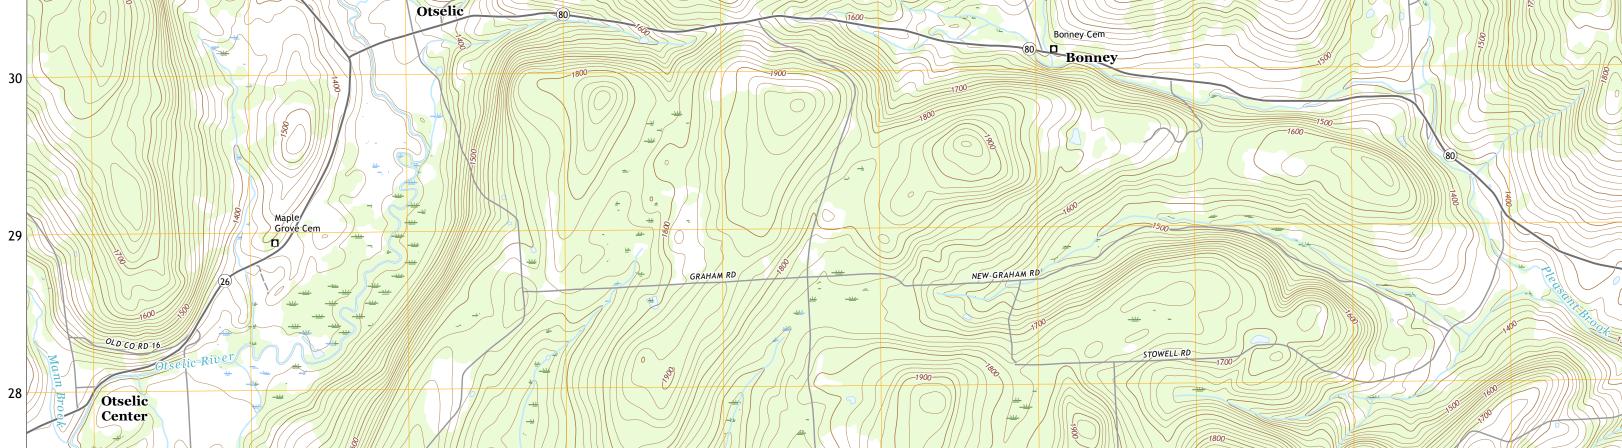

۸Ņ.

12°27′ 221 MILS 0°28′ 8 MILS

ROAD CLASSIFICATION Expressway Local Connector Local Road Secondary Hwy 🗕 \_\_\_\_\_ \_\_\_\_ Ramp 4WD \_\_\_\_\_ US Route State Route lnterstate Route

OTSELIC, NY

2019

30

29

28