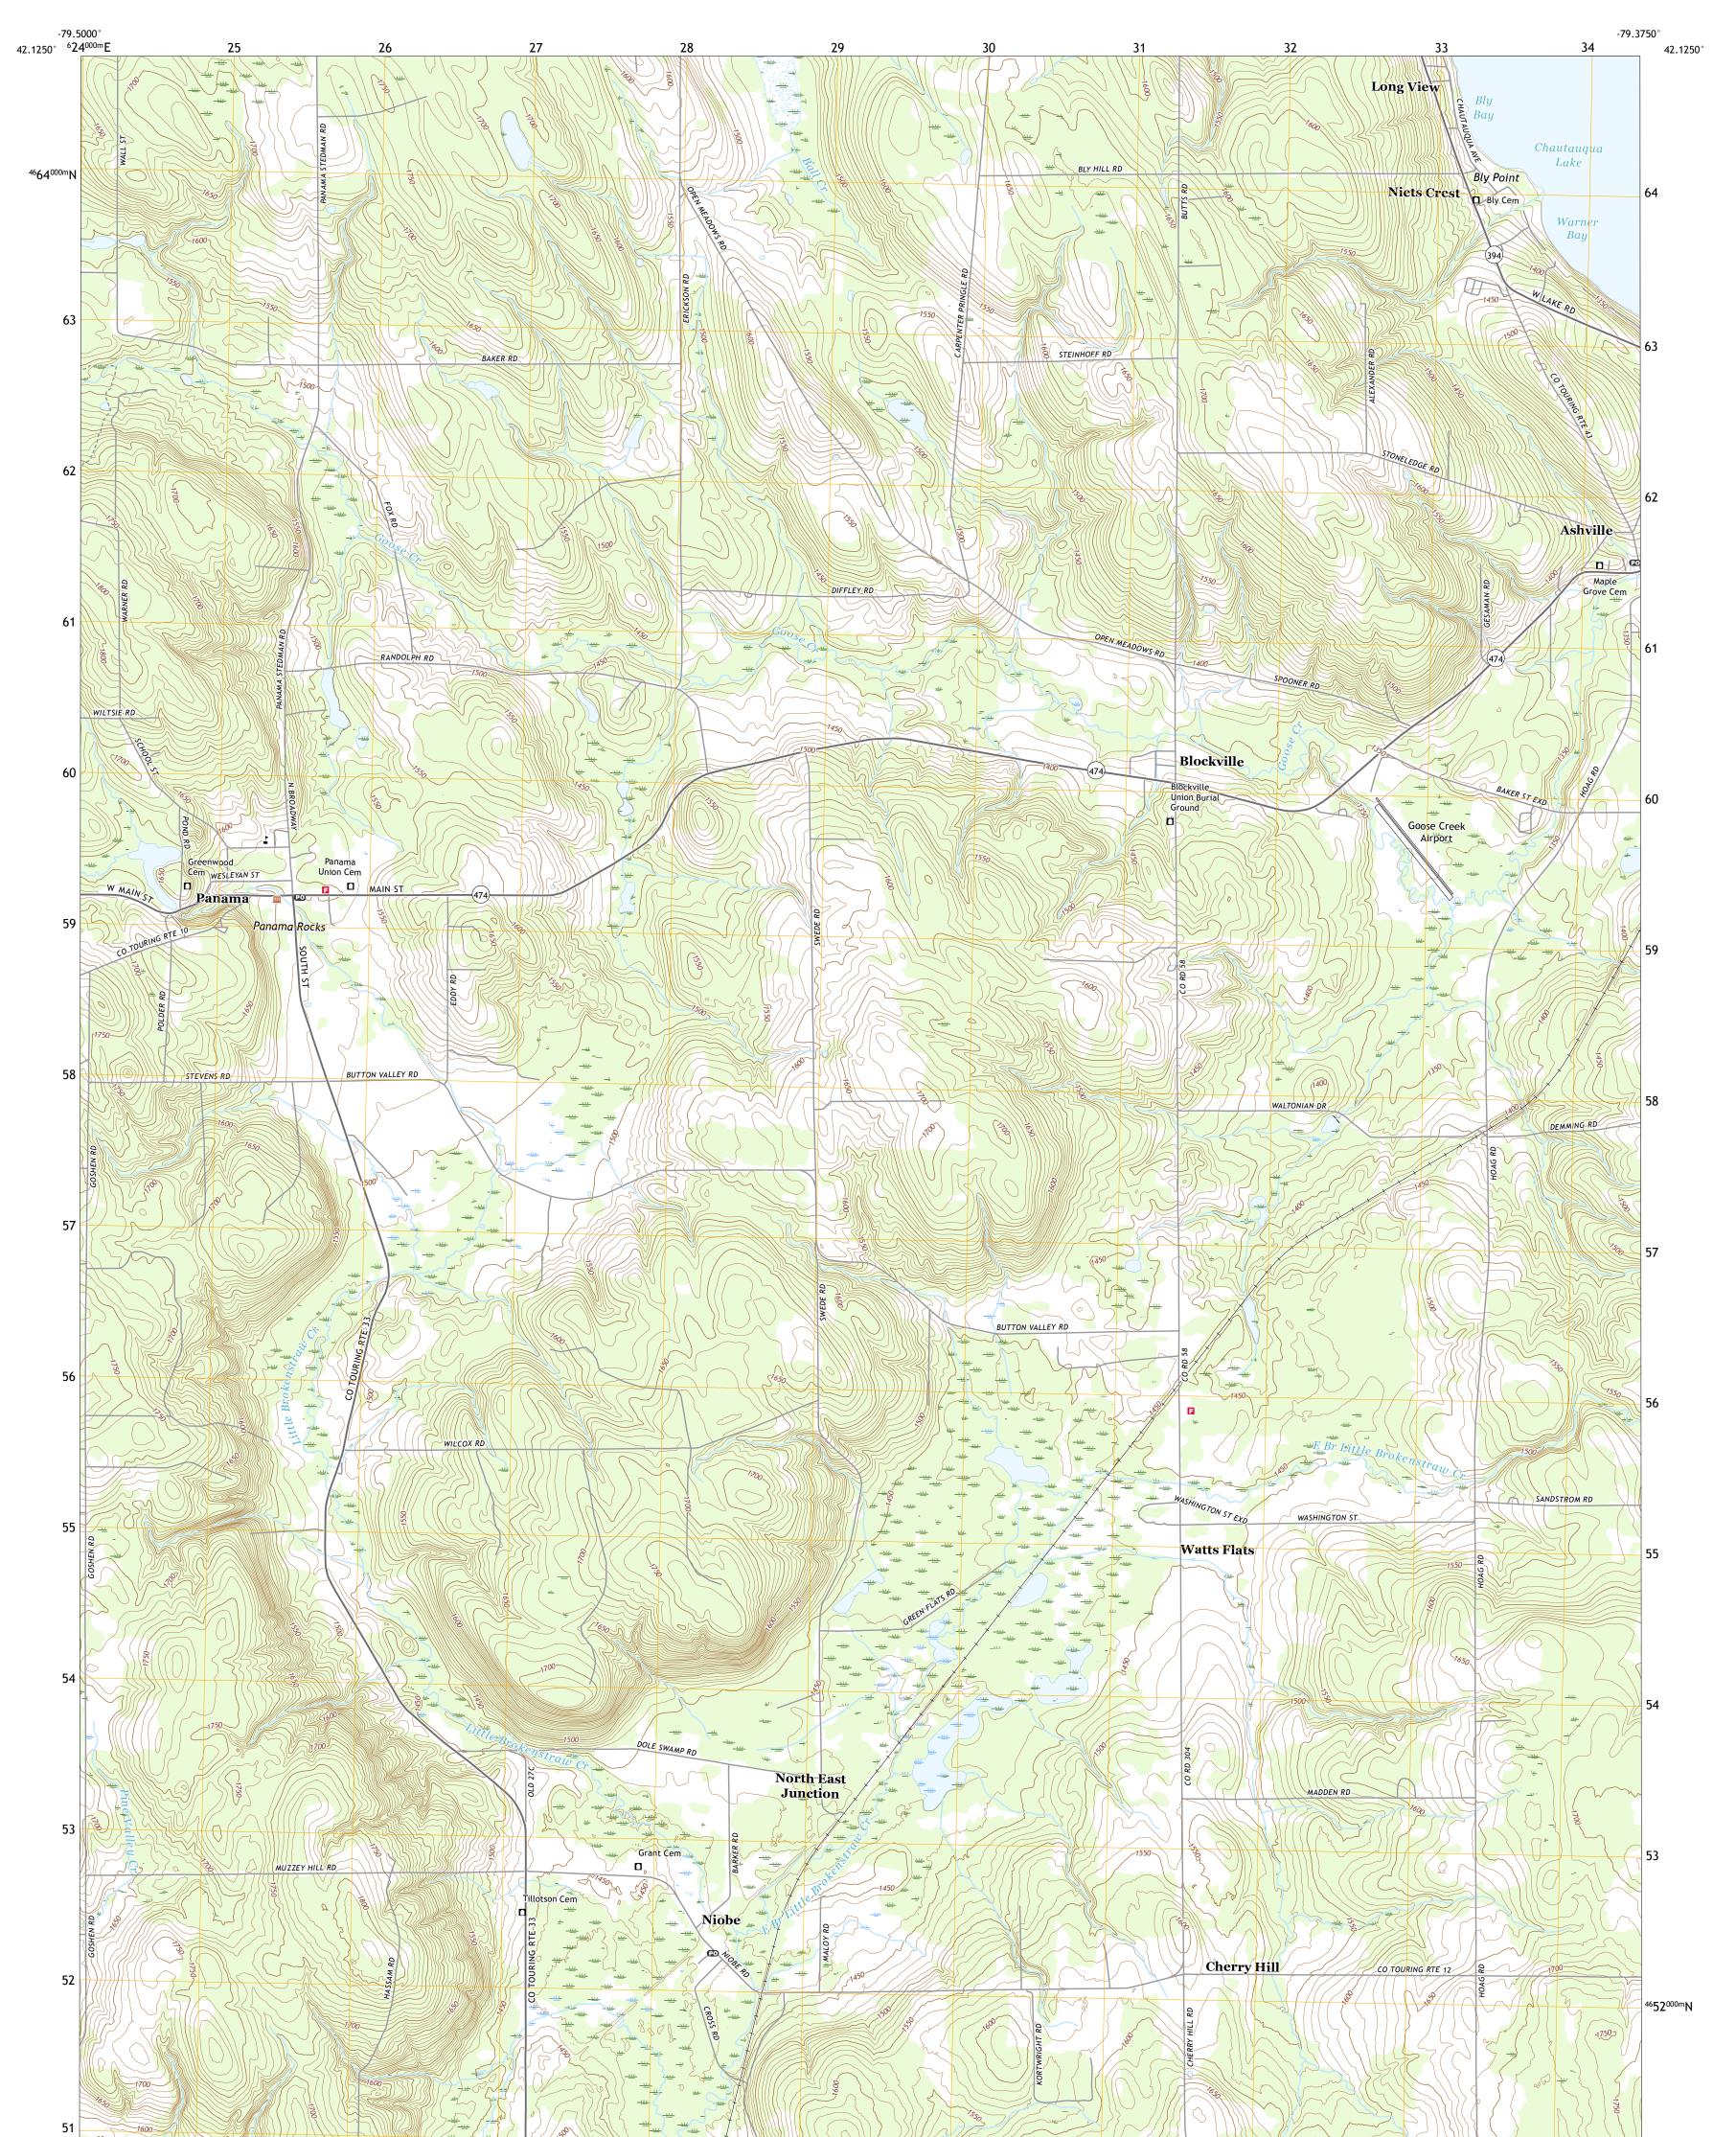

## U.S. DEPARTMENT OF THE INTERIOR U.S. GEOLOGICAL SURVEY

PANAMA QUADRANGLE NEW YORK - CHAUTAUQUA COUNTY 7.5-MINUTE SERIES

Produced by the United States Geological Survey North American Datum of 1983 (NAD83) World Geodetic System of 1984 (WGS84). Projection and 1 000-meter grid:Universal Transverse Mercator, Zone 17T This map is not a legal document. Boundaries may be generalized for this map scale. Private lands within government reservations may not be shown. Obtain permission before entering private lands.