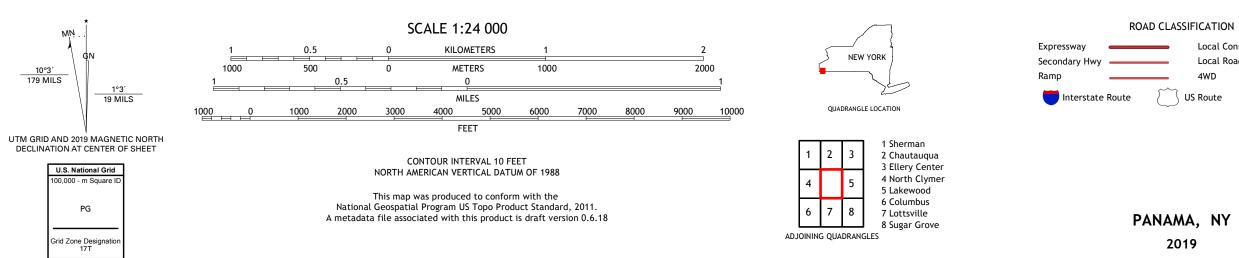

UQUA COUNTY 7.5-MINUTE SERIES





Produced by the United States Geological Survey North American Datum of 1983 (NAD83) World Geodetic System of 1984 (WGS84). Projection and 1 000-meter grid:Universal Transverse Mercator, Zone 17T This map is not a legal document. Boundaries may be generalized for this map scale. Private lands within government reservations may not be shown. Obtain permission before entering private lands.

.....NAIP, September 2017 - December 2017 U.S. Census Bureau, 2016 ......GNIS, 1980 - 2019 ......National Hydrography Dataset, 2002 - 2019 .....National Elevation Dataset, 2010 - 2018 .....Multiple sources; see metadata file 2017 - 2018 Imagery.... Roads..... Names..... Hydrography..... Contours.. Boundaries... ..FWS National Wetlands Inventory 1977 - 1981 Wetlands...



Local Connector

\_\_\_\_

State Route

Local Road

4WD