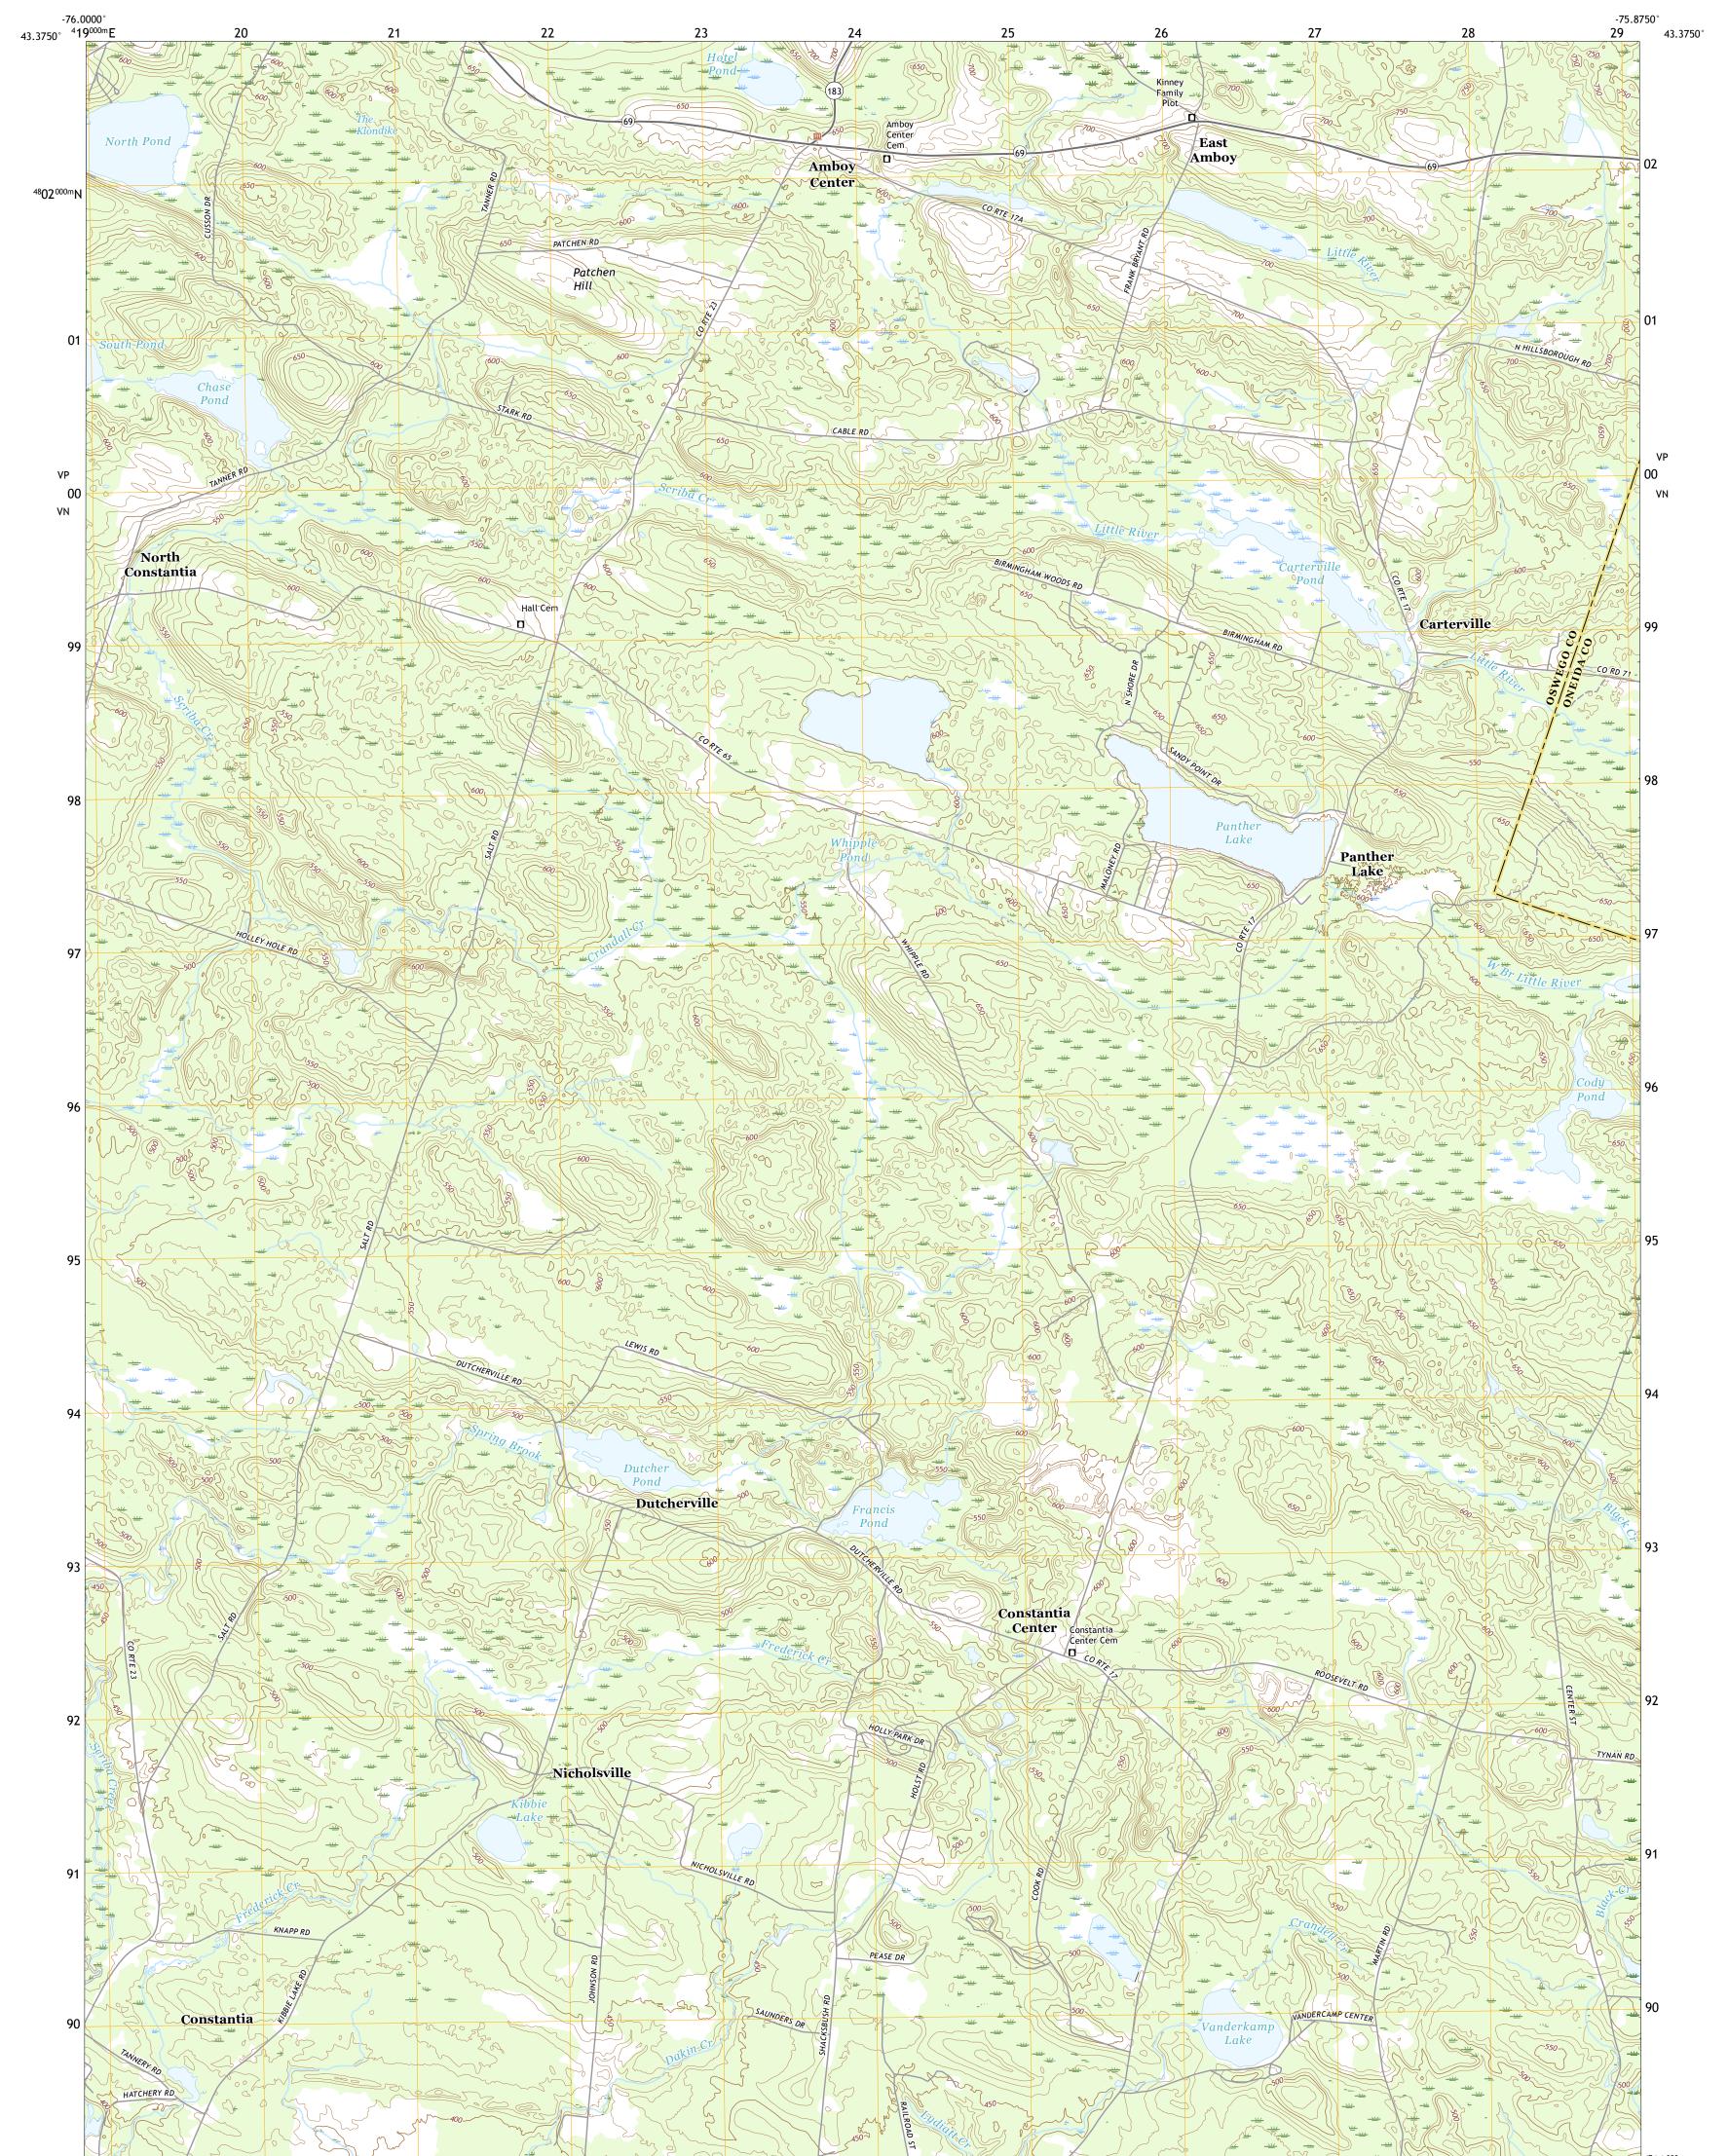

## U.S. DEPARTMENT OF THE INTERIOR U.S. GEOLOGICAL SURVEY

PANTHER LAKE QUADRANGLE NEW YORK 7.5-MINUTE SERIES

Produced by the United States Geological Survey North American Datum of 1983 (NAD83) World Geodetic System of 1984 (WGS84). Projection and 1 000-meter grid:Universal Transverse Mercator, Zone 18T This map is not a legal document. Boundaries may be generalized for this map scale. Private lands within government reservations may not be shown. Obtain permission before entering private lands.

 Imagery......NAIP, August 2017 - December 2017

 Roads.......U.S.
 Census
 Bureau, 2016

 Names......GNIS, 1980 - 2017

 Hydrography.....National
 Hydrography Dataset, 2002 - 2019

 Contours.....National
 Elevation
 Dataset, 2018

 Boundaries.....Multiple
 sources; see metadata file
 2017 - 2018

 Wetlands......FWS
 National
 Wetlands
 Inventory
 1981 - 2009