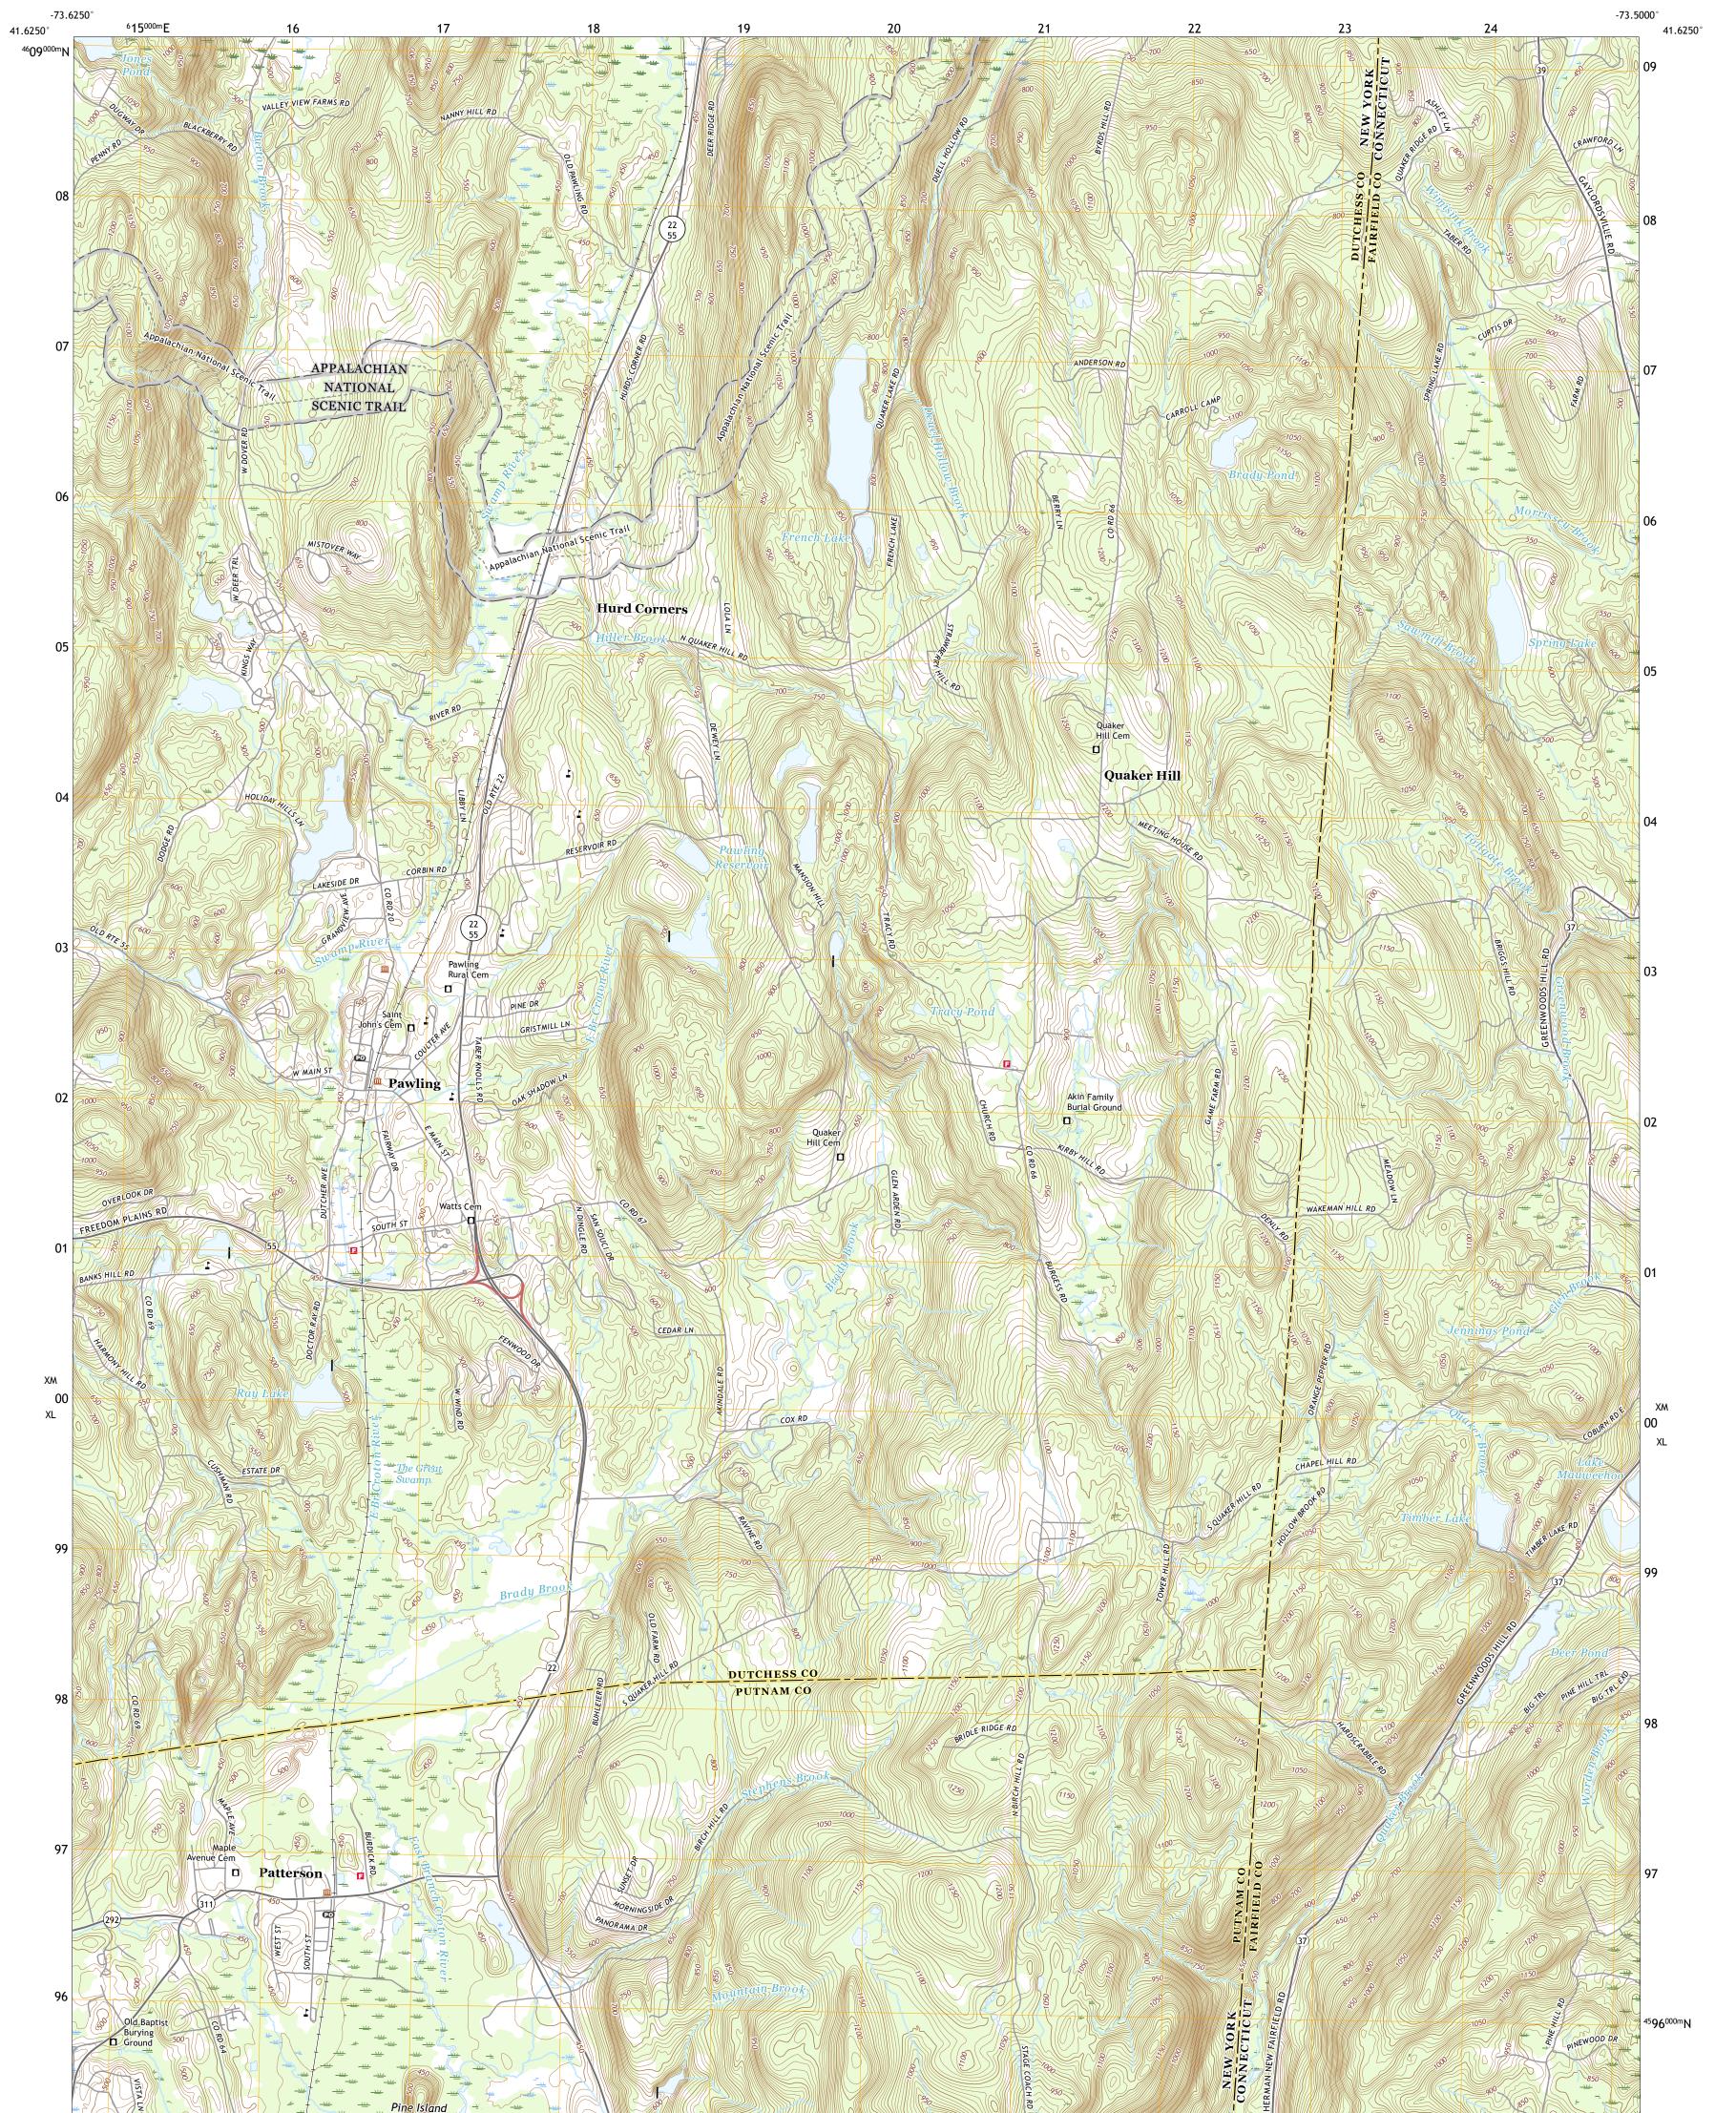

## U.S. DEPARTMENT OF THE INTERIOR U.S. GEOLOGICAL SURVEY

PAWLING QUADRANGLE NEW YORK - CONNECTICUT 7.5-MINUTE SERIES

Produced by the United States Geological Survey North American Datum of 1983 (NAD83) World Geodetic System of 1984 (WGS84). Projection and 1 000-meter grid:Universal Transverse Mercator, Zone 18T This map is not a legal document. Boundaries may be generalized for this map scale. Private lands within government reservations may not be shown. Obtain permission before entering private lands.

 Imagery.......NAIP, July 2016 - December 2017

 Roads.........U.S. Census Bureau, 2016 - 2018

 Names.........GNIS, 1979 - 2019

 Hydrography......Shitonal Hydrography Dataset, 1899 - 2018

 Contours......National Elevation Dataset, 1999 - 2016

 Boundaries......Multiple sources; see metadata file 2017 - 2018

 Wetlands......FWS National Wetlands Inventory 1990 - 2010