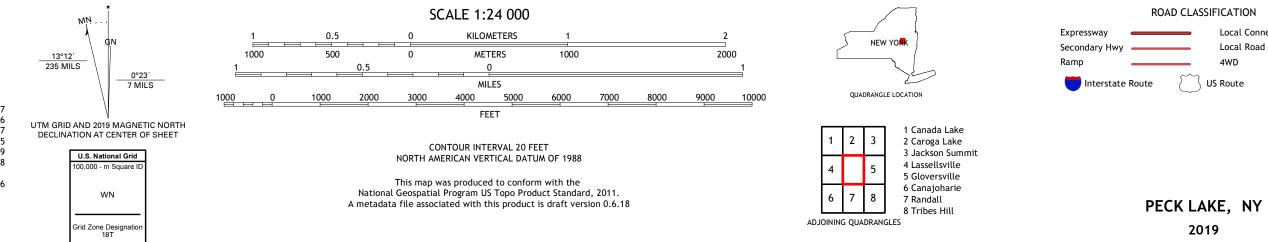

NSN. 7643016387035 NGA REF NO. US GS X 24 K 34 58 7

Local Connector

\_\_\_\_

State Route

Local Road

4WD

2019