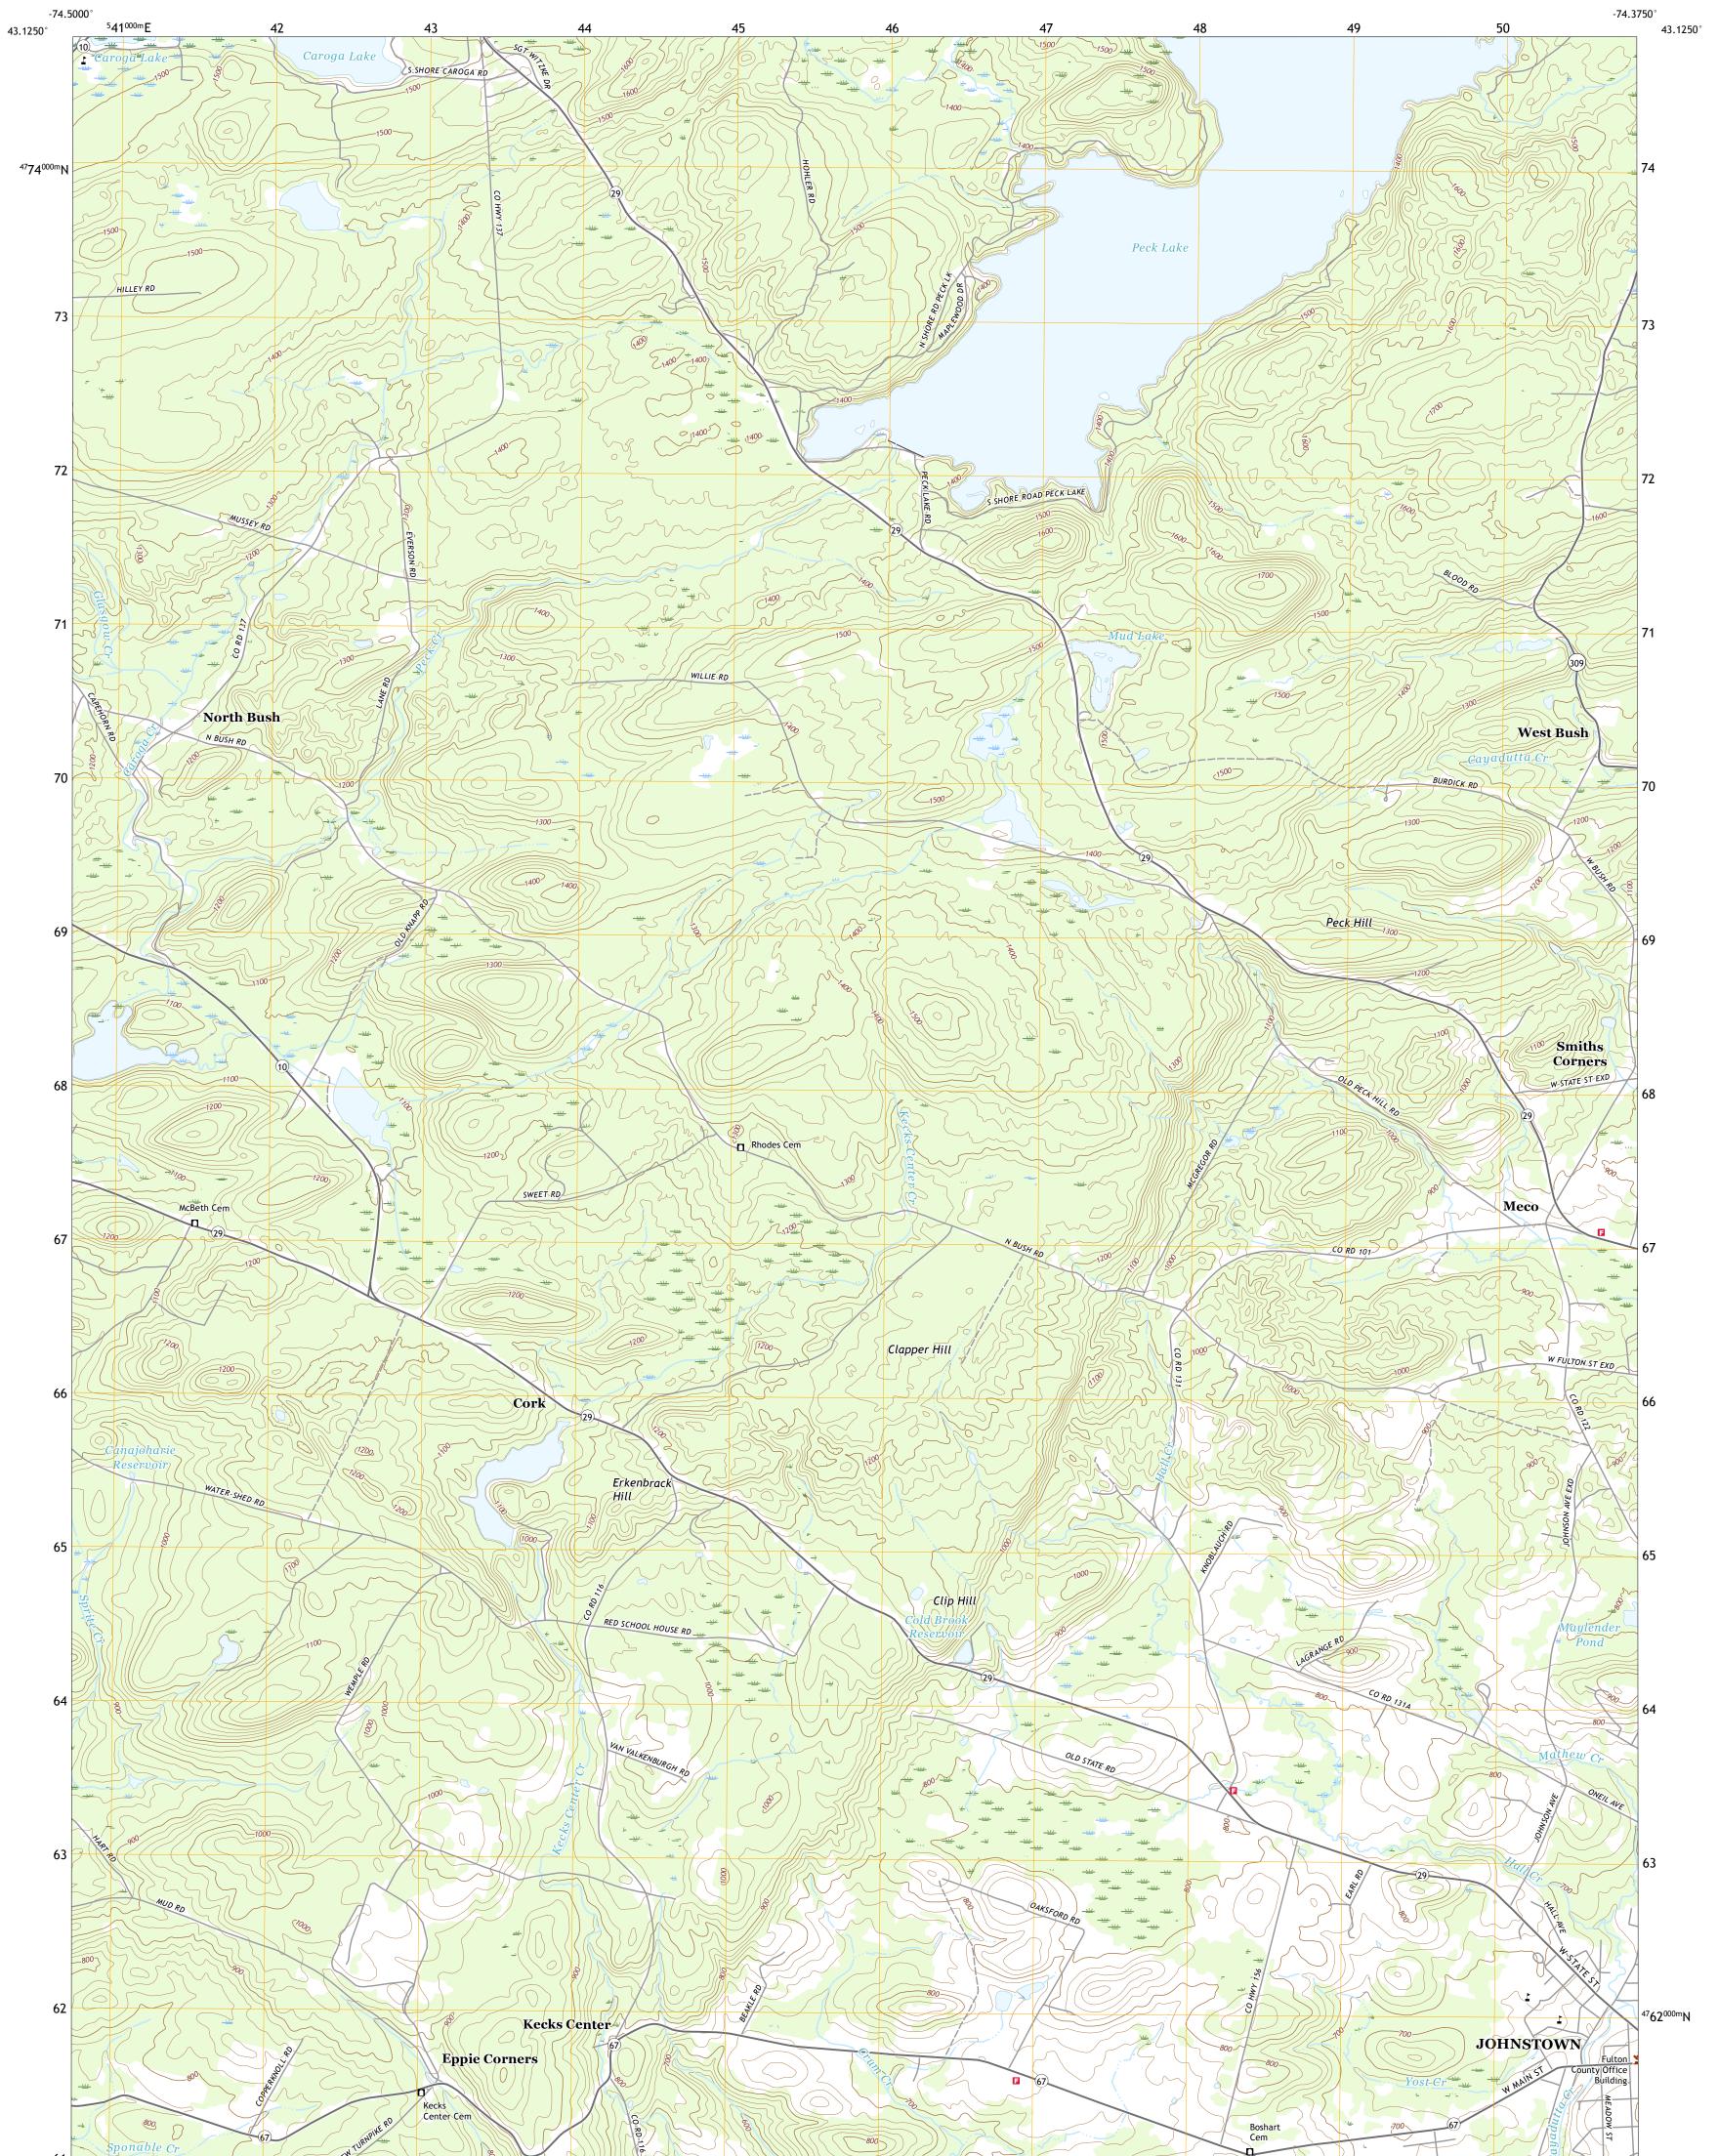

## U.S. DEPARTMENT OF THE INTERIOR U.S. GEOLOGICAL SURVEY

PECK LAKE QUADRANGLE NEW YORK - FULTON COUNTY 7.5-MINUTE SERIES

Produced by the United States Geological Survey North American Datum of 1983 (NAD83) World Geodetic System of 1984 (WGS84). Projection and 1 000-meter grid:Universal Transverse Mercator, Zone 18T This map is not a legal document. Boundaries may be generalized for this map scale. Private lands within government reservations may not be shown. Obtain permission before entering private lands.

.....NAIP, September 2017 - December 2017 U.S. Census Bureau, 2016 ......GNIS, 1980 - 2017 ......National Hydrography Dataset, 1899 - 2015 .....National Elevation Dataset, 1998 - 2019 .....Multiple sources; see metadata file 2017 - 2018 Imagery.... Roads..... Names..... Hydrography..... Contours..... Boundaries... ..FWS National Wetlands Inventory 1985 - 1986 Wetlands...