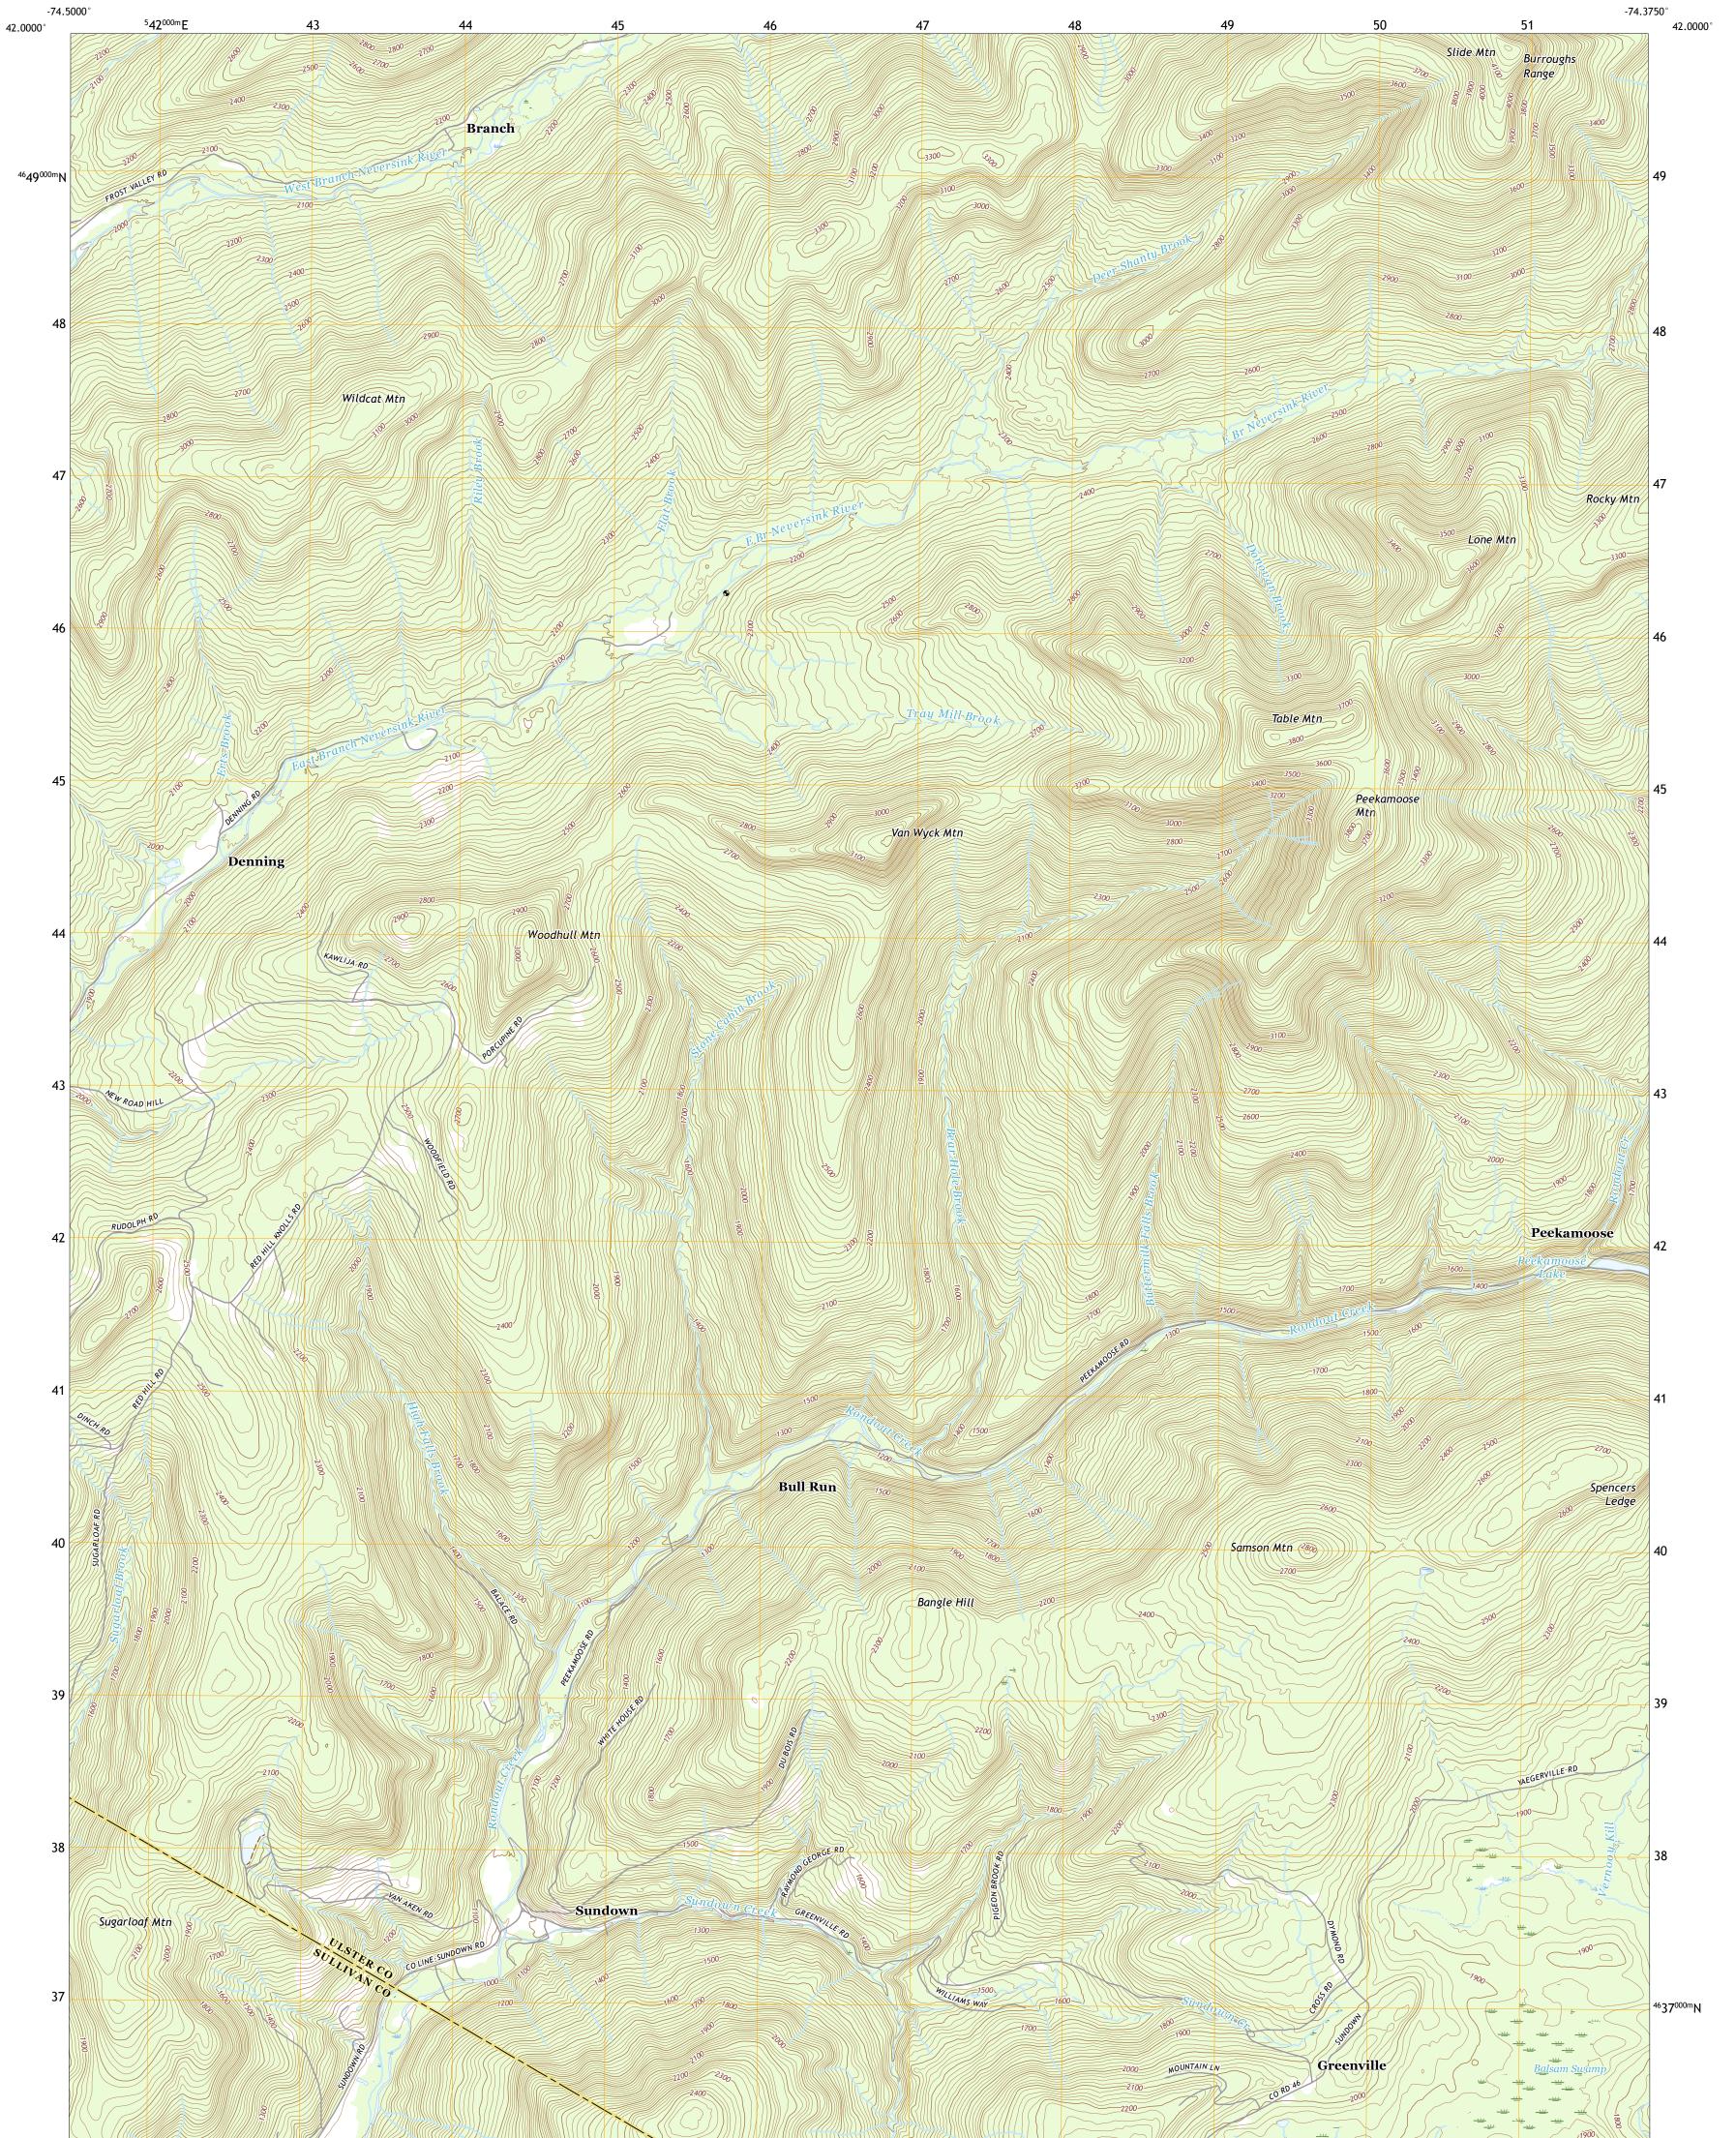

PEEKAMOOSE MOUNTAIN QUADRANGLE NEW YORK 7.5-MINUTE SERIES

Produced by the United States Geological Survey North American Datum of 1983 (NAD83) World Geodetic System of 1984 (WGS84). Projection and 1 000-meter grid:Universal Transverse Mercator, Zone 18T This map is not a legal document. Boundaries may be generalized for this map scale. Private lands within government reservations may not be shown. Obtain permission before entering private lands.

Imagery......NAIP, July 2017 - December 2017Roads......U.S.CensusBureau,2016Names......GNIS, 1980 - 2014Hydrography.....NationalHydrography.....NationalElevationDataset,2016Boundaries.....NultipleSources;seemetadataFWSNationalInventory1990 -2003