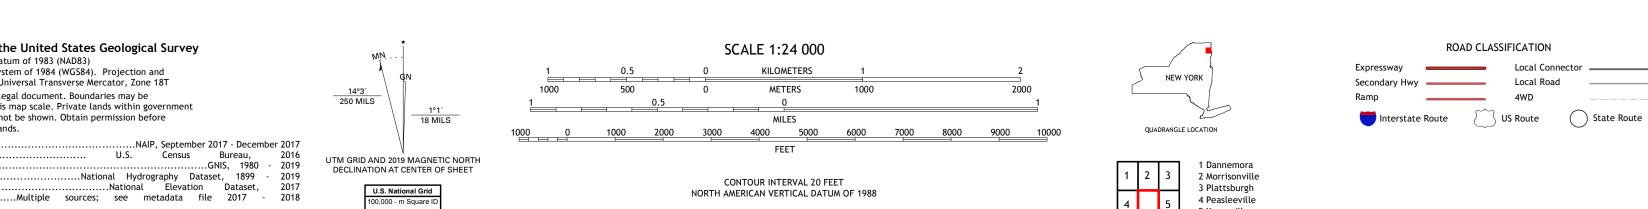

This map was produced to conform with the National Geospatial Program US Topo Product Standard, 2011. A metadata file associated with this product is draft version 0.6.18

5 Keeseville

7 Clintonville 8 Port Douglass

ADJOINING QUADRANGLES

6 Au Sable Forks

PERU, NY

2019

Produced by the United States Geological Survey

This map is not a legal document. Boundaries may be generalized for this map scale. Private lands within government reservations may not be shown. Obtain permission before

Wetlands

ΧQ

Grid Zone Designation 18T

North American Datum of 1983 (NAD83) World Geodetic System of 1984 (WGS84). Projection and 1 000-meter grid:Universal Transverse Mercator, Zone 18T

entering private lands.