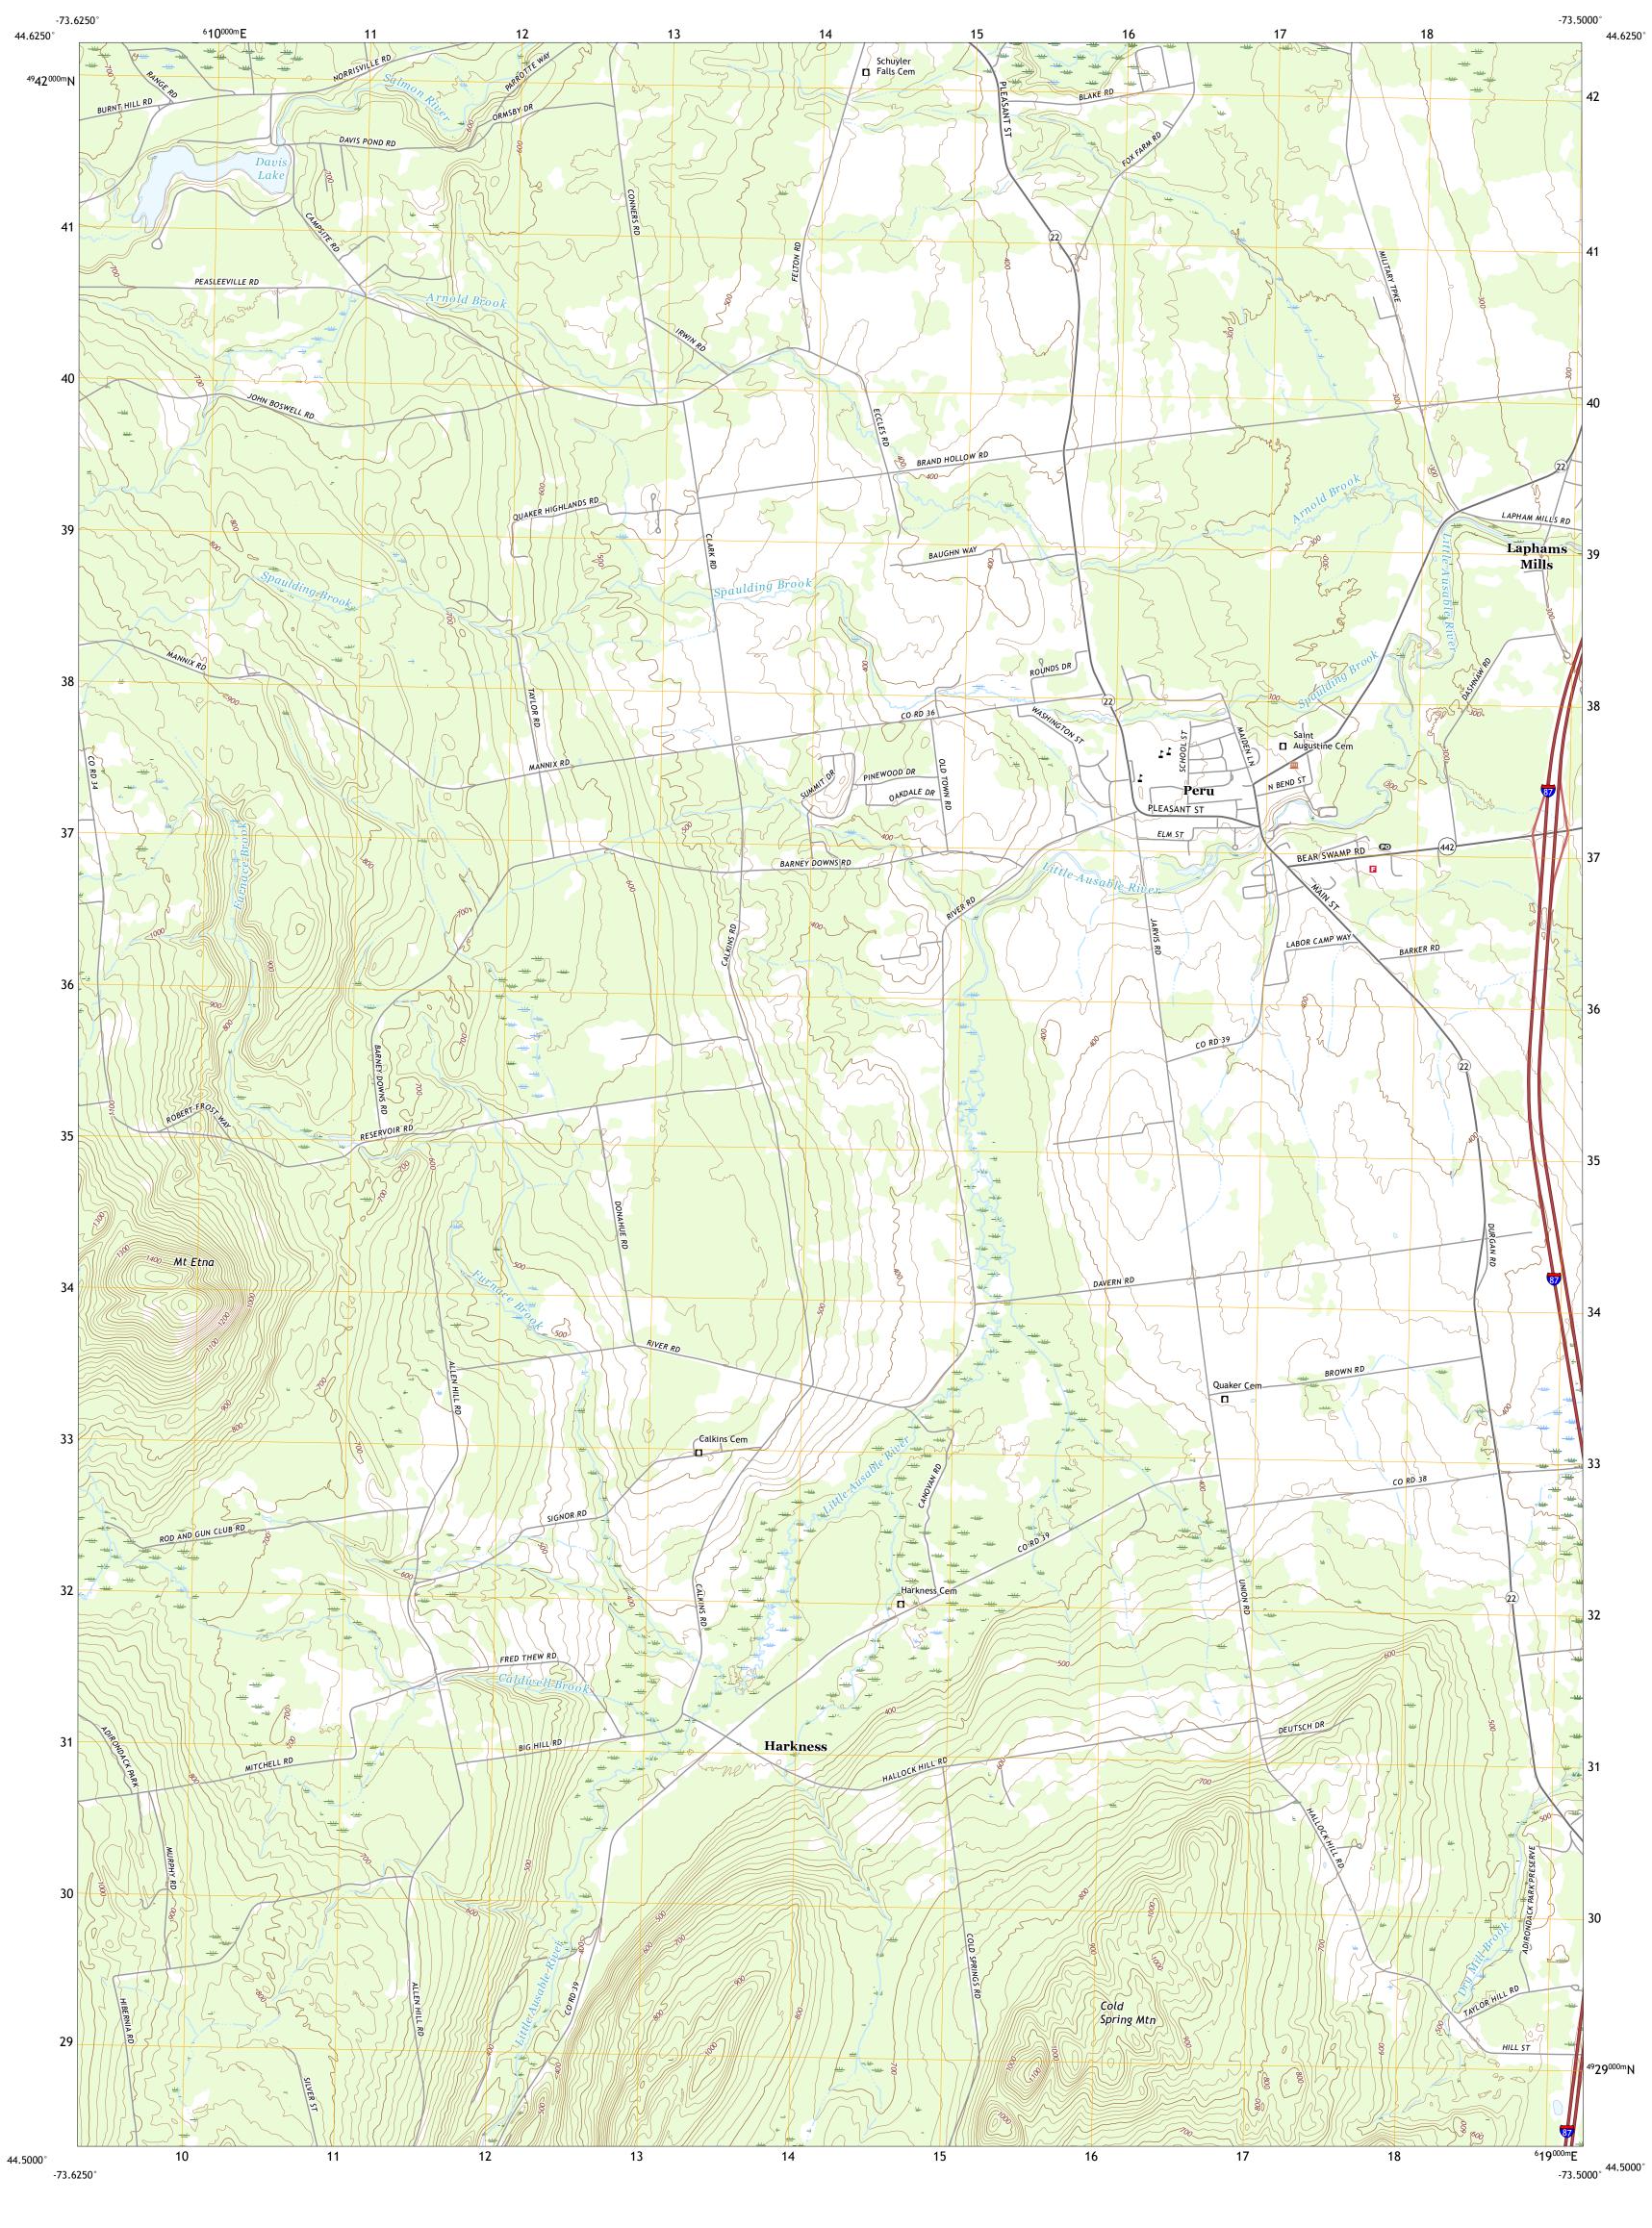

Wetlands

ΧQ

Grid Zone Designation 18T

North American Datum of 1983 (NAD83) World Geodetic System of 1984 (WGS84). Projection and 1 000-meter grid:Universal Transverse Mercator, Zone 18T

entering private lands.

Hydrography...... Contours....

Boundaries...

Wetlands...

Imagery... Roads..... Names....