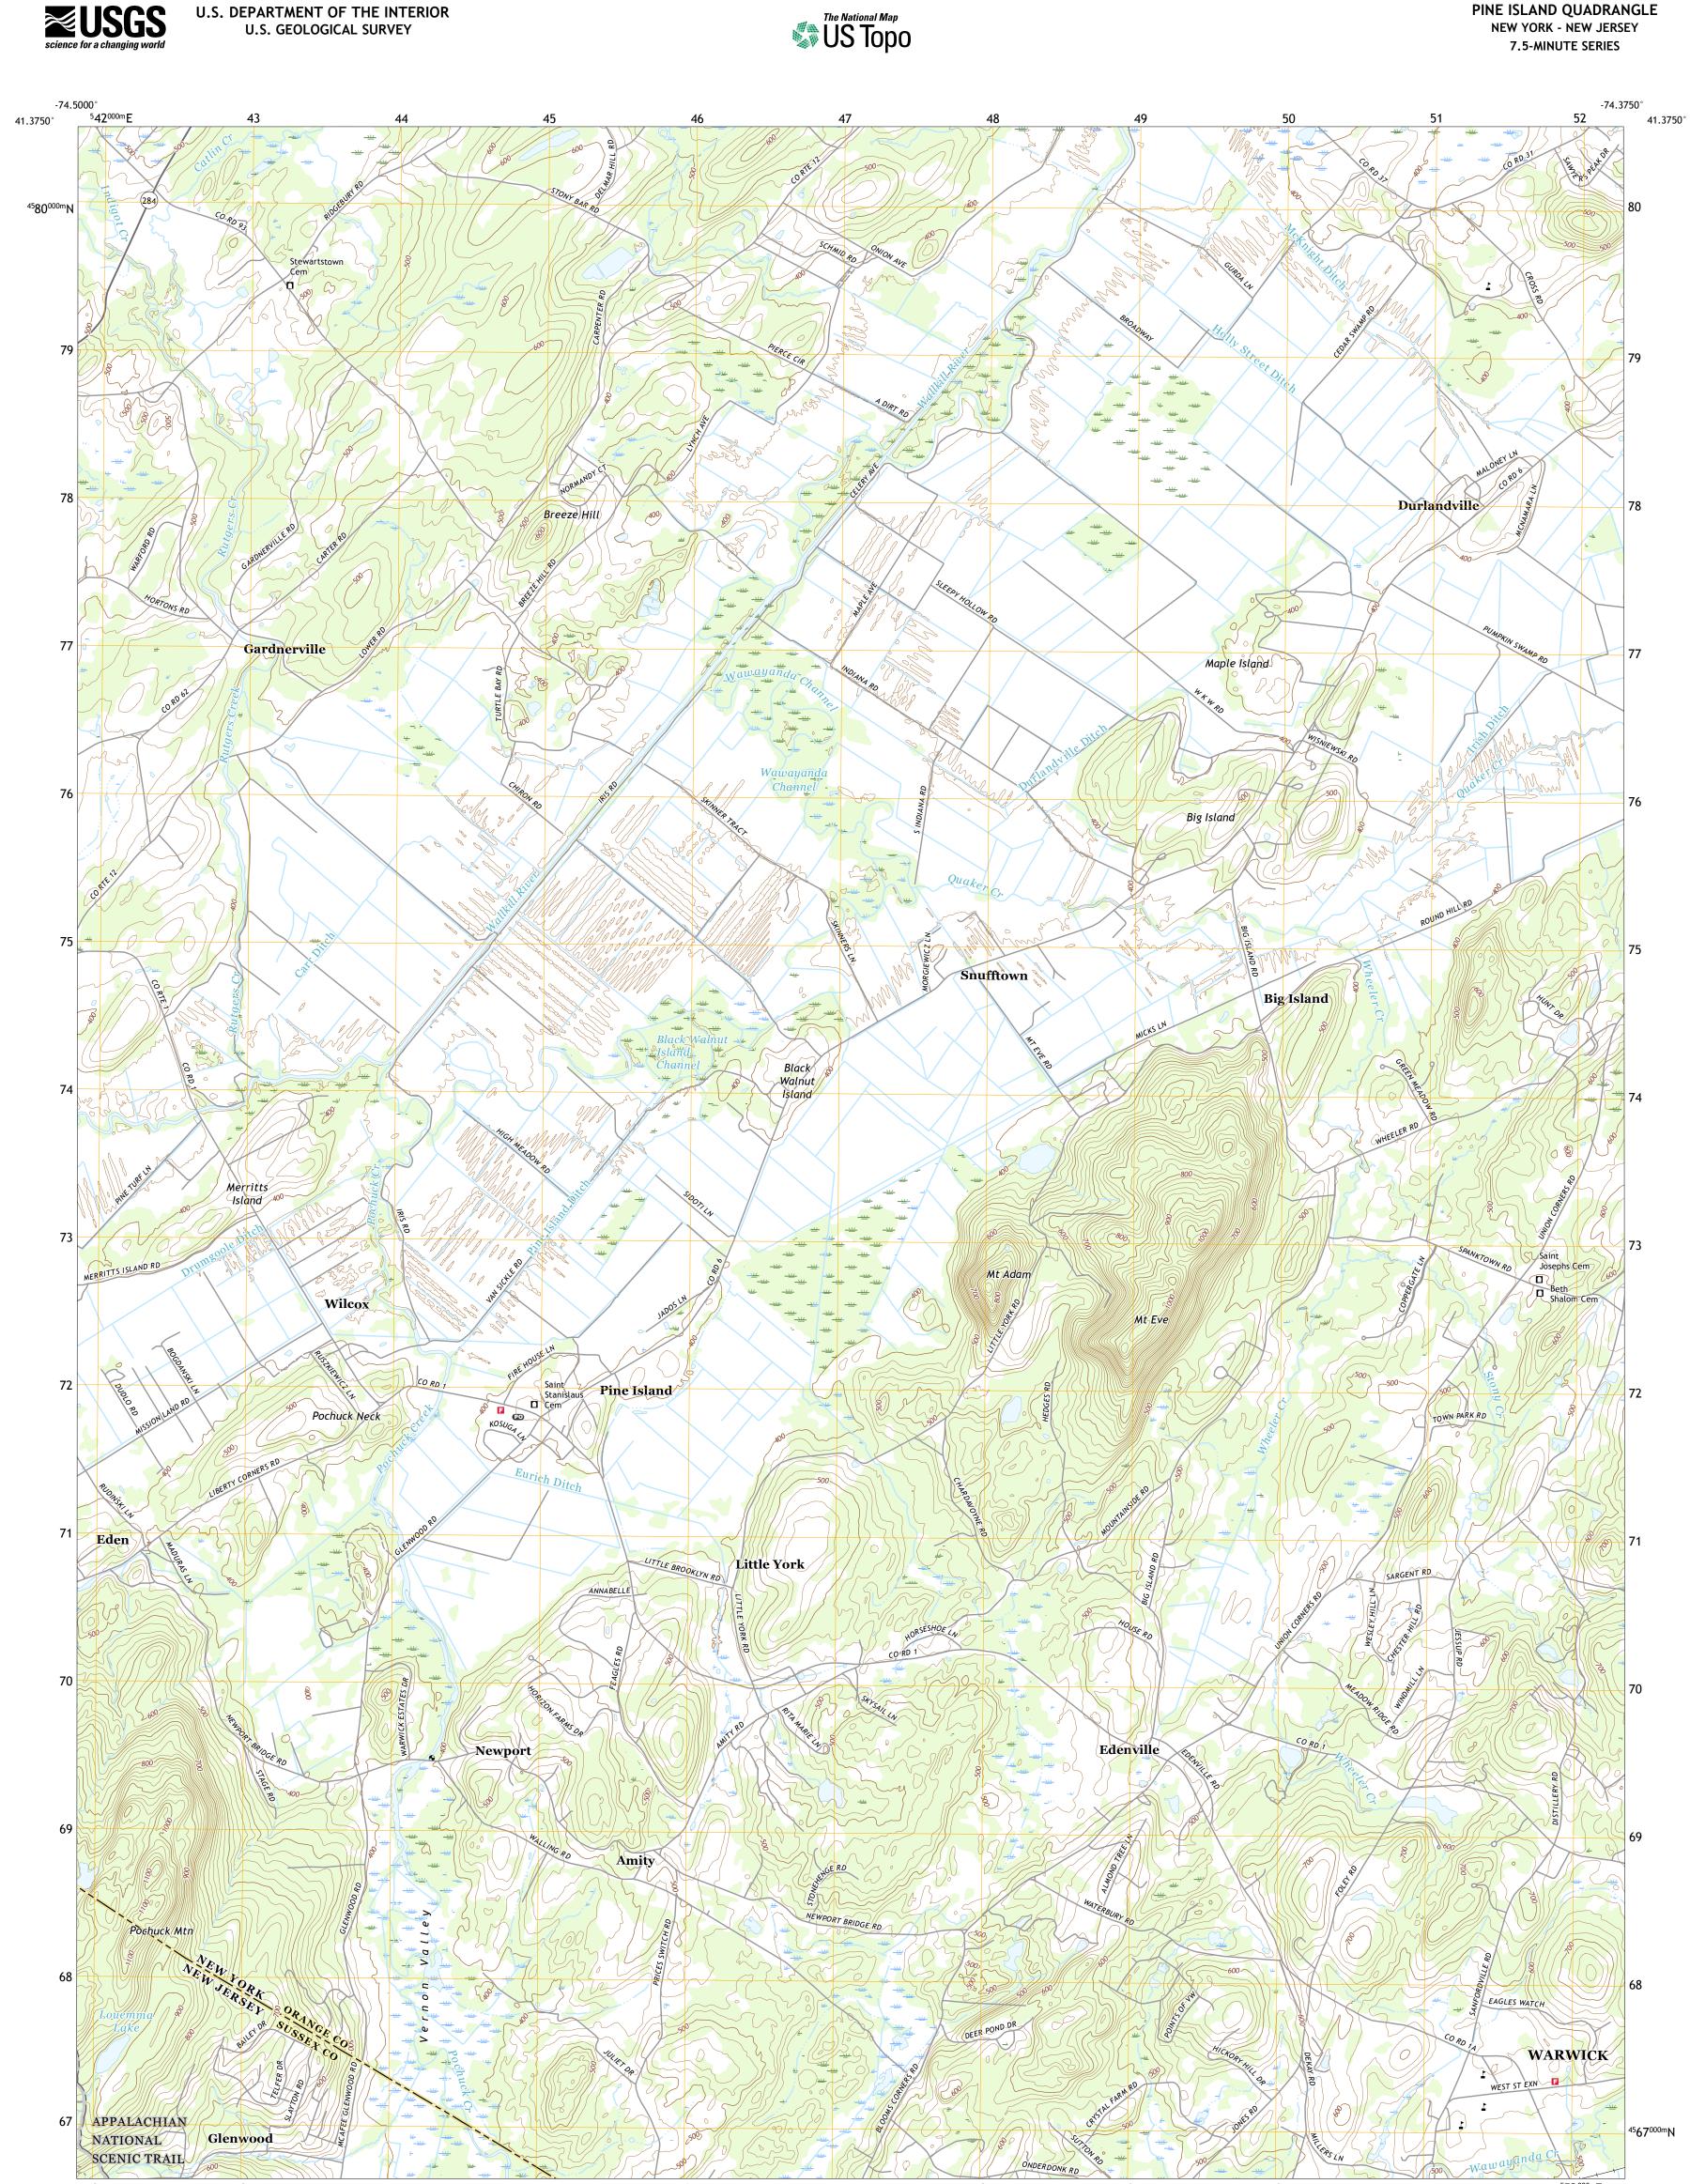

## NSN. 7 6 4 3 0 1 6 3 8 7 0 5 1 NGA REF NO. US GSX24 K 3 5 2 6 2

\_\_\_\_

State Route

PINE ISLAND QUADRANGLE