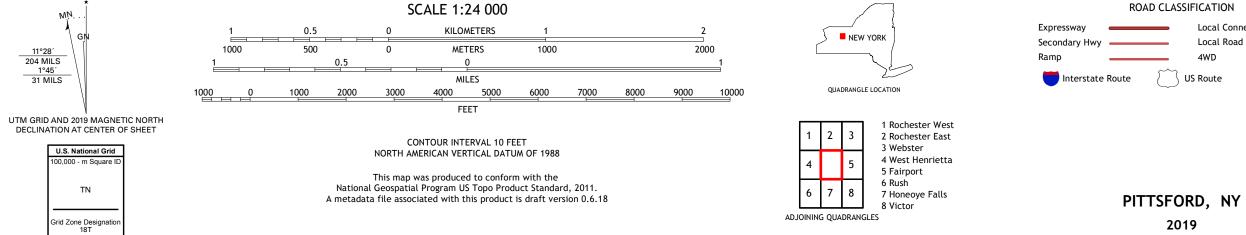

## U.S. DEPARTMENT OF THE INTERIOR U.S. GEOLOGICAL SURVEY

Produced by the United States Geological Survey North American Datum of 1983 (NAD83) World Geodetic System of 1984 (WGS84). Projection and 1 000-meter grid: Universal Transverse Mercator, Zone 18T This map is not a legal document. Boundaries may be generalized for this map scale. Private lands within government reservations may not be shown. Obtain permission before entering private lands. Imagery... Roads..... ...NAIP, September 2017 - December 2017 U.S. Census Bureau, .....GNIS, 1980 2016 - 2019