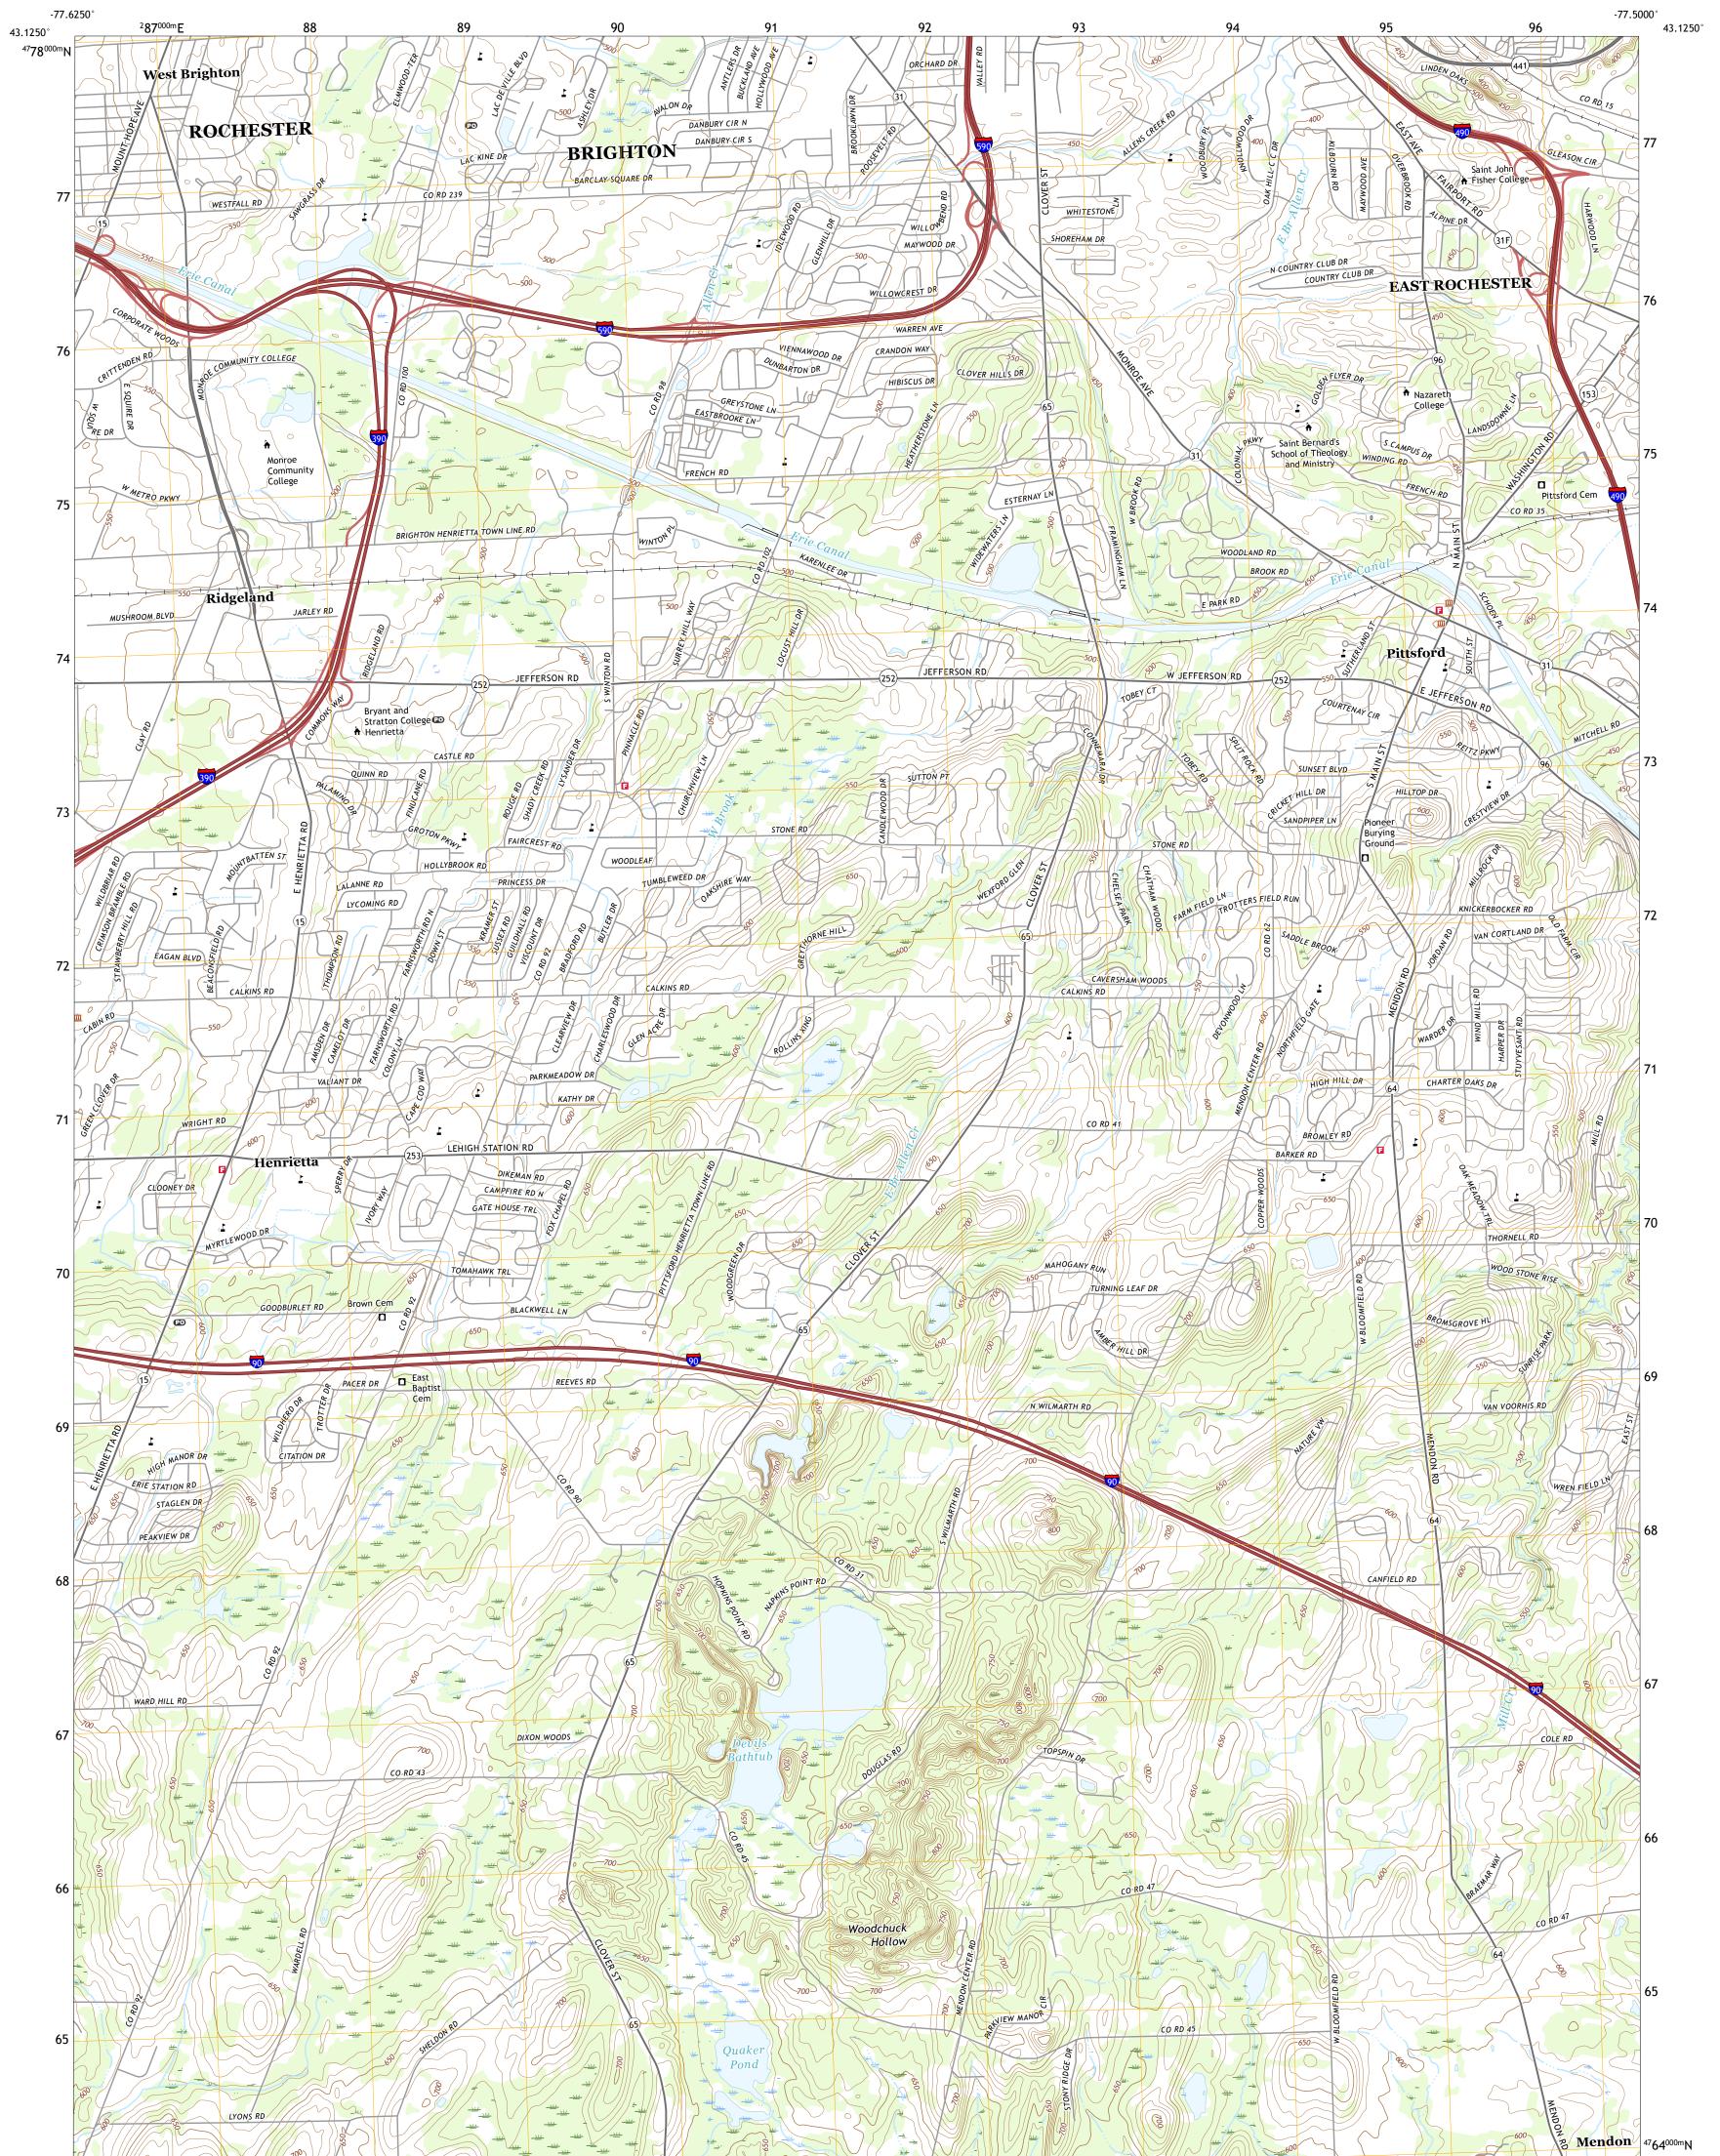

## U.S. DEPARTMENT OF THE INTERIOR U.S. GEOLOGICAL SURVEY

Produced by the United States Geological Survey North American Datum of 1983 (NAD83) World Geodetic System of 1984 (WGS84). Projection and 1 000-meter grid: Universal Transverse Mercator, Zone 18T This map is not a legal document. Boundaries may be generalized for this map scale. Private lands within government reservations may not be shown. Obtain permission before entering private lands. Imagery... Roads..... ...NAIP, September 2017 - December 2017 U.S. Census Bureau, .....GNIS, 1980 2016 - 2019

..FWS National

.....National Hydrography Dataset, 2002 -.....National Elevation Dataset, ...Multiple sources; see metadata file 2017 -

Wetlands Inventory 1985

2019 1998 2018

- 1995

Names....

Contours..

Wetlands...

Boundaries...

Hydrography.....